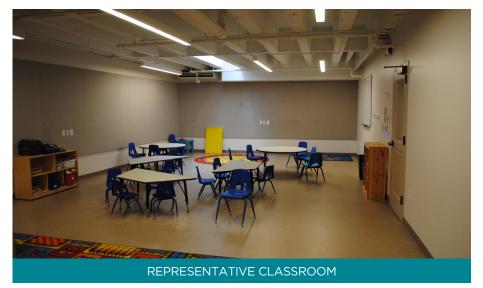

Columbia Heights

FOR LEASE

1500 Harvard Street, NW

SPACE FEATURES

- 5,000 to 12,000 SF available July of 2025
- 3 classrooms with shared amenities available immediately
- 9 Classrooms, Gym, Theatre, Commercial Kitchen w/ Dining Hall and Outdoor Space
- \$34.00 / SF Full Service
- 3.5 blocks from Columbia Heights Metro and 10 Metro bus lines
- 3 to 10-year lease term available
- Perfect for a nonprofit or educational institution