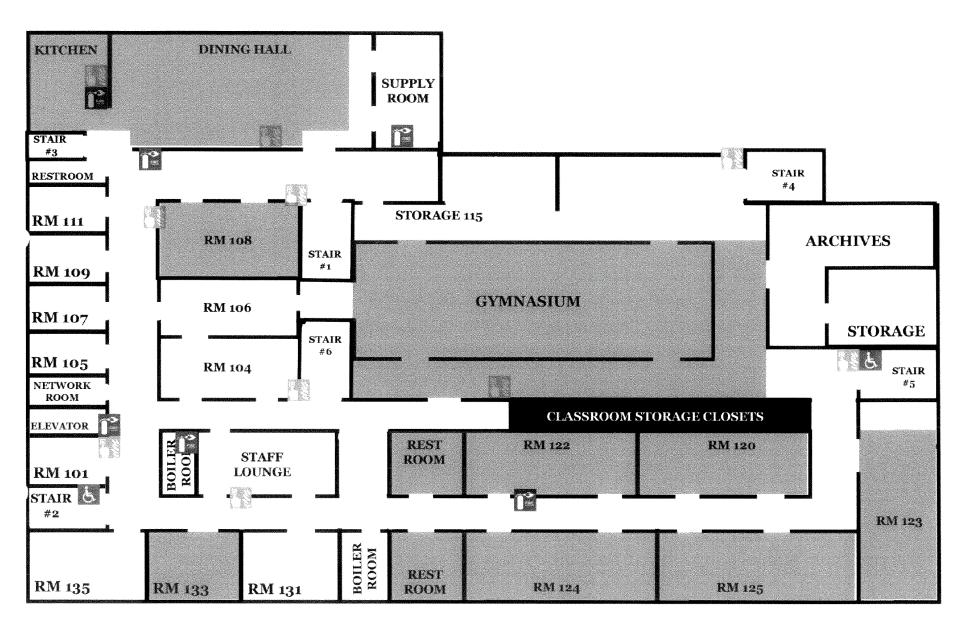

1500 Harvard Street, NW

Co-located with All Souls Church (use must be compatible)