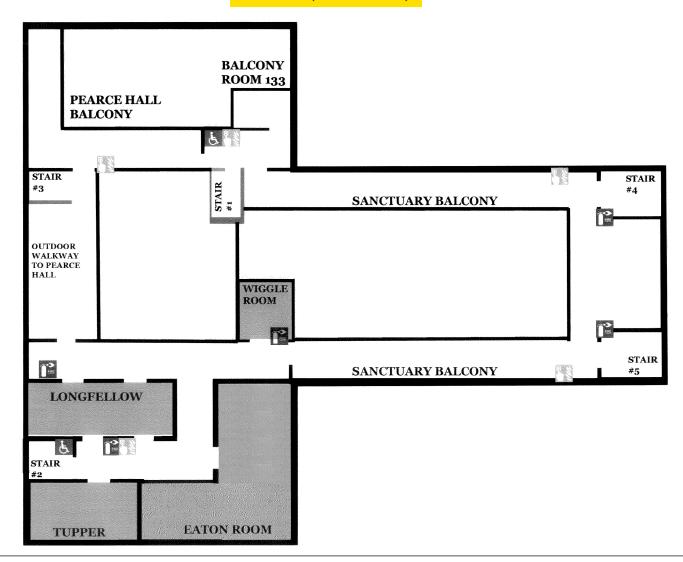

## 3<sup>rd</sup> FLOOR (UPPER FLOOR)

Co-located with All Souls Church (use must be compatible)