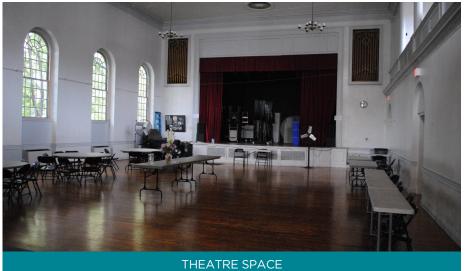

Columbia Heights

FOR LEASE

1500 Harvard Street, NW

SPACE FEATURES

- 5,000 to 12,000 SF available July of 2025
- 3 classrooms with shared amenities available immediately
- 9 Classrooms, Gym, Theatre, Commercial Kitchen w/ Dining Hall and Outdoor Space
- \$34.00 / SF Full Service
- 3.5 blocks from Columbia Heights Metro and 10 Metro bus lines
- 3 to 10-year lease term available
- Perfect for a nonprofit or educational institution