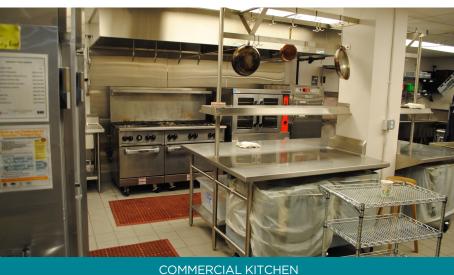

Columbia Heights

FOR LEASE

1500 Harvard Street, NW

SPACE FEATURES

- 5,000 to 12,000 SF available July of 2025
- 3 classrooms with shared amenities available immediately
- 9 Classrooms, Gym, Theatre, Commercial Kitchen w/ Dining Hall and Outdoor Space
- \$34.00 / SF Full Service
- 3.5 blocks from Columbia Heights Metro and 10 Metro bus lines
- 3 to 10-year lease term available
- Perfect for a nonprofit or educational institution