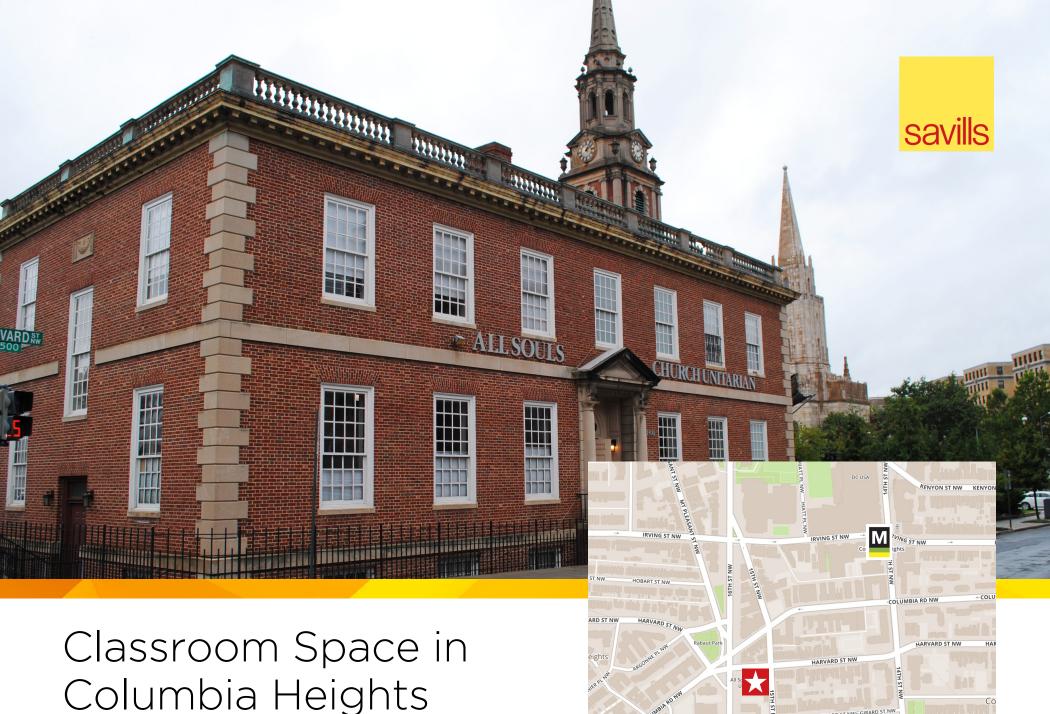

Columbia Heights

FOR LEASE

1500 Harvard Street, NW

SPACE FEATURES

- 5,000 to 12,000 SF available July of 2025
- 3 classrooms with shared amenities available immediately
- 9 Classrooms, Gym, Theatre, Commercial Kitchen w/ Dining Hall and Outdoor Space
- \$34.00 / SF Full Service
- 3.5 blocks from Columbia Heights Metro and 10 Metro bus lines
- 3 to 10-year lease term available
- Perfect for a nonprofit or educational institution

1500 Harvard Street, NW

Co-located with All Souls Church (use must be compatible)