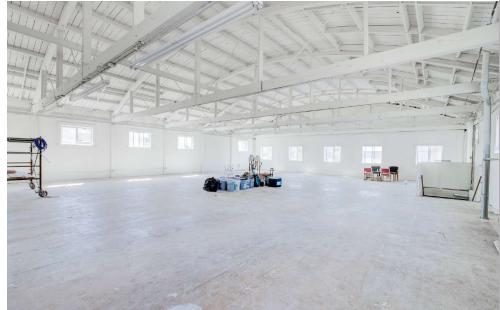

|
| 36.8       | 35.7                  | 35.8                                                |
| 0 0F MILEO | 0.5.40.50             | 1 MILE                                              |
|            | 3,093<br>36.0<br>36.7 | 3,093 13,487<br>36.0 34.9<br>36.7 34.6<br>36.8 35.7 |

| HOUSEHOLDS & INCOME | 0.25 MILES | 0.5 MILES | 1 MILE    |
|---------------------|------------|-----------|-----------|
| Total Households    | 1,042      | 4,426     | 15,448    |
| # of Persons per HH | 3.0        | 3.0       | 3.0       |
| Average HH Income   | \$72,803   | \$72,500  | \$74,723  |
| Average House Value | \$553,828  | \$588,675 | \$556,555 |

<sup>\*</sup> Demographic data derived from 2020 ACS - US Census



SAMIMI

# PROPERTY PHOTOS































# LOCATION INFORMATION



**LOCATION INFORMATION** 

**LOCATION MAP** 

**EXCLUSIVELY MARKETED BY** 



# **CAMERON SAMIMI**

310.259.7556 cameron@lyonstahl.com BRE. 02035763

# **CHRIS BALD**

310.463.4575 Chris.Bald@LyonStahl.com BRE. 01909867