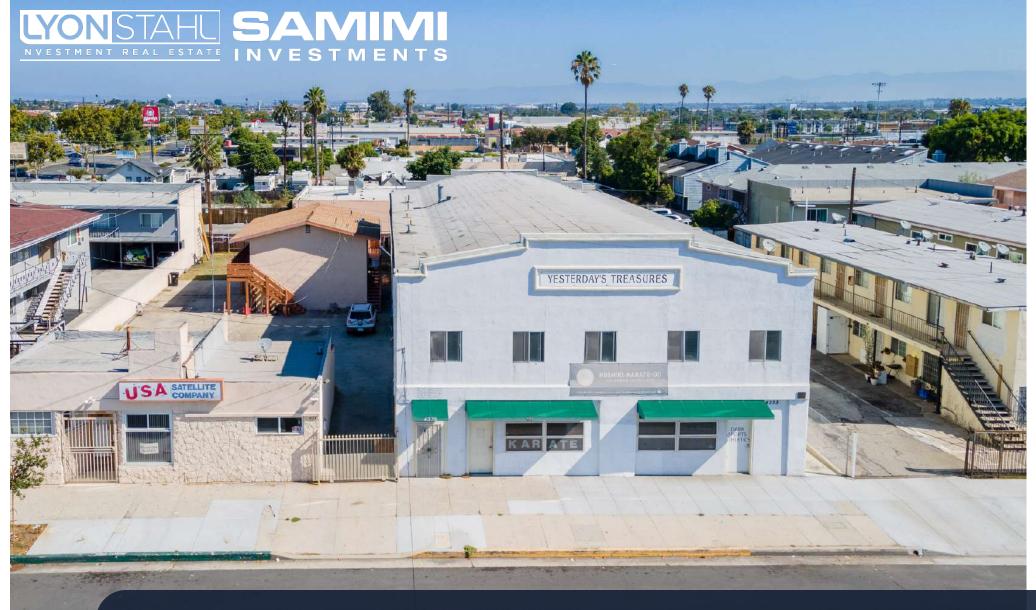

FOR LEASE

4333-4335 W 147TH ST

LAWNDALE, CA 90260 \$1.75/SF MODIFIED GROSS

# 4333-4335 W 147th St

# **PROPERTY HIGHLIGHTS**

- Creative Office/Flex Space for Lease
- 5,00SF Top Unit with Open Floorplan
- 1/1000 Parking in Rear of Building
- Located off the signalized corner of Rosecrans
   Ave and Hawthorne Blvd