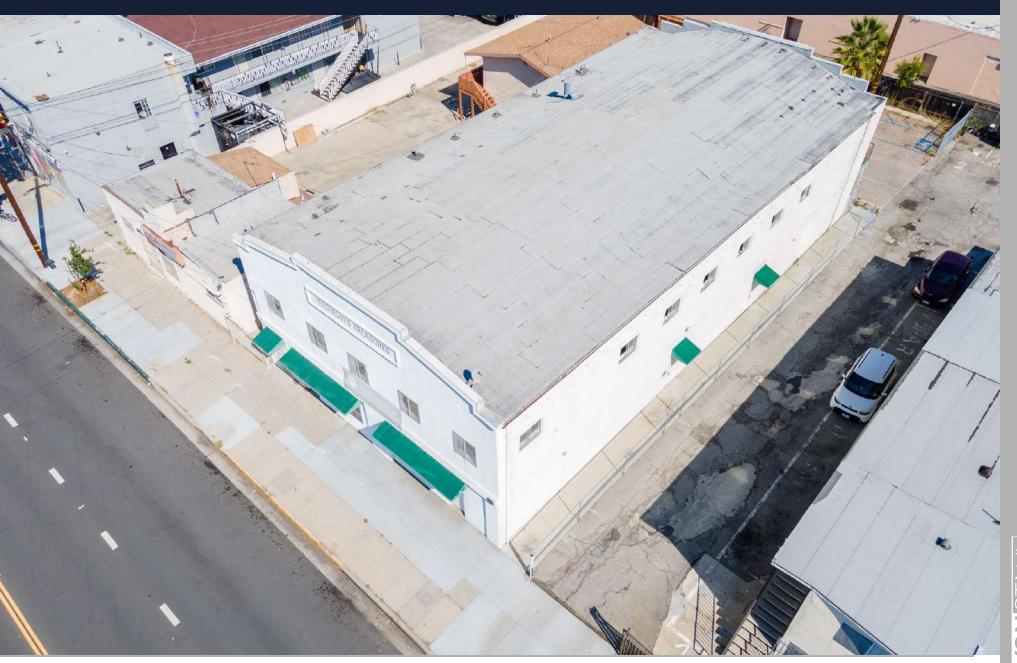

.3                                                |
| 36.8       | 35.7                  | 35.8                                                |
| 0 0F MILEO | 0.5.40.50             | 1 MILE                                              |
|            | 3,093<br>36.0<br>36.7 | 3,093 13,487<br>36.0 34.9<br>36.7 34.6<br>36.8 35.7 |

| HOUSEHOLDS & INCOME | 0.25 MILES | 0.5 MILES | 1 MILE    |
|---------------------|------------|-----------|-----------|
| Total Households    | 1,042      | 4,426     | 15,448    |
| # of Persons per HH | 3.0        | 3.0       | 3.0       |
| Average HH Income   | \$72,803   | \$72,500  | \$74,723  |
| Average House Value | \$553,828  | \$588,675 | \$556,555 |

<sup>\*</sup> Demographic data derived from 2020 ACS - US Census



SAMIMI

# PROPERTY PHOTOS































# LOCATION INFORMATION



**LOCATION INFORMATION** 

**LOCATION MAP** 

**EXCLUSIVELY MARKETED BY** 



# **CAMERON SAMIMI**

310.259.7556 cameron@lyonstahl.com BRE. 02035763

# **CHRIS BALD**

310.463.4575 Chris.Bald@LyonStahl.com BRE. 01909867