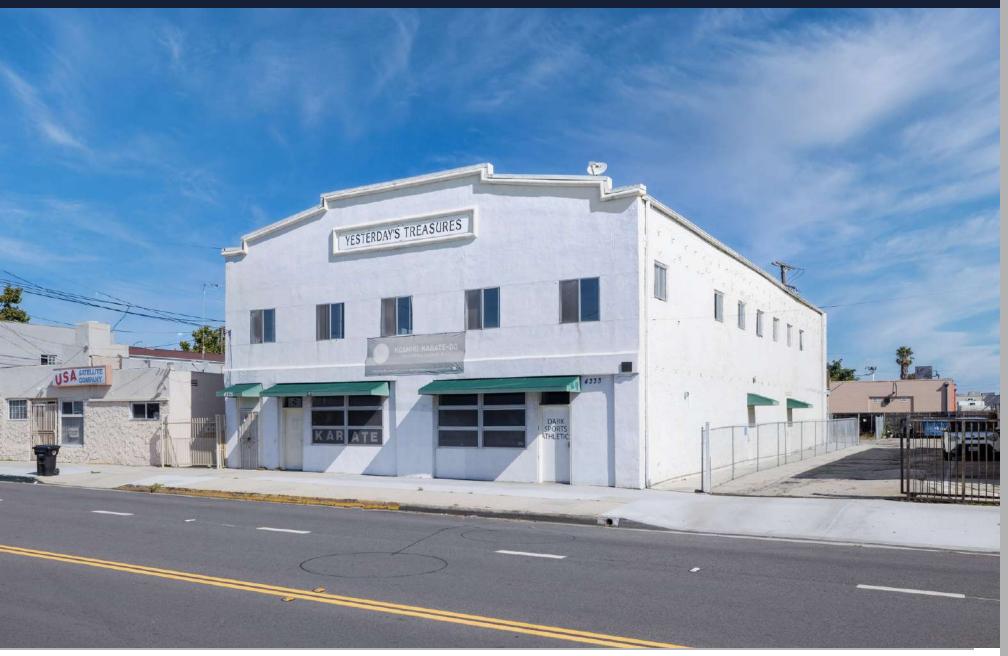

| 34.3                                                |
| 36.8       | 35.7                  | 35.8                                                |
| 0 0F MILEO | 0.5.40.50             | 1 MILE                                              |
|            | 3,093<br>36.0<br>36.7 | 3,093 13,487<br>36.0 34.9<br>36.7 34.6<br>36.8 35.7 |

| HOUSEHOLDS & INCOME | 0.25 MILES | 0.5 MILES | 1 MILE    |
|---------------------|------------|-----------|-----------|
| Total Households    | 1,042      | 4,426     | 15,448    |
| # of Persons per HH | 3.0        | 3.0       | 3.0       |
| Average HH Income   | \$72,803   | \$72,500  | \$74,723  |
| Average House Value | \$553,828  | \$588,675 | \$556,555 |

<sup>\*</sup> Demographic data derived from 2020 ACS - US Census



SAMIMI

# PROPERTY PHOTOS































# LOCATION INFORMATION



**LOCATION INFORMATION** 

**LOCATION MAP** 

**EXCLUSIVELY MARKETED BY** 



# **CAMERON SAMIMI**

310.259.7556 cameron@lyonstahl.com BRE. 02035763

# **CHRIS BALD**

310.463.4575 Chris.Bald@LyonStahl.com BRE. 01909867