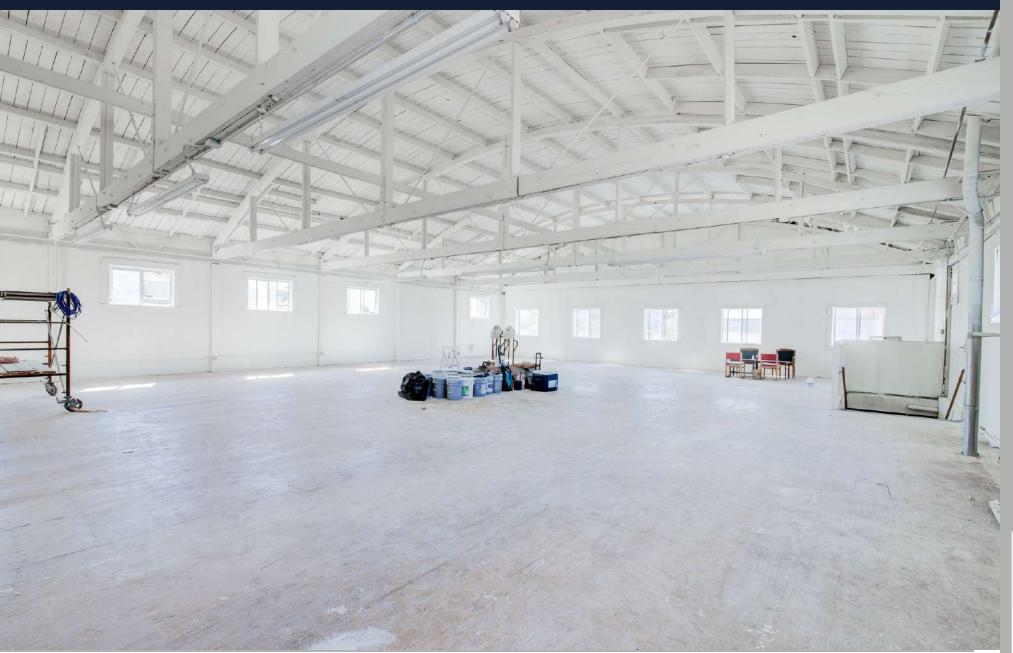

|
| 36.8       | 35.7                  | 35.8                                                |
| 0 0F MILEO | 0.5.40.50             | 1 MILE                                              |
|            | 3,093<br>36.0<br>36.7 | 3,093 13,487<br>36.0 34.9<br>36.7 34.6<br>36.8 35.7 |

| HOUSEHOLDS & INCOME | 0.25 MILES | 0.5 MILES | 1 MILE    |
|---------------------|------------|-----------|-----------|
| Total Households    | 1,042      | 4,426     | 15,448    |
| # of Persons per HH | 3.0        | 3.0       | 3.0       |
| Average HH Income   | \$72,803   | \$72,500  | \$74,723  |
| Average House Value | \$553,828  | \$588,675 | \$556,555 |

<sup>\*</sup> Demographic data derived from 2020 ACS - US Census



SAMIMI

# PROPERTY PHOTOS































# LOCATION INFORMATION



**LOCATION INFORMATION** 

**LOCATION MAP** 

**EXCLUSIVELY MARKETED BY** 



# **CAMERON SAMIMI**

310.259.7556 cameron@lyonstahl.com BRE. 02035763

# **CHRIS BALD**

310.463.4575 Chris.Bald@LyonStahl.com BRE. 01909867