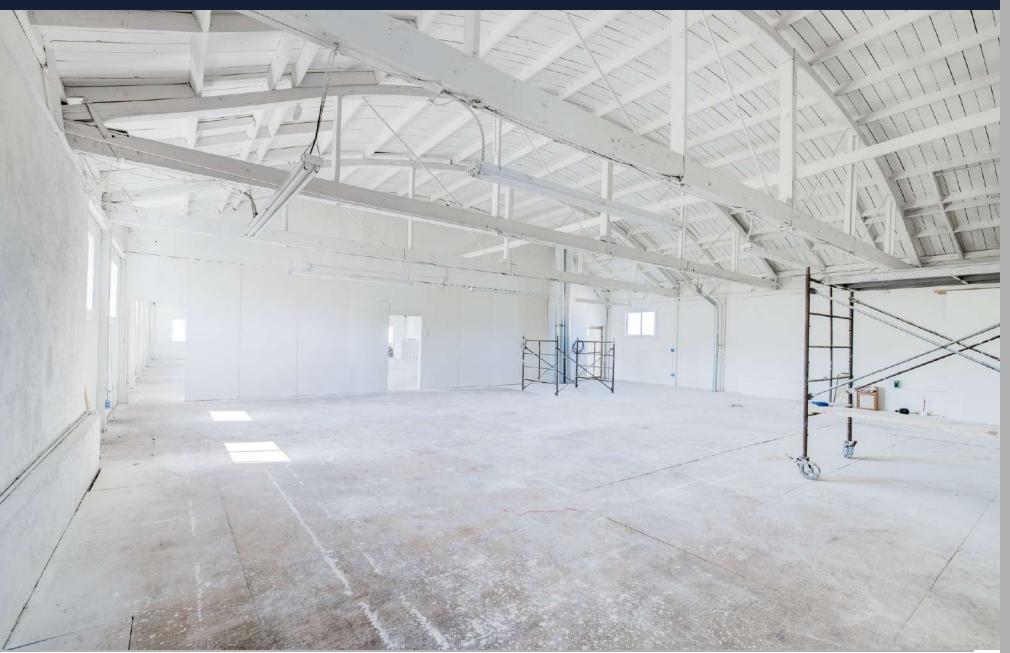

|
| 36.8       | 35.7                  | 35.8                                                |
| 0 0F MILEO | 0.5.40.50             | 1 MILE                                              |
|            | 3,093<br>36.0<br>36.7 | 3,093 13,487<br>36.0 34.9<br>36.7 34.6<br>36.8 35.7 |

| HOUSEHOLDS & INCOME | 0.25 MILES | 0.5 MILES | 1 MILE    |
|---------------------|------------|-----------|-----------|
| Total Households    | 1,042      | 4,426     | 15,448    |
| # of Persons per HH | 3.0        | 3.0       | 3.0       |
| Average HH Income   | \$72,803   | \$72,500  | \$74,723  |
| Average House Value | \$553,828  | \$588,675 | \$556,555 |

<sup>\*</sup> Demographic data derived from 2020 ACS - US Census



SAMIMI

# PROPERTY PHOTOS































# LOCATION INFORMATION



**LOCATION INFORMATION** 

**LOCATION MAP** 

**EXCLUSIVELY MARKETED BY** 



# **CAMERON SAMIMI**

310.259.7556 cameron@lyonstahl.com BRE. 02035763

# **CHRIS BALD**

310.463.4575 Chris.Bald@LyonStahl.com BRE. 01909867