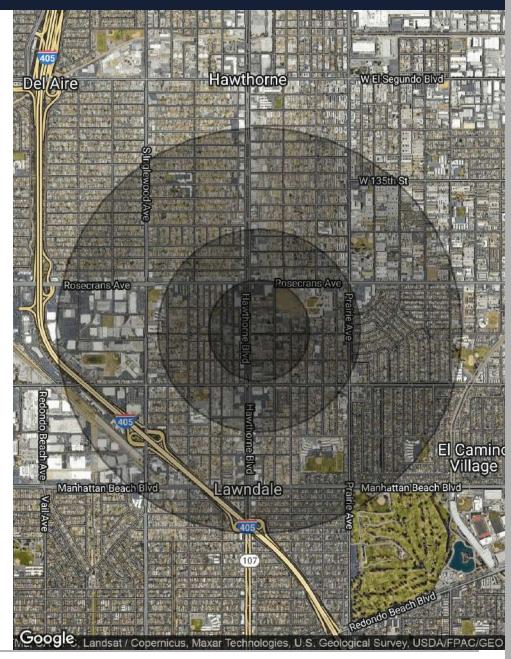

# **DEMOGRAPHICS MAP & REPORT**

| 0.25 MILES | 0.5 MILES             | 1 MILE                                              |
|------------|-----------------------|-----------------------------------------------------|
| 3,093      | 13,487                | 46,548                                              |
| 36.0       | 34.9                  | 35.0                                                |
| 36.7       | 34.6                  | 34.3                                                |
| 36.8       | 35.7                  | 35.8                                                |
| 0 0F MILEO | 0.5.40.50             | 1 MILE                                              |
|            | 3,093<br>36.0<br>36.7 | 3,093 13,487<br>36.0 34.9<br>36.7 34.6<br>36.8 35.7 |

| HOUSEHOLDS & INCOME | 0.25 MILES | 0.5 MILES | 1 MILE    |
|---------------------|------------|-----------|-----------|
| Total Households    | 1,042      | 4,426     | 15,448    |
| # of Persons per HH | 3.0        | 3.0       | 3.0       |
| Average HH Income   | \$72,803   | \$72,500  | \$74,723  |
| Average House Value | \$553,828  | \$588,675 | \$556,555 |

<sup>\*</sup> Demographic data derived from 2020 ACS - US Census

SAMIMI

# LOCATION INFORMATION

**LOCATION INFORMATION** 

**LOCATION MAP** 

**EXCLUSIVELY MARKETED BY** 