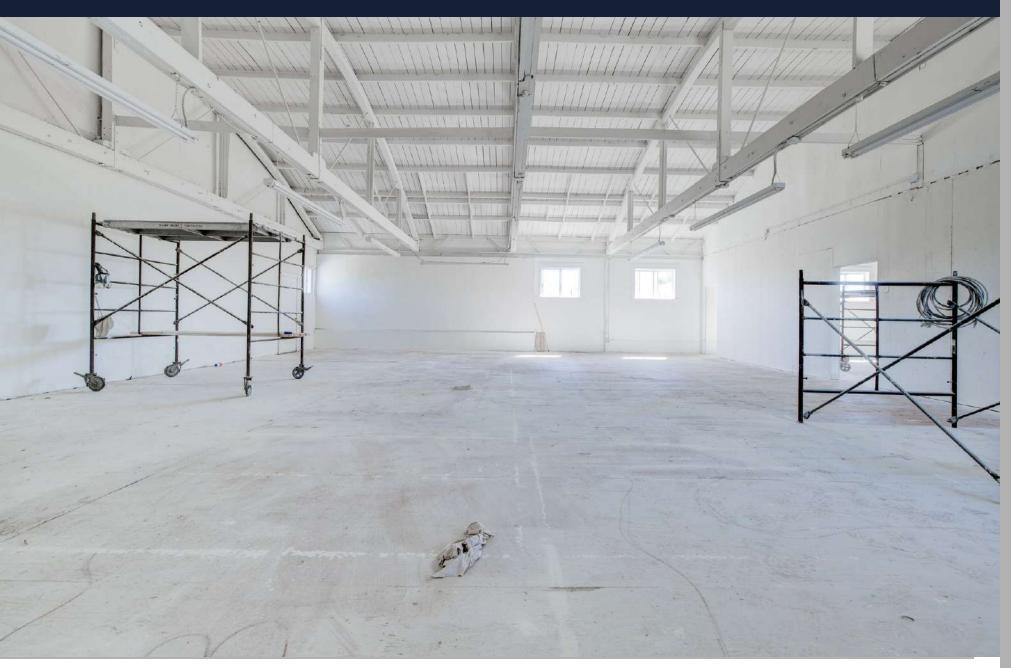

|
| 36.8       | 35.7                  | 35.8                                                |
| 0 0F MILEO | 0.5.40.50             | 1 MILE                                              |
|            | 3,093<br>36.0<br>36.7 | 3,093 13,487<br>36.0 34.9<br>36.7 34.6<br>36.8 35.7 |

| HOUSEHOLDS & INCOME | 0.25 MILES | 0.5 MILES | 1 MILE    |
|---------------------|------------|-----------|-----------|
| Total Households    | 1,042      | 4,426     | 15,448    |
| # of Persons per HH | 3.0        | 3.0       | 3.0       |
| Average HH Income   | \$72,803   | \$72,500  | \$74,723  |
| Average House Value | \$553,828  | \$588,675 | \$556,555 |

<sup>\*</sup> Demographic data derived from 2020 ACS - US Census



SAMIMI

# PROPERTY PHOTOS































# LOCATION INFORMATION



**LOCATION INFORMATION** 

**LOCATION MAP** 

**EXCLUSIVELY MARKETED BY** 



# **CAMERON SAMIMI**

310.259.7556 cameron@lyonstahl.com BRE. 02035763

# **CHRIS BALD**

310.463.4575 Chris.Bald@LyonStahl.com BRE. 01909867