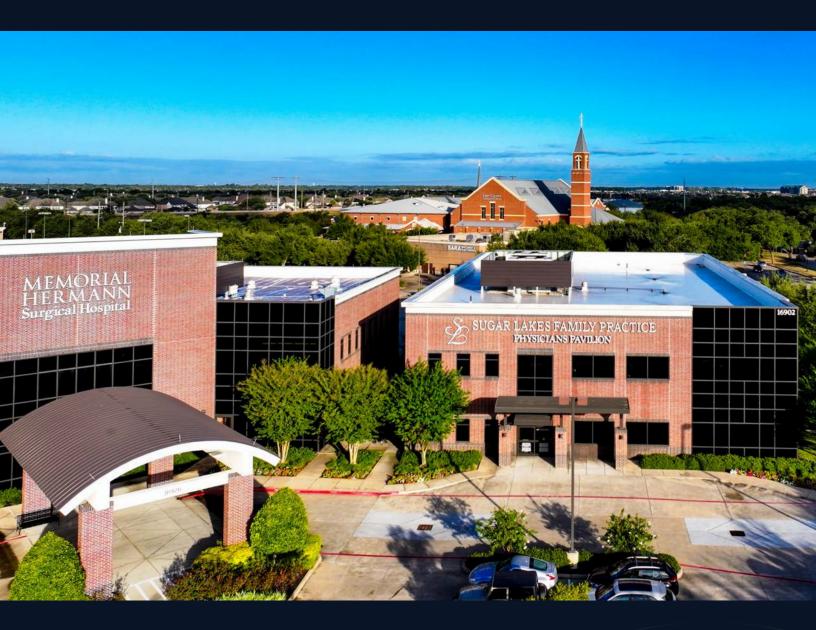

# For Lease

Medical Office Space Available 16902 Southwest Fwy Sugar Land, TX 77479

#### **Building Features**

- Adjacent to Memorial Hermann Surgical Hospital
- Surface lot parking
- Covered drop off

## Location

16902 Southwest Fwy | Sugar Land, TX 77479

- Corner of US 59 Frontage Rd and Sweetwater Blvd
- Easy access to Grand Parkway SH-99, Hwy 6 and Hwy 90