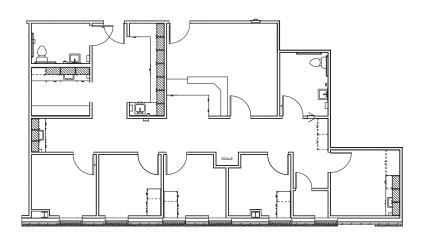

### Suite 208 | 1,555 SF

#### **Suite Features**

- NEWLY RENOVATED
- Move-in ready

## Suite 208