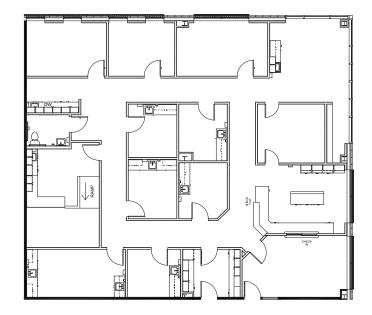

#### Suite 200 | 3,607 SF Available 01/01/2026

#### **Suite Features**

- FORMER ENT PRACTICE
- Move-in ready