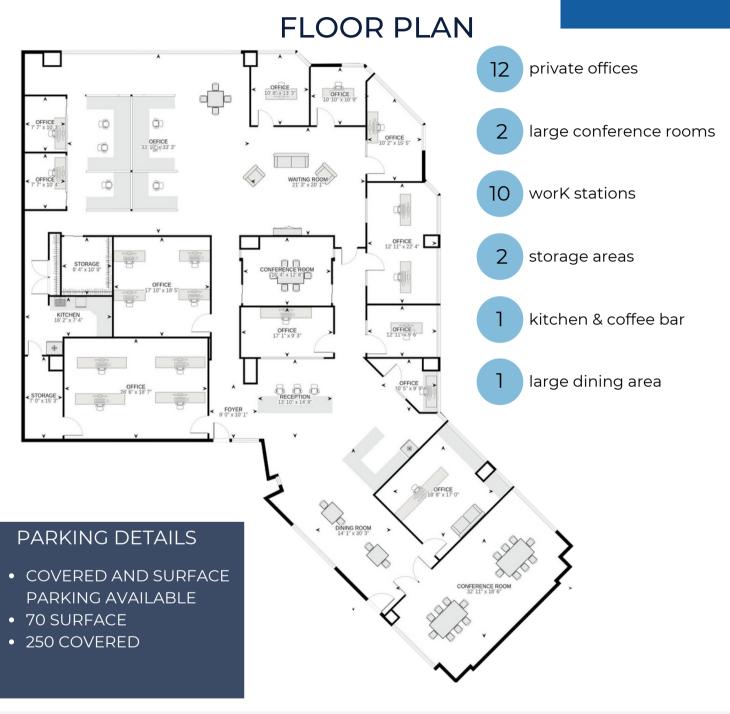

## SPACE HIGHLIGHTS

- Open floor plan layout
- Walking distance to Reston Town
  Center
- Large offices with natural light
- In-office coffee bar

- Large recreation area
- Private rooms for testing/ meetings
- Collaborative spaces
- Two kitchen areas