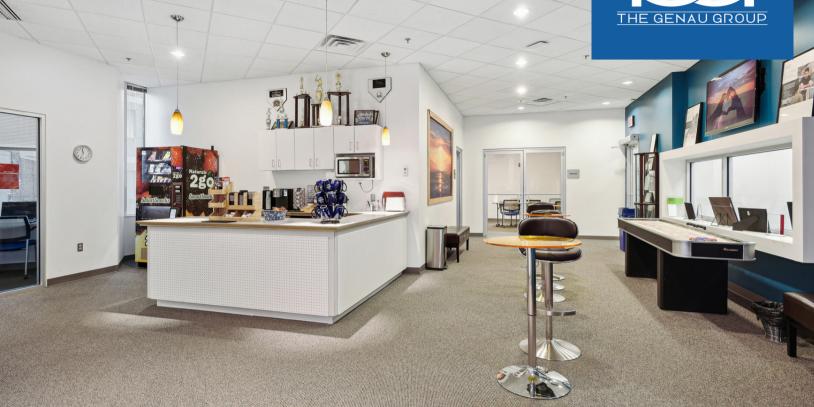

## SPACE HIGHLIGHTS

- Open floor plan layout
- Walking distance to Reston Town
  Center
- Large offices with natural light
- In-office coffee bar

- Large recreation area
- Private rooms for testing/ meetings
- Collaborative spaces
- Two kitchen areas