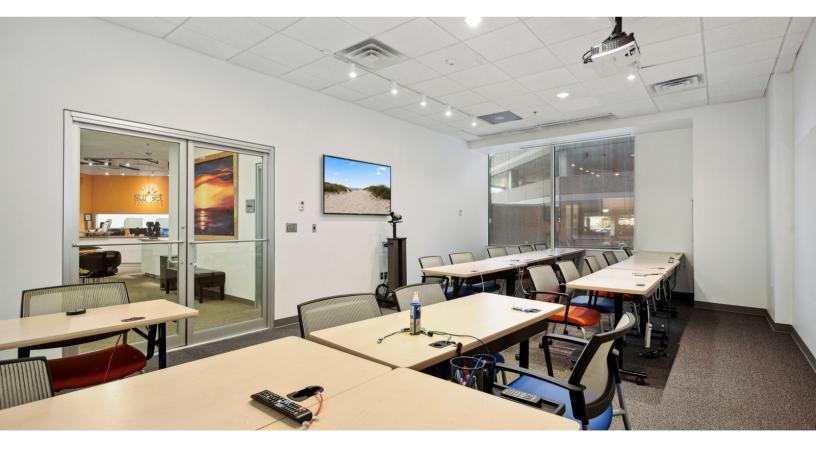

## SPACE HIGHLIGHTS

- Open floor plan layout
- Walking distance to Reston Town
  Center
- Large offices with natural light
- In-office coffee bar

- Large recreation area
- Private rooms for testing/ meetings
- Collaborative spaces
- Two kitchen areas