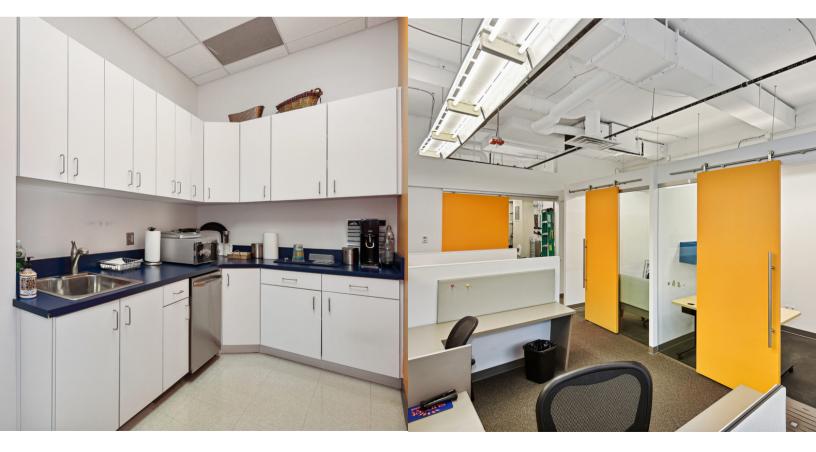

## SPACE HIGHLIGHTS

- Open floor plan layout
- Walking distance to Reston Town
  Center
- Large offices with natural light
- In-office coffee bar

- Large recreation area
- Private rooms for testing/ meetings
- Collaborative spaces
- Two kitchen areas