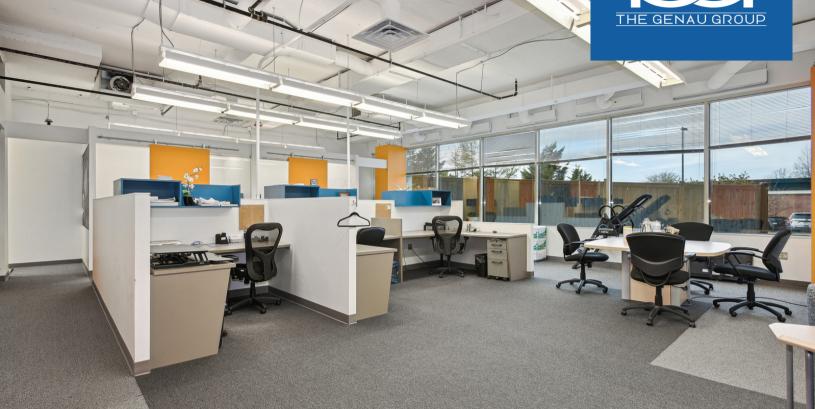

## SPACE HIGHLIGHTS

- Open floor plan layout
- Walking distance to Reston Town
  Center
- Large offices with natural light
- In-office coffee bar

- Large recreation area
- Private rooms for testing/ meetings
- Collaborative spaces
- Two kitchen areas