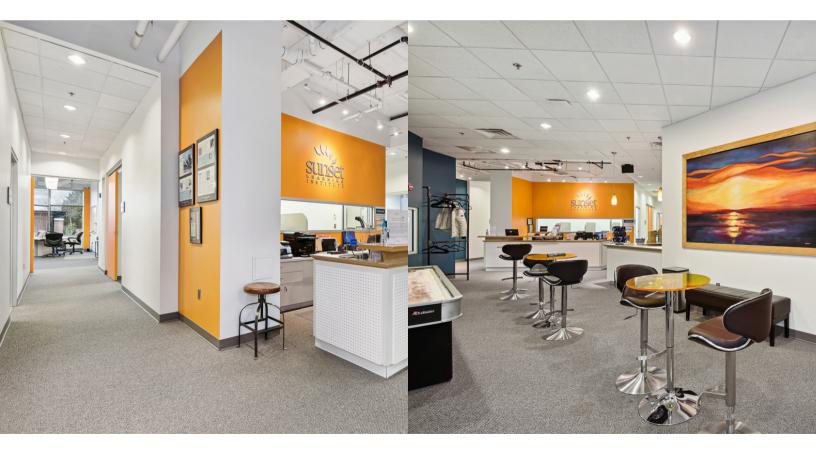

## SPACE HIGHLIGHTS

- Open floor plan layout
- Walking distance to Reston Town
  Center
- Large offices with natural light
- In-office coffee bar

- Large recreation area
- Private rooms for testing/ meetings
- Collaborative spaces
- Two kitchen areas