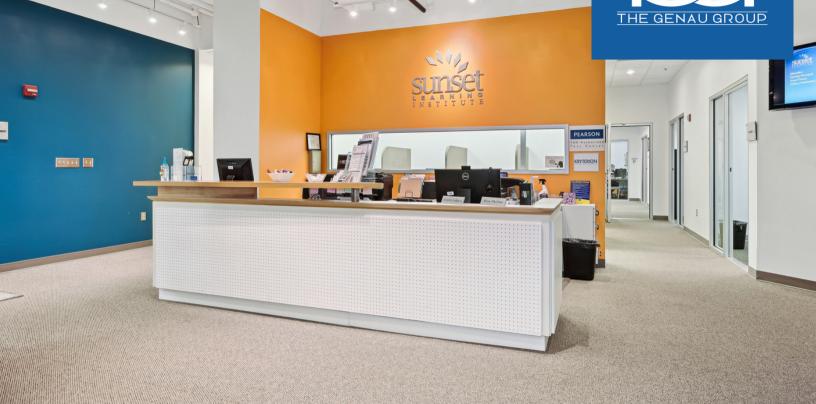

## SPACE HIGHLIGHTS

- Open floor plan layout
- Walking distance to Reston Town
  Center
- Large offices with natural light
- In-office coffee bar

- Large recreation area
- Private rooms for testing/ meetings
- Collaborative spaces
- Two kitchen areas