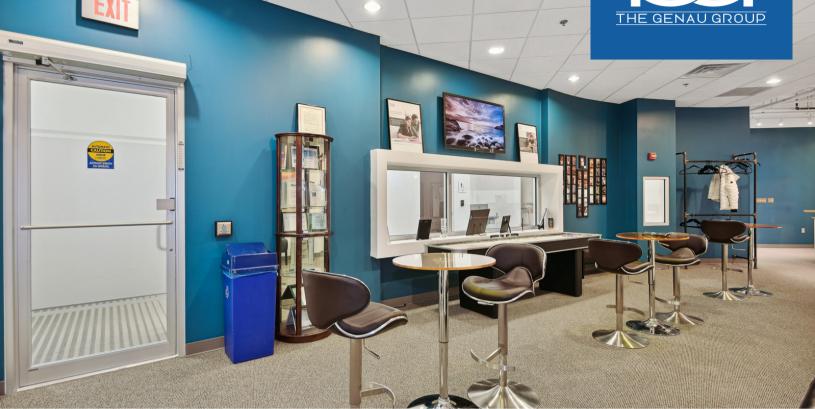

## SPACE HIGHLIGHTS

- Open floor plan layout
- Walking distance to Reston Town
  Center
- Large offices with natural light
- In-office coffee bar

- Large recreation area
- Private rooms for testing/ meetings
- Collaborative spaces
- Two kitchen areas