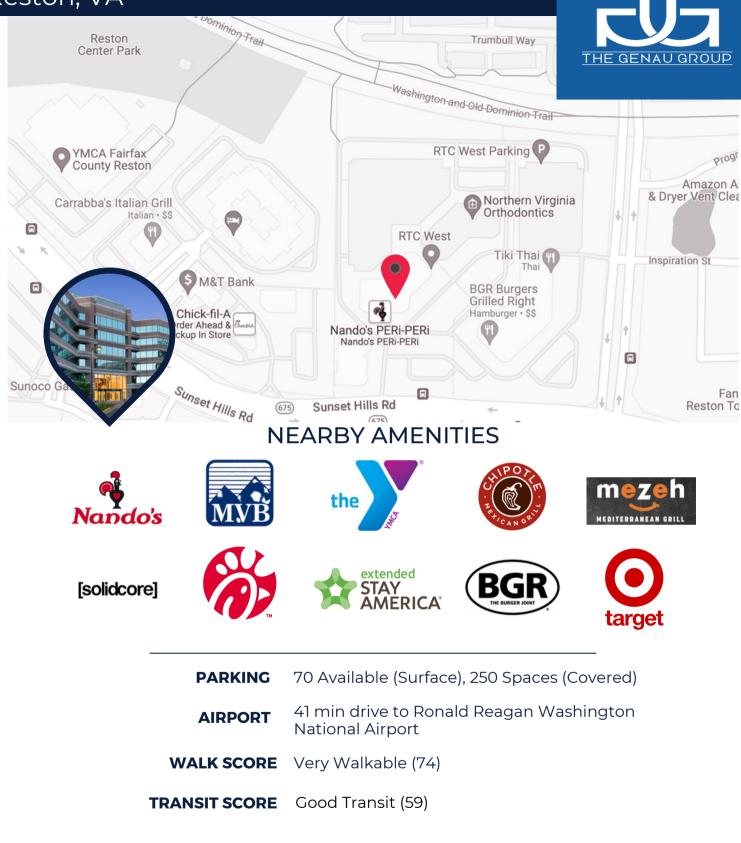

## SPACE HIGHLIGHTS

- Open floor plan layout
- Walking distance to Reston Town
  Center
- Large offices with natural light
- In-office coffee bar

- Large recreation area
- Private rooms for testing/ meetings
- Collaborative spaces
- Two kitchen areas