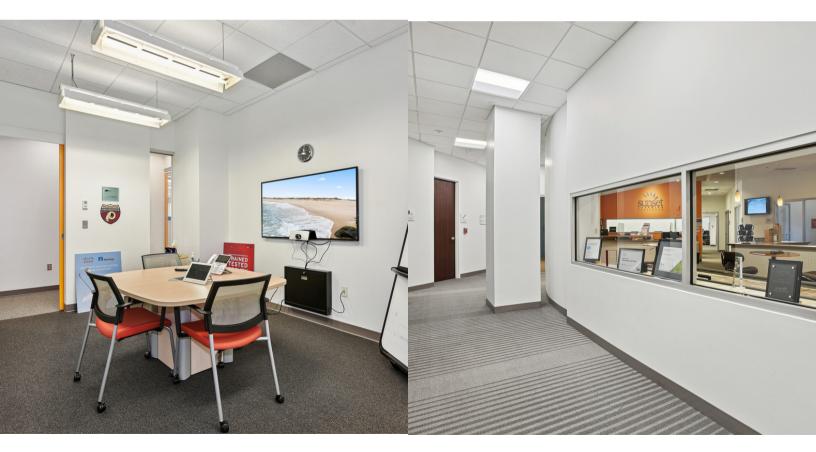

## SPACE HIGHLIGHTS

- Open floor plan layout
- Walking distance to Reston Town
  Center
- Large offices with natural light
- In-office coffee bar

- Large recreation area
- Private rooms for testing/ meetings
- Collaborative spaces
- Two kitchen areas