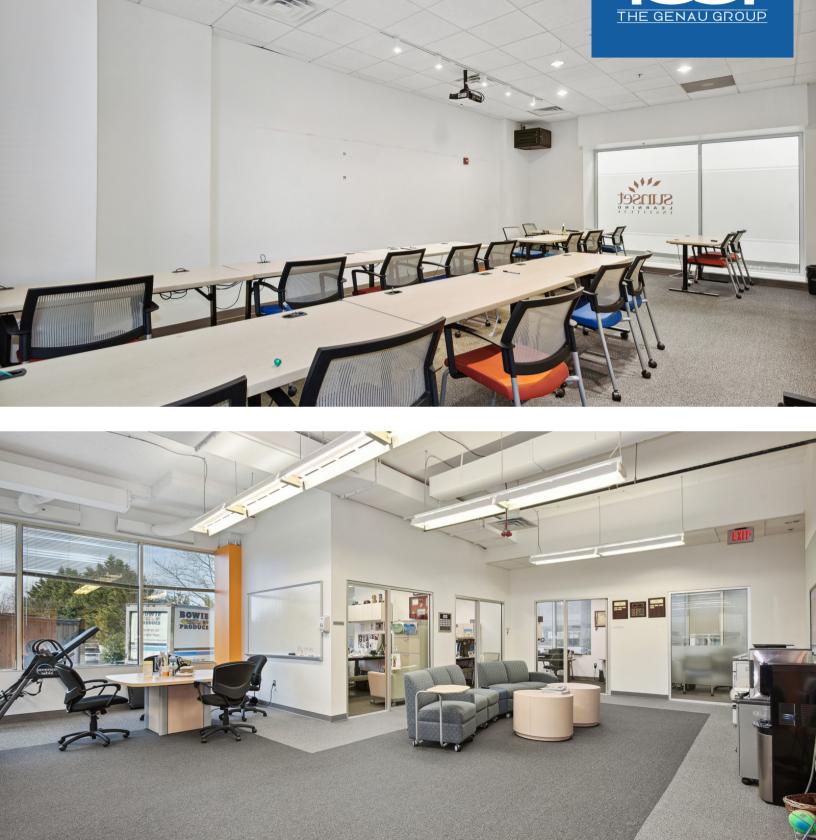

## SPACE HIGHLIGHTS

- Open floor plan layout
- Walking distance to Reston Town
  Center
- Large offices with natural light
- In-office coffee bar

- Large recreation area
- Private rooms for testing/ meetings
- Collaborative spaces
- Two kitchen areas