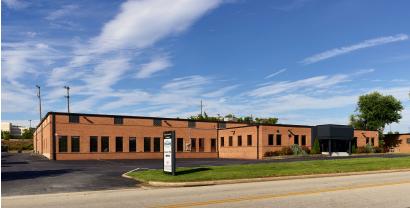

# OWINGS MILLS FLEX/WAREHOUSE 10 MUSIC FAIR RD | OWINGS MILLS, MD 21117

**FOR LEASE** 









#### **RENTAL RATE**

\$12.95 per sf NNN

**AVAILABLE SPACE** 

17,000 - 25,000 sf

### **PROPERTY HIGHLIGHTS**

- Directly behind Foundry Row in Owings Mills
- 17 foot clear warehouse
- 2 drive-ins with the ability to add dock doors
- 95 parking spaces

Adam Meissner Principal adam@dbmrealty.com c. 410-688-6216

### **LEASING CONTACT**

Adam Meissner DBM Real Estate Group LLC. (o) 410-580-2811 (c) 410-688-6216 adam@dbmrealty.com

**DBM REAL ESTATE GROUP LLC.** 

40 York Rd. Suite 300 Towson, Maryland 21204 410-580-2811

www.dbmrealty.com



### **OVERVIEW**

### 10 MUSIC FAIR RD | OWINGS MILLS, MD 21117





Fully renovated 25,000 sf flex building on 1.38 acres in the heart of Owings Mills commercial corridor available for lease. The site offers 4,500 sf of immaculate office space with