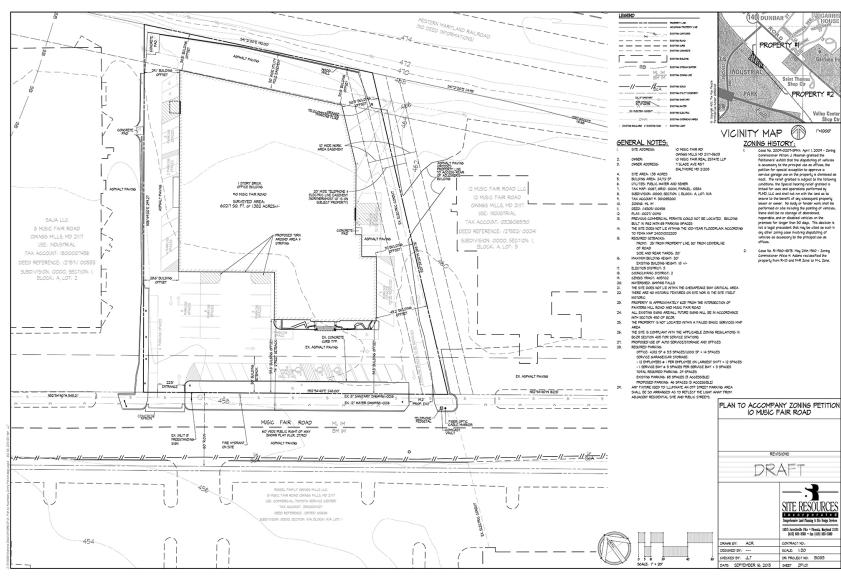

Fully renovated 25,000 sf flex building on 1.38 acres in the heart of Owings Mills commercial corridor available for lease. The site offers 4,500 sf of immaculate office space with 20,500 sf of 17 foot clear warehouse with two drive ins. The site was rezoned to BM allowing for a magnitude of uses and specifically built out with automotive features including an oil/water separator. Located directly behind Foundry Row, the site is a short walk to the Owings Mills Metro Station and less than a quarter mile to I-795 & Reisterstown Road. The building offers 95 parking spaces with the ability to add loading docks or additional drive ins if required.



## **ADDITIONAL PHOTOS**

10 MUSIC FAIR RD | OWINGS MILLS, MD 21117











### **SITE PLAN**

### 10 MUSIC FAIR RD | OWINGS MILLS, MD 21117