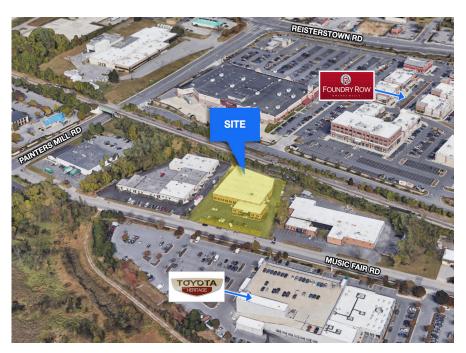

### 10 MUSIC FAIR RD | OWINGS MILLS, MD 21117

Fully renovated 25,000 sf flex building on 1.38 acres in the heart of Owings Mills commercial corridor available for lease. The site offers 4,500 sf of immaculate office space with 20,500 sf of 17 foot clear warehouse with two drive ins. The site was rezoned to BM allowing for a magnitude of uses and specifically built out with automotive features including an oil/water separator. Located directly behind Foundry Row, the site is a short walk to the Owings Mills Metro Station and less than a quarter mile to I-795 & Reisterstown Road. The building offers 95 parking spaces with the ability to add loading docks or additional drive ins if required.

### **SITE PLAN**