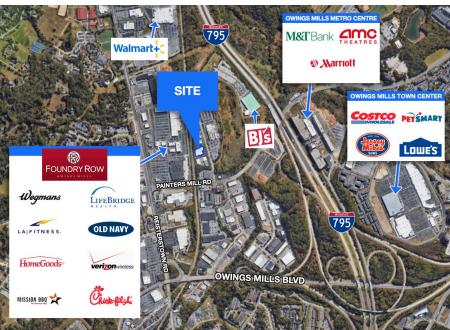

### 10 MUSIC FAIR RD | OWINGS MILLS, MD 21117

Fully renovated 25,000 sf flex building on 1.38 acres in the heart of Owings Mills commercial corridor available for lease. The site offers 4,500 sf of immaculate office space with 20,500 sf of 17 foot clear warehouse with two drive ins. The site was rezoned to BM allowing for a magnitude of uses and specifically built out with automotive features including an oil/water separator. Located directly behind Foundry Row, the site is a short walk to the Owings Mills Metro Station and less than a quarter mile to I-795 & Reisterstown Road. The building offers 95 parking spaces with the ability to add loading docks or additional drive ins if required.