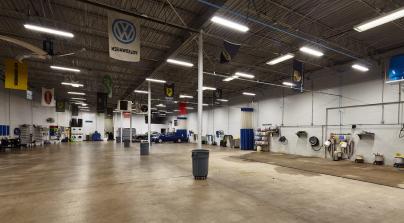

# OWINGS MILLS FLEX/WAREHOUSE 10 MUSIC FAIR RD | OWINGS MILLS, MD 21117

**FOR LEASE** 









#### **RENTAL RATE**

\$12.95 per sf NNN

**AVAILABLE SPACE** 

17,000 - 25,000 sf

### **PROPERTY HIGHLIGHTS**

- Directly behind Foundry Row in Owings Mills
- 17 foot clear warehouse
- 2 drive-ins with the ability to add dock doors
- 95 parking spaces

Adam Meissner Principal adam@dbmrealty.com c. 410-688-6216

### **LEASING CONTACT**

Adam Meissner DBM Real Estate Group LLC. (o) 410-580-2811 (c) 410-688-6216 adam@dbmrealty.com

**DBM REAL ESTATE GROUP LLC.** 

40 York Rd. Suite 300 Towson, Maryland 21204 410-580-2811

www.dbmrealty.com



### **OVERVIEW**

### 10 MUSIC FAIR RD | OWINGS MILLS, MD 21117





Fully renovated 25,000 sf flex building on 1.38 acres in the heart of Owings Mills commercial corridor available for lease. The site offers 4,500 sf of immaculate office space wit