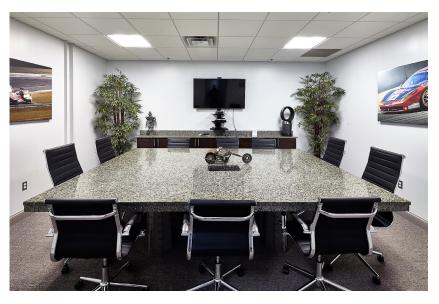

### 10 MUSIC FAIR RD | OWINGS MILLS, MD 21117

Fully renovated 25,000 sf flex building on 1.38 acres in the heart of Owings Mills commercial corridor available for lease. The site offers 4,500 sf of immaculate office space with 20,500 sf of 17 foot clear warehouse with two drive ins. The site was rezoned to BM allowing for a magnitude of uses and specifically built out with automotive features including an oil/water separator. Located directly behind Foundry Row, the site is a short walk to the Owings Mills Metro Station and less than a quarter mile to I-795 & Reisterstown Road. The building offers 95 parking spaces with the ability to add loading docks or additional drive ins if required.

## **ADDITIONAL PHOTOS**

10 MUSIC FAIR RD | OWINGS MILLS, MD 21117