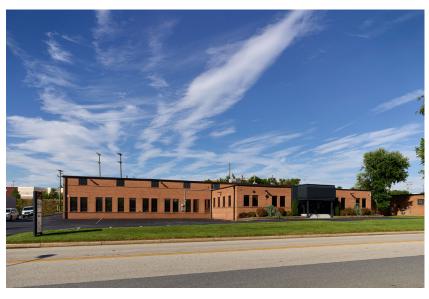

### 10 MUSIC FAIR RD | OWINGS MILLS, MD 21117

Fully renovated 25,000 sf flex building on 1.38 acres in the heart of Owings Mills commercial corridor available for lease. The site offers 4,500 sf of immaculate office space with 20,500 sf of 17 foot clear warehouse with two drive ins. The site was rezoned to BM allowing for a magnitude of uses and specifically built out with automotive features including an oil/water separator. Located directly behind Foundry Row, the site is a short walk to the Owings Mills Metro Station and less than a quarter mile to I-795 & Reisterstown Road. The building offers 95 parking spaces with the ability to add loading docks or additional drive ins if required.

## **ADDITIONAL PHOTOS**

10 MUSIC FAIR RD | OWINGS MILLS, MD 21117