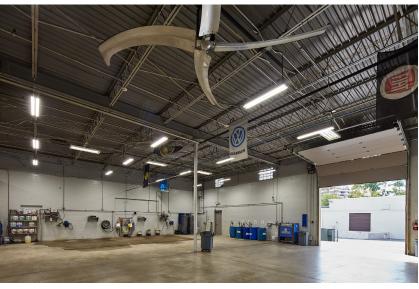

### 10 MUSIC FAIR RD | OWINGS MILLS, MD 21117

Fully renovated 25,000 sf flex building on 1.38 acres in the heart of Owings Mills commercial corridor available for lease. The site offers 4,500 sf of immaculate office space with 20,500 sf of 17 foot clear warehouse with two drive ins. The site was rezoned to BM allowing for a magnitude of uses and specifically built out with automotive features including an oil/water separator. Located directly behind Foundry Row, the site is a short walk to the Owings Mills Metro Station and less than a quarter mile to I-795 & Reisterstown Road. The building offers 95 parking spaces with the ability to add loading docks or additional drive ins if required.

## **ADDITIONAL PHOTOS**

10 MUSIC FAIR RD | OWINGS MILLS, MD 21117