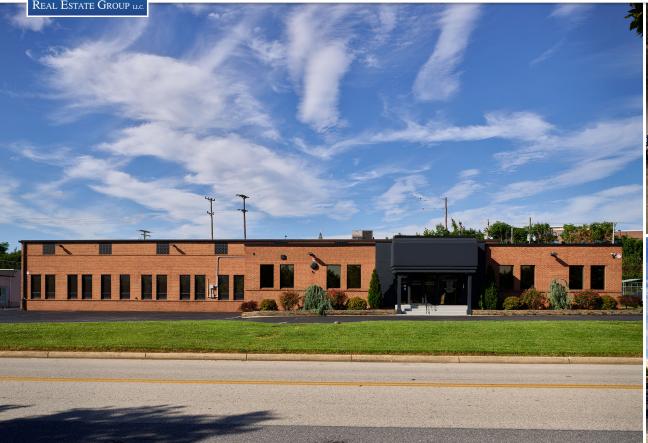

### 10 MUSIC FAIR RD | OWINGS MILLS, MD 21117

Fully renovated 25,000 sf flex building on 1.38 acres in the heart of Owings Mills commercial corridor available for lease. The site offers 4,500 sf of immaculate office space with 20,500 sf of 17 foot clear warehouse with two drive ins. The site was rezoned to BM allowing for a magnitude of uses and specifically built out with automotive features including an oil/water separator. Located directly behind Foundry Row, the site is a short walk to the Owings Mills Metro Station and less than a quarter mile to I-795 & Reisterstown Road. The building offers 95 parking spaces with the ability to add loading docks or additional drive ins if required.