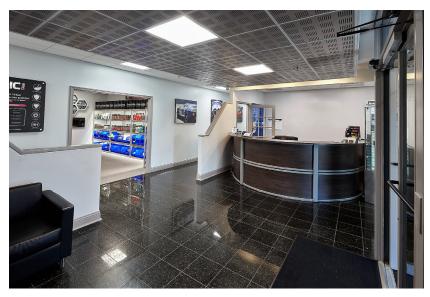

com



### **OVERVIEW**

### 10 MUSIC FAIR RD | OWINGS MILLS, MD 21117





Fully renovated 25,000 sf flex building on 1.38 acres in the heart of Owings Mills commercial corridor available for lease. The site offers 4,500 sf of immaculate office space with 20,500 sf of 17 foot clear warehouse with two drive ins. The site was rezoned to BM allowing for a magnitude of uses and specifically built out with automotive features including an oil/water separator. Located directly behind Foundry Row, the site is a short walk to the Owings Mills Metro Station and less than a quarter mile to I-795 & Reisterstown Road. The building offers 95 parking spaces with the ability to add loading docks or additional drive ins if required.



## **ADDITIONAL PHOTOS**

10 MUSIC FAIR RD | OWINGS MILLS, MD 21117











### **SITE PLAN**

### 10 MUSIC FAIR RD | OWINGS MILLS, MD 21117