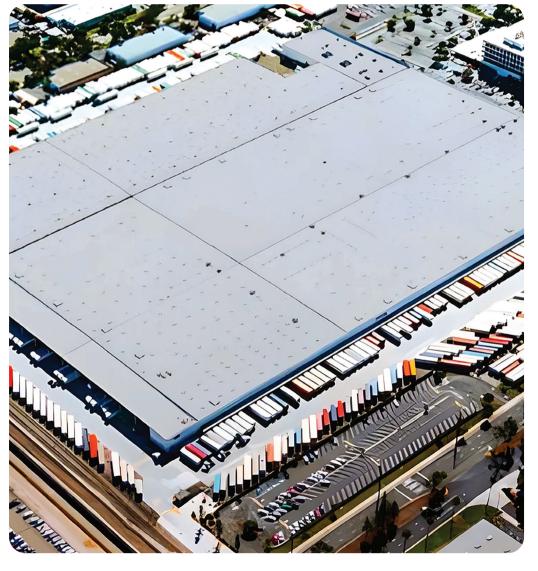

# **Buena Park**

### **Property Features**

| RBA             | 1,034,026 Square Feet      |
|-----------------|----------------------------|
| Site            | 44.5 Acres                 |
| Clear Height    | 29'                        |
| Loading Docks   | 180 ext                    |
| HVAC            | Yes                        |
| Fire Protection | Yes                        |
| Access          | 24/7, Turnkey              |
| Warehouse       | 300 - 100,000 SF Divisible |
| Private Office  | 200 - 3,000 SF Divisible   |