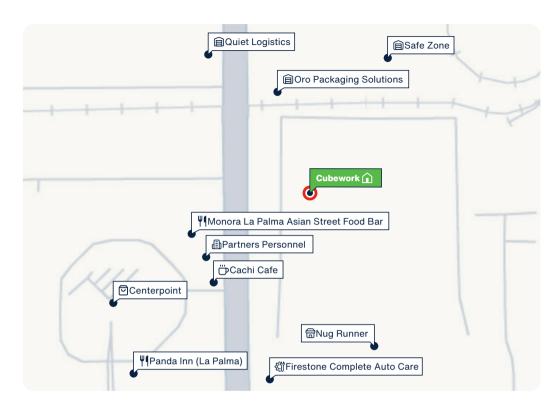

### **Proximity to Key Services**

## Facility Map

www.cubework.com 800.338.6369

- 6800 Valley View St., Buena Park, CA 90620
- **&** 800-338-6369