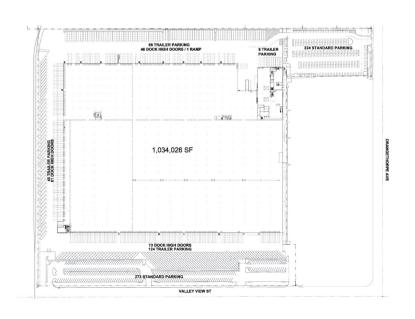

## Facility Map

www.cubework.com 800.338.6369

- 6800 Valley View St., Buena Park, CA 90620
- **&** 800-338-6369

### **Property Features**

| RBA             | 1,034,026 Square Feet      |
|-----------------|----------------------------|
| Site            | 44.5 Acres                 |
| Clear Height    | 29'                        |
| Loading Docks   | 180 ext                    |
| HVAC            | Yes                        |
| Fire Protection | Yes                        |
| Access          | 24/7, Turnkey              |
| Warehouse       | 300 - 100,000 SF Divisible |
| Private Office  | 200 - 3,000 SF Divisible   |