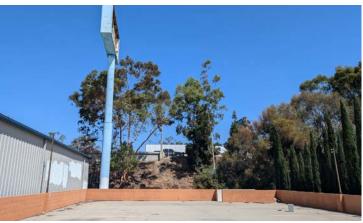

#### **Monument Sign**

Permits for CALTRANS ODA-approved digital signage, visible to over 275,000 vehicles daily with prime placement off the 91 Freeway

#### **Prime Freeway Access & Visibility**

Immediate access to the 91 Freeway, located between the Cherry Ave and Paramount Blvd off-ramps