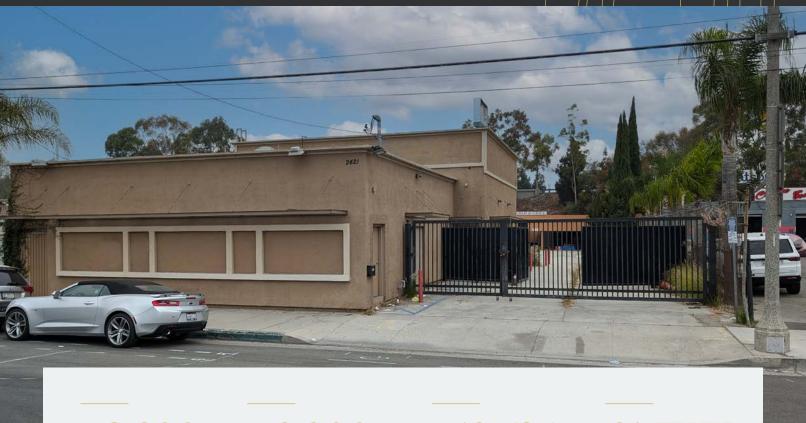

# RETAIL/OFFICE SPACE WITH PARKING STRUCTURE AVAILABLE FOR LEASE

2421 E ARTESIA BLVD, LONG BEACH, CA 90805

 $\pm 2,800$   $\pm 6,000$ 

 $\pm 19,525$ 

MONUMENT SIGN

#### Spacious Retail/Office

2,800 SF of flexible space on a 19,525 SF lot