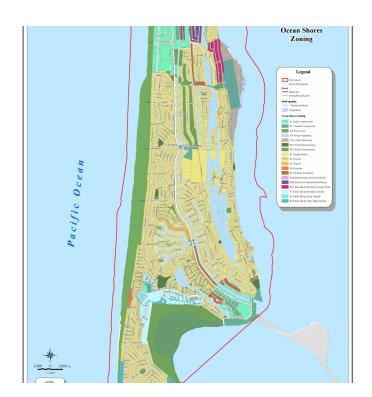

## **PROPERTY OVERVIEW**

.8 "flat" acres on Point Brown Ave. NE zoned B1 (Retail Commercial) with canal access and dock. This site is within close proximity to the retail area of Ocean Shores and a prime location for a restaurant, fast food or other retail facility. Ocean Shores is known for its long Pacific beach and network of navigable lakes and waterways. The shore pine trees and dunes of Ocean City State Park to the North are a haven for migratory birds. Ocean Shores has been a long time favorite for summer fun and winter storm watching with the City of Westport and the fishing harbor to the south.

## PROPERTY DESCRIPTION

.8 "flat" acres on Point Brown Ave. NE zoned B1 (Retail Commercial) with canal access and dock. This site is within close proximity to the retail area of Ocean Shores and a prime location for a restaurant, fast food or other retail facility. Ocean Shores is known for its long Pacific beach and network of navigable lakes and waterways. The shore pine trees and dunes of Ocean City State Park to the North are a haven for migratory birds. Ocean Shores has been a long time favorite for summer fun and winter storm watching with the City of Westport and the fishing harbor to the south.