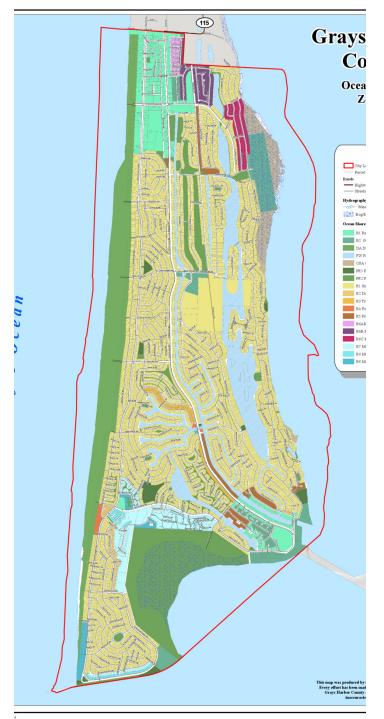

## **PROPERTY OVERVIEW**

.8 "flat" acres on Point Brown Ave. NE zoned B1 (Retail Commercial) with canal access and dock. This site is within close proximity to the retail area of Ocean Shores and a prime location for a restaurant, fast food or other retail facility. Ocean Shores is known for its long Pacific beach and network of navigable lakes and waterways. The shore pine trees and dunes of Ocean City State Park to the North are a haven for migratory birds. Ocean Shores has been a long time favorite for summer fun and winter storm watching with the City of Westport and the fishing harbor to the south.

## PROPERTY DESCRIPTION

.8 "flat" acres on Point Brown Ave. NE zoned B1 (Retail Commercial) with canal access and dock. This site is within close proximity to the retail area of Ocean Shores and a prime location for a restaurant, fast food or other retail facility. Ocean Shores is known for its long Pacific beach and network of navigable lakes and waterways. The shore pine trees and dunes of Ocean City State Park to the North are a haven for migratory birds. Ocean Shores has been a long time favorite for summer fun and winter storm watching with the City of Westport and the fishing harbor to the south.