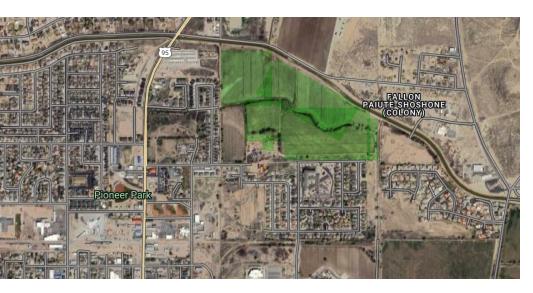

### PROPERTY SUMMARY

Johnson Group Commercial is please to present an exceptional investment opportunity in the heart of Fallon, NV. This prime property boasts versatile zoning, catering to SF, multifamily, and commercial development. Situated within the city limits, it offers convenient access to all essential utilities, making it an ideal prospect for both land and residential investors. The level and easily developable land provide a canvas for potential high return on investment. With its strategic location and immense potential, this property presents an enticing opportunity for those seeking to capitalize on the thriving Fallon area's growth and development. No water rights included in sale.

### **PROPERTY HIGHLIGHTS**

- Versatile zoning for SF, multifamily, and commercial development
- Prime location within Fallon City Limit
- All utilities already available at the site. No water rights included in sale.