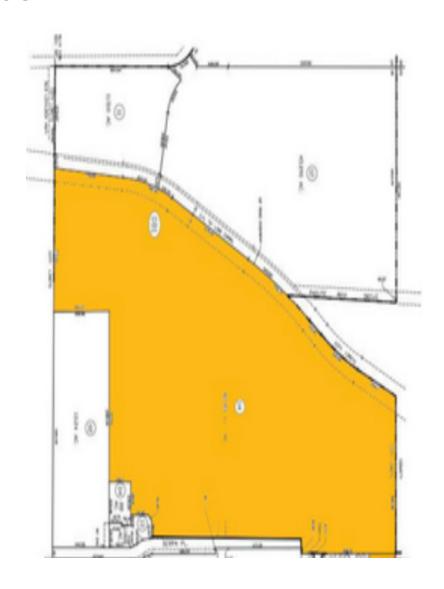

### PROPERTY SUMMARY

Johnson Group Commercial is please to present an exceptional investment opportunity in the heart of Fallon, NV. This prime property boasts versatile zoning, catering to SF, multifamily, and commercial development. Situated within the city limits, it offers convenient access to all essential utilities, making it an ideal prospect for both land and residential investors. The level and easily developable land provide a canvas for potential high return on investment. With its strategic location and immense potential, this property presents an enticing opportunity for those seeking to capitalize on the thriving Fallon area's growth and development. No water rights included in sale.

### **OFFERING SUMMARY**

| Sale Price: | \$5,900,000 |
|-------------|-------------|
| Lot Size:   | 82.85 Acres |

| DEMOGRAPHICS      | 1 MILE   | 5 MILES  | 10 MILES |
|-------------------|----------|----------|----------|
| Total Households  | 2,850    | 8,173    | 9,721    |
| Total Population  | 6,747    | 20,422   | 24,606   |
| Average HH Income | \$82,297 | \$94,104 | \$94,452 |