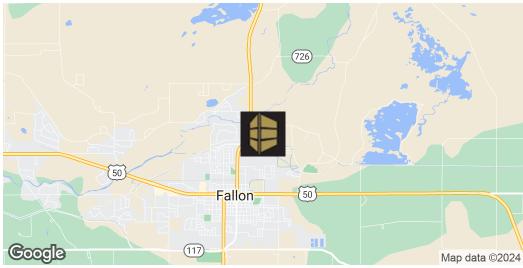

NV. This prime property boasts versatile zoning, catering to SF, multifamily, and commercial development. Situated within the city limits, it offers convenient access to all essential utilities, making it an ideal prospect for both land and residential investors. The level and easily developable land provide a canvas for potential high return on investment. With its strategic location and immense potential, this property presents an enticing opportunity for those seeking to capitalize on the thriving Fallon area's growth and development. No water rights included in sale.

### **PROPERTY HIGHLIGHTS**

- Versatile zoning for SF, multifamily, and commercial development
- Prime location within Fallon City Limit
- All utilities already available at the site. No water rights included in sale.



### **OFFERING SUMMARY**

| Sale Price: | \$5,900,000 |
|-------------|-------------|
| Lot Size:   | 82.85 Acres |

| DEMOGRAPHICS      | 1 MILE   | 5 MILES  | 10 MILES |
|-------------------|----------|----------|----------|
| Total Households  | 2,850    | 8,173    | 9,721    |
| Total Population  | 6,747    | 20,422   | 24,606   |
| Average HH Income | \$82,297 | \$94,104 | \$94,452 |



# JOHNSON GROUP COMMERCIAL REAL ESTATE

# ADDITIONAL PHOTOS







## LOCATION MAP







## DEMOGRAPHICS MAP & REPORT

| POPULATION           | 1 MILE | 5 MILES | 10 MILES |
|----------------------|--------|---------|----------|
| Total Population     | 6,747  | 20,422  | 24,606   |
| Average Age          | 39     | 41      | 42       |
| Average Age (Male)   | 38     | 41      | 41       |
| Averag