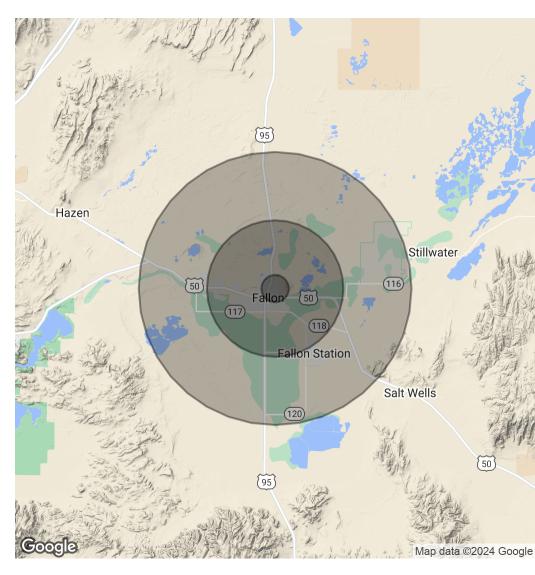

PHOTOS







## LOCATION MAP







## DEMOGRAPHICS MAP & REPORT

| POPULATION           | 1 MILE | 5 MILES | 10 MILES |
|----------------------|--------|---------|----------|
| Total Population     | 6,747  | 20,422  | 24,606   |
| Average Age          | 39     | 41      | 42       |
| Average Age (Male)   | 38     | 41      | 41       |
| Average Age (Female) | 41     | 42      | 42       |

| HOUSEHOLDS & INCOME | 1 MILE    | 5 MILES   | 10 MILES  |
|---------------------|-----------|-----------|-----------|
| Total Households    | 2,850     | 8,173     | 9,721     |
| # of Persons per HH | 2.4       | 2.5       | 2.5       |
| Average HH Income   | \$82,297  | \$94,104  | \$94,452  |
| Average House Value | \$269,751 | \$306,406 | \$313,247 |

Demographics data derived from AlphaMap







### ADVISOR BIO 1



RYAN JOHNSON, CCIM

Principal

Ryan@johnsongroup.net

Direct: 775.823.8877 x202 | Cell: 775.232.8551

NV #BS.1707

#### PROFESSIONAL BACKGROUND

Has personally brokered over \$575,000,000 in real estate investment sales. 5 time COSTAR Power Broker Award Winner 2018, 2019, 2020 and 2021 Summit Award Winner.

#### **EDUCATION**

Graduate of the University OF Nevada in 1999 - Computer Information Systems CCIM certification earned May 2007

### **MEMBERSHIPS**

5 years CCIM Board of Directors Norther NV Chapter CCIM for over 15 years

#### JOHNSON GROUP COMMERCIAL

5255 Longley Lane Suite 105 Reno, NV 89511 775.823.8877