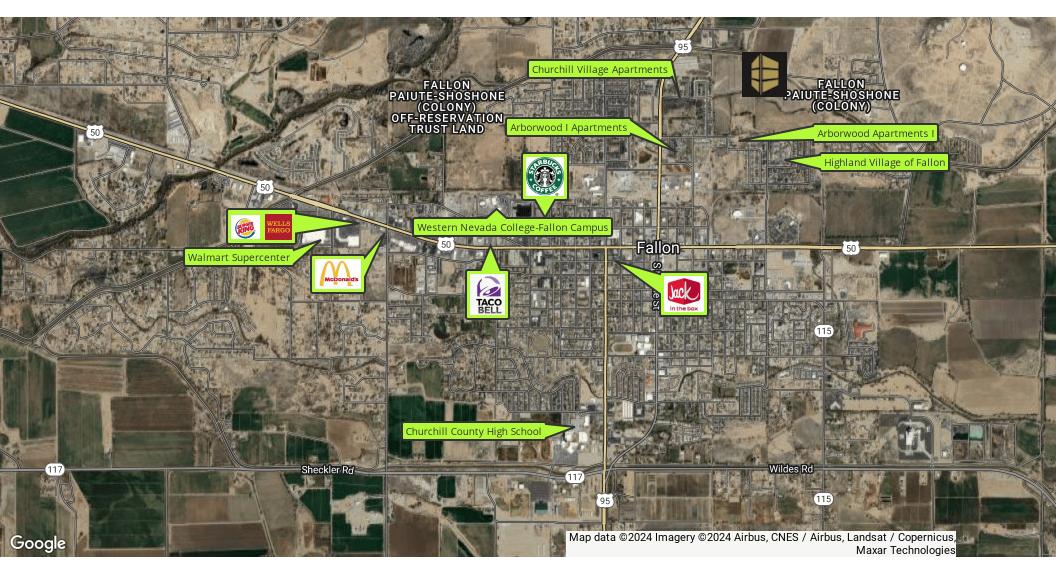

## DEMOGRAPHICS MAP & REPORT

| POPULATION           | 1 MILE | 5 MILES | 10 MILES |
|----------------------|--------|---------|----------|
| Total Population     | 6,747  | 20,422  | 24,606   |
| Average Age          | 39     | 41      | 42       |
| Average Age (Male)   | 38     | 41      | 41       |
| Average Age (Female) | 41     | 42      | 42       |

| HOUSEHOLDS & INCOME | 1 MILE    | 5 MILES   | 10 MILES  |
|---------------------|-----------|-----------|-----------|
| Total Households    | 2,850     | 8,173     | 9,721     |
| # of Persons per HH | 2.4       | 2.5       | 2.5       |
| Average HH Income   | \$82,297  | \$94,104  | \$94,452  |
| Average House Value | \$269,751 | \$306,406 | \$313,247 |

Demographics data derived from AlphaMap