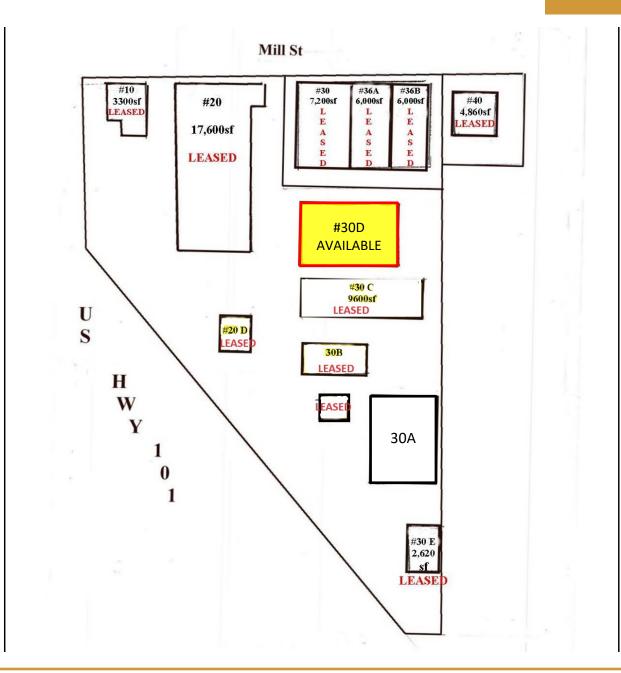

#### SITE PLAN

#### **30D Mill Street**

This standalone industrial building holds 10,000 +/- Sq. Ft. in the Plum Industrial Park located in central Healdsburg. The building offers 4 grade level doors, fire suppression sprinklers, fully insulated, and power supply of 400 amps 3 phase. The space offers a large open warehouse area with approximately 18' clear height. The existing occupant built out 768 sq. ft. of ground floor production area adjacent to the original office area, which is currently being used as a break room. Located on the ground floor there is 228 +/- Sq. Ft. of ground floor office, and two restrooms. The second floor has an office with 400 +/- Sq. Ft. The building is zoned "Industrial", which allows for a variety of industrial uses. The Plum Business Park consists of multiple buildings, which may allow for future expansion.