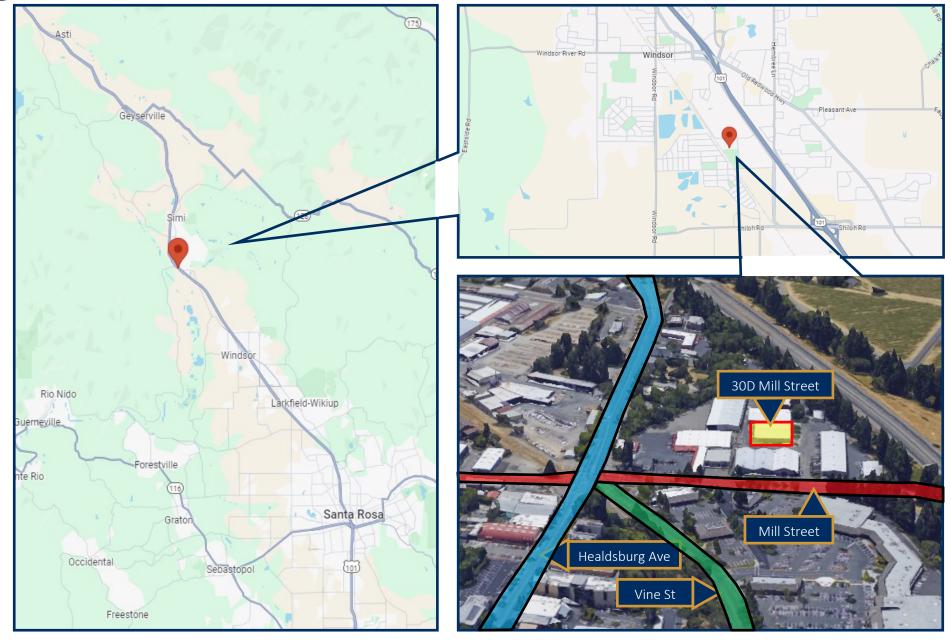

l Park located in central Healdsburg. The building offers 4 grade level doors, fire suppression sprinklers, fully insulated, and power supply of 400 amps 3 phase. The space offers a large open warehouse area with approximately 18' clear height. The existing occupant built out 768 sq. ft. of ground floor production area adjacent to the original office area, which is currently being used as a break room. Located on the ground floor there is 228 +/- Sq. Ft. of ground floor office, and two restrooms. The second floor has an office with 400 +/- Sq. Ft. The building is zoned "Industrial", which allows for a variety of industrial uses. The Plum Business Park consists of multiple buildings, which may allow for future expansion.



#### SITE PLAN





## PHOTOS





### PHOTOS





### STREET MAP





#### **BROKER TEAM**



Nick Abbott, CCIM CA BRE # 01357548 Direct: 707-529-1722 Office: 707-523-2700 Email: Nabbott@NorthBayProp.com



William Severi, CCIM, CPM CA BRE # 01000344 Direct: 707-360-4455 Cell: 707-291-2722 Email: William@NorthBayProp.com



North Bay Property Advisors

Santa Rosa Office 2777 Cleveland Ave. Suite 110 Santa Rosa, CA 95403 707-523-2700 www.NorthBayProp.com