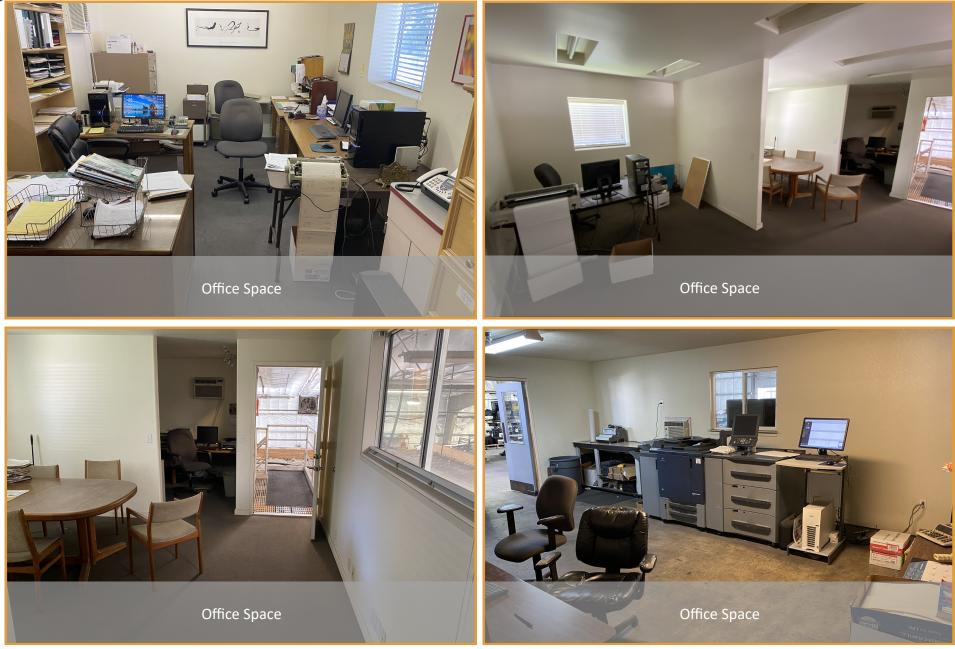

n the Plum Industrial Park located in central Healdsburg. The building offers 4 grade level doors, fire suppression sprinklers, fully insulated, and power supply of 400 amps 3 phase. The space offers a large open warehouse area with approximately 18' clear height. The existing occupant built out 768 sq. ft. of ground floor production area adjacent to the original office area, which is currently being used as a break room. Located on the ground floor there is 228 +/- Sq. Ft. of ground floor office, and two restrooms. The second floor has an office with 400 +/- Sq. Ft. The building is zoned "Industrial", which allows for a variety of industrial uses. The Plum Business Park consists of multiple buildings, which may allow for future expansion.



#### SITE PLAN





## PHOTOS





### PHOTOS





### STREET MAP





#### **BROKER TEAM**



Nick Abbott, CCIM CA BRE # 01357548 Direct: 707-529-1722 Office: 707-523-2700 Email: Nabbott@NorthBayProp.com



William Severi, CCIM, CPM CA BRE # 01000344 Direct: 707-360-4455 Cell: 707-291-2722 Email: William@NorthBayProp.com



North Bay Property Advisors

Santa Rosa Office 2777 Cleveland Ave. Suite 110 Santa Rosa, CA 95403 707-523-2700 www.NorthBayProp.com