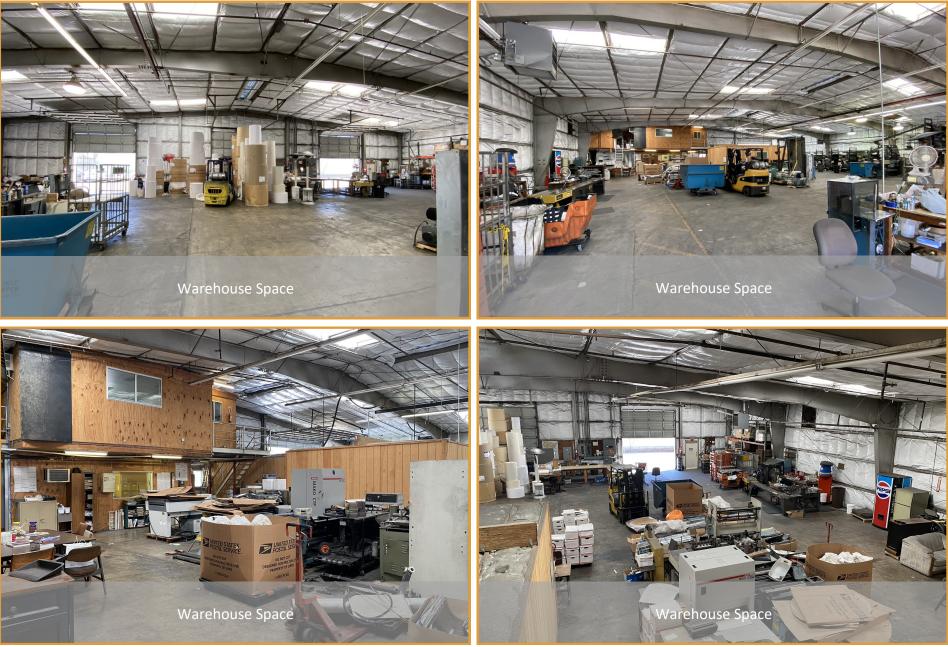

## PHOTOS

### PHOTOS

#### **30D Mill Street**

This standalone industrial building holds 10,000 +/- Sq. Ft. in the Plum Industrial Park located in central Healdsburg. The building offers 4 grade level doors, fire suppression sprinklers, fully insulated, and power supply of 400 amps 3 phase. The space offers a large open warehouse area with approximately 18' clear height. The existing occupant built out 768 sq. ft. of ground floor production area adjacent to the original office area, which is currently being used as a break room. Located on the ground floor there is 228 +/- Sq. Ft. of ground floor office, and two restrooms. The second floor has an office with 400 +/- Sq. Ft. The building is zoned "Industrial", which allows for a variety of industrial uses. The Plum Business Park consists of multiple buildings, which may allow for future expansion.