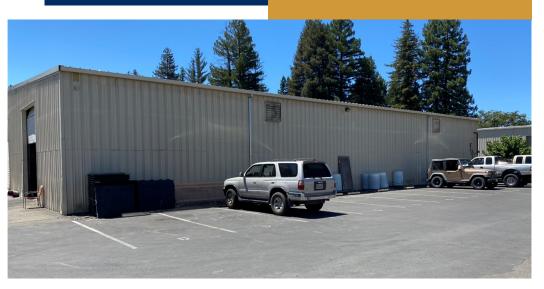

Power:                       | 400 Amps 3-Phase                                                 |
| SITE                         |                                                                  |
| APN:                         | 002-251-017                                                      |
| Size:                        | 35,719+/- Acres                                                  |
| Zoning:                      | IL (Light Industrial)                                            |
| Water & Sewer:               | City of Healdsburg                                               |
| Gas & Electric:              | City of Healdsburg                                               |
|                              |                                                                  |



#### **30D Mill Street**

This standalone industrial building holds 10,000 +/- Sq. Ft. in the Plum Industrial Park located in central Healdsburg. The building offers 4 grade level doors, fire suppression sprinklers, fully insulated, and power supply of 400 amps 3 phase. The space offers a large open warehouse area with approximately 18' clear height. The existing occupant built out 768 sq. ft. of ground floor production area adjacent to the original office area, which is currently being used as a break room. Located on the ground floor there is 228 +/- Sq. Ft. of ground floor office, and two restrooms. The second floor has an office with 400 +/- Sq. Ft. The building is zoned "Industrial", which allows for a variety of industrial uses. The Plum Business Park consists of multiple buildings