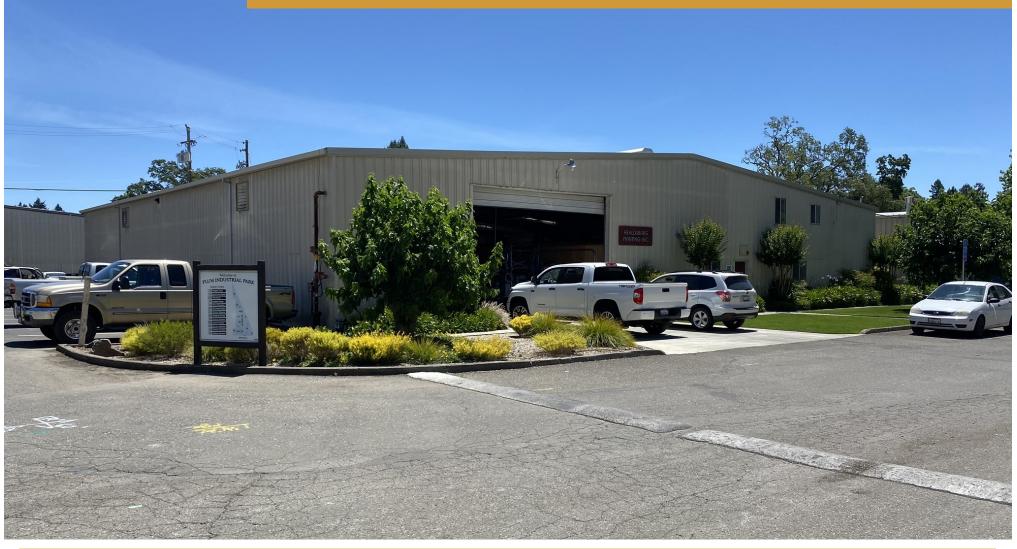

#### **30D Mill Street**

This standalone industrial building holds 10,000 +/- Sq. Ft. in the Plum Industrial Park located in central Healdsburg. The building offers 4 grade level doors, fire suppression sprinklers, fully insulated, and power supply of 400 amps 3 phase. The space offers a large open warehouse area with approximately 18' clear height. The existing occupant built out 768 sq. ft. of ground floor production area adjacent to the original office area, which is currently being used as a break room. Located on the ground floor there is 228 +/- Sq. Ft. of ground floor office, and two restrooms. The second floor has an office with 400 +/- Sq. Ft. The building is zoned "Industrial", which allows for a variety of industrial uses. The Plum Business Park consists of multiple buildings, which may allow for future expansion.