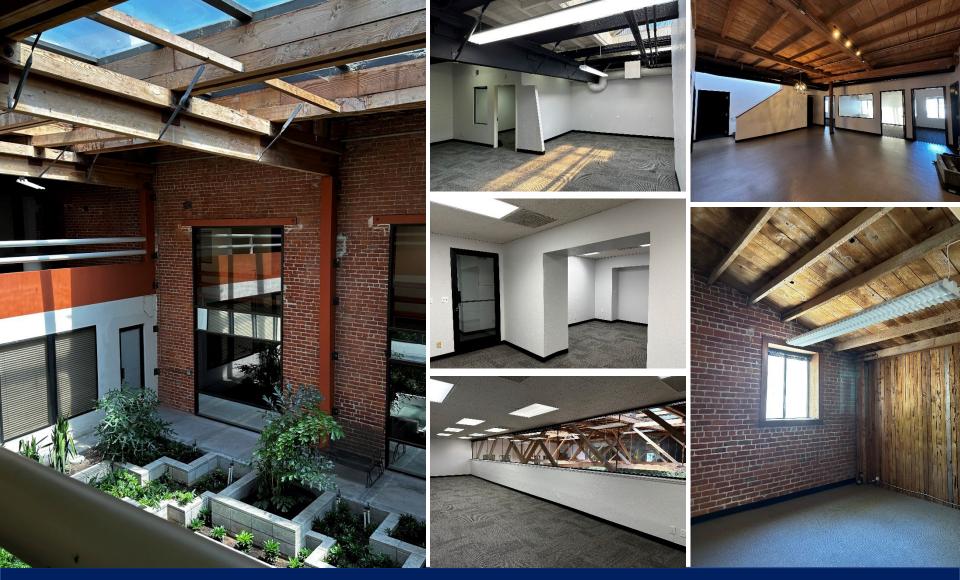

#### **Property Highlights:**

- Beautiful Brick & Timber
- Quiet Atrium Building
- Multiple Suites Available
- 2 Blocks to San Pedro Square
- Exterior Signage Potential
- Excellent Freeway Access
- As low as \$1.75 PSF