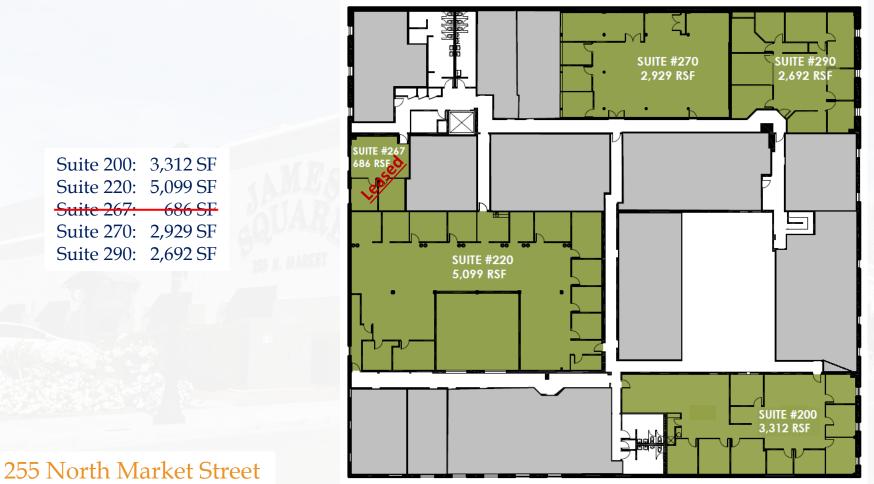

#### SECOND FLOOR ×

| SF    | Suite # | Description                                                             |
|-------|---------|-------------------------------------------------------------------------|
| 686   | 267     | 2 privates + open office Leased                                         |
| 1,428 | 124     | 5 privates, 2 conference, open office.                                  |
| 1,740 | 140     | 2 privates, 1 conference, open office, rear atrium view.                |
| 2,649 | 175     | Exterior entrance, 4 privates, 1 conference, 1 board room, open office. |
| 2,798 | 290     | 8 privates, additional upstairs mezzanine.                              |
| 2,968 | 270     | 3 private offices, 2 conference, open area.                             |
| 3,172 | 195     | Exterior entrance, 4 privates, open office, break room.                 |
| 3,401 | 200     | 9 offices, kitchenette.                                                 |
| 6,570 | 190     | 7 private offices, 4 partition open ceiling work areas, open office.    |
| 5,136 | 220     | 7 offices, 2 conference rooms.                                          |