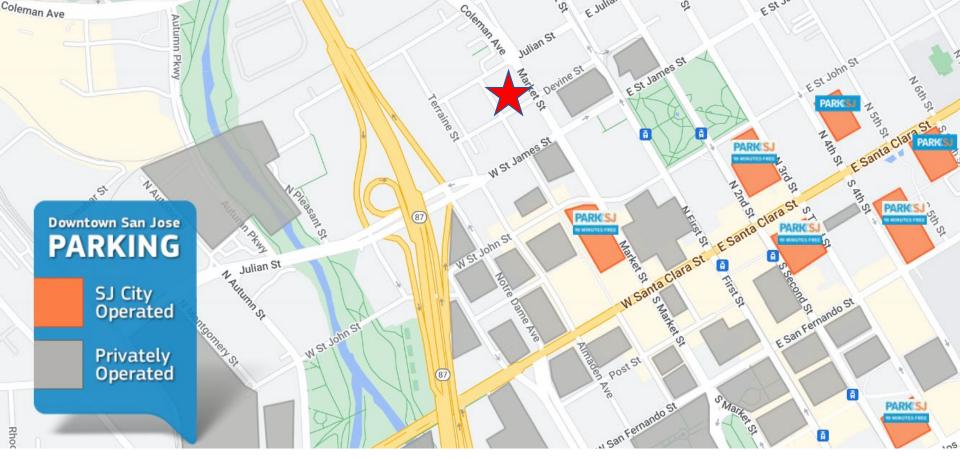

### OFFICE AVAILABLE FOR LEASE: 686 – 6,570 SF

RALPH LONGO 408-529-1362 dre #01202211 rlongo@globalcommercialprop.com BEN SMITH 650-521-3474

DRE #02029926

WILL LONGO 408-529-8110 dre #02126991

Monthly Rate \$100 at <u>Third Street</u>, <u>Fourth Street</u> and <u>Second & San Carlos</u> garages. \$125 at <u>Market & San Pedro Square Garage</u>.

For details on rates, availability, call the City's parking operator at (408) 794-1090, or email <u>sanjose@spplus.com</u>. A Discounted Downtown Employee Parking Permit is available to employees working downtown earning less than 30 percent over the current minimum wage.