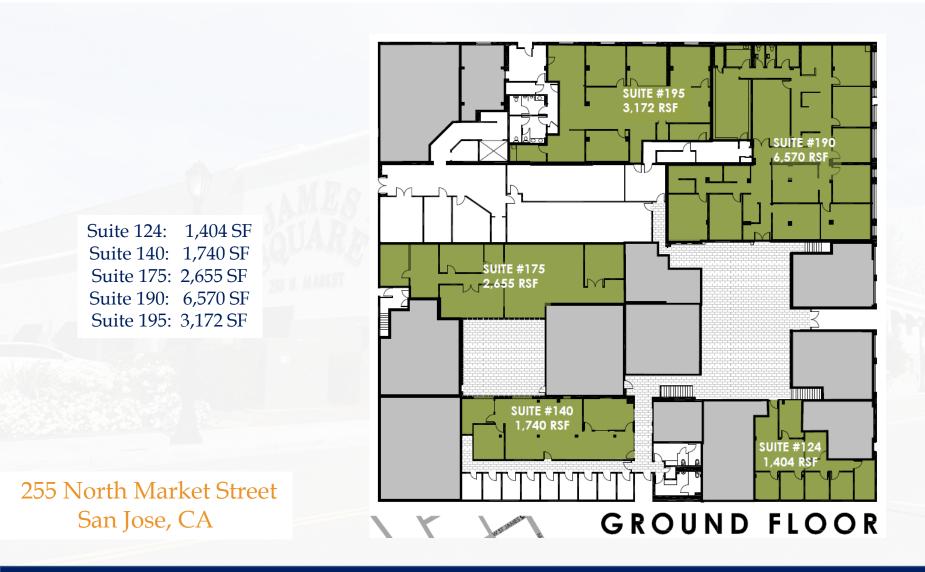

| SF    | Suite # | Description                                                             |
|-------|---------|-------------------------------------------------------------------------|
| 686   | 267     | 2 privates + open office Leased                                         |
| 1,428 | 124     | 5 privates, 2 conference, open office.                                  |
| 1,740 | 140     | 2 privates, 1 conference, open office, rear atrium view.                |
| 2,649 | 175     | Exterior entrance, 4 privates, 1 conference, 1 board room, open office. |
| 2,798 | 290     | 8 privates, additional upstairs mezzanine.                              |
| 2,968 | 270     | 3 private offices, 2 conference, open area.                             |
| 3,172 | 195     | Exterior entrance, 4 privates, open office, break room.                 |
| 3,401 | 200     | 9 offices, kitchenette.                                                 |
| 6,570 | 190     | 7 private offices, 4 partition open ceiling work areas, open office.    |
| 5,136 | 220     | 7 offices, 2 conference rooms.                                          |