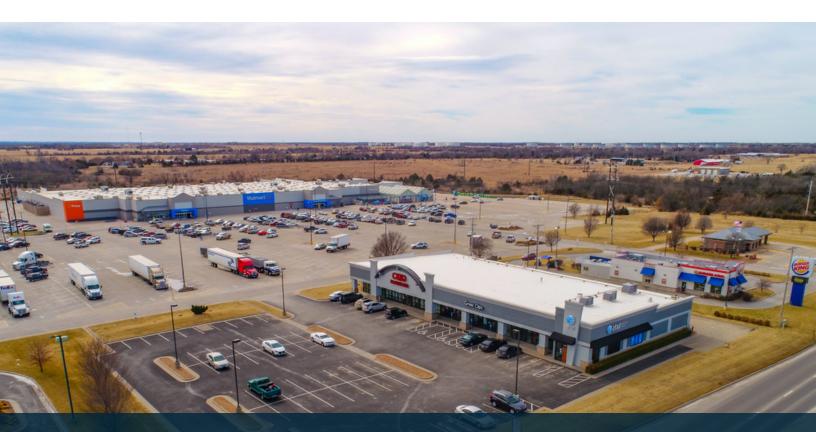

#### **PROPERTY OVERVIEW**

El Dorado Centre is near the intersection of Highway 254 and I-35 in El Dorado, KS. Located off W Central Ave, the shopping center sees a combined 32,000 VPD and is supported by the Walmart Supercenter. The center is anchored by Cato, AT&T (Four State Wireless), and Great Clips.