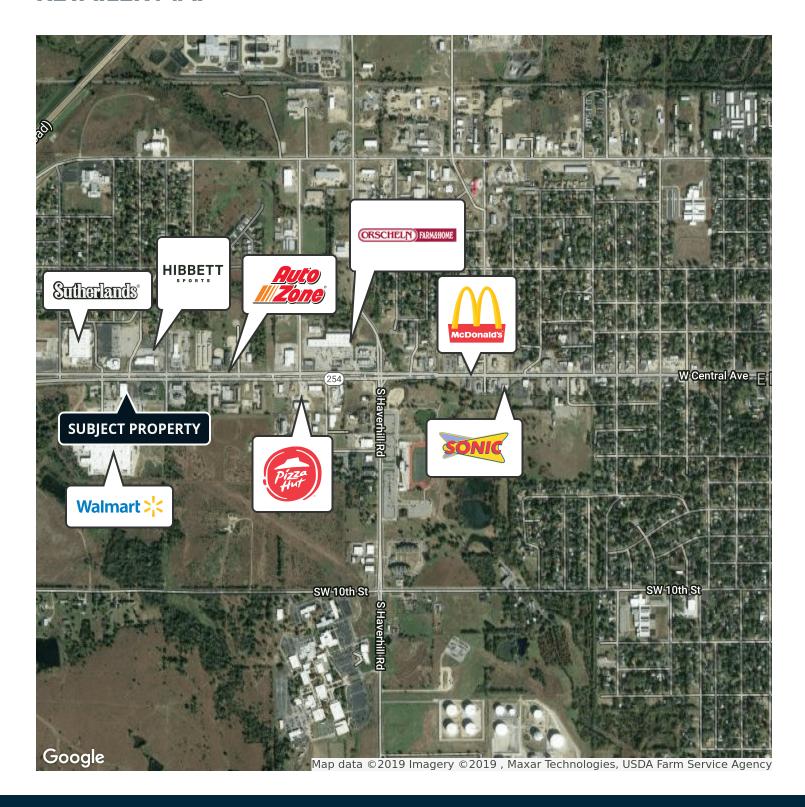

, which is the second largest community college in Kansas enrolling over 13,000 students and adding \$400 million annually to South Central Kansas's economy. Five of the city's largest employers—El Dorado Refinery, BG Products, Barton Solvents, Valmont Industries, and Pioneer Balloon Co.—are all within 5 minutes of El Dorado Centre.

| SPACES            | LEASE RATE S |          | PACE SIZE |  |
|-------------------|--------------|----------|-----------|--|
| Vacant            | Negotiable   | 2,1:     | 2,135 SF  |  |
| DEMOGRAPHICS      | 1 MILE       | 3 MILES  | 5 MILES   |  |
| Total Households  | 1,282        | 4,526    | 7,005     |  |
| Total Population  | 3,304        | 11,450   | 17,613    |  |
| Average HH Income | \$49,516     | \$50,948 | \$54,581  |  |



# **RETAILER MAP**





## **AERIAL MAP**