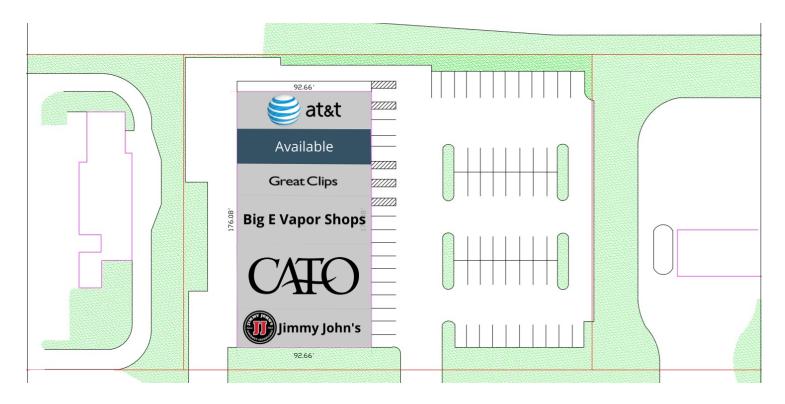

#### **PROPERTY OVERVIEW**

El Dorado Centre is near the intersection of Highway 254 and I-35 in El Dorado, KS. Located off W Central Ave, the shopping center sees a combined 32,000 VPD and is supported by the Walmart Supercenter. The center is anchored by Cato, AT&T (Four State Wireless), and Great Clips.

| SPACES            | LEASE RATE S |          | PACE SIZE |  |
|-------------------|--------------|----------|-----------|--|
| Vacant            | Negotiable   | 2,1:     | 2,135 SF  |  |
| DEMOGRAPHICS      | 1 MILE       | 3 MILES  | 5 MILES   |  |
| Total Households  | 1,282        | 4,526    | 7,005     |  |
| Total Population  | 3,304        | 11,450   | 17,613    |  |
| Average HH Income | \$49,516     | \$50,948 | \$54,581  |  |