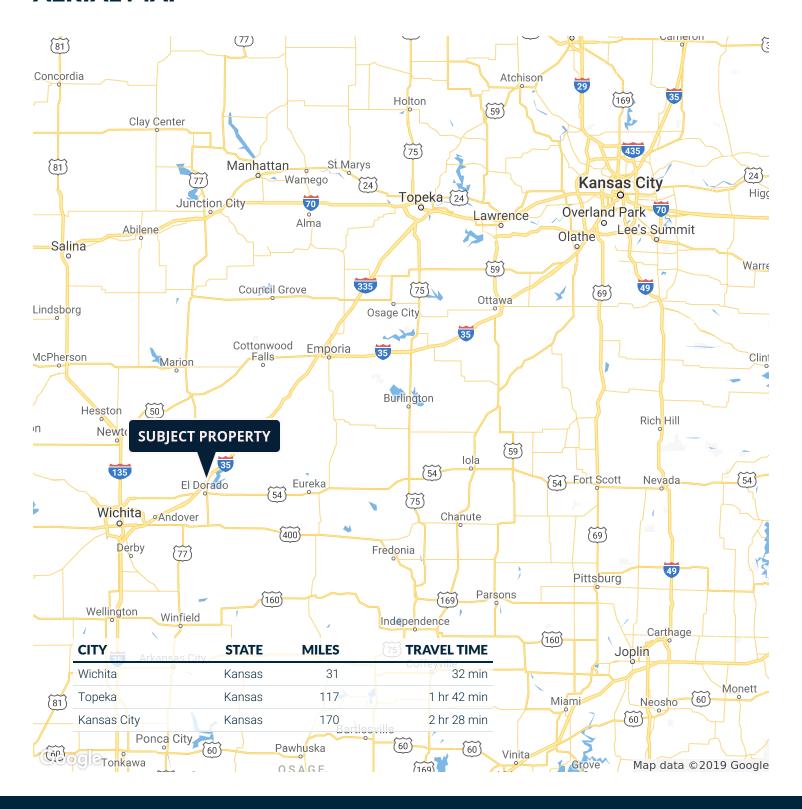

## **AERIAL MAP**

El Dorado is the county seat of Butler County, Kansas and located 25 miles from Kansas's largest city, Wichita. EL Dorado is home to Butler Community College, which is the second largest community college in Kansas enrolling over 13,000 students and adding \$400 million annually to South Central Kansas's economy. Five of the city's largest employers—El Dorado Refinery, BG Products, Barton Solvents, Valmont Industries, and Pioneer Balloon Co.—are all within 5 minutes of El Dorado Centre.