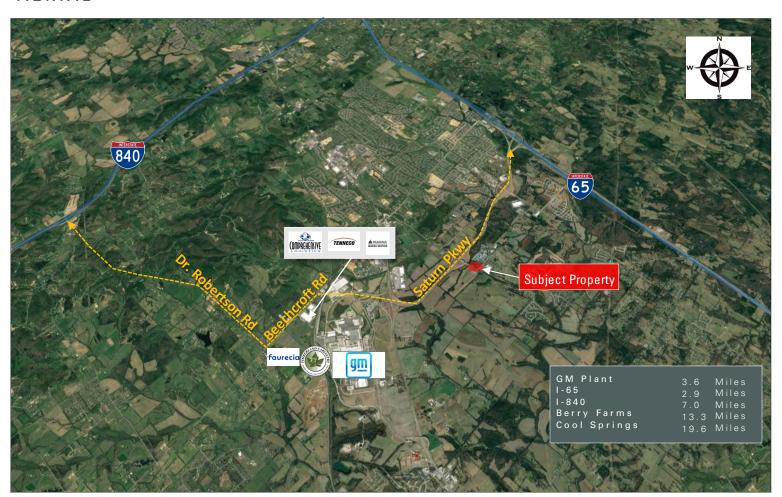

## LOCATION HIGHLIGHTS

- Located in Fast-Growing Spring Hill
- Great Labor Force
- Industrial Land Close to Franklin & Cool Springs
- Within a Day's Drive To 70% Of US Markets
- Asking Price: \$2,250,000