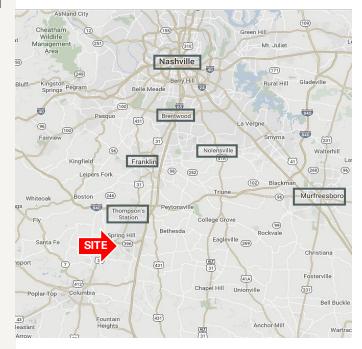

## LOCATION HIGHLIGHTS

- Located in Fast-Growing Spring Hill
- Great Labor Force
- Industrial Land Close to Franklin & Cool Springs
- Within a Day's Drive To 70% Of US Markets
- Asking Price: \$2,250,000