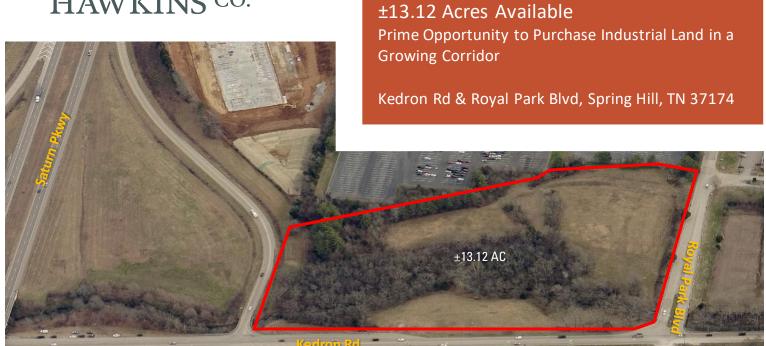

## HIGHLIGHTS

- ±13.12 Acres
  - 3 building lots engineered filled to exceed BFE/Base Flood
    Elevation
  - FEMA approved
  - Documentation available
- Zoning: I-1 / Light Industrial
  - o Potential for Commercial/Retail
- Located in Royal Park
- Located at the corner of Kedron Rd. & Royal Park Blvd. at the Saturn Parkway east entrance ramp
- Frontage: 900'+ feet on Kedron Rd.
- At the same exit:
  - Recently announced and approved 213-acre mixed-use project to include USTA/U.S. Tennis Association facility
  - Southern Springs by Del Webb

## AERIAL