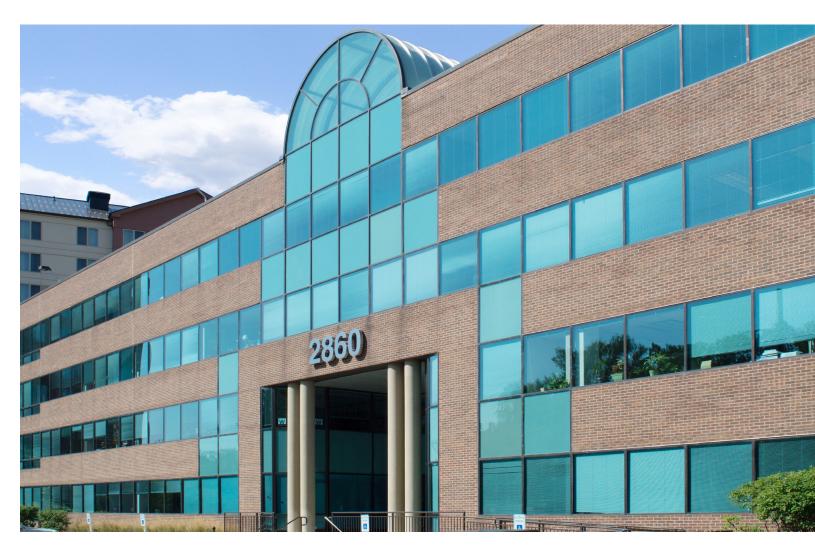

2860 -RIVERROAD-DES PLAINES, IL

## PROPERTY DESCRIPTION

Property Type: Office Building Size: 58,000 SF Floor Size: 15,000 SF

Stories: 4

- Located in the northwest suburb of Des Plaines
- Beautiful atrium lobby with indoor plants
- Tenant vending lounge
- On-site maintenance
- Heated underground parking and ample outdoor spaces