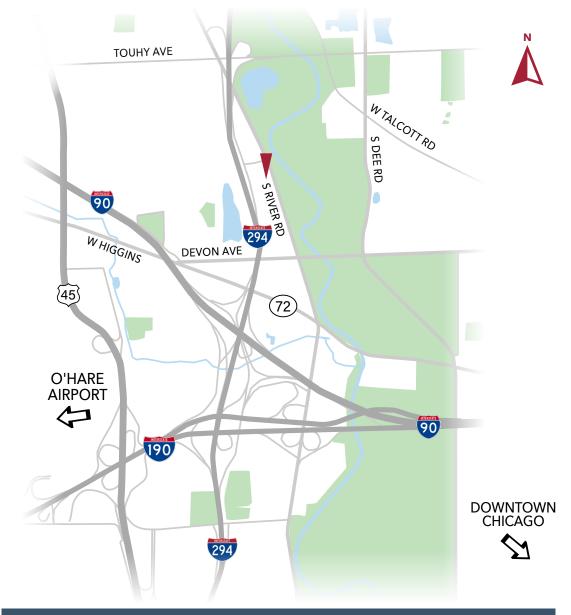

## AREA ADVANTAGE

- Excellent visibility and immediate access to expressways I-294 and I-90
- Directly adjacent to Rivers Casino
- Convenient proximity to O'Hare Airport, Donald E.
   Stephens Convention Center, and Allstate Arena
- Public transportation adjacent to building
- Restaurants, hotels, shopping, and banks nearby

Great location with immediate access to I-294 and I-90

YASMIN AURORA 847.330.1300 yaurora@marcrealty.com