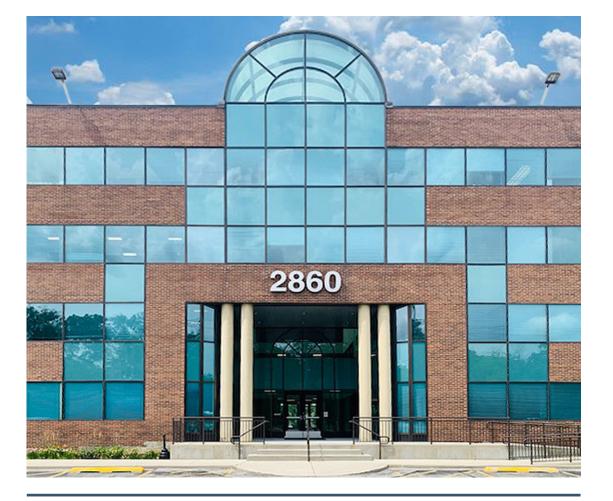

2860 -RIVERROAD-DES PLAINES, IL

## PROPERTY DESCRIPTION

Property Type: Office Building Size: 58,000 SF Floor Size: 15,000 SF

Stories: 4

- Located in the northwest suburb of Des Plaines
- Beautiful atrium lobby with indoor plants
- Tenant vending lounge
- On-site maintenance
- Heated underground parking and ample outdoor spaces