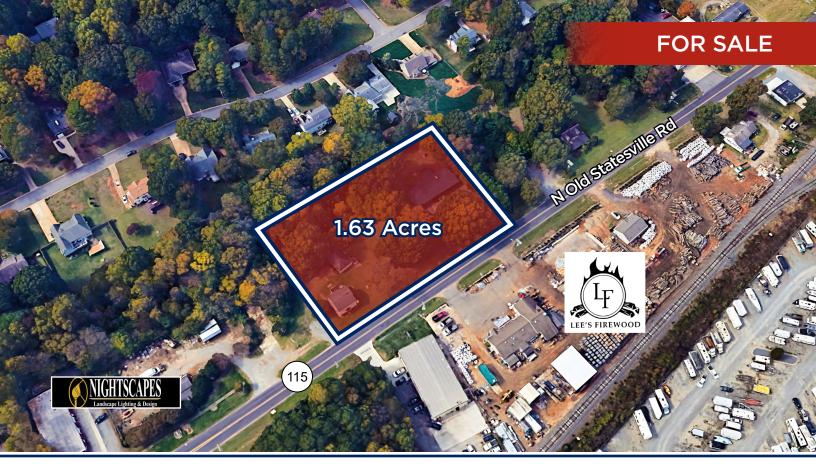

## 1.63 Acres of Land Available

Site comprised of 3 adjoining parcels on Hwy 115 between Gilead Rd and Stumptown Rd in the heart of Huntersville.

Size: 1.63 acres

**Tax Parcels:** 01733135; 01733136; 01733137

**Address:** 15325,15329, & 15337 N. Old

Statesville Rd, Huntersville, NC

Price: \$1,279,000 REDUCED: \$1,065,000

**Zoning:** NR (Rezone potential to

**Highway Commercial**)

**Utilities:** 8" sewer line in street