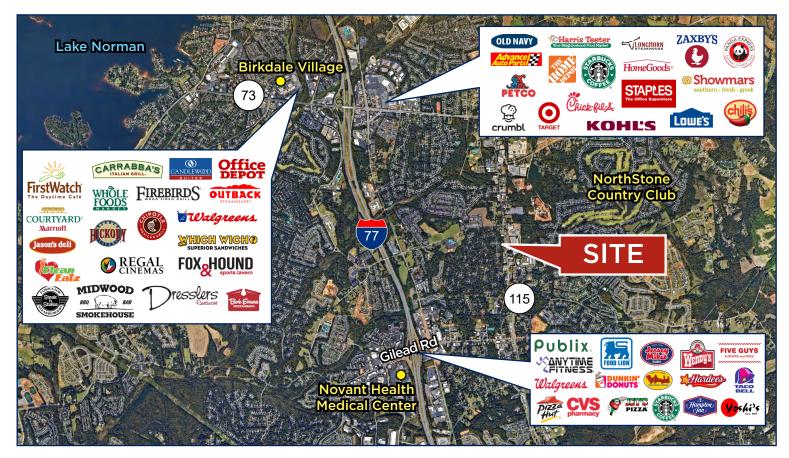

## 1.63 Acres of Land Available

Site comprised of 3 adjoining parcels on Hwy 115 between Gilead Rd and Stumptown Rd in the heart of Huntersville.

Size: 1.63 acres

**Tax Parcels:** 01733135; 01733136; 01733137