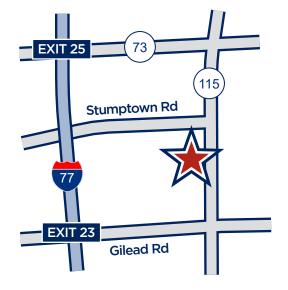

## 1.63 Acres of Land Available

Site comprised of 3 adjoining parcels on Hwy 115 between Gilead Rd and Stumptown Rd in the heart of Huntersville.

Size: 1.63 acres

**Tax Parcels:** 01733135; 01733136; 01733137