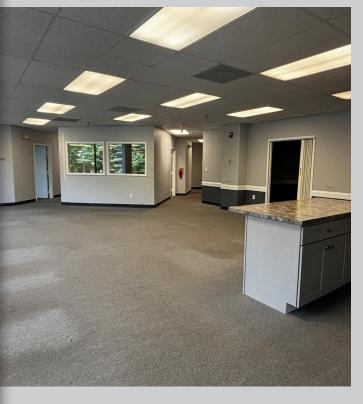

## 4 offices available:

Suite 101: ± 3,301 sqft Suite 200: ± 2717 sqft Suite 204: ± 1,273 sqft Suite 407: ± 2,184 sqft

- Ample Parking Free and unassigned
- Close proximity to regional shopping centers with restaurants & cafes
- Located on MD-450 with easy access to RT-50 and MD RT-3
- Lease Rate: \$26.50 (FULL SERVICE)