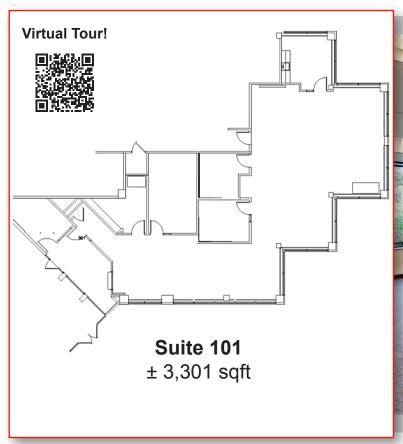

## 4 offices available:

Suite 101: ± 3,301 sqft Suite 200: ± 2717 sqft Suite 204: ± 1,273 sqft Suite 407: ± 2,184 sqft

- Ample Parking Free and unassigned
- Close proximity to regional shopping centers with restaurants & cafes
- Located on MD-450 with easy access to RT-50 and MD RT-3
- Lease Rate: \$26.50 (FULL SERVICE)