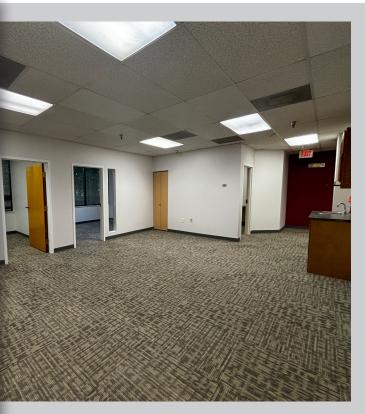

## 4 offices available:

Suite 101: ± 3,301 sqft Suite 200: ± 2717 sqft Suite 204: ± 1,273 sqft Suite 407: ± 2,184 sqft

- Ample Parking Free and unassigned
- Close proximity to regional shopping centers with restaurants & cafes
- Located on MD-450 with easy access to RT-50 and MD RT-3
- Lease Rate: \$26.50 (FULL SERVICE)