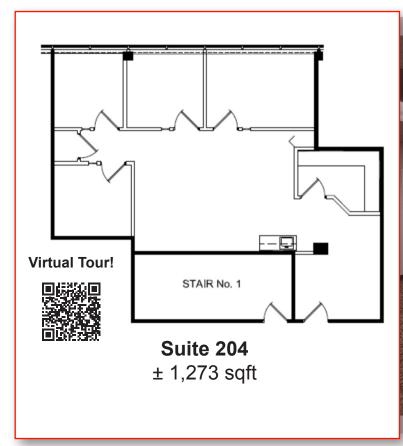

## 4 offices available:

Suite 101: ± 3,301 sqft Suite 200: ± 2717 sqft Suite 204: ± 1,273 sqft Suite 407: ± 2,184 sqft

- Ample Parking Free and unassigned
- Close proximity to regional shopping centers with restaurants & cafes
- Located on MD-450 with easy access to RT-50 and MD RT-3
- Lease Rate: \$26.50 (FULL SERVICE)