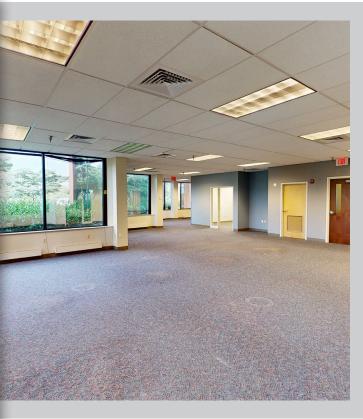

## 4 offices available:

Suite 101: ± 3,301 sqft Suite 200: ± 2717 sqft Suite 204: ± 1,273 sqft Suite 407: ± 2,184 sqft

- Ample Parking Free and unassigned
- Close proximity to regional shopping centers with restaurants & cafes
- Located on MD-450 with easy access to RT-50 and MD RT-3
- Lease Rate: \$26.50 (FULL SERVICE)