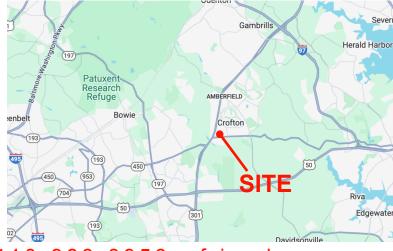

## 4 offices available:

Suite 101: ± 3,301 sqft Suite 200: ± 2717 sqft Suite 204: ± 1,273 sqft Suite 407: ± 2,184 sqft

- Ample Parking Free and unassigned
- Close proximity to regional shopping centers with restaurants & cafes
- Located on MD-450 with easy access to RT-50 and MD RT-3
- Lease Rate: \$26.50 (FULL SERVICE)