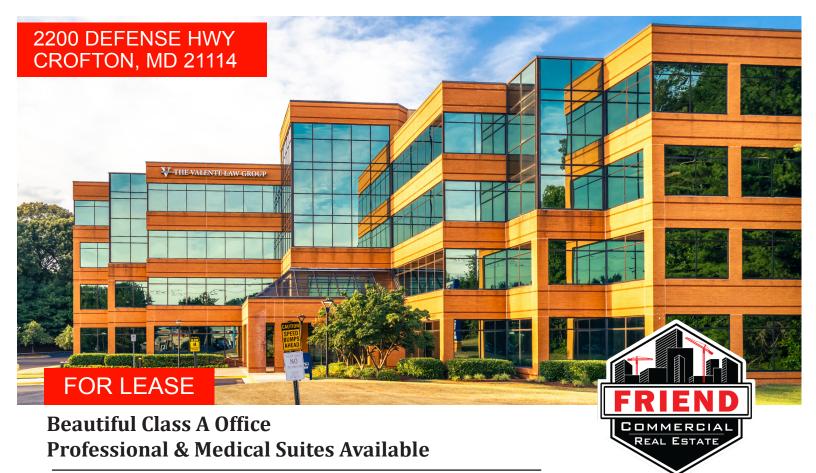

## 4 offices available:

Suite 101: ± 3,301 sqft Suite 200: ± 2717 sqft Suite 204: ± 1,273 sqft Suite 407: ± 2,184 sqft

- Ample Parking Free and unassigned
- Close proximity to regional shopping centers with restaurants & cafes
- Located on MD-450 with easy access to RT-50 and MD RT-3
- Lease Rate: \$26.50 (FULL SERVICE)