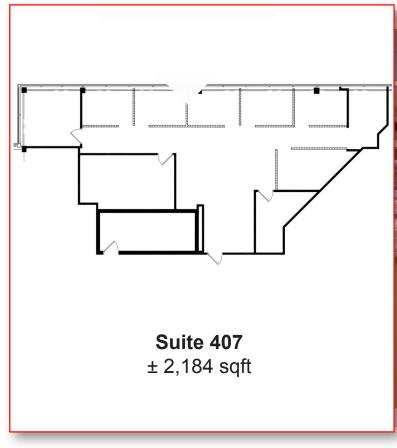

## 4 offices available:

Suite 101: ± 3,301 sqft Suite 200: ± 2717 sqft Suite 204: ± 1,273 sqft Suite 407: ± 2,184 sqft

- Ample Parking Free and unassigned
- Close proximity to regional shopping centers with restaurants & cafes
- Located on MD-450 with easy access to RT-50 and MD RT-3
- Lease Rate: \$26.50 (FULL SERVICE)