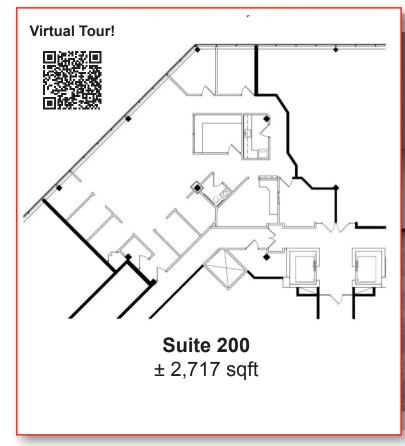

## 4 offices available:

Suite 101: ± 3,301 sqft Suite 200: ± 2717 sqft Suite 204: ± 1,273 sqft Suite 407: ± 2,184 sqft

- Ample Parking Free and unassigned
- Close proximity to regional shopping centers with restaurants & cafes
- Located on MD-450 with easy access to RT-50 and MD RT-3
- Lease Rate: \$26.50 (FULL SERVICE)