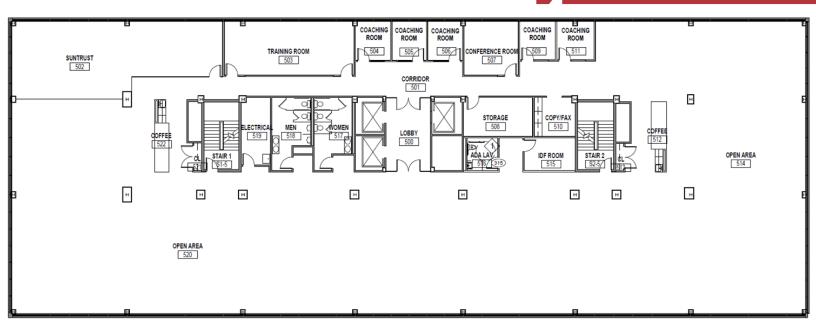

## **Property Features**

- 17,000 sf on the 5<sup>th</sup> floor
- Move-in ready; open floor plan
- Efficient floor plate
- On-site security
- Full-service leases
- Prominent 7-story building
- Visibility from I-64
- Ample parking