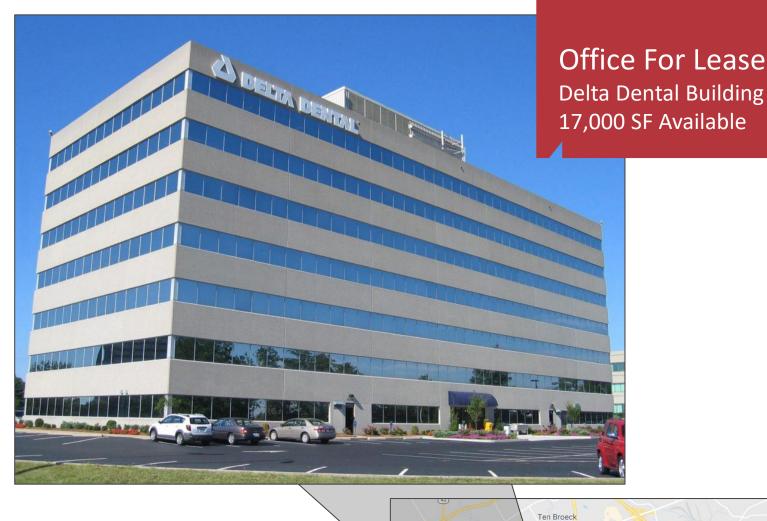

## **Property Features**

- 17,000 sf on the 5<sup>th</sup> floor
- Move-in ready; open floor plan
- Efficient floor plate
- On-site security
- Full-service leases
- Prominent 7-story building
- Visibility from I-64
- Ample parking

## Clay F. Manley III Office 502.583.4040 cmanley@naifortis.com

Office For Lease Delta Dental Building 17,000 SF Available