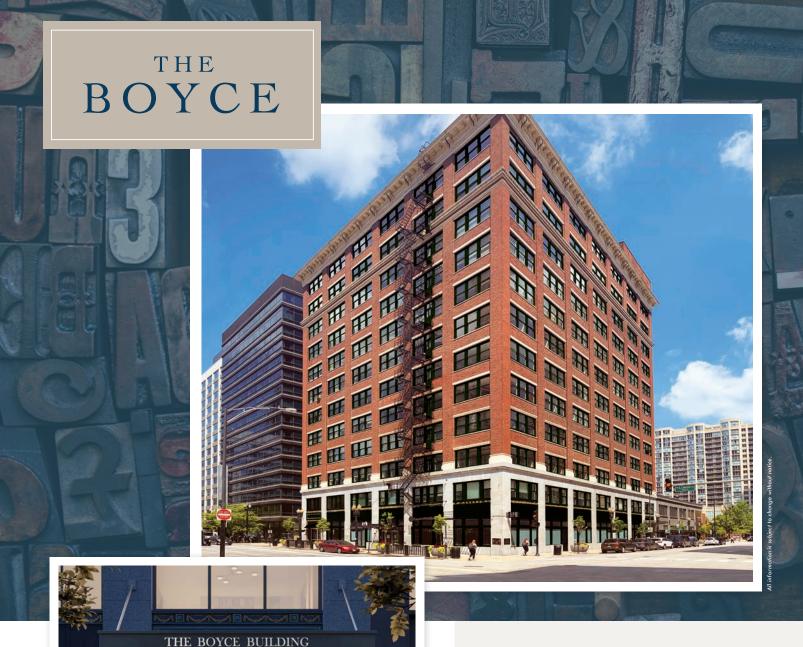

#### **500 N DEARBORN**

Embedded in Chicago's River North neighborhood, The Boyce stands as a marker for the cultural renaissance within industrious locale. The Boyce is an iconic gem designed by world renowned architect and urban planner Daniel Burnham and his namesake firm D.H. Burnham & Co. It was originally commissioned as the headquarters for W.D. Boyce Publishing Company, one of North America's leading magazine publishers. At its completion in 1923, The Boyce was the tallest office building north of the Chicago River and west of Michigan Avenue and is listed on the National Register of Historic Places.