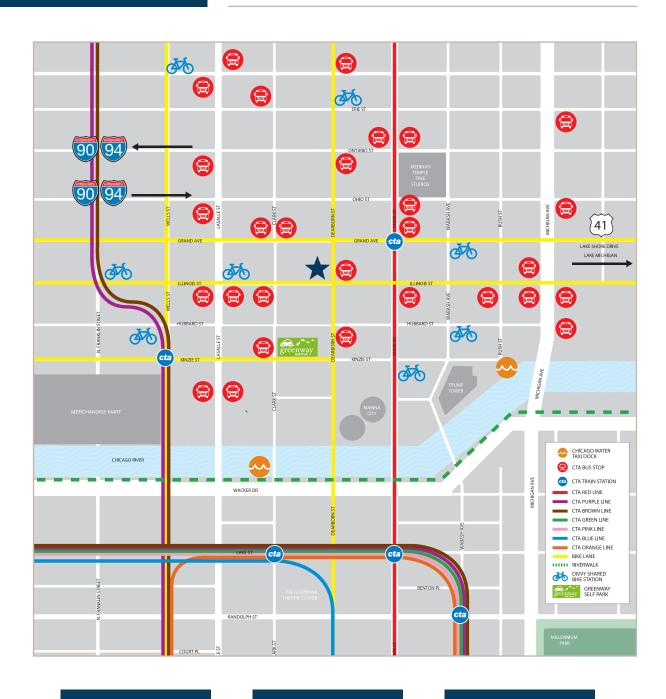

nham & Co. It was originally commissioned as the headquarters for W.D. Boyce Publishing Company, one of North America's leading magazine publishers. At its completion in 1923, The Boyce was the tallest office building north of the Chicago River and west of Michigan Avenue and is listed on the National Register of Historic Places.

Individual suites offer contextual design cues renewed through contemporary installations of exposed brick, concrete floors, and live-edged wood accents. Elevated, casual finishes are accentuated by a flooding of natural light and expansive views.



## BOYCE

## 1 2,000 RSF











# BOYCE

64
WORKSTATIONS



CONFERENCE/MEETING ROOMS

6
HUDDLE ROOMS

GAME ROOM

**EXPANSIVE CAFÉ** 

WORK ROOM

VARIOUS COLLABORATION SPACES

COFFEE BAR





# BOYCE

## TRANSIT



98

TRANSIT SCORE

BIKE SCORE

## THE BOYCE

### RIVER NORTH HIGHLIGHTS



#### **AMERICAN**

- 1 BEATRIX
- 2 BUB CITY 3 - HUB 51
- 4 HOLLOWAY'S
- 5 RIVER ROAST
- 6 THE KITCHEN
- 7 THE SMITH

- 8 OMAKASE ROOM
- 9 RAMEN-SAN
- 10 SUNDA
- 11 SUSHI-SAN

#### **BAGELS & SANDWICHES**

- 12 CORNER BAKERY
- 13 EINSTEIN'S BROS. BAGELS
- 14 NONNINA DELI
- 15 POTBELLY SANDWICH

#### **BAKERY**

- 16 CAFÉ CRÈMERIE
- 17 PETTERINO'S TO GO 18 - FIRECAKES DONUTS
- 19 L.A. BURDICK
- 20 NEW CONCEPT COMING SOON

#### **COFFEE & TEA**

- 21 CAFFE UMBRIA
- 22 STARBUCKS COFFEE

#### **FRENCH**

23 - BOUCHERIE COMING SOON

#### **HEALTHY**

- 24 PROTEIN BAR 25 - SWEETGREEN
- INDIAN

26 - INDIA HOUSE

#### **ITALIAN**

- 27 MAGGIANO'S LITTLE ITALY
- 28 IL PORCELLINO
- 29 NONNINA
- 30 OLIO E PIÙ COMING SOON
- 31