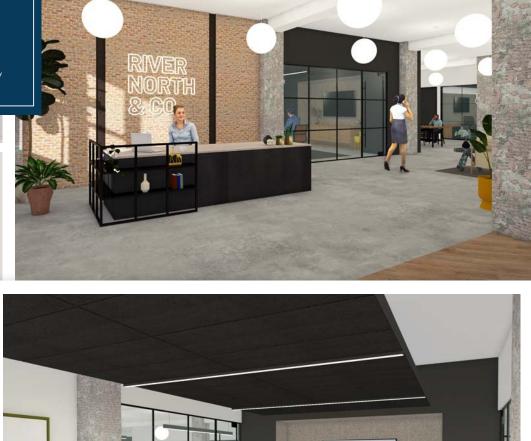

Individual suites offer contextual design cues renewed through contemporary installations of exposed brick, concrete floors, and live-edged wood accents. Elevated, casual finishes are accentuated by a flooding of natural light and expansive views.

# BOYCE

64
WORKSTATIONS

CONFERENCE/MEETING ROOMS

6
HUDDLE ROOMS

GAME ROOM

**EXPANSIVE CAFÉ** 

WORK ROOM

VARIOUS COLLABORATION SPACES