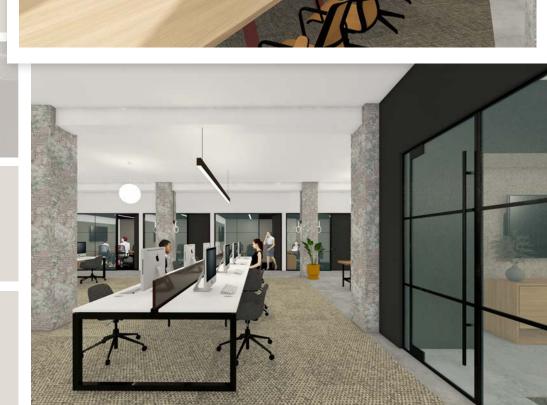

Individual suites offer contextual design cues renewed through contemporary installations of exposed brick, concrete floors, and live-edged wood accents. Elevated, casual finishes are accentuated by a flooding of natural light and expansive views.

# BOYCE

64
WORKSTATIONS

CONFERENCE/MEETING ROOMS

6
HUDDLE ROOMS

GAME ROOM

**EXPANSIVE CAFÉ** 

WORK ROOM

VARIOUS COLLABORATION SPACES