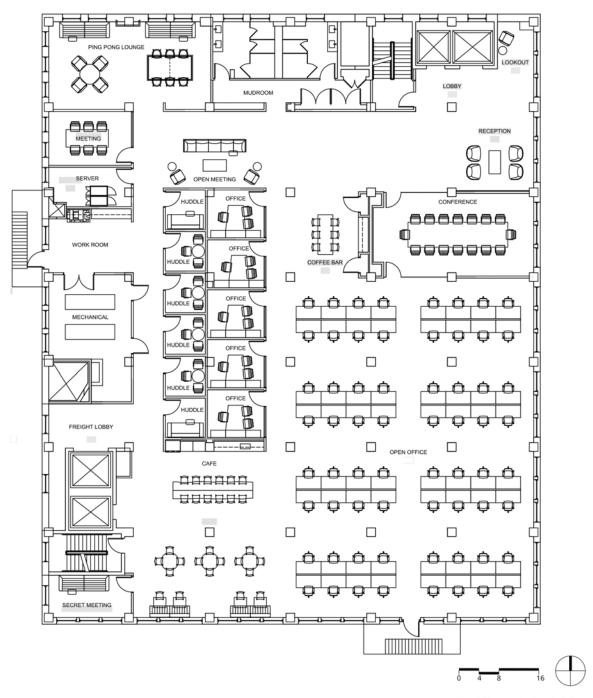

# BOYCE

64
WORKSTATIONS

CONFERENCE/MEETING ROOMS

6
HUDDLE ROOMS

GAME ROOM

**EXPANSIVE CAFÉ** 

WORK ROOM

VARIOUS COLLABORATION SPACES