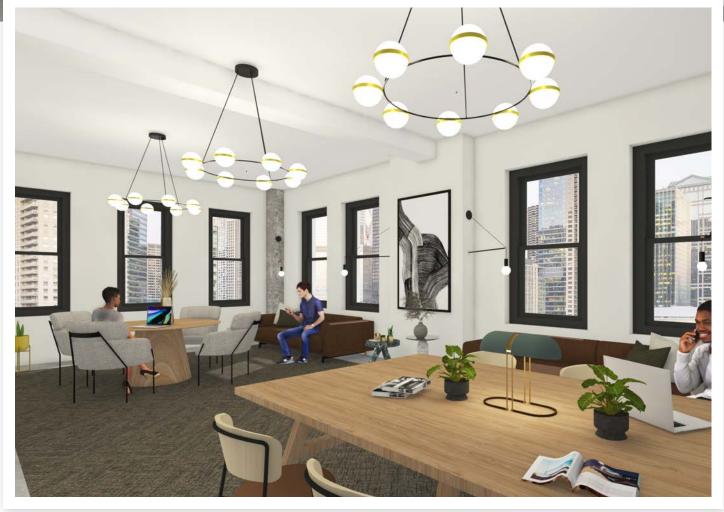

Individual suites offer contextual design cues renewed through contemporary installations of exposed brick, concrete floors, and live-edged wood accents. Elevated, casual finishes are accentuated by a flooding of natural light and expansive views.

# BOYCE

64
WORKSTATIONS

CONFERENCE/MEETING ROOMS

6
HUDDLE ROOMS

GAME ROOM

**EXPANSIVE CAFÉ** 

WORK ROOM

VARIOUS COLLABORATION SPACES