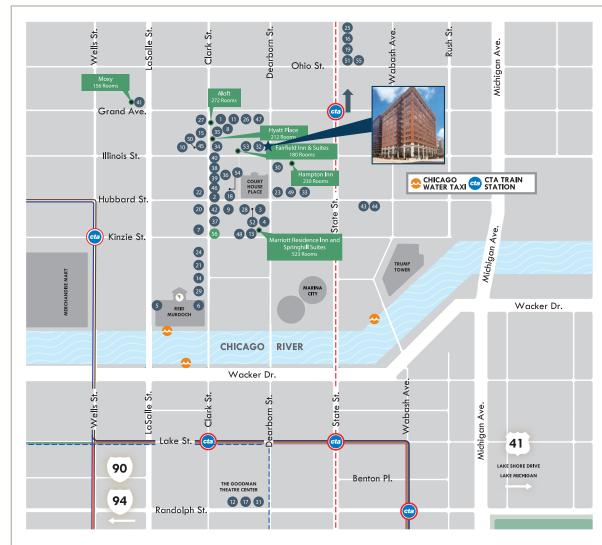

### RIVER NORTH HIGHLIGHTS

#### **AMERICAN**

- 1 BEATRIX
- 2 BUB CITY 3 - HUB 51
- 4 HOLLOWAY'S
- 5 RIVER ROAST
- 6 THE KITCHEN
- 7 THE SMITH

- 8 OMAKASE ROOM
- 9 RAMEN-SAN
- 10 SUNDA
- 11 SUSHI-SAN

#### **BAGELS & SANDWICHES**

- 12 CORNER BAKERY
- 13 EINSTEIN'S BROS. BAGELS
- 14 NONNINA DELI
- 15 POTBELLY SANDWICH

#### **BAKERY**

- 16 CAFÉ CRÈMERIE
- 17 PETTERINO'S TO GO 18 - FIRECAKES DONUTS
- 19 L.A. BURDICK
- 20 NEW CONCEPT COMING SOON

#### **COFFEE & TEA**

- 21 CAFFE UMBRIA
- 22 STARBUCKS COFFEE

#### **FRENCH**

23 - BOUCHERIE COMING SOON

#### **HEALTHY**

- 24 PROTEIN BAR 25 - SWEETGREEN
- INDIAN

26 - INDIA HOUSE

#### **ITALIAN**

- 27 MAGGIANO'S LITTLE ITALY
- 28 IL PORCELLINO
- 29 NONNINA
- 30 OLIO E PIÙ COMING SOON
- 31 PETTERINO'S
- 32 RPM ITALIAN
- 33 NEW CONCEPT COMING SOON

#### **MEDITERRANEAN**

- 34 FMA
- 35 ROTISSERIE EMA

#### **MEXICAN**

- 36 BAR SÓTANO
- 37 NEW CONCEPT COMING SOON
- 38 FRONTERA GRILL
- 39 TOPOLOBAMPO 40 - XOCO
- 41 ZOMBIE TACO
- **PLANT-BASED**

#### 42 - PLANTA QUEEN

- **SEAFOOD** 43 - BLUE CRAB LOUNGE
- 44 SHAW'S CRAB HOUSE

#### **SPANISH / TAPAS**

- 45 JALEO
- 46 LIL' BA-BA-REEBA

#### **STEAKHOUSES**

- 47 MASTRO'S STEAKHOUSE
- 48 RPM STEAK

#### **ENTERTAINMENT**

- 49 HOWL AT THE MOON
- 50 PIGTAIL
- 51 POPS FOR CHAMPAGNE
- **52** SUB 51 53 - THE UNDERGROUND
- 54 THREE DOTS & A DASH 55 - WATERSHED

#### **PARKING**

56 - GREENWAY

SELF PARKING