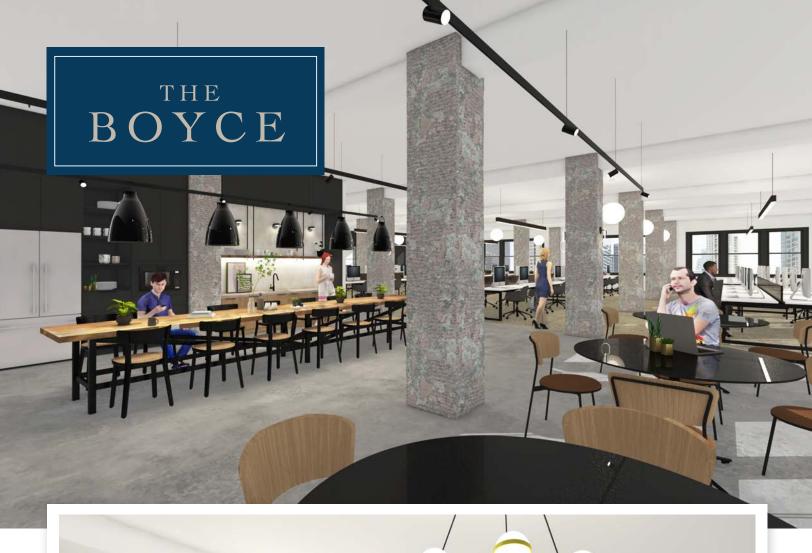

#### **500 N DEARBORN**

Embedded in Chicago's River North neighborhood, The Boyce stands as a marker for the cultural renaissance within industrious locale. The Boyce is an iconic gem designed by world renowned architect and urban planner Daniel Burnham and his namesake firm D.H. Burnham & Co. It was originally commissioned as the headquarters for W.D. Boyce Publishing Company, one of North America's leading magazine publishers. At its completion in 1923, The Boyce was the tallest office building north of the Chicago River and west of Michigan Avenue and is listed on the National Register of Historic Places.

Individual suites offer contextual design cues renewed through contemporary installations of exposed brick, concrete floors, and live-edged wood accents. Elevated, casual finishes are accentuated by a flooding of natural light and expansive views.

# BOYCE

64
WORKSTATIONS

CONFERENCE/MEETING ROOMS

6
HUDDLE ROOMS

GAME ROOM

**EXPANSIVE CAFÉ** 

WORK ROOM

VARIOUS COLLABORATION SPACES