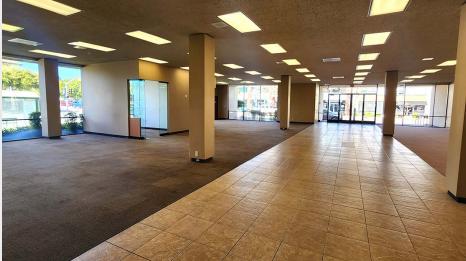

# **HIGHLIGHTS**

- Ground floor space, divisible
- . High visibility corner location
- Excellent glass-line and natural light from all sides
- . High 12 foot ceilings throughout
- Major building/monument signage available
- Dedicated parking lot comprised of 30 stalls
- The property is within the CDB (Downtown Core Business) Zoning District which allows for uses including offices, financial services, banks, general retail, health/fitness facilities and grocery stores, among others.

# **±7,896 RSF**

- UNBEATABLE IDENTITY
- HIGH-TRAFFIC, CORNER LOCATION
- GROUND FLOOR SPACE
- BUILDING SIGNAGE AVAILABLE

- OPEN FLOOR PLAN
- 2 GLASS-LINED PRIVATE OFFICES
- HIGH CEILINGS THROUGHOUT