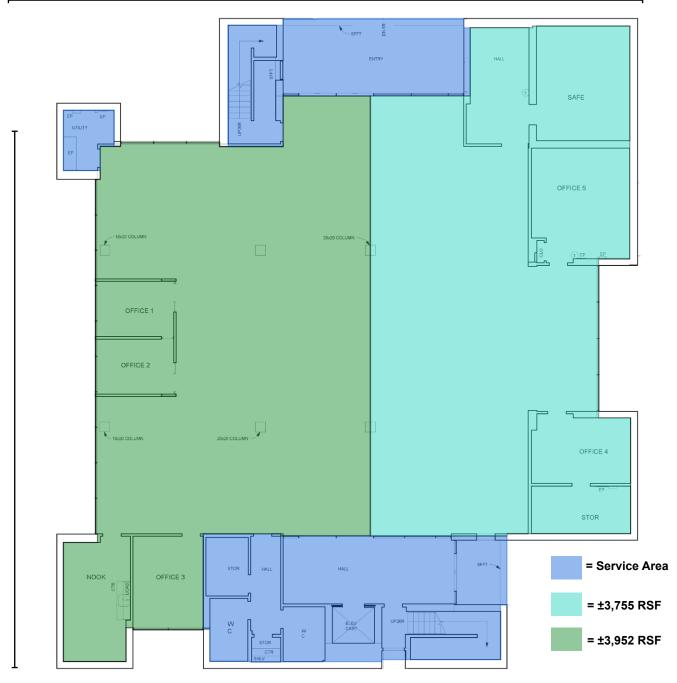

# TWO TENANT PLAN

±3,755 RSF ±3,952 RSF

- UNBEATABLE IDENTITY
- HIGH-TRAFFIC, CORNER LOCATION
- GROUND FLOOR SPACE
- BUILDING SIGNAGE AVAILABLE
- HIGH CEILINGS THROUGHOUT
- SHARED COMMON AREA RESTROOMS FOR FIRST FLOOR TENANTS
- SPACES WILL HAVE ENTRANCES FROM BOTH GRANT AVENUE AND THE PARKING LOT

# **GRANT AVE**