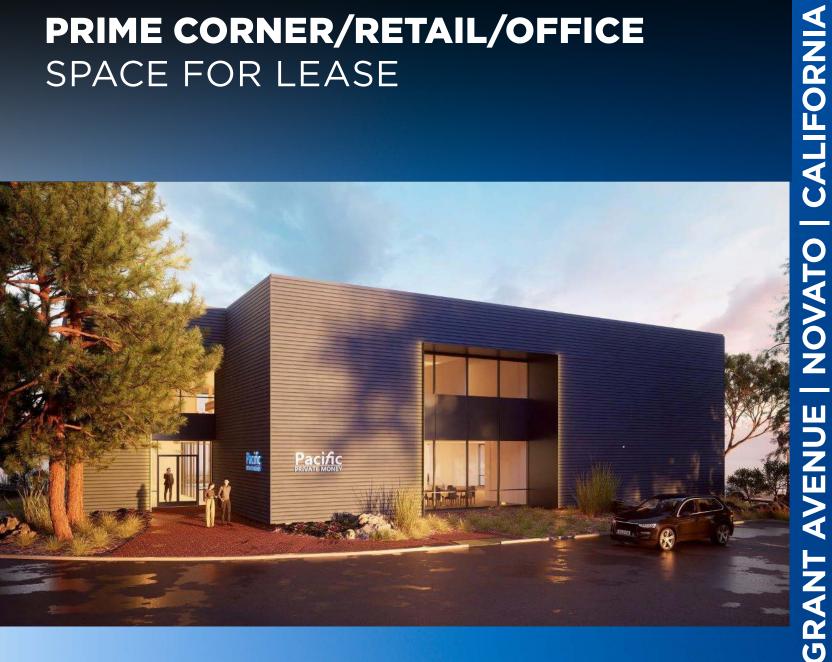

# PRIME CORNER/RETAIL/OFFICE SPACE FOR LEASE

# RETAIL/OFFICE

±1,880 RSF - ±7,896 RSF

\$2.50/RSF/MONTH, GROSS

# **HIGHLIGHTS**

- Ground floor space, divisible
- . High visibility corner location
- Excellent glass-line and natural light from all sides
- . High 12 foot ceilings throughout
- Major building/monument signage available
- Dedicated parking lot comprised of 30 stalls
- The property is within the CDB (Downtown Core Business) Zoning District which allows for uses including offices, financial services, banks, general retail, health/fitness facilities and grocery stores, among others.