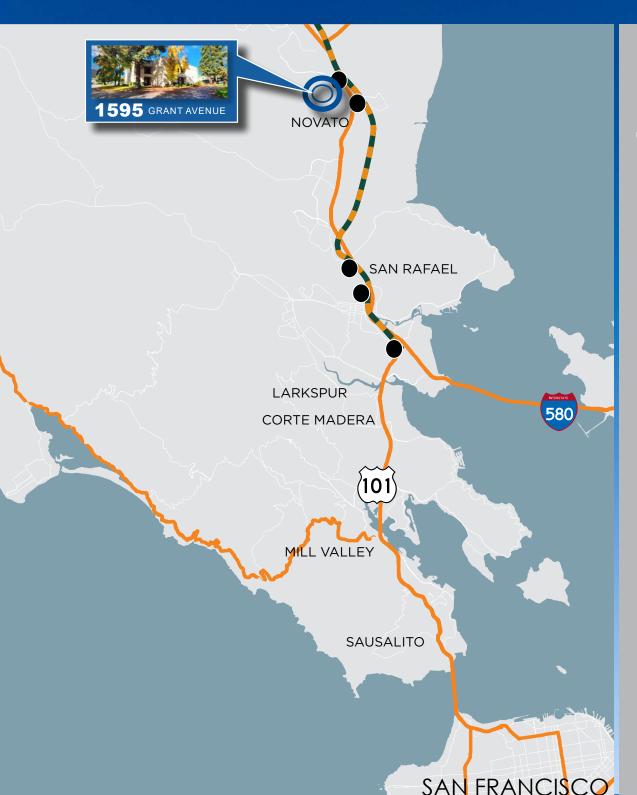

# **DOWNTOWN NOVATO CENTER**

WALK TO NOVATO FAIR SHOPPING CENTER

4 MINUTES

WALK TO SMART STATION 12 M

12 MINUTES

DRIVE TO LARKSPUR LANDINGFERRY TERMINAL 14 MINUTES

**DRIVE TO PETALUMA** 

12 MILES

SMART STATIONS

1595 GRANT AVENUE| NOVATO | CALIFORNIA