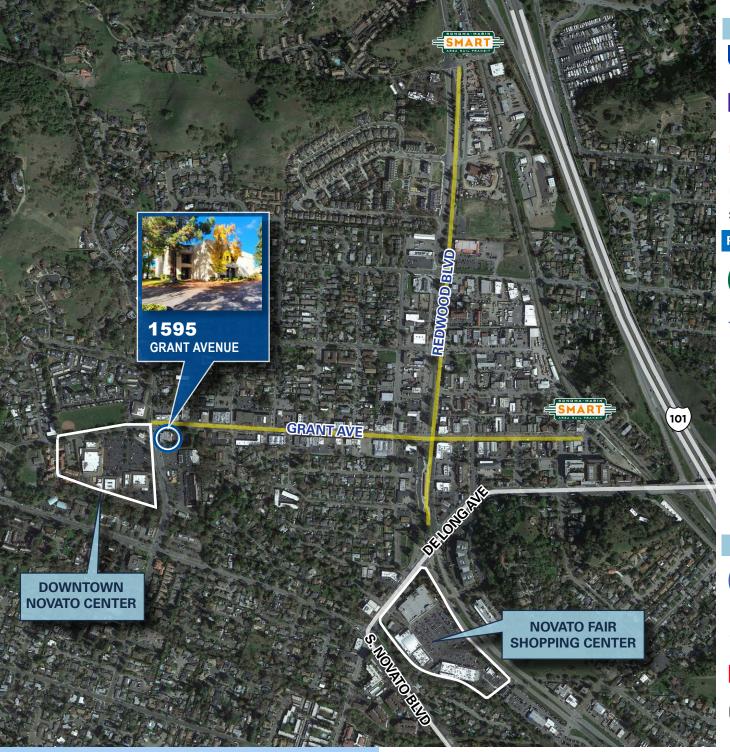

### **NOVATO FAIR SHOPPING CENTER**

### **REDWOOD BLVD / GRANT AVE AMENITIES**

Chianti

CUCINA

FINNEGAN'S

# **DOWNTOWN NOVATO CENTER**

WALK TO NOVATO FAIR SHOPPING CENTER

4 MINUTES

WALK TO SMART STATION 12 M

12 MINUTES

DRIVE TO LARKSPUR LANDINGFERRY TERMINAL 14 MINUTES

**DRIVE TO PETALUMA** 

12 MILES