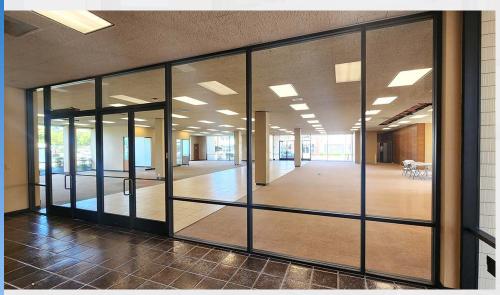

# **HIGHLIGHTS**

- Ground floor space, divisible
- . High visibility corner location
- Excellent glass-line and natural light from all sides
- . High 12 foot ceilings throughout
- Major building/monument signage available
- Dedicated parking lot comprised of 30 stalls
- The property is within the CDB (Downtown Core Business) Zoning District which allows for uses including offices, financial services, banks, general retail, health/fitness facilities and grocery stores, among others.

# **±7,896 RSF**

- UNBEATABLE IDENTITY
- HIGH-TRAFFIC, CORNER LOCATION
- GROUND FLOOR SPACE
- BUILDING SIGNAGE AVAILABLE

- OPEN FLOOR PLAN
- 2 GLASS-LINED PRIVATE OFFICES
- HIGH CEILINGS THROUGHOUT