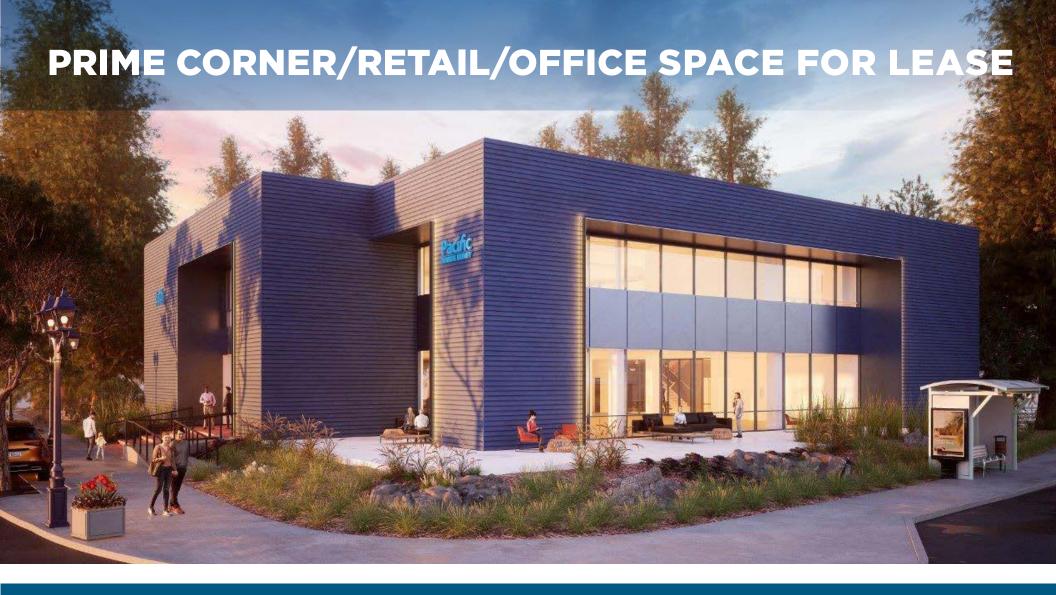

# PRIME CORNER/RETAIL/OFFICE SPACE FOR LEASE

# RETAIL/OFFICE

±1,880 RSF - ±7,896 RSF

\$2.50/RSF/MONTH, GROSS

# **HIGHLIGHTS**

- Ground floor space, divisible
- . High visibility corner location
- Excellent glass-line and natural light from all sides
- . High 12 foot ceilings throughout
- Major building/monument signage available
- Dedicated parking lot comprised of 30 stalls
- The property is within the CDB (Downtown Core Business) Zoning District which allows for uses including offices, financial services, banks, general retail, health/fitness facilities and grocery stores, among others.