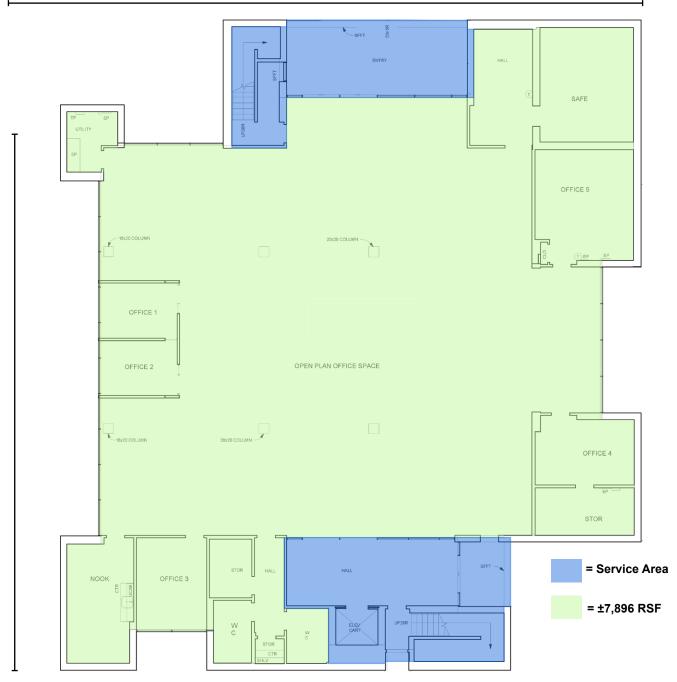

# SINGLE TENANT PLAN

# **±7,896 RSF**

- UNBEATABLE IDENTITY
- HIGH-TRAFFIC, CORNER LOCATION
- GROUND FLOOR SPACE
- BUILDING SIGNAGE AVAILABLE

- OPEN FLOOR PLAN
- 2 GLASS-LINED PRIVATE OFFICES
- HIGH CEILINGS THROUGHOUT