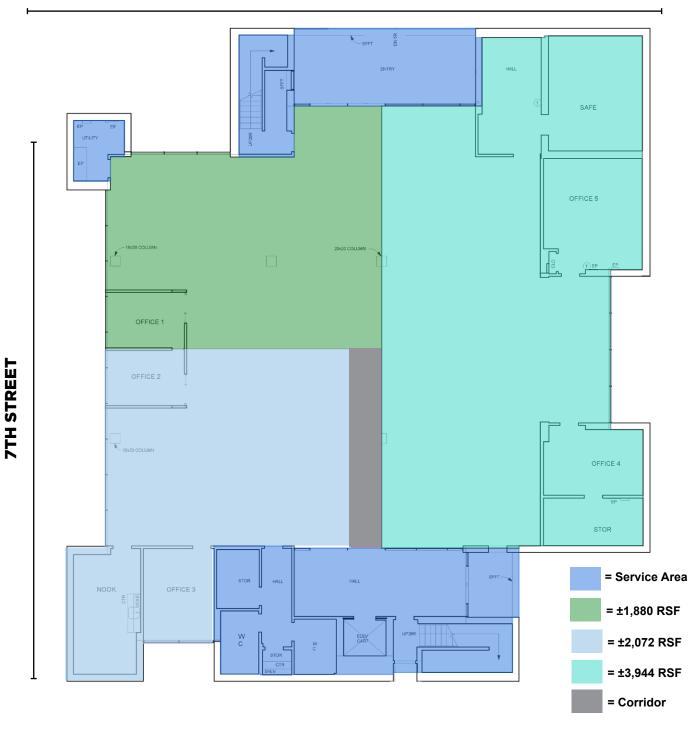

# THREE TENANT PLAN

±1,880 RSF ±2,072 RSF ±3,944 RSF

- UNBEATABLE IDENTITY
- HIGH-TRAFFIC, CORNER LOCATION
- GROUND FLOOR SPACE
- BUILDING SIGNAGE AVAILABLE
- HIGH CEILINGS THROUGHOUT
- SHARED COMMON AREA RESTROOMS FOR FIRST FLOOR TENANTS
- SPACES WILL HAVE ENTRANCES FROM BOTH GRANT AVENUE, 7TH STREET AND THE PARKING LOT

# **GRANT AVE**