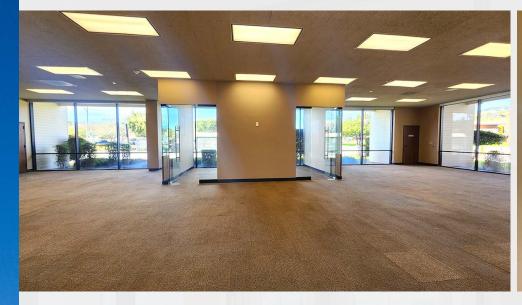

# **HIGHLIGHTS**

- Ground floor space, divisible
- . High visibility corner location
- Excellent glass-line and natural light from all sides
- . High 12 foot ceilings throughout
- Major building/monument signage available
- Dedicated parking lot comprised of 30 stalls
- The property is within the CDB (Downtown Core Business) Zoning District which allows for uses including offices, financial services, banks, general retail, health/fitness facilities and grocery stores, among others.

# **±7,896 RSF**

- UNBEATABLE IDENTITY
- HIGH-TRAFFIC, CORNER LOCATION
- GROUND FLOOR SPACE
- BUILDING SIGNAGE AVAILABLE

- OPEN FLOOR PLAN
- 2 GLASS-LINED PRIVATE OFFICES
- HIGH CEILINGS THROUGHOUT