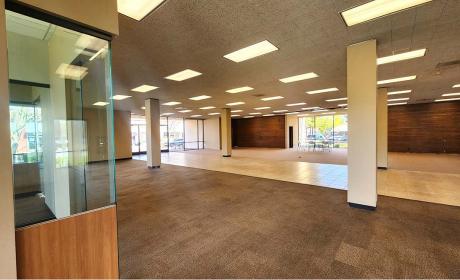

# **HIGHLIGHTS**

- Ground floor space, divisible
- . High visibility corner location
- Excellent glass-line and natural light from all sides
- . High 12 foot ceilings throughout
- Major building/monument signage available
- Dedicated parking lot comprised of 30 stalls
- The property is within the CDB (Downtown Core Business) Zoning District which allows for uses including offices, financial services, banks, general retail, health/fitness facilities and grocery stores, among others.

# **±7,896 RSF**

- UNBEATABLE IDENTITY
- HIGH-TRAFFIC, CORNER LOCATION
- GROUND FLOOR SPACE
- BUILDING SIGNAGE AVAILABLE

- OPEN FLOOR PLAN
- 2 GLASS-LINED PRIVATE OFFICES
- HIGH CEILINGS THROUGHOUT