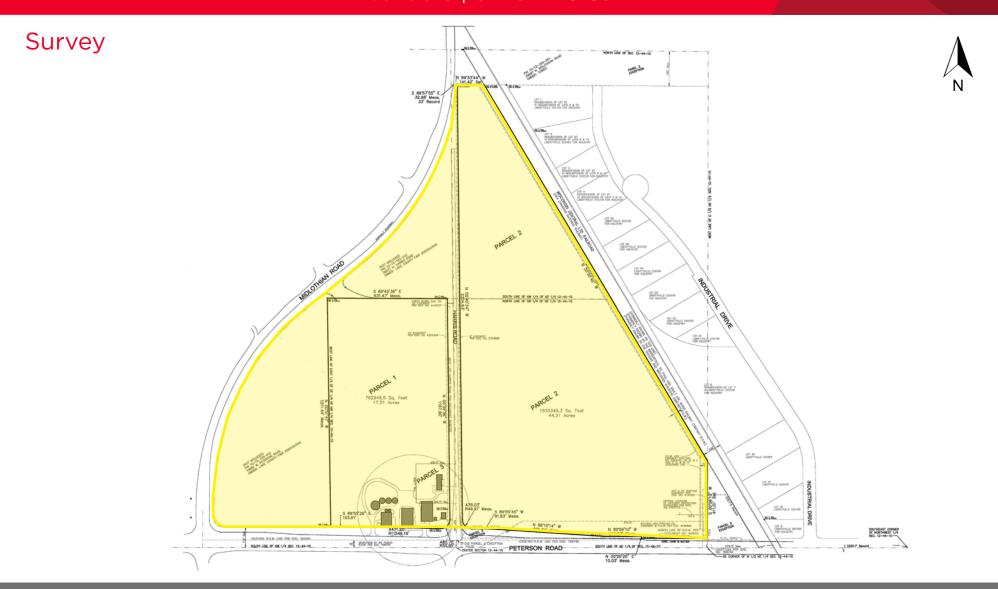

## LIBERTYVILLE BUSINESS PARK Libertyville, IL Available | 5 - 82 Acres

### **Property Highlights:**

- Up to 82 acres available
- Direct access to full interchange at I-94 & Route 137 (Buckley Road)
- Low Lake County taxes
- Corporate neighbors include Medline, Culligan, USG, and Brightstar
- Available for BTS or Outright
  Purchase
- Suitable for industrial, commercial, and retail
- Pricing subject to offer

Last Remaining Lake County In-Fill Site For Development or Built-To-Suit