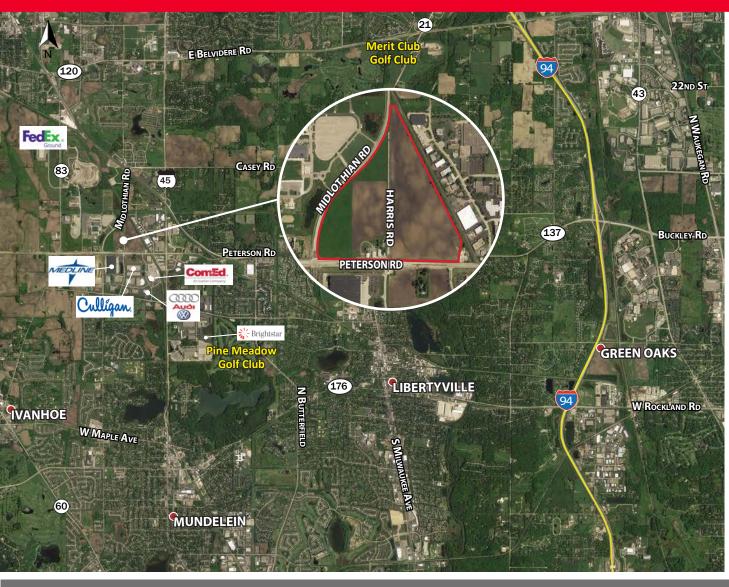

## LIBERTYVILLE BUSINESS PARK Libertyville, IL Available | 5 - 82 Acres

### **Property Highlights:**

- Up to 82 acres available
- Direct access to full interchange at I-94 & Route 137 (Buckley Road)
- Low Lake County taxes
- Corporate neighbors include Medline, Culligan, USG, and Brightstar
- Available for BTS or Outright
  Purchase
- Suitable for industrial, commercial, and retail
- Pricing subject to offer

Last Remaining Lake County In-Fill Site For Development or Built-To-Suit