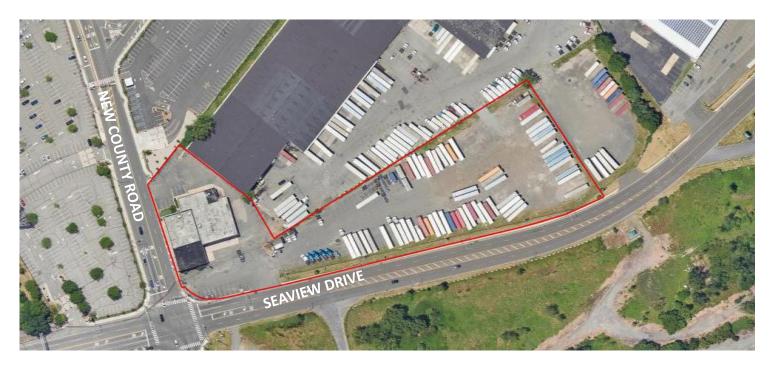

# ±17,104 SF on 4.35 AC Industrial Opportunity

pecifications

±17,104 SF TOTAL BUILDING SIZE

±4.35 AC
TOTAL ACREAGE

Gas Suspended

Wet System
SPRINKLER SYSTEM

±18' Clear CEILING HEIGHT

10 DI LOADING