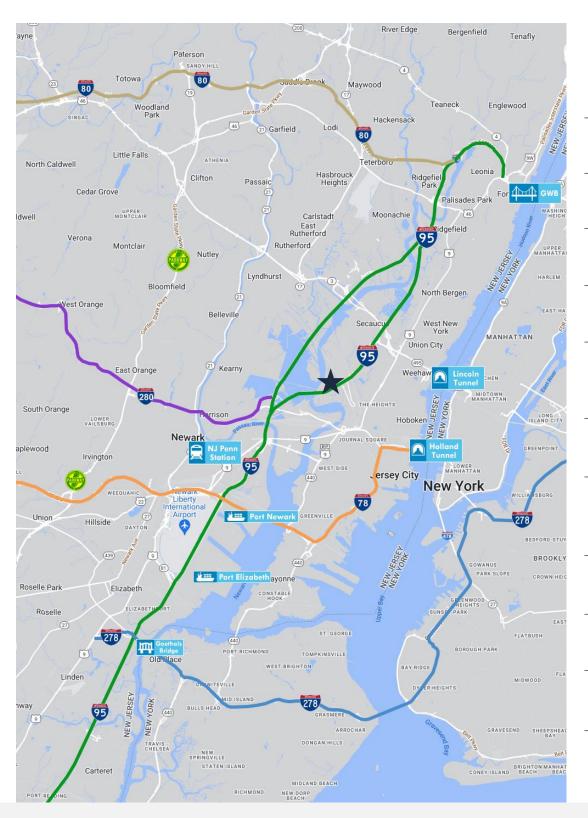

#### **ACCESSIBILITY**

0.2 MI I-95

1.5 MI US Hwy 1 & 9

4.1 MI I-280

4.3 MI Holland Tunnel

6.5 MI Lincoln Tunnel

7.5 MI Newark Penn Station

8.0 MI I-78

10.7 MI Ports Newark & Elizabeth

11 MI Newark Airport

11.3 MI GWB

14.3 MI I-278

15.4 MI Goethals Bridge

For additional property information or to arrange an inspection, please contact the exclusive brokers: