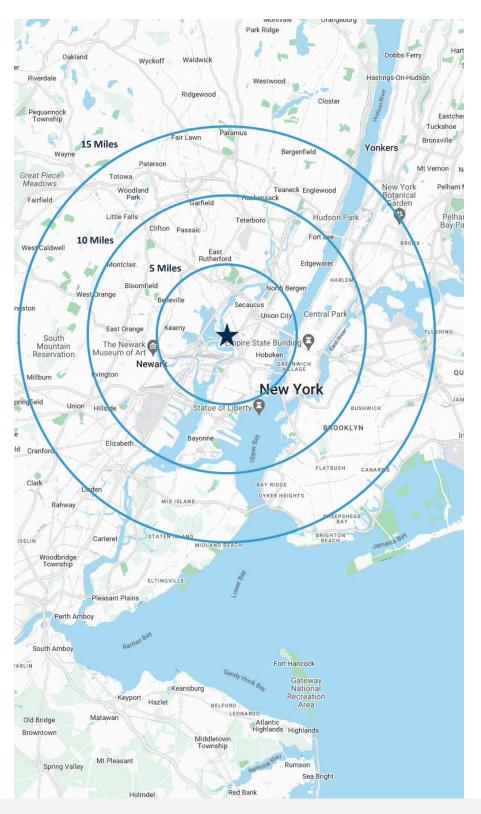

#### **5 MILES**

Total Population: 1.1M

Households: 504,691

Median Household Income: \$127,377

Average Household Size: 2.1

Transportation to Work: 643,735

Labor Force: 930,099

## 10 MILES

Total Population: 5.77M

Households: 2.39M

Median Household Income: \$105,840

Average Household Size: 2.3

Transportation to Work: 3.08M

Labor Force: 4.77M

## 15 MILES

Total Population: 10.67M

Households: 4.16M

Median Household Income: \$95,986

Average Household Size: 2.5

Transportation to Work: 5.39M

Labor Force: 8.72M

For additional property information or to arrange an inspection, please contact the exclusive brokers: