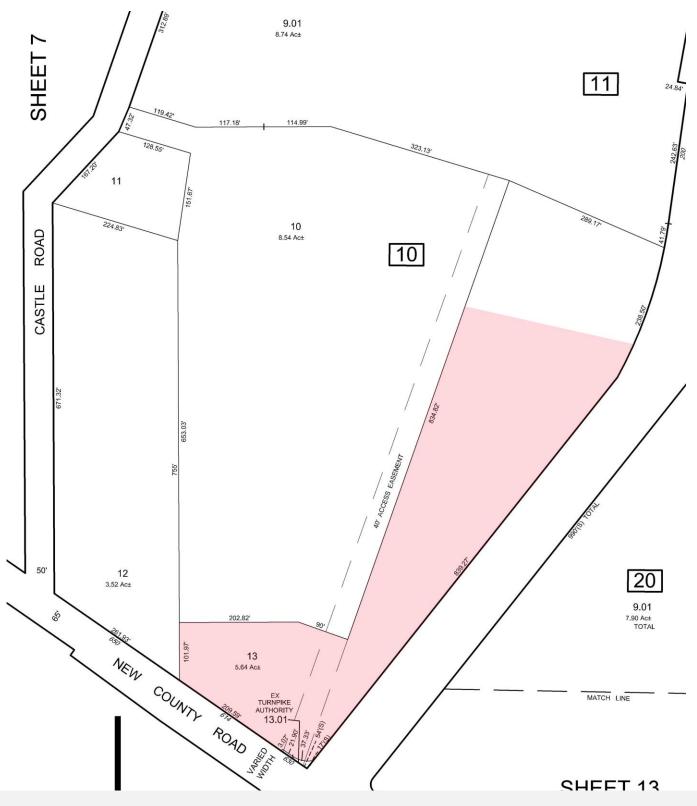

# ±17,104 SF on 4.35 AC Industrial Opportunity

pecifications

±17,104 SF TOTAL BUILDING SIZE

±4.35 AC
TOTAL ACREAGE

Gas Suspended

Wet System
SPRINKLER SYSTEM

±18' Clear CEILING HEIGHT

10 DI LOADING