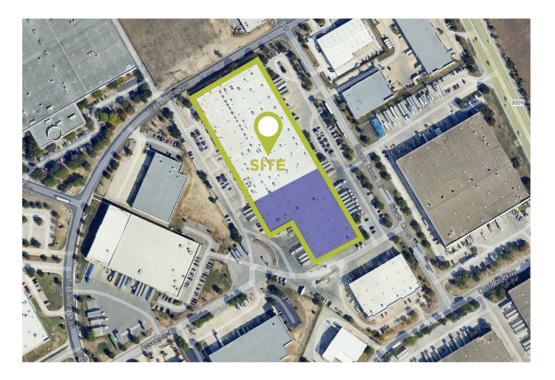

#### 6601 GUADA COMA | SCHERTZ, TX 78154

### PROPERTY HIGHLIGHTS

| Building Size:    | 223,965 SF                   |
|-------------------|------------------------------|
| Space Available:  | 85,000 SF                    |
| Rate:             | Contact Broker               |
| Lease Expiration: | March 31, 2027               |
| Loading:          | Dock + Ramps Doors Available |