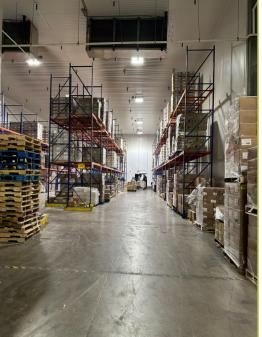

# 85,000 SF

SEE DETAR. 1 INSULATED A31

Ħ

DECK SEA, A32 SHELTER TYPICAL FOR 5

Ħ

INSULATED A3.1 WALL PANEL CONNECTION

**BREAKDOWN:** 12,800 SF FREEZER 14,200 SF CHILL 40,000 SF DRY 18,000 SF OFFICE