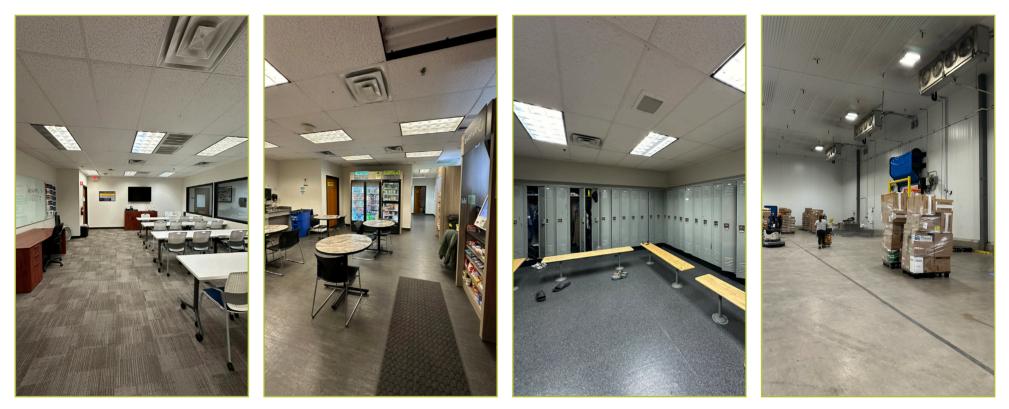

# 85,000 SF

SEE DETAR. 1 INSULATED A31

Ħ

DECK SEA, A32 SHELTER TYPICAL FOR 5

Ħ

INSULATED A3.1 WALL PANEL CONNECTION

**BREAKDOWN:** 12,800 SF FREEZER 14,200 SF CHILL 40,000 SF DRY 18,000 SF OFFICE