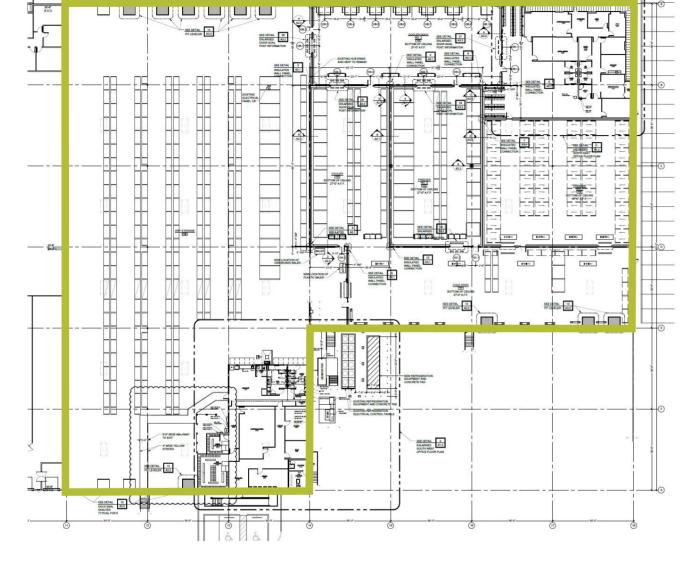

# 85,000 SF

SEE DETAR. 1 INSULATED A31

Ħ

DECK SEA, A32 SHELTER TYPICAL FOR 5

Ħ

INSULATED A3.1 WALL PANEL CONNECTION

**BREAKDOWN:** 12,800 SF FREEZER 14,200 SF CHILL 40,000 SF DRY 18,000 SF OFFICE