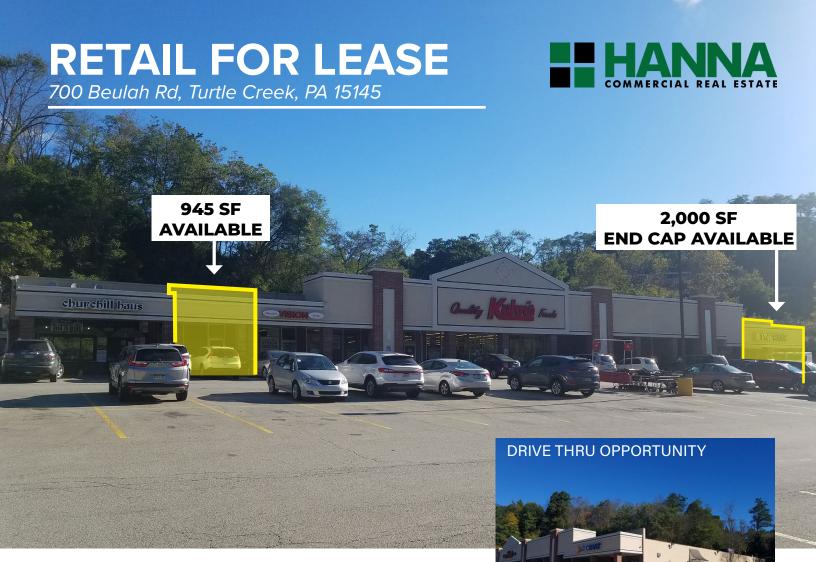

## **PROPERTY FEATURES:**

- Retail space available in Kuhn's anchored center
- Two Retail Spaces Available
  - 2,000 SF end-cap former PNC bank plus
  - 945 SF in-line space
- Ample surface parking
- Drive-thru opportunity
- Located in a densely populated suburban neighborhood center

## **RETAIL FOR LEASE**

700 Beulah Rd, Turtle Creek, PA 15145

CONTACT: SPENCER LUNT slunt@hannacre.com 412-515-2437

**Z. SCOTT SMITH** zsmith@hannacre.com 412-261-2200

HANNA COMMERCIAL REAL ESTATE

11 STANWIX ST., SUITE 1024 PITTSBURGH, PA 15222 HANNACRE.COM