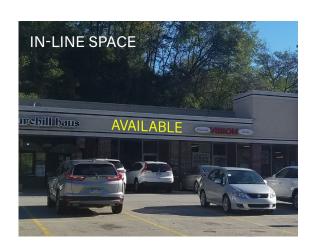

## **PROPERTY FEATURES:**

- Retail space available in Kuhn's anchored center
- Two Retail Spaces Available
  - 2,000 SF end-cap former PNC bank plus
  - 945 SF in-line space
- Ample surface parking
- Drive-thru opportunity
- Located in a densely populated suburban neighborhood center

## **RETAIL FOR LEASE**

700 Beulah Rd, Turtle Creek, PA 15145

CONTACT: SPENCER LUNT slunt@hannacre.com 412-515-2437

**Z. SCOTT SMITH** zsmith@hannacre.com 412-261-2200

HANNA COMMERCIAL REAL ESTATE

11 STANWIX ST., SUITE 1024 PITTSBURGH, PA 15222 HANNACRE.COM