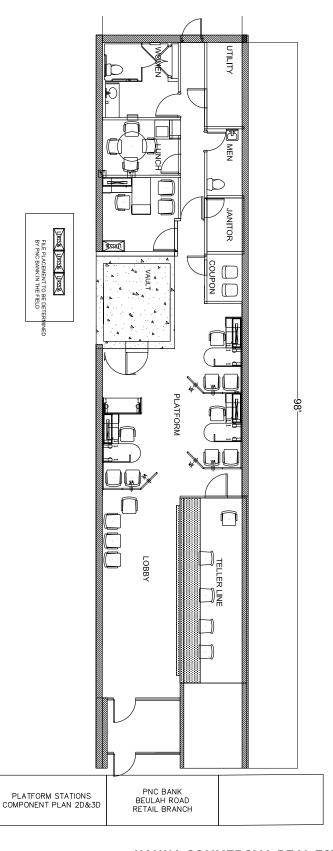

## **PROPERTY FEATURES:**

- Retail space available in Kuhn's anchored center
- Two Retail Spaces Available
  - 2,000 SF end-cap former PNC bank plus
  - 945 SF in-line space
- Ample surface parking
- Drive-thru opportunity
- Located in a densely populated suburban neighborhood center