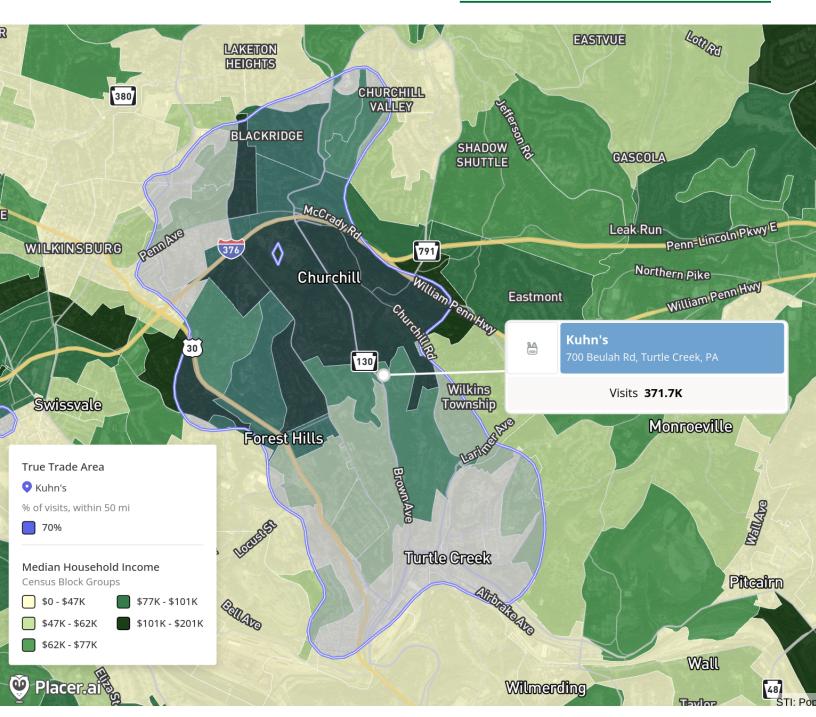

## **PROPERTY FEATURES:**

- Retail space available in Kuhn's anchored center
- Two Retail Spaces Available
  - 2,000 SF end-cap former PNC bank plus
  - 945 SF in-line space
- Ample surface parking
- Drive-thru opportunity
- Located in a densely populated suburban neighborhood center

## **RETAIL FOR LEASE**

700 Beulah Rd, Turtle Creek, PA 15145

CONTACT: SPENCER LUNT slunt@hannacre.com 412-515-2437

**Z. SCOTT SMITH** zsmith@hannacre.com 412-261-2200

HANNA COMMERCIAL REAL ESTATE

11 STANWIX ST., SUITE 1024 PITTSBURGH, PA 15222 HANNACRE.COM