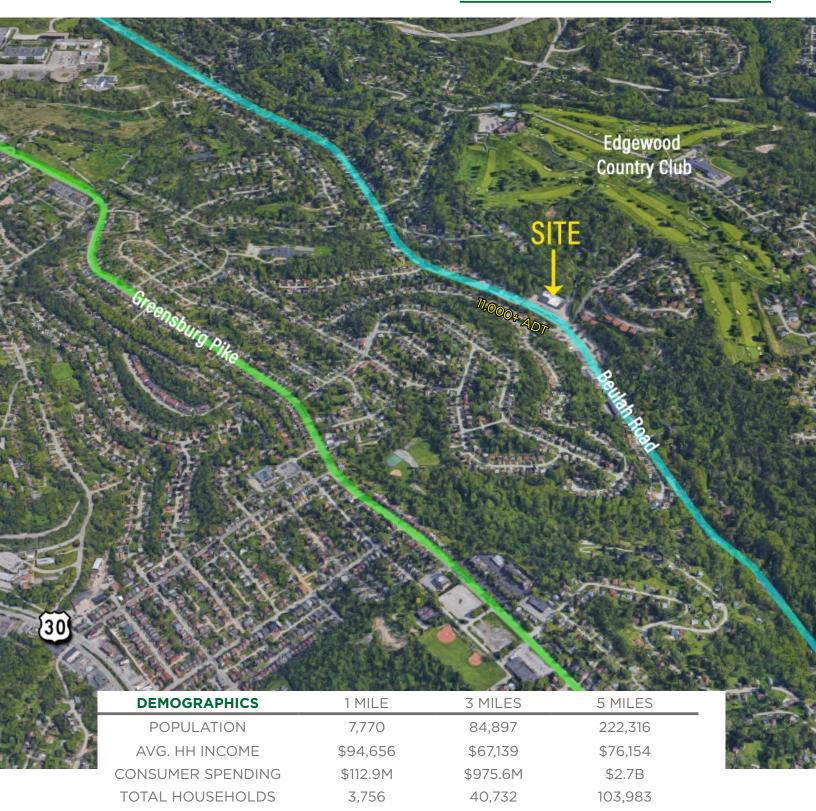

## **PROPERTY FEATURES:**

- Retail space available in Kuhn's anchored center
- Two Retail Spaces Available
  - 2,000 SF end-cap former PNC bank plus
  - 945 SF in-line space
- Ample surface parking
- Drive-thru opportunity
- Located in a densely populated suburban neighborhood center

## **RETAIL FOR LEASE**

700 Beulah Rd, Turtle Creek, PA 15145

CONTACT: SPENCER LUNT slunt@hannacre.com 412-515-2437

**Z. SCOTT SMITH** zsmith@hannacre.com 412-261-2200

HANNA COMMERCIAL REAL ESTATE

11 STANWIX ST., SUITE 1024 PITTSBURGH, PA 15222 HANNACRE.COM