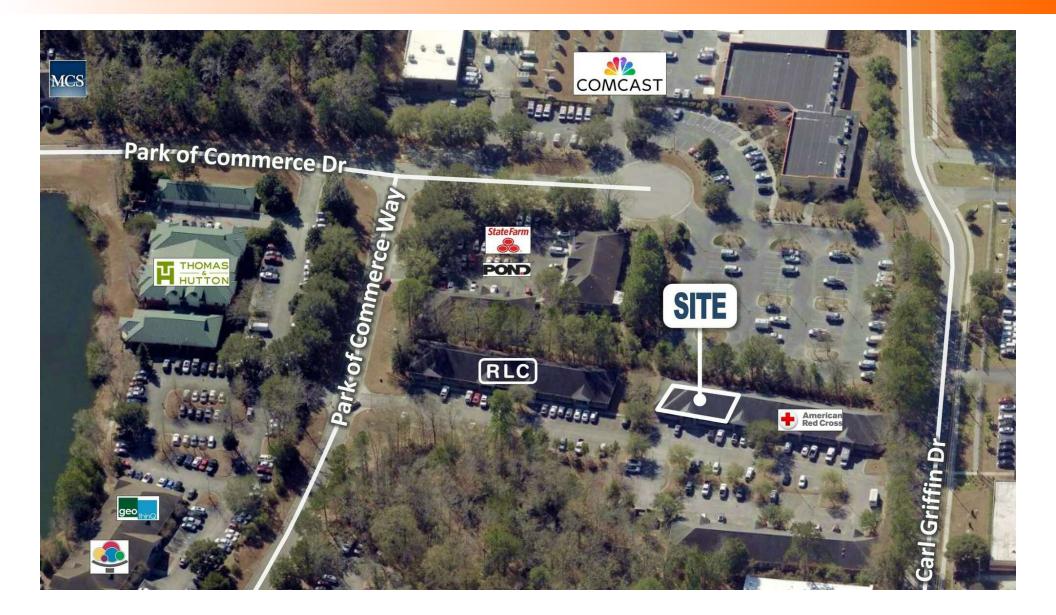

## Aerial | I-16 & Chatham Pkwy

#### **PROPERTY OVERVIEW**

SVN is pleased to offer ±3,710 square feet of medical or office space for lease in Building 200 at the Plantation Corporate Center, a professional business park in Savannah. Suite B has been occupied by a medical business, with a perimeter layout that includes 12 private offices, a break room, a copy/work area, lots of storage space and 2 restrooms. The space is in move-in condition and will be available on 03/01/25. The Plantation Corporate Center is a home to a variety of medical and professional businesses including American Red Cross and Resource+Land Consultants. The property has 3 points of access [2 signalized] from Chatham Parkway and there is abundant parking for staff and visitors. Shown by appointment only – please do not disturb the Tenant.

#### LOCATION OVERVIEW

The Plantation Corporate Center is located within the Park of Commerce, which is conveniently located just off Chatham Parkway at I-16 and there are developments underway to provide additional amenities to include retail, housing and hospitality services. This central location provides quick access to many parts of Savannah. It is approximately 5 minutes to I-95 (home to Amazon & Mitsubishi Power Systems Americas at Pooler's mega site); 10 minutes to the City of Pooler, the Airport, the GA Ports Authority and historic Downtown; 15 minutes to the South Side and Abercorn Street; and 25 minutes on I-16 to the Hyundai Electric Vehicle & Battery Manufacturing Metasite, which is presently under construction.