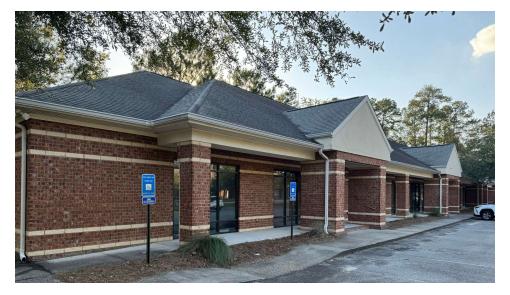

## Suite 200B | Interior Photos

#### **PROPERTY OVERVIEW**

SVN is pleased to offer ±3,710 square feet of medical or office space for lease in Building 200 at the Plantation Corporate Center, a professional business park in Savannah. Suite B has been occupied by a medical business, with a perimeter layout that includes 12 private offices, a break room, a copy/work area, lots of storage space and 2 restrooms. The space is in move-in condition and will be available on 03/01/25. The Plantation Corporate Center is a home to a variety of medical and professional businesses including American Red Cross and Resource+Land Consultants. The property has 3 points of access [2 signalized] from Chatham Parkway and there is abundant parking for staff and visitors. Shown by appointment only – please do not disturb the Tenant.