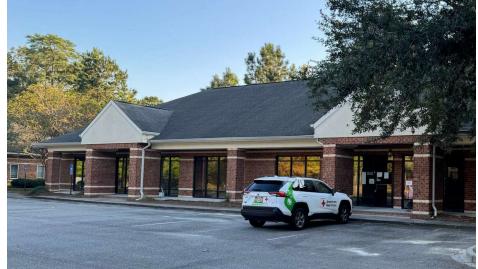

## Suite 200B | Interior Photos

#### **PROPERTY OVERVIEW**

SVN is pleased to offer ±3,710 square feet of medical or office space for lease in Building 200 at the Plantation Corporate Center, a professional business park in Savannah. Suite B has been occupied by a medical business, with a perimeter layout that includes 12 private offices, a break room, a copy/work area, lots of storage space and 2 restrooms. The space is in move-in condition and will be available on 03/01/25. The Plantation Corporate Center is a home to a variety of medical and professional businesses including American Red Cross and Resource+Land Consultants. The property has 3 points of access [2 signalized] from Chatham Parkway and there is abundant parking for staff and visitors. Shown by appointment only – please do not disturb the Tenant.