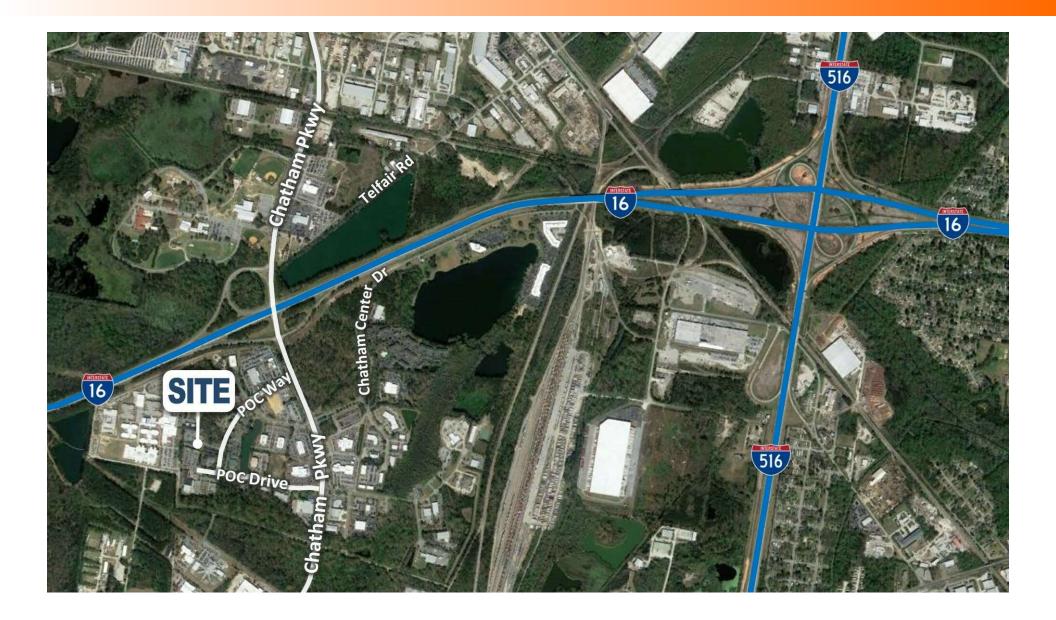

## Aerial | I-16 & Chatham Pkwy

#### LOCATION OVERVIEW

The Plantation Corporate Center is located within the Park of Commerce, which is conveniently located just off Chatham Parkway at I-16 and there are developments underway to provide additional amenities to include retail, housing and hospitality services. This central location provides quick access to many parts of Savannah. It is approximately 5 minutes to I-95 (home to Amazon & Mitsubishi Power Systems Americas at Pooler's mega site); 10 minutes to the City of Pooler, the Airport, the GA Ports Authority and historic Downtown; 15 minutes to the South Side and Abercorn Street; and 25 minutes on I-16 to the Hyundai Electric Vehicle & Battery Manufacturing Metasite, which is presently under construction.