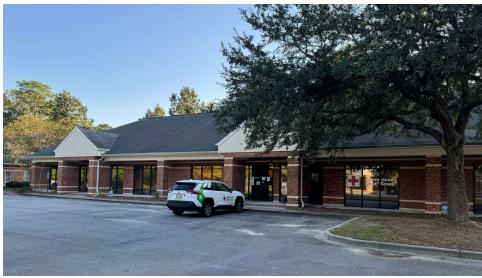

## Suite 200B | Interior Photos

#### **PROPERTY OVERVIEW**

SVN is pleased to offer ±3,710 square feet of medical or office space for lease in Building 200 at the Plantation Corporate Center, a professional business park in Savannah. Suite B has been occupied by a medical business, with a perimeter layout that includes 12 private offices, a break room, a copy/work area, lots of storage space and 2 restrooms. The space is in move-in condition and will be available on 03/01/25. The Plantation Corporate Center is a home to a variety of medical and professional businesses including American Red Cross and Resource+Land Consultants. The property has 3 points of access [2 signalized] from Chatham Parkway and there is abundant parking for staff and visitors. Shown by appointment only – please do not disturb the Tenant.