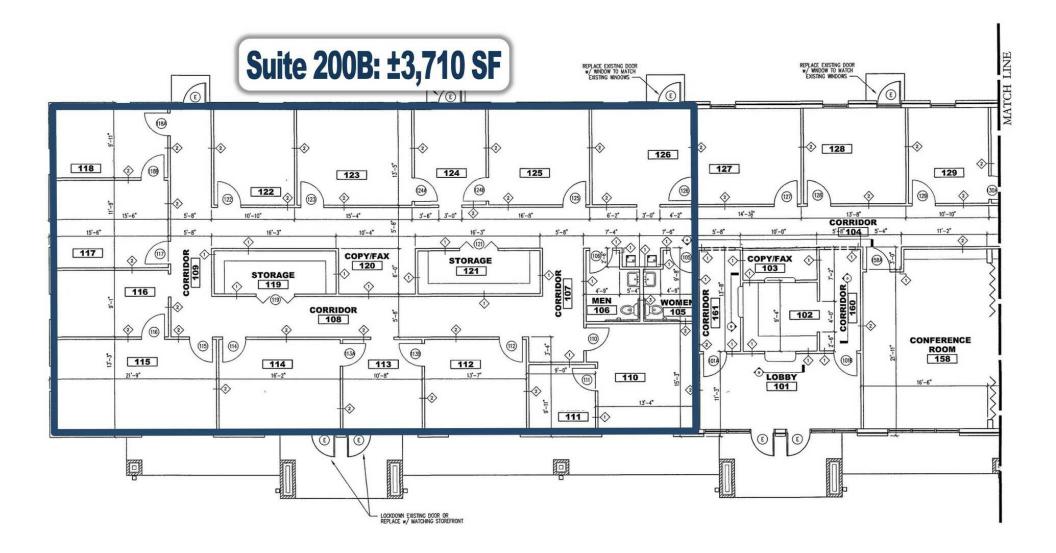

## Suite 200B | Floor Plan

### Property Summary

| Lease Rate       | \$25.00 SF/YR, NNN |  |  |
|------------------|--------------------|--|--|
| Current CAM      | \$5.56 SF/YR.      |  |  |
| OFFERING SUMMARY |                    |  |  |
| Building Size:   | 10,912 SF          |  |  |
| Available SF:    | 3,710 SF           |  |  |
| Lot Size:        | 0.21 Acres         |  |  |
| Zoning:          | PUD-B-R            |  |  |
| Market:          | Savannah           |  |  |
| Submarket:       | Chatham Parkway    |  |  |
| APN:             | 2-0832-01-034      |  |  |