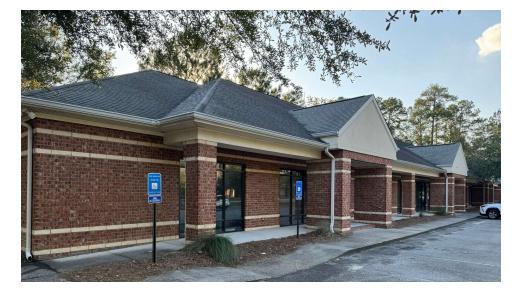

## Suite 200B | Interior Photos

#### **PROPERTY OVERVIEW**

SVN is pleased to offer ±3,710 square feet of medical or office space for lease in Building 200 at the Plantation Corporate Center, a professional business park in Savannah. Suite B has been occupied by a medical business, with a perimeter layout that includes 12 private offices, a break room, a copy/work area, lots of storage space and 2 restrooms. The space is in move-in condition and will be available on 03/01/25. The Plantation Corporate Center is a home to a variety of medical and professional businesses including American Red Cross and Resource+Land Consultants. The property has 3 points of access [2 signalized] from Chatham Parkway and there is abundant parking for staff and visitors. Shown by appointment only – please do not disturb the Tenant.