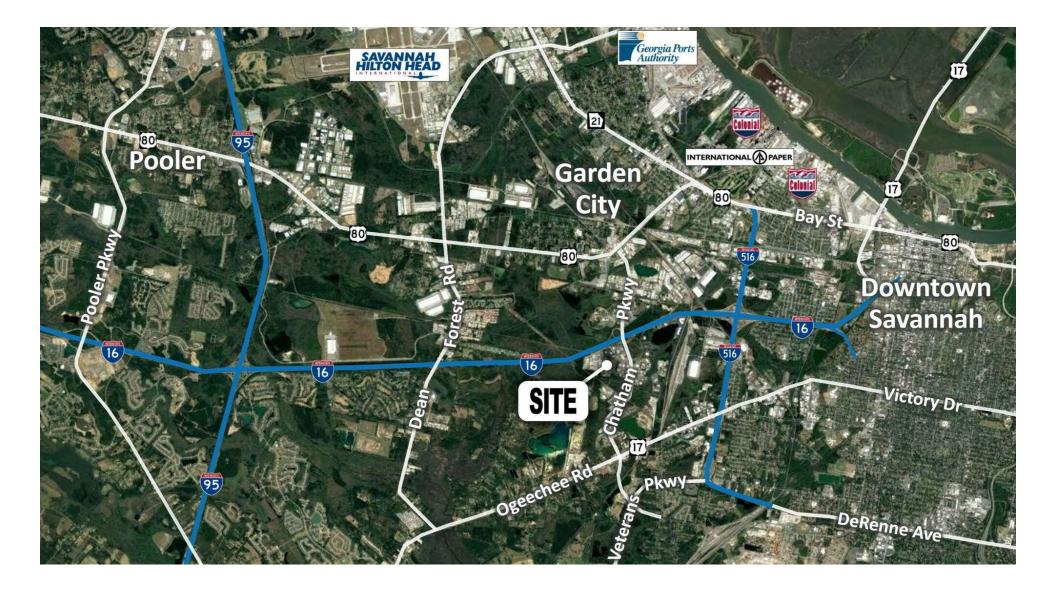

### Aerial | Savannah MSA

#### LOCATION OVERVIEW

The Plantation Corporate Center is located within the Park of Commerce, which is conveniently located just off Chatham Parkway at I-16 and there are developments underway to provide additional amenities to include retail, housing and hospitality services. This central location provides quick access to many parts of Savannah. It is approximately 5 minutes to I-95 (home to Amazon & Mitsubishi Power Systems Americas at Pooler's mega site); 10 minutes to the City of Pooler, the Airport, the GA Ports Authority and historic Downtown; 15 minutes to the South Side and Abercorn Street; and 25 minutes on I-16 to the Hyundai Electric Vehicle & Battery Manufacturing Metasite, which is presently under construction.