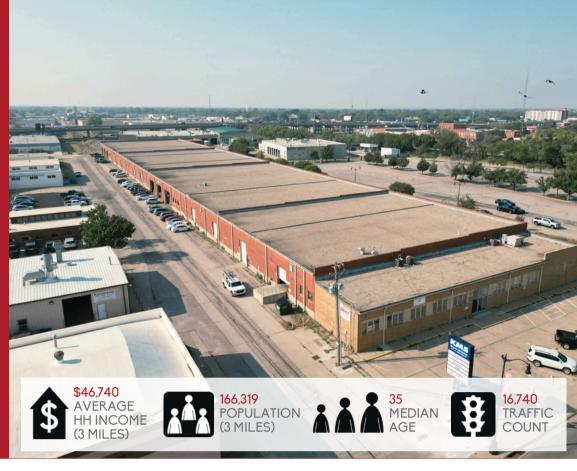

## FOR LEASE

811 E. Waterman Wichita | KS 67202

Price PSF \$5.75 - \$8 (NNN)

+/- 100,000 SF

## **HIGHLIGHTS**

- On-site parking spaces.
- 14'-15' Ceiling Height
- Dock-high facility with indoor loading areas.
- Rare opportunity to acquire a large industrial building in the core of Wichita.
- Property presents immediate opportunity for warehousing with future repositioning capabilities.
- Strategically located at the confluence of major highways.
- Located near Cargill Protein Corporate HQ and the new Wichita Biomedical Campus.