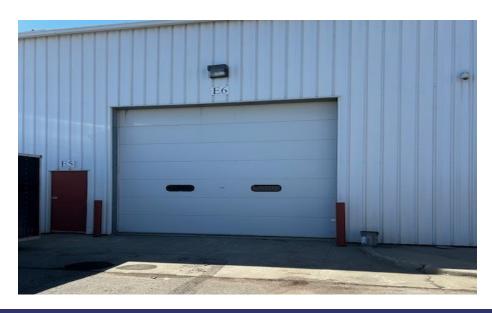

# LEASE

 Brokers Commercial Property is pleased to present this rare opportunity to lease this 5,000 SF Warehouse/ Shop located in a prime South Fargo location, this facility features easy access to major transportation routes and is situated in a thriving industrial area. Boasting one overhead door of 14' H X 16' W, in-floor heating system, ceiling height of 22', plenty of power with 400 AMP 120/208, and a large air handling system (47,000 SCFM) for spray booths or finishing rooms.

- PROPERTY HIGHLIGHTS
- 5,000 SQ FT OF WAREHOUSE/SHOP
- 1 OVERHEAD DOOR 14' H X 16' W
- PEAK HEIGHT 22'
- IN-FLOOR HEAT
- LARGE AIR HANDLING SYSTEM (47,000 SCFM)
- 400 AMP 120/208
- ADDITIONAL OFFICE SPACE AVAILABLE