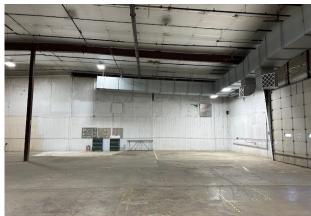

# LEASE

 Brokers Commercial Property is pleased to present this rare opportunity to lease this 5,000 SF Warehouse/ Shop located in a prime South Fargo location, this facility features easy access to major transportation routes and is situated in a thriving industrial area. Boasting one overhead door of 14' H X 16' W, in-floor heating system, ceiling height of 22', plenty of power with 400 AMP 120/208, and a large air handling system (47,000 SCFM) for spray booths or finishing rooms.

- PROPERTY HIGHLIGHTS
- 5,000 SQ FT OF WAREHOUSE/SHOP
- 1 OVERHEAD DOOR 14' H X 16' W
- PEAK HEIGHT 22'
- IN-FLOOR HEAT
- LARGE AIR HANDLING SYSTEM (47,000 SCFM)
- 400 AMP 120/208
- ADDITIONAL OFFICE SPACE AVAILABLE