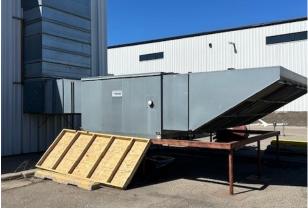

# LEASE

 Brokers Commercial Property is pleased to present this rare opportunity to lease this 5,000 SF Warehouse/ Shop located in a prime South Fargo location, this facility features easy access to major transportation routes and is situated in a thriving industrial area. Boasting one overhead door of 14' H X 16' W, in-floor heating system, ceiling height of 22', plenty of power with 400 AMP 120/208, and a large air handling system (47,000 SCFM) for spray booths or finishing rooms.

- PROPERTY HIGHLIGHTS
- 5,000 SQ FT OF WAREHOUSE/SHOP
- 1 OVERHEAD DOOR 14' H X 16' W
- PEAK HEIGHT 22'
- IN-FLOOR HEAT
- LARGE AIR HANDLING SYSTEM (47,000 SCFM)
- 400 AMP 120/208
- ADDITIONAL OFFICE SPACE AVAILABLE