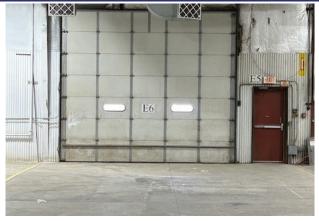

# LEASE

 Brokers Commercial Property is pleased to present this rare opportunity to lease this 5,000 SF Warehouse/ Shop located in a prime South Fargo location, this facility features easy access to major transportation routes and is situated in a thriving industrial area. Boasting one overhead door of 14' H X 16' W, in-floor heating system, ceiling height of 22', plenty of power with 400 AMP 120/208, and a large air handling system (47,000 SCFM) for spray booths or finishing rooms.

- PROPERTY HIGHLIGHTS
- 5,000 SQ FT OF WAREHOUSE/SHOP
- 1 OVERHEAD DOOR 14' H X 16' W
- PEAK HEIGHT 22'
- IN-FLOOR HEAT
- LARGE AIR HANDLING SYSTEM (47,000 SCFM)
- 400 AMP 120/208
- ADDITIONAL OFFICE SPACE AVAILABLE