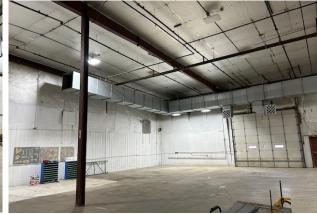

# LEASE

 Brokers Commercial Property is pleased to present this rare opportunity to lease this 5,000 SF Warehouse/ Shop located in a prime South Fargo location, this facility features easy access to major transportation routes and is situated in a thriving industrial area. Boasting one overhead door of 14' H X 16' W, in-floor heating system, ceiling height of 22', plenty of power with 400 AMP 120/208, and a large air handling system (47,000 SCFM) for spray booths or finishing rooms.

- PROPERTY HIGHLIGHTS
- 5,000 SQ FT OF WAREHOUSE/SHOP
- 1 OVERHEAD DOOR 14' H X 16' W
- PEAK HEIGHT 22'
- IN-FLOOR HEAT
- LARGE AIR HANDLING SYSTEM (47,000 SCFM)
- 400 AMP 120/208
- ADDITIONAL OFFICE SPACE AVAILABLE