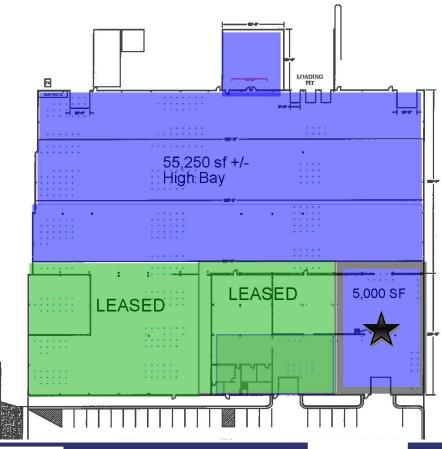

## FOR LEASE

5,000 SQ FT WAREHOUSE/SHOP \$8.00 PSF \$1.75 CAM 3931 37TH AVE SW FARGO, ND 58104

# LEASE

 Brokers Commercial Property is pleased to present this rare opportunity to lease this 5,000 SF Warehouse/ Shop located in a prime South Fargo location, this facility features easy access to major transportation routes and is situated in a thriving industrial area. Boasting one overhead door of 14' H X 16' W, in-floor heating system, ceiling height of 22', plenty of power with 400 AMP 120/208, and a large air handling system (47,000 SCFM) for spray booths or finishing rooms.

- PROPERTY HIGHLIGHTS
- 5,000 SQ FT OF WAREHOUSE/SHOP
- 1 OVERHEAD DOOR 14' H X 16' W
- PEAK HEIGHT 22'
- IN-FLOOR HEAT
- LARGE AIR HANDLING SYSTEM (47,000 SCFM)
- 400 AMP 120/208
- ADDITIONAL OFFICE SPACE AVAILABLE