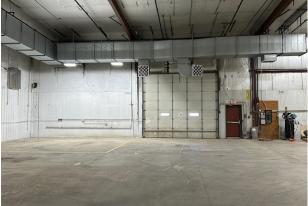

# LEASE

 Brokers Commercial Property is pleased to present this rare opportunity to lease this 5,000 SF Warehouse/ Shop located in a prime South Fargo location, this facility features easy access to major transportation routes and is situated in a thriving industrial area. Boasting one overhead door of 14' H X 16' W, in-floor heating system, ceiling height of 22', plenty of power with 400 AMP 120/208, and a large air handling system (47,000 SCFM) for spray booths or finishing rooms.

- PROPERTY HIGHLIGHTS
- 5,000 SQ FT OF WAREHOUSE/SHOP
- 1 OVERHEAD DOOR 14' H X 16' W
- PEAK HEIGHT 22'
- IN-FLOOR HEAT
- LARGE AIR HANDLING SYSTEM (47,000 SCFM)
- 400 AMP 120/208
- ADDITIONAL OFFICE SPACE AVAILABLE