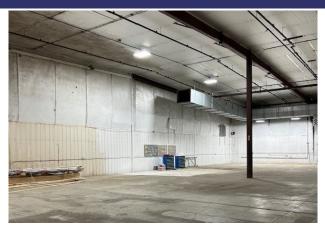

# LEASE

 Brokers Commercial Property is pleased to present this rare opportunity to lease this 5,000 SF Warehouse/ Shop located in a prime South Fargo location, this facility features easy access to major transportation routes and is situated in a thriving industrial area. Boasting one overhead door of 14' H X 16' W, in-floor heating system, ceiling height of 22', plenty of power with 400 AMP 120/208, and a large air handling system (47,000 SCFM) for spray booths or finishing rooms.

- PROPERTY HIGHLIGHTS
- 5,000 SQ FT OF WAREHOUSE/SHOP
- 1 OVERHEAD DOOR 14' H X 16' W
- PEAK HEIGHT 22'
- IN-FLOOR HEAT
- LARGE AIR HANDLING SYSTEM (47,000 SCFM)
- 400 AMP 120/208
- ADDITIONAL OFFICE SPACE AVAILABLE