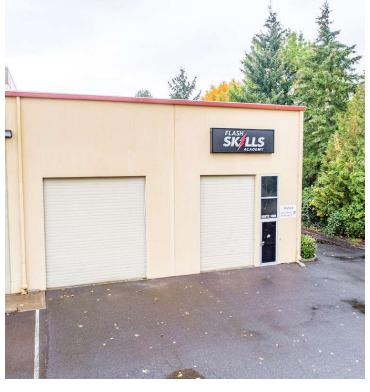

# **PROPERTY SUMMARY**

FOR LEASE | APPROXIMATELY ±4,850 SF FLEX SPACE 1400 NE 48TH AVE SUITE 1600, HILLSBORO, OR 97124

### PROPERTY DESCRIPTION

Unique 4,850 SF flex space with two grade level rollup doors plus two loading docks with rollup doors. Currently used as basketball training facility with sport court. Plenty of off-street parking.