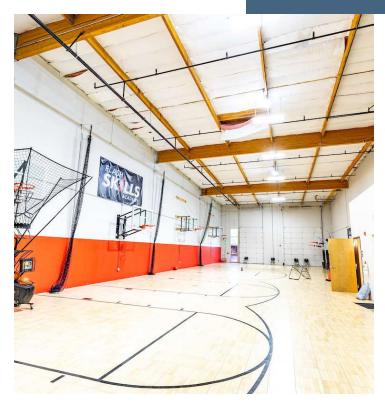

### PROPERTY DESCRIPTION

Unique 4,850 SF flex space with two grade level rollup doors plus two loading docks with rollup doors. Currently used as basketball training facility with sport court. Plenty of off-street parking.

### PROPERTY HIGHLIGHTS

- End-cap flex space
- Current buildout: basketball court
- Potential uses: gym, warehouse, flex, production, manufacturing, shipping
- Open floorplan