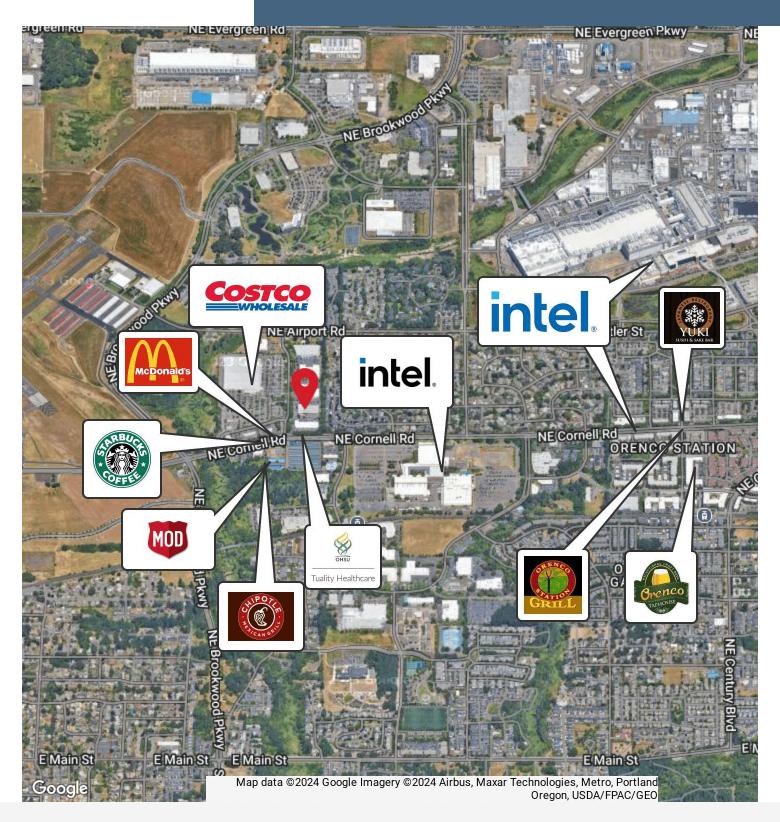

# 1400 NE 48TH RETAILER MAP

FOR LEASE | APPROXIMATELY ±4,850 SF FLEX SPACE 1400 NE 48TH AVE SUITE 1600, HILLSBORO, OR 97124

### **LOCATION DESCRIPTION**

This space is located in the heart of Hillsboro with close proximity to Hwy 26, making for an easy commute. Costco is directly across the street and Intel is just 1.6 miles away. Both Orenco Station and Tanasbourne Mall are minutes down the road.