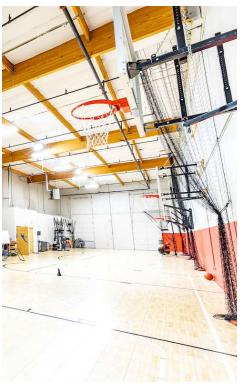

# **ADDITIONAL PHOTOS**

FOR LEASE | APPROXIMATELY ±4,850 SF FLEX SPACE 1400 NE 48TH AVE SUITE 1600, HILLSBORO, OR 97124

### PROPERTY DESCRIPTION

Unique 4,850 SF flex space with two grade level rollup doors plus two loading docks with rollup doors. Currently used as basketball training facility with sport court. Plenty of off-street parking.