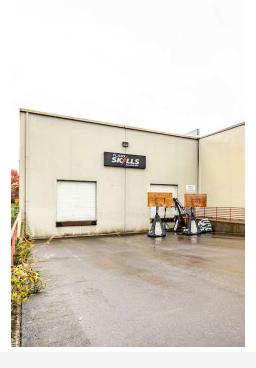

### PROPERTY DESCRIPTION

Unique 4,850 SF flex space with two grade level rollup doors plus two loading docks with rollup doors. Currently used as basketball training facility with sport court. Plenty of off-street parking.

### PROPERTY HIGHLIGHTS

- End-cap flex space
- Current buildout: basketball court
- Potential uses: gym, warehouse, flex, production, manufacturing, shipping
- Open floorplan