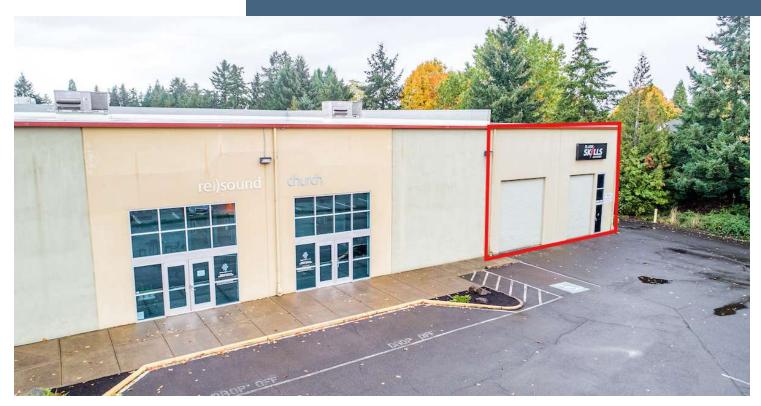

# **PROPERTY SUMMARY**

FOR LEASE | APPROXIMATELY ±4,850 SF FLEX SPACE 1400 NE 48TH AVE SUITE 1600, HILLSBORO, OR 97124

### PROPERTY DESCRIPTION

Unique 4,850 SF flex space with two grade level rollup doors plus two loading docks with rollup doors. Currently used as basketball training facility with sport court. Plenty of off-street parking.