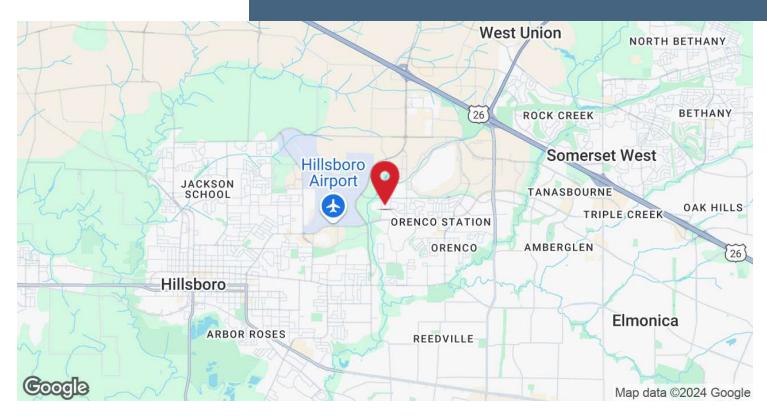

### **LOCATION DESCRIPTION**

This space is located in the heart of Hillsboro with close proximity to Hwy 26, making for an easy commute. Costco is directly across the street and Intel is just 1.6 miles away. Both Orenco Station and Tanasbourne Mall are minutes down the road.