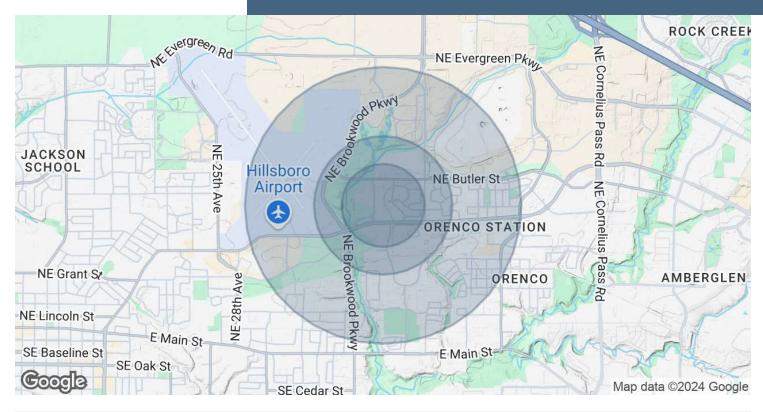

# **DEMOGRAPHICS MAP & REPORT**

FOR LEASE | APPROXIMATELY ±4,850 SF FLEX SPACE 1400 NE 48TH AVE SUITE 1600, HILLSBORO, OR 97124

| POPULATION           | 0.3 MILES | 0.5 MILES | 1 MILE |
|----------------------|-----------|-----------|--------|
| Total Population     | 891       | 2,335     | 10,069 |
| Average Age          | 39        | 39        | 39     |
| Average Age (Male)   | 38        | 38        | 38     |
| Average Age (Female) | 41        | 40        | 39     |

| HOUSEHOLDS & INCOME | 0.3 MILES | 0.5 MILES | 1 MILE    |
|---------------------|-----------|-----------|-----------|
| Total Households    | 375       | 1,000     | 4,509     |
| # of Persons per HH | 2.4       | 2.3       | 2.2       |
| Average HH Income   | \$117,877 | \$118,580 | \$155,077 |
| Average House Value | \$623,989 | \$621,665 | \$601,270 |

Demographics data derived from AlphaMap