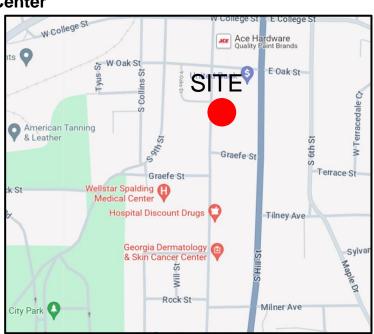

### FOR LEASE

REALTOR\*
Commercial
Industrial
Leasing
& Management

546 S. 8<sup>th</sup> Street – Suite B Griffin, GA 30224



### **IDEAL LOCATION!**

- Office Suites available recently renovated
- Near Wellstar Spalding Medical Center
- 896 +- SF of office
- Office spaces and reception area
- Flexible Terms
- Immediate occupancy
- Separately metered utilities
- Abundant Parking

### For Information Contact:

Azar and Company (404) 763-0002

Ken Fekete





## Map Overview





# **Aerial View**





### **Aerial View**



### Suite B Layout





### **Photos**













The information contained herein is deemed reliable, but no express or implied warranties are made to its accuracy



## **Photos**













The information contained herein is deemed reliable, but no express or implied warranties are made to its accuracy



### For More Information

### **Azar and Company**

1695 Virginia Avenue College Park, GA 30337 404.763.0002 ph 404.763.0161 fax

Ken Fekete kfekete@azarandcompany.com