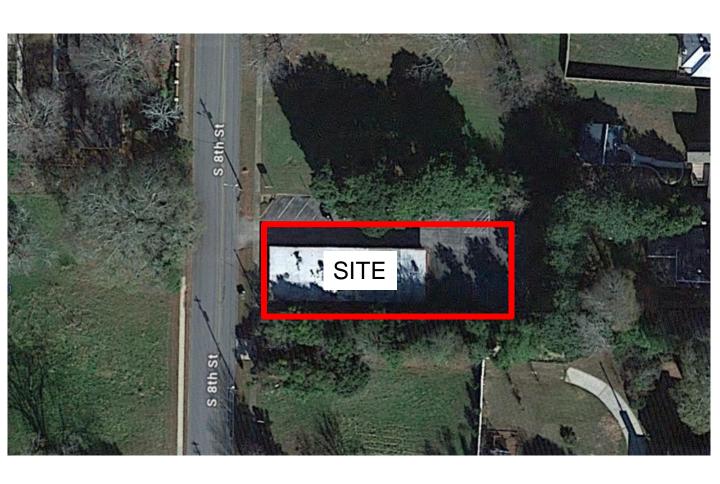

### FOR LEASE

REALTOR\*
Commercial
Industrial
Leasing
& Management

546 S. 8<sup>th</sup> Street – Suite B Griffin, GA 30224



### **IDEAL LOCATION!**

- Office Suites available recently renovated
- Near Wellstar Spalding Medical Center
- 896 +- SF of office
- Office spaces and reception area
- Flexible Terms
- Immediate occupancy
- Separately metered utilities
- Abundant Parking

### For Information Contact:

Azar and Company (404) 763-0002

Ken Fekete





## Map Overview





# **Aerial View**





### **Aerial View**



### Suite B Layout





### **Photos**













The information contained herein is deemed reliable, but no express or implied warranties are made to its accuracy



## **Photos**













The information contained herein is deemed reliable, but no express or implied warranties are made to its accuracy



### For More Information

### **Azar and Company**

1695 Virginia Avenue College Park, GA 30337 404.763.0002 ph 404.763.0161 fax

Ken Fekete kfekete@azarandcompany.com