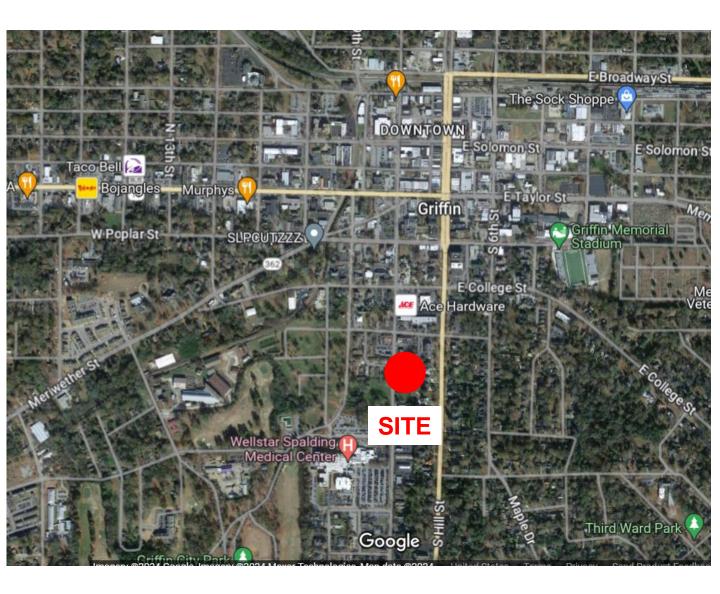

### FOR LEASE

REALTOR\*
Commercial
Industrial
Leasing
& Management

546 S. 8<sup>th</sup> Street – Suite B Griffin, GA 30224



### **IDEAL LOCATION!**

- Office Suites available recently renovated
- Near Wellstar Spalding Medical Center
- 896 +- SF of office
- Office spaces and reception area
- Flexible Terms
- Immediate occupancy
- Separately metered utilities
- Abundant Parking

### For Information Contact:

Azar and Company (404) 763-0002

Ken Fekete





## Map Overview





# **Aerial View**





### **Aerial View**



### Suite B Layout





### **Photos**













The information contained herein is deemed reliable, but no express or implied warranties are made to its accuracy



## **Photos**













The information contained herein is deemed reliable, but no express or implied warranties are made to its accuracy



### For More Information

### **Azar and Company**

1695 Virginia Avenue College Park, GA 30337 404.763.0002 ph 404.763.0161 fax

Ken Fekete kfekete@azarandcompany.com