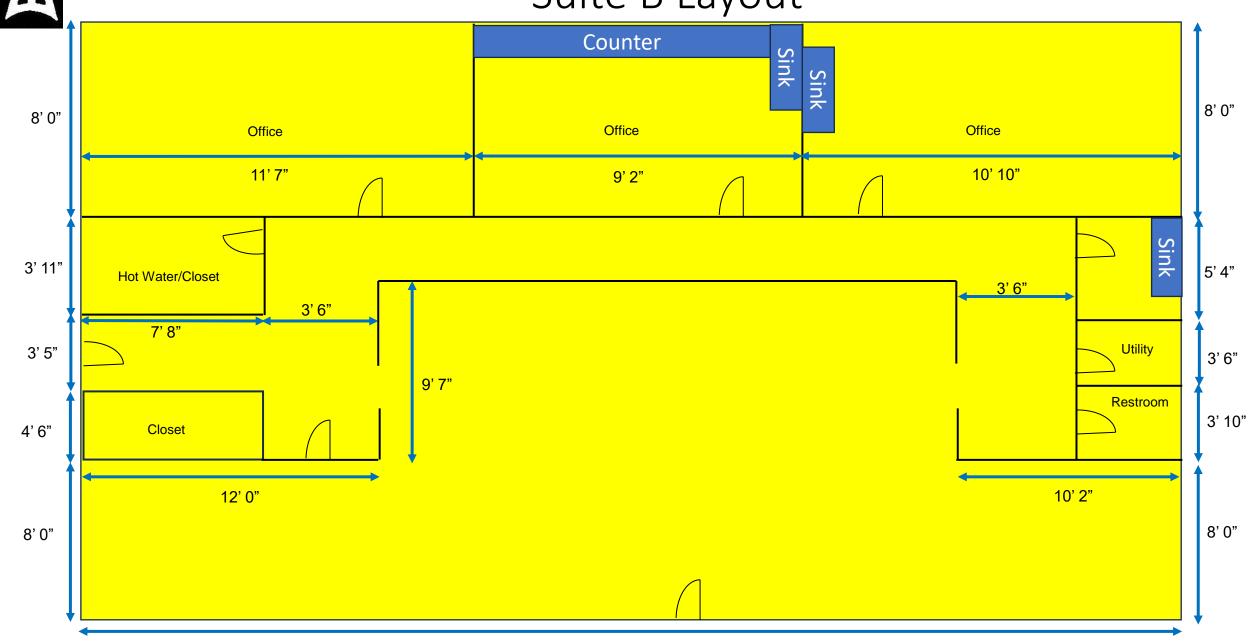

### FOR LEASE

REALTOR\*
Commercial
Industrial
Leasing
& Management

546 S. 8<sup>th</sup> Street – Suite B Griffin, GA 30224



### **IDEAL LOCATION!**

- Office Suites available recently renovated
- Near Wellstar Spalding Medical Center
- 896 +- SF of office
- Office spaces and reception area
- Flexible Terms
- Immediate occupancy
- Separately metered utilities
- Abundant Parking

### For Information Contact:

Azar and Company (404) 763-0002

Ken Fekete





## Map Overview





# **Aerial View**





### **Aerial View**



### Suite B Layout





### **Photos**













The information contained herein is deemed reliable, but no express or implied warranties are made to its accuracy



## **Photos**













The information contained herein is deemed reliable, but no express or implied warranties are made to its accuracy



### For More Information

### **Azar and Company**

1695 Virginia Avenue College Park, GA 30337 404.763.0002 ph 404.763.0161 fax

Ken Fekete kfekete@azarandcompany.com