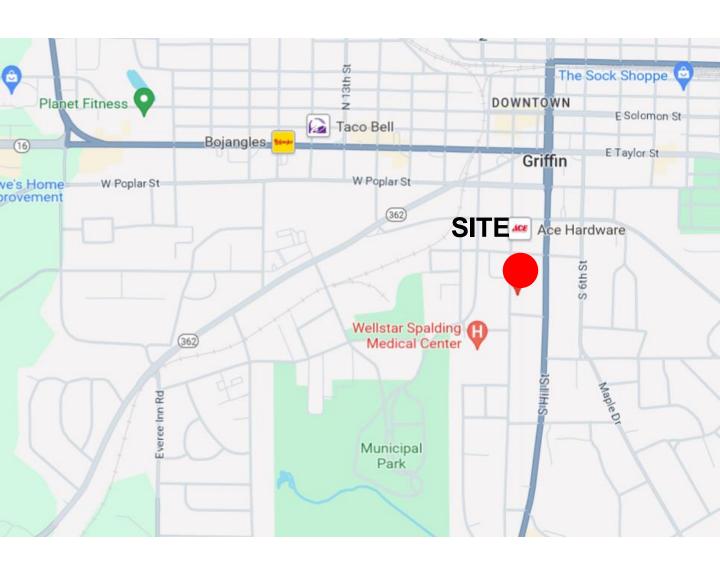

### FOR LEASE

REALTOR\*
Commercial
Industrial
Leasing
& Management

546 S. 8<sup>th</sup> Street – Suite B Griffin, GA 30224



### **IDEAL LOCATION!**

- Office Suites available recently renovated
- Near Wellstar Spalding Medical Center
- 896 +- SF of office
- Office spaces and reception area
- Flexible Terms
- Immediate occupancy
- Separately metered utilities
- Abundant Parking

### For Information Contact:

Azar and Company (404) 763-0002

Ken Fekete





## Map Overview





# **Aerial View**





### **Aerial View**



### Suite B Layout





### **Photos**













The information contained herein is deemed reliable, but no express or implied warranties are made to its accuracy



## **Photos**













The information contained herein is deemed reliable, but no express or implied warranties are made to its accuracy



### For More Information

### **Azar and Company**

1695 Virginia Avenue College Park, GA 30337 404.763.0002 ph 404.763.0161 fax

Ken Fekete kfekete@azarandcompany.com