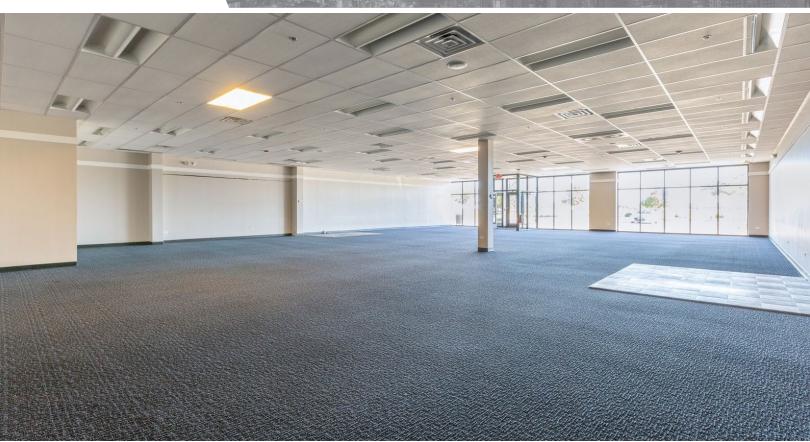

### FOR LEASE

1854-1866 Towne Centre Drive / North Aurora, IL



#### **PROPERTY INFORMATION**

- 4,200 SF retail space For Sale/Lease
- Wide open floorplan
- 2 ADA compliant restrooms
- High visibility
- Visibility on highway 88
- Suites 106, 108, & 110 all have ADA compliant restrooms
- Large Bright Windows
- 13 Foot Ceilings
- Parking in front
- Parking for employees
- Join In-Line tenants: Verizon, Hair cuttery, Nail Spa, Cosmo

Prof, & Massage Envy

Area Tenants Include: Target, Starbucks, Michaels, Petco, Dollar Tree, Bath & Body Works, JCPenny, Oberweis Ice Cream, Dunkin, McDonalds, Woodmans, Verilife, TacoBell, & More!

COUNTY **ZONED** 

KANE

B-2

#### **DAKOTA NILSON**

312.838.8873 dakotanilson@atproperties.com



## +PHOTOS







### +PHOTOS







# +FLOOR PLAN





## **+**TRAFFIC MAP



#### DEMOGRAPHICS

1854-1866 Towne Centre Drive / North Aurora, IL



#### **POPULATION ESTIMATE**

1 MILE

3,234

3 MILE

53,998

5 MILE

151,944

#### **ESTIMATED AVERAGE HOUSEHOLD INCOME**

1 MILE

\$103,416

3 MILE

\$116,424

5 MILE

\$128,618