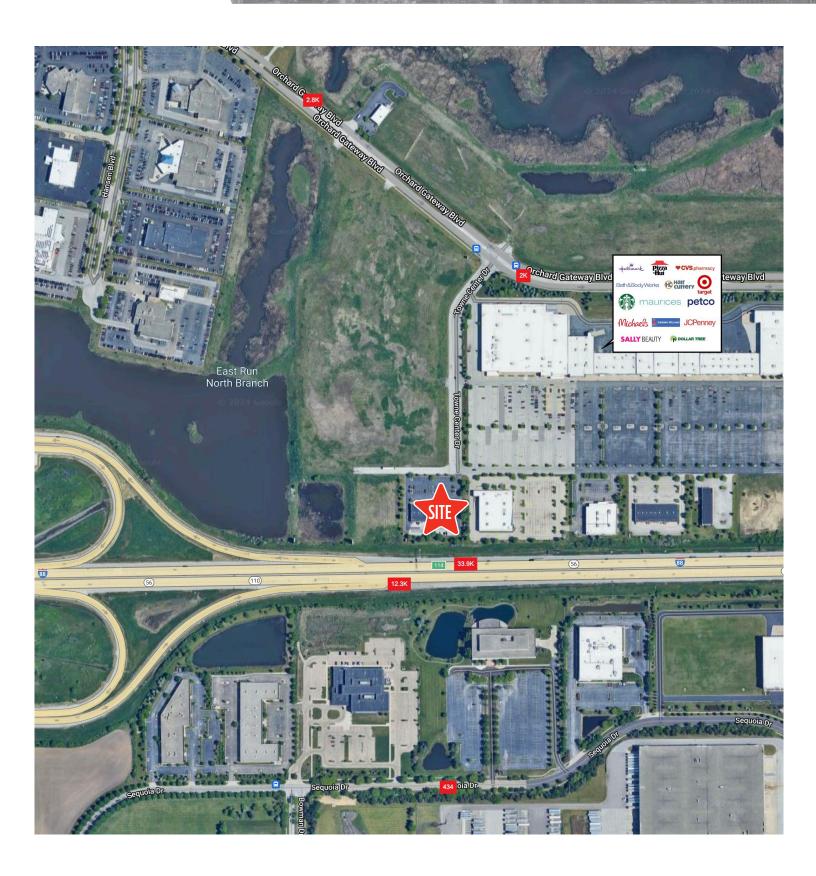

## **+**TRAFFIC MAP

Prof, & Massage Envy

Area Tenants Include: Target, Starbucks, Michaels, Petco, Dollar Tree, Bath & Body Works, JCPenny, Oberweis Ice Cream, Dunkin, McDonalds, Woodmans, Verilife, TacoBell, & More!

COUNTY **ZONED** 