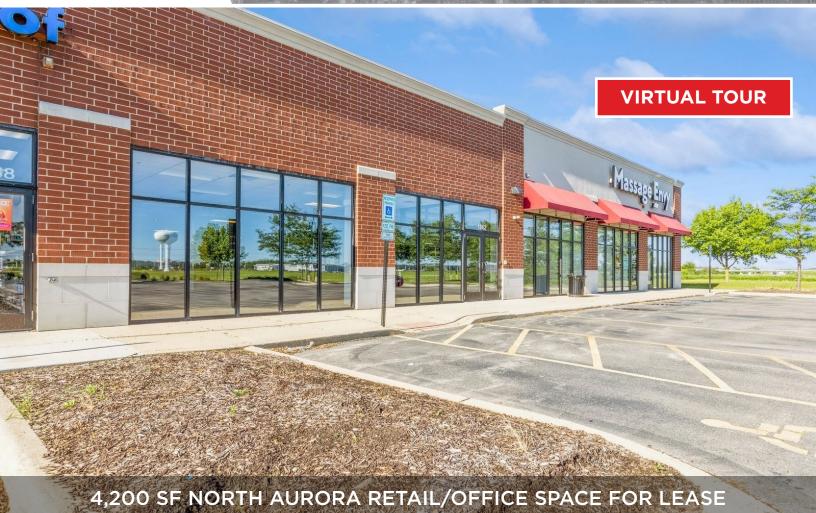

### FOR LEASE

1854-1866 Towne Centre Drive / North Aurora, IL

#### **PROPERTY INFORMATION**

- 4,200 SF retail space For Sale/Lease
- Wide open floorplan
- 2 ADA compliant restrooms
- High visibility
- Visibility on highway 88
- Suites 106, 108, & 110 all have ADA compliant restrooms
- Large Bright Windows
- 13 Foot Ceilings
- Parking in front
- Parking for employees
- Join In-Line tenants: Verizon, Hair cuttery, Nail Spa, Cosmo

Prof, & Massage Envy

Area Tenants Include: Target, Starbucks, Michaels, Petco, Dollar Tree, Bath & Body Works, JCPenny, Oberweis Ice Cream, Dunkin, McDonalds, Woodmans, Verilife, TacoBell, & More!

COUNTY **ZONED** 