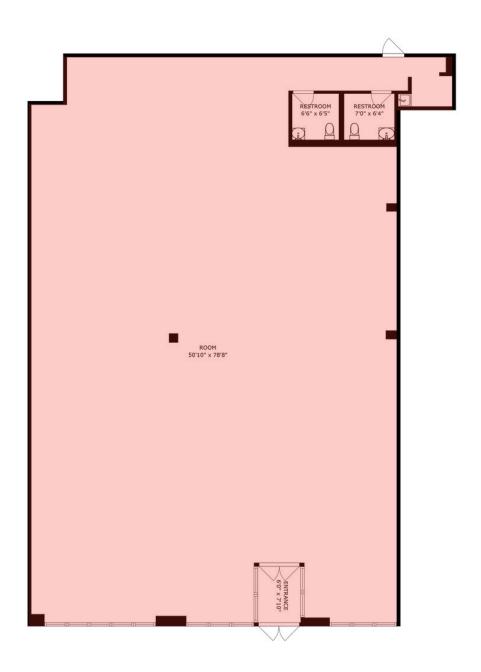

### FOR LEASE

1854-1866 Towne Centre Drive / North Aurora, IL



#### **PROPERTY INFORMATION**

- 4,200 SF retail space For Sale/Lease
- Wide open floorplan
- 2 ADA compliant restrooms
- High visibility
- Visibility on highway 88
- Suites 106, 108, & 110 all have ADA compliant restrooms
- Large Bright Windows
- 13 Foot Ceilings
- Parking in front
- Parking for employees
- Join In-Line tenants: Verizon, Hair cuttery, Nail Spa, Cosmo

Prof, & Massage Envy

Area Tenants Include: Target, Starbucks, Michaels, Petco, Dollar Tree, Bath & Body Works, JCPenny, Oberweis Ice Cream, Dunkin, McDonalds, Woodmans, Verilife, TacoBell, & More!

COUNTY **ZONED** 

KANE

B-2

#### **DAKOTA NILSON**

312.838.8873 dakotanilson@atproperties.com



## +PHOTOS







### +PHOTOS







# +FLOOR PLAN





## **+**TRAFFIC MAP



#### DEMOGRAPHICS

1854-1866 Towne Centre Drive / North Aurora, IL



#### **POPULATION ESTIMATE**

1 MILE

3,234

3 MILE

53,998

5 MILE

151,944

#### **ESTIMATED AVERAGE HOUSEHOLD INCOME**

1 MILE

\$103,416

3 MILE

\$116,424

5 MILE

\$128,618