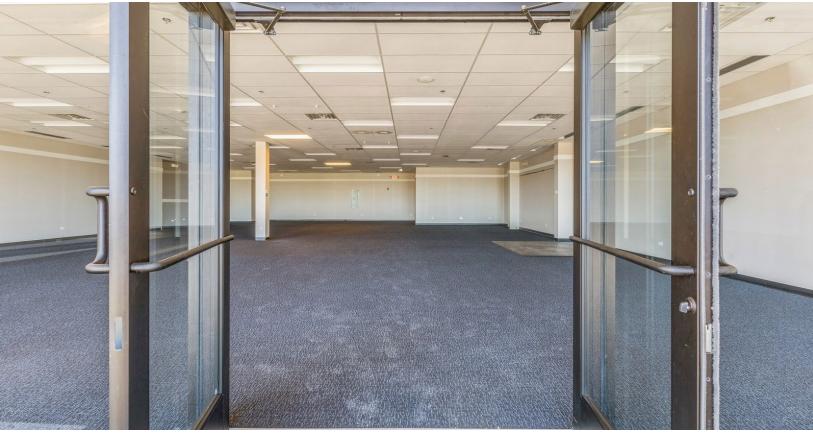

### FOR LEASE

1854-1866 Towne Centre Drive / North Aurora, IL



#### **PROPERTY INFORMATION**

- 4,200 SF retail space For Sale/Lease
- Wide open floorplan
- 2 ADA compliant restrooms
- High visibility
- Visibility on highway 88
- Suites 106, 108, & 110 all have ADA compliant restrooms
- Large Bright Windows
- 13 Foot Ceilings
- Parking in front
- Parking for employees
- Join In-Line tenants: Verizon, Hair cuttery, Nail Spa, Cosmo

Prof, & Massage Envy

Area Tenants Include: Target, Starbucks, Michaels, Petco, Dollar Tree, Bath & Body Works, JCPenny, Oberweis Ice Cream, Dunkin, McDonalds, Woodmans, Verilife, TacoBell, & More!

COUNTY **ZONED** 

KANE

B-2

#### **DAKOTA NILSON**

312.838.8873 dakotanilson@atproperties.com



## +PHOTOS







### +PHOTOS







# +FLOOR PLAN





## **+**TRAFFIC MAP



#### DEMOGRAPHICS

1854-1866 Towne Centre Drive / North Aurora, IL



#### **POPULATION ESTIMATE**

1 MILE

3,234

3 MILE

53,998

5 MILE

151,944

#### **ESTIMATED AVERAGE HOUSEHOLD INCOME**

1 MILE

\$103,416

3 MILE

\$116,424

5 MILE

\$128,618