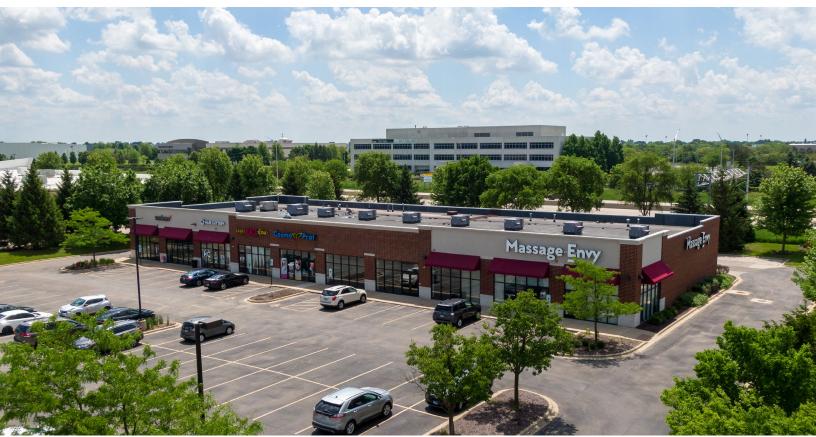

## +PHOTOS

### +PHOTOS

#### **PROPERTY INFORMATION**

- 4,200 SF retail space For Sale/Lease
- Wide open floorplan
- 2 ADA compliant restrooms
- High visibility
- Visibility on highway 88
- Suites 106, 108, & 110 all have ADA compliant restrooms
- Large Bright Windows
- 13 Foot Ceilings
- Parking in front
- Parking for employees
- Join In-Line tenants: Verizon, Hair cuttery, Nail Spa, Cosmo