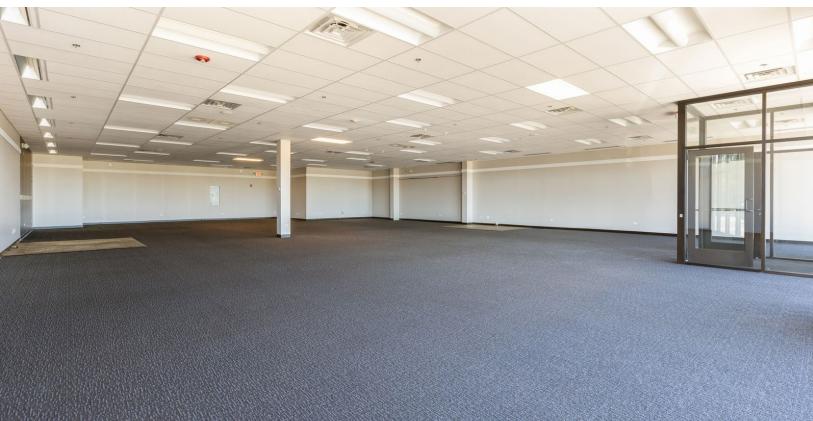

### FOR LEASE

1854-1866 Towne Centre Drive / North Aurora, IL



#### **PROPERTY INFORMATION**

- 4,200 SF retail space For Sale/Lease
- Wide open floorplan
- 2 ADA compliant restrooms
- High visibility
- Visibility on highway 88
- Suites 106, 108, & 110 all have ADA compliant restrooms
- Large Bright Windows
- 13 Foot Ceilings
- Parking in front
- Parking for employees
- Join In-Line tenants: Verizon, Hair cuttery, Nail Spa, Cosmo

Prof, & Massage Envy

Area Tenants Include: Target, Starbucks, Michaels, Petco, Dollar Tree, Bath & Body Works, JCPenny, Oberweis Ice Cream, Dunkin, McDonalds, Woodmans, Verilife, TacoBell, & More!

COUNTY **ZONED** 

KANE

B-2

#### **DAKOTA NILSON**

312.838.8873 dakotanilson@atproperties.com



## +PHOTOS







### +PHOTOS







# +FLOOR PLAN





## **+**TRAFFIC MAP



#### DEMOGRAPHICS

1854-1866 Towne Centre Drive / North Aurora, IL



#### **POPULATION ESTIMATE**

1 MILE

3,234

3 MILE

53,998

5 MILE

151,944

#### **ESTIMATED AVERAGE HOUSEHOLD INCOME**

1 MILE

\$103,416

3 MILE

\$116,424

5 MILE

\$128,618