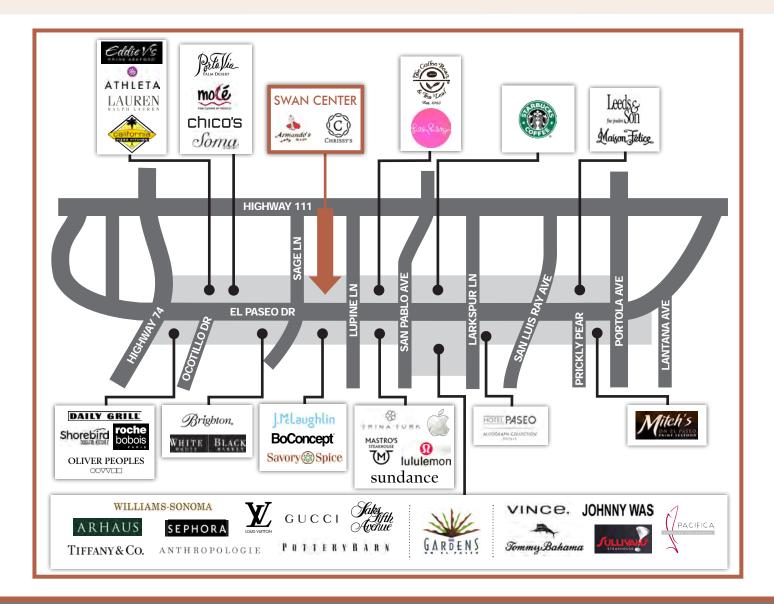

- Join more than 300 upscale retailers such as Saks 5th Avenue, Apple, Anthropologie, Tiffany & Co., Ralph Lauren, Gucci, Iululemon, and many more are located on El Paseo
- Bright suites with large windows

## EL PASEO, PALM DESERT FEATURES

- El Paseo is the premier shopping district in the Coachella Valley, home to more than 400,000 Full-time residents, 180,000 "snowbirds" and is visited by three million tourists every year.
- More than 300 upscale retailers such as Saks 5th Avenue, Apple, Tiffany & Co., Gucci, Ralph Lauren, Louis Vuitton plus many, many more.
- In close proximity to numerous hotels and resorts, including Desert Springs JW Marriott Resort, Hotel Paseo, Hyatt Grand Champions and the Renaissance Esmeralda Resort and Spa.