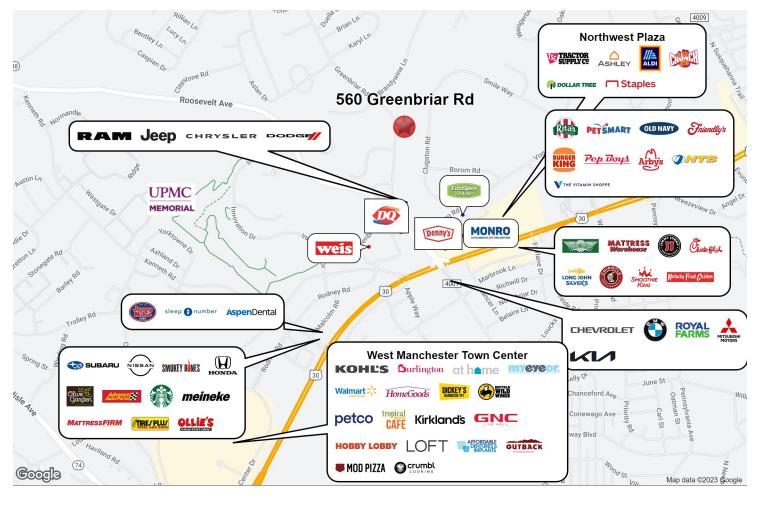

## 2 Lot's - 2.70 Acres For Sale

560 Greenbriar Road | York, PA 17404 Manchester Township |York County Zoning - Office District

READY TO BUILD! 2 Lots -2.70 acres total. Storm water plans previously completed. 20,000 VPD. Great location, easy access to I-83 and Route 30. Call for details. Utilities on site, gas, water, and sewer.