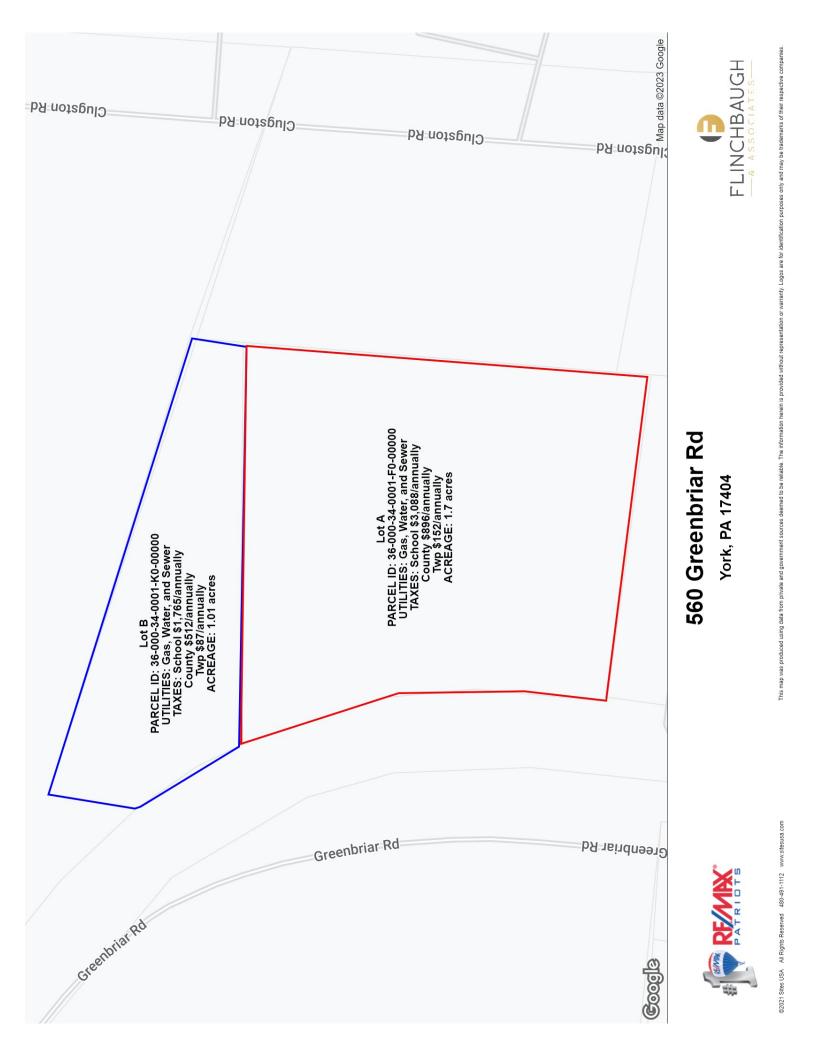

## 2 Lot's - 2.70 Acres For Sale

560 Greenbriar Road | York, PA 17404 Manchester Township |York County Zoning - Office District

READY TO BUILD! 2 Lots -2.70 acres total. Storm water plans previously completed. 20,000 VPD. Great location, easy access to I-83 and Route 30. Call for details. Utilities on site, gas, water, and sewer.