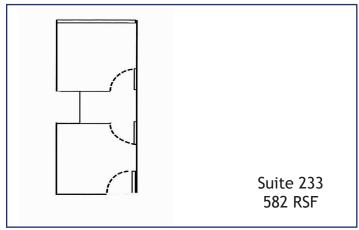

#### **BUILDING SPECIFICATIONS**

| Available: | Suite 233 | 582 RSF   |
|------------|-----------|-----------|
|            | Suite 110 | 832 RSF   |
|            | Suite 250 | 1,772 RSF |
|            | Suite 105 | 2,134 RSF |