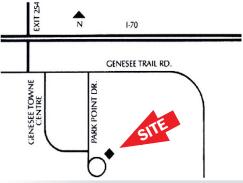

### 602 PARK POINT DRIVE

Golden, Colorado 80401

## 602 PARK POINT DRIVE Golden, Colorado 80401