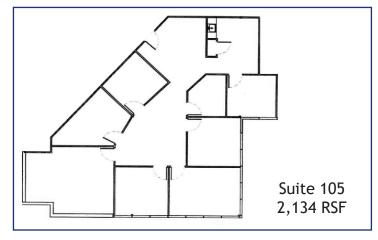

#### **BUILDING SPECIFICATIONS**

| Available: | Suite 233 | 582 RSF   |
|------------|-----------|-----------|
|            | Suite 110 | 832 RSF   |
|            | Suite 250 | 1,772 RSF |
|            | Suite 105 | 2,134 RSF |