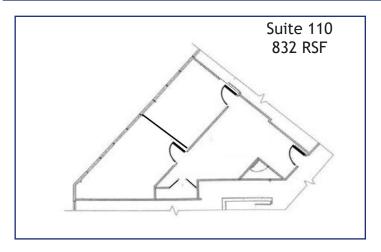

#### **BUILDING SPECIFICATIONS**

| Available: | Suite 233 | 582 RSF   |
|------------|-----------|-----------|
|            | Suite 110 | 832 RSF   |
|            | Suite 250 | 1,772 RSF |
|            | Suite 105 | 2,134 RSF |