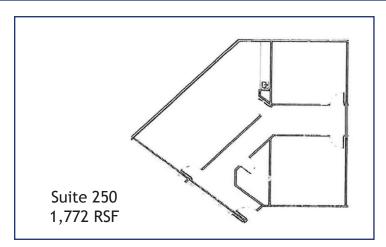

#### **BUILDING SPECIFICATIONS**

| Available: | Suite 233 | 582 RSF   |
|------------|-----------|-----------|
|            | Suite 110 | 832 RSF   |
|            | Suite 250 | 1,772 RSF |
|            | Suite 105 | 2,134 RSF |