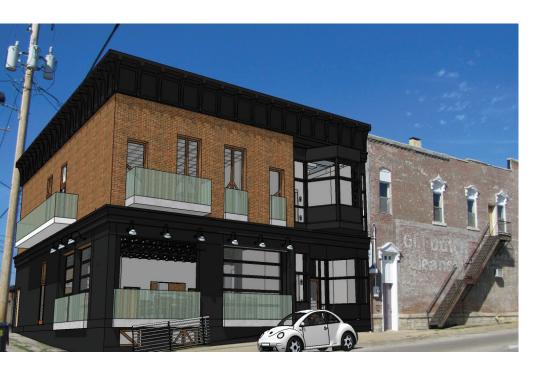

# CONCEPTUAL RENDERINGS

### PROPERTY HIGHLIGHTS

- Mixed-use development opportunity in the heart of Downtown Marion
- Best uses include: retail, medical, office, & possible multifamily component
- Great opportunity for a tenant to own
- Low land basis, conceptual renderings already included

### BUILD-TO-SUIT 2,875 SF | 0.06 ACRES