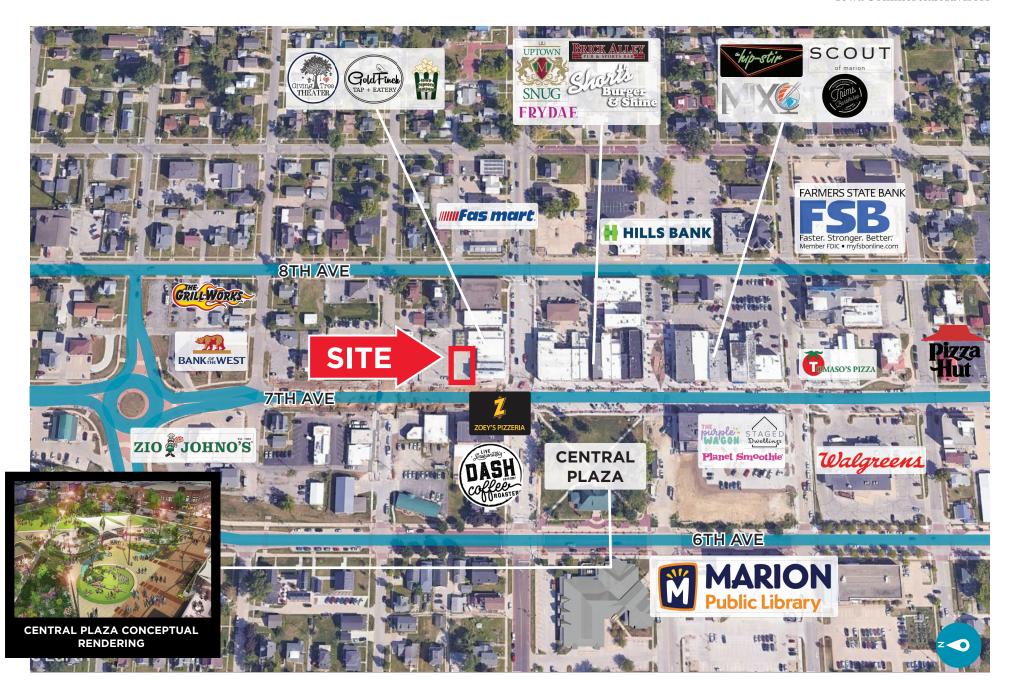

## 958-960 7TH AVE

MARION, IA 52302

### **RYAN FITZPATRICK**

Senior Vice President +1 319 431 1898 rfitzpatrick@iowaca.com

### **PARKER RIDGE**

Associate +1 641 226 9983 pridge@iowaca.com **CUSHMAN & WAKEFIELD IOWA COMMERCIAL ADVISORS** 2727 1ST AVE NE | SUITE 212

CEDAR RAPIDS, IA 52402 +1 319 229 1003 | IOWACOMMERCIALADVISORS.COM

## 958-960 7TH AVE



### BUILD-TO-SUIT 2,875 SF | 0.06 ACRES

### PROPERTY HIGHLIGHTS

- Mixed-use development opportunity in the heart of Downtown Marion
- Best uses include: retail, medical, office, & possible multifamily component
- Great opportunity for a tenant to own
- Low land basis, conceptual renderings already included



RETAIL | MEDICAL | OFFICE | MULTI-FAMILY



## AERIAL





# CONCEPTUAL RENDERINGS











### MARION

Marion is one of the Midwest's fastest growing cities. The city prides themselves with being the best place in lowa to raise a family and grow a business. The Uptown Marion initiative, was created to drive growth, revitalization, and preservation of the historic downtown main street district.

42,049 POPULATION

17,068 HOUSEHOLDS

\$99,732 AVERAGE HH INCOME









### CONTACT

RYAN FITZPATRICK

Senior Vice President +1 319 431 1898 rfitzpatrick@iowaca.com **PARKER RIDGE** 

Associate +1 641 226 9983 pridge@iowaca.com CUSHMAN & WAKEFIELD IOWA COMMERCIAL ADVISORS 2727 1ST AVE NE | SUITE 212

CEDAR RAPIDS, IA 52402 +1 319 229 1003 | IOWACOMMERCIALADVISORS.COM

Independently Owned and Operated / A Member of the Cushman & Wakefield Alliance

©2