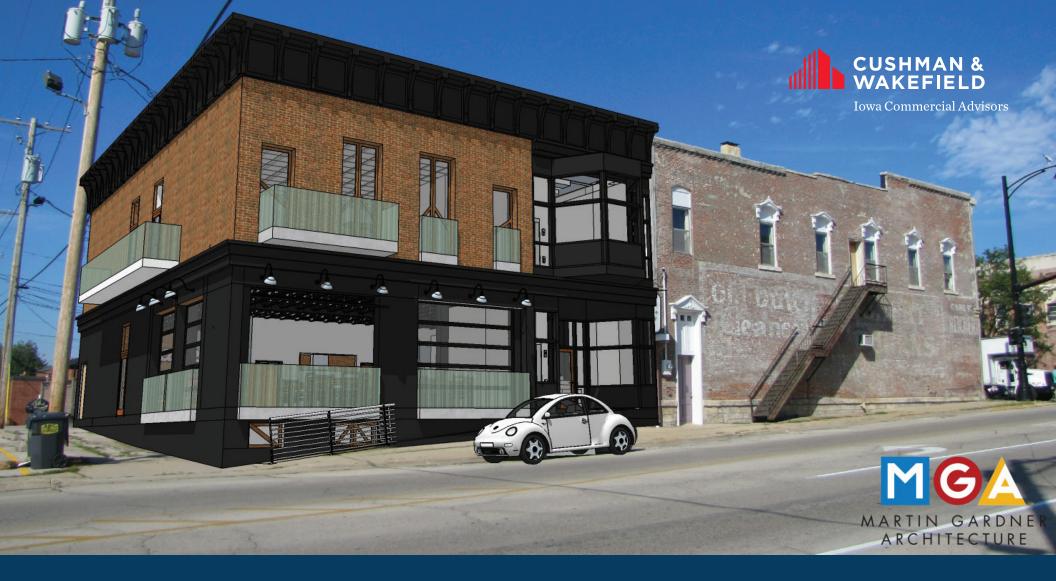

60 7TH AVE



### BUILD-TO-SUIT 2,875 SF | 0.06 ACRES

### PROPERTY HIGHLIGHTS

- Mixed-use development opportunity in the heart of Downtown Marion
- Best uses include: retail, medical, office, & possible multifamily component
- Great opportunity for a tenant to own
- Low land basis, conceptual renderings already included



RETAIL | MEDICAL | OFFICE | MULTI-FAMILY



## AERIAL





# CONCEPTUAL RENDERINGS











### MARION

Marion is one of the Midwest's fastest growing cities. The city prides themselves with being the best place in lowa to raise a family and grow a business. The Uptown Marion initiative, was created to drive growth, revitalization, and preservation of the historic downtown main street district.

42,049 POPULATION

17,068 HOUSEHOLDS

\$99,732 AVERAGE HH INCOME









### CONTACT

RYAN FITZPATRICK

Senior Vice President +1 319 431 1898 rfitzpatrick@iowaca.com **PARKER RIDGE** 

Associate +1 641 226 9983 pridge@iowaca.com CUSHMAN & WAKEFIELD IOWA COMMERCIAL ADVISORS 2727 1ST AVE NE | SUITE 212

CEDAR RAPIDS, IA 52402 +1 319 229 1003 | IOWACOMMERCIALADVISORS.COM

Independently Owned and Operated / A Member of the Cushman & Wakefield Alliance

©2022 Cushman & Wakefield. All rights reserved. The information contained in this communication is strictly confidential. This information has been obtained from sources believed to be reliable but has not been verified. No warranty or representation, express or implied, is made as to the condition of the property (or properties) referenced herein or as to the accuracy or completeness of the information contained h