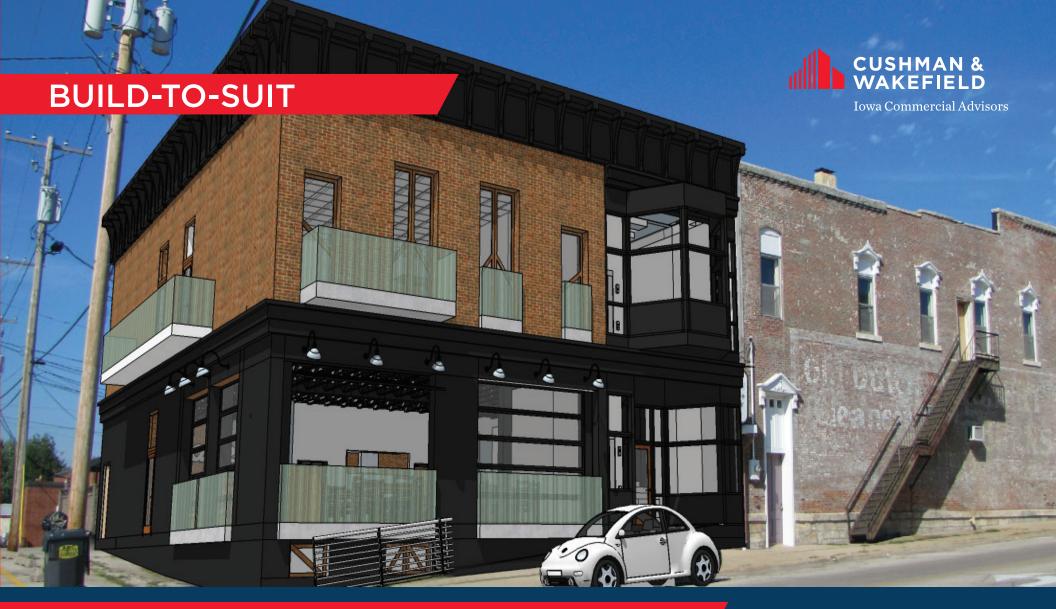

### BUILD-TO-SUIT 2,875 SF | 0.06 ACRES

### PROPERTY HIGHLIGHTS

- Mixed-use development opportunity in the heart of Downtown Marion
- Best uses include: retail, medical, office, & possible multifamily component
- Great opportunity for a tenant to own
- Low land basis, conceptual renderings already included

RETAIL | MEDICAL | OFFICE | MULTI-FAMILY

# CONCEPTUAL RENDERINGS