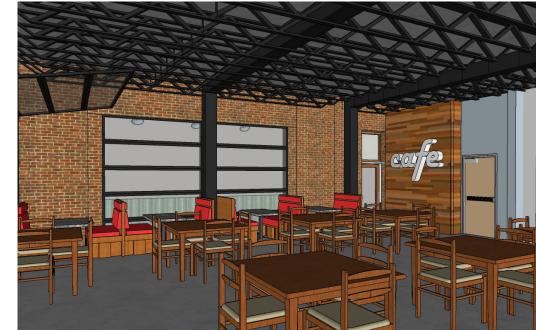

# CONCEPTUAL RENDERINGS

### PROPERTY HIGHLIGHTS

- Mixed-use development opportunity in the heart of Downtown Marion
- Best uses include: retail, medical, office, & possible multifamily component
- Great opportunity for a tenant to own
- Low land basis, conceptual renderings already included