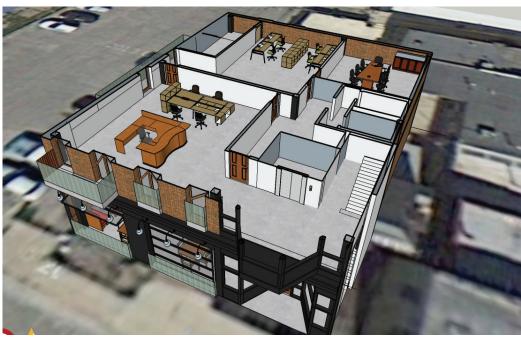

# CONCEPTUAL RENDERINGS

### PROPERTY HIGHLIGHTS

- Mixed-use development opportunity in the heart of Downtown Marion
- Best uses include: retail, medical, office, & possible multifamily component
- Great opportunity for a tenant to own
- Low land basis, conceptual renderings already included