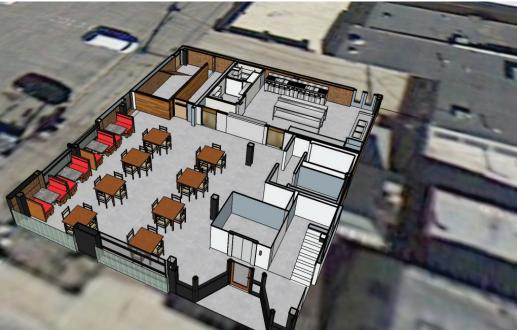

# CONCEPTUAL RENDERINGS

### PROPERTY HIGHLIGHTS

- Mixed-use development opportunity in the heart of Downtown Marion
- Best uses include: retail, medical, office, & possible multifamily component
- Great opportunity for a tenant to own
- Low land basis, conceptual renderings already included