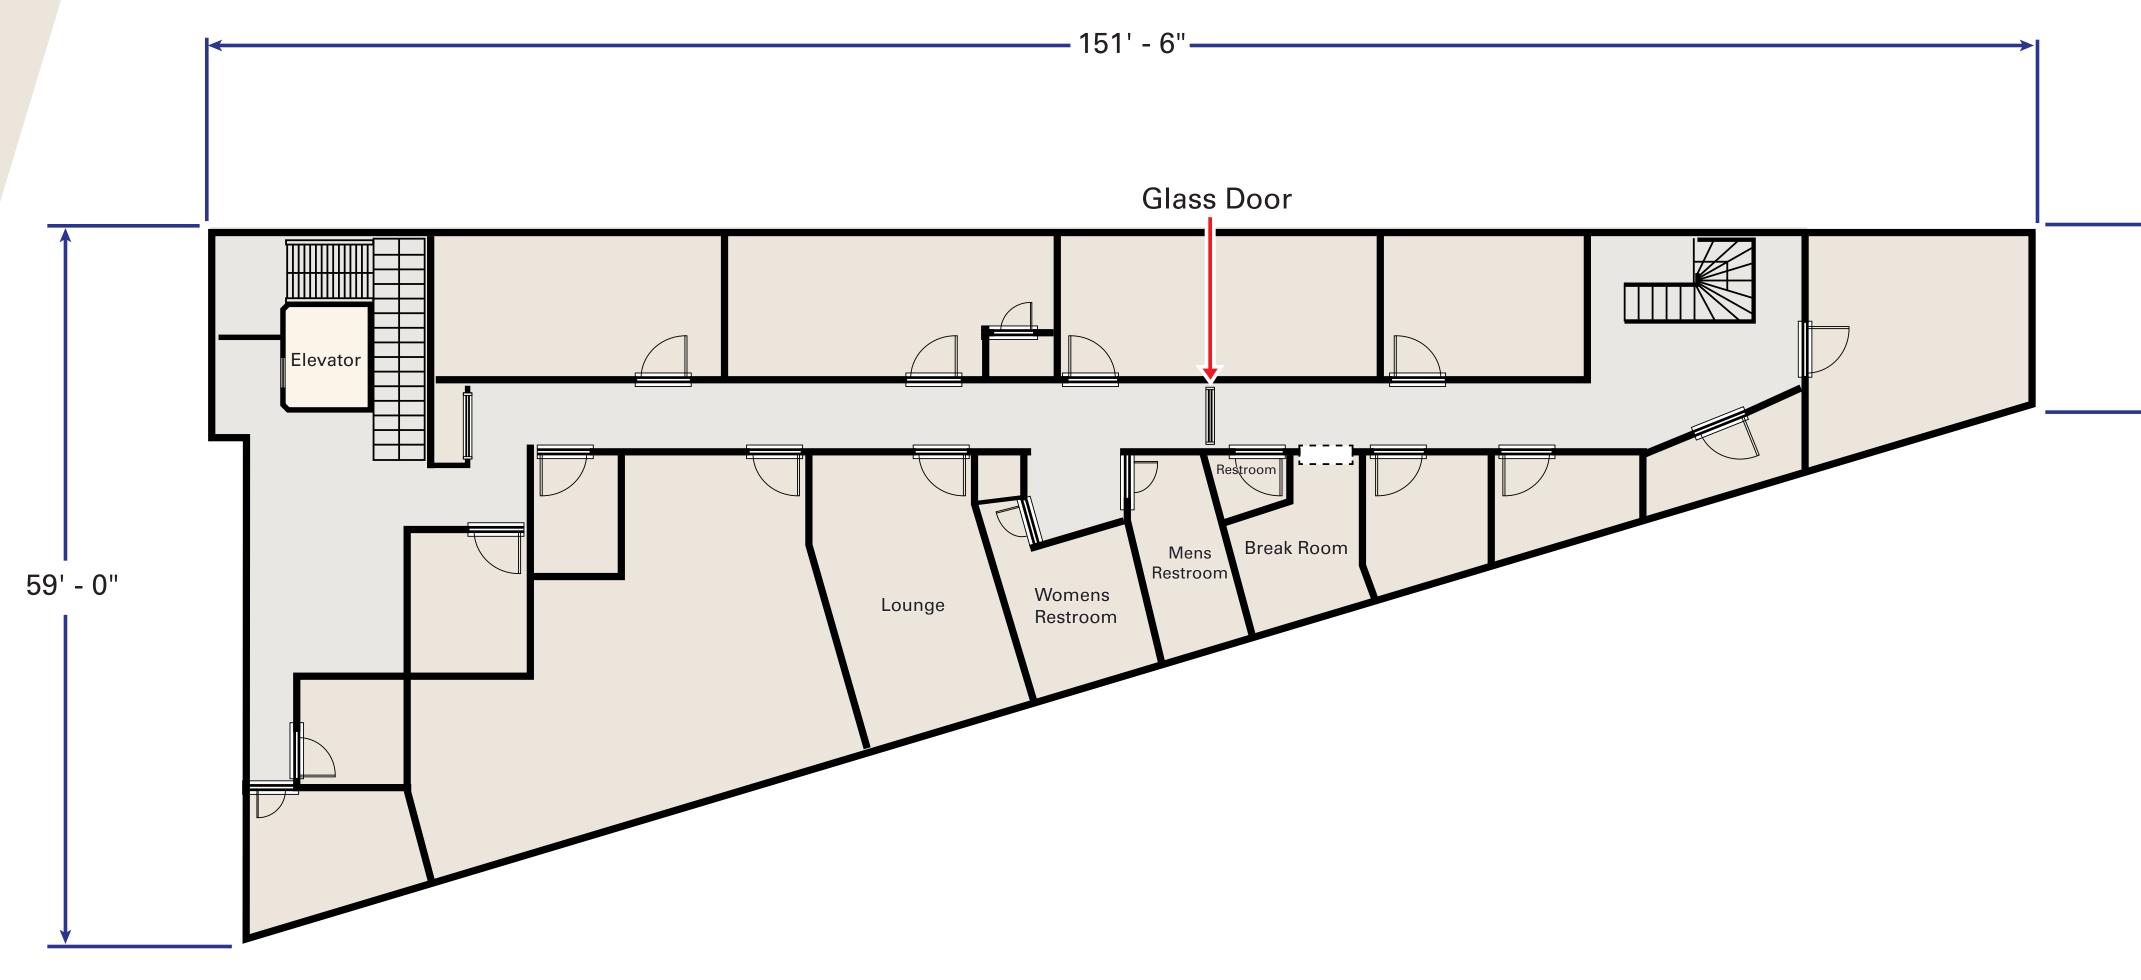

#### **Office Floor Plan** ±6,492 SQUARE FEET

\*not to scale

1844 Clayton Road / 05