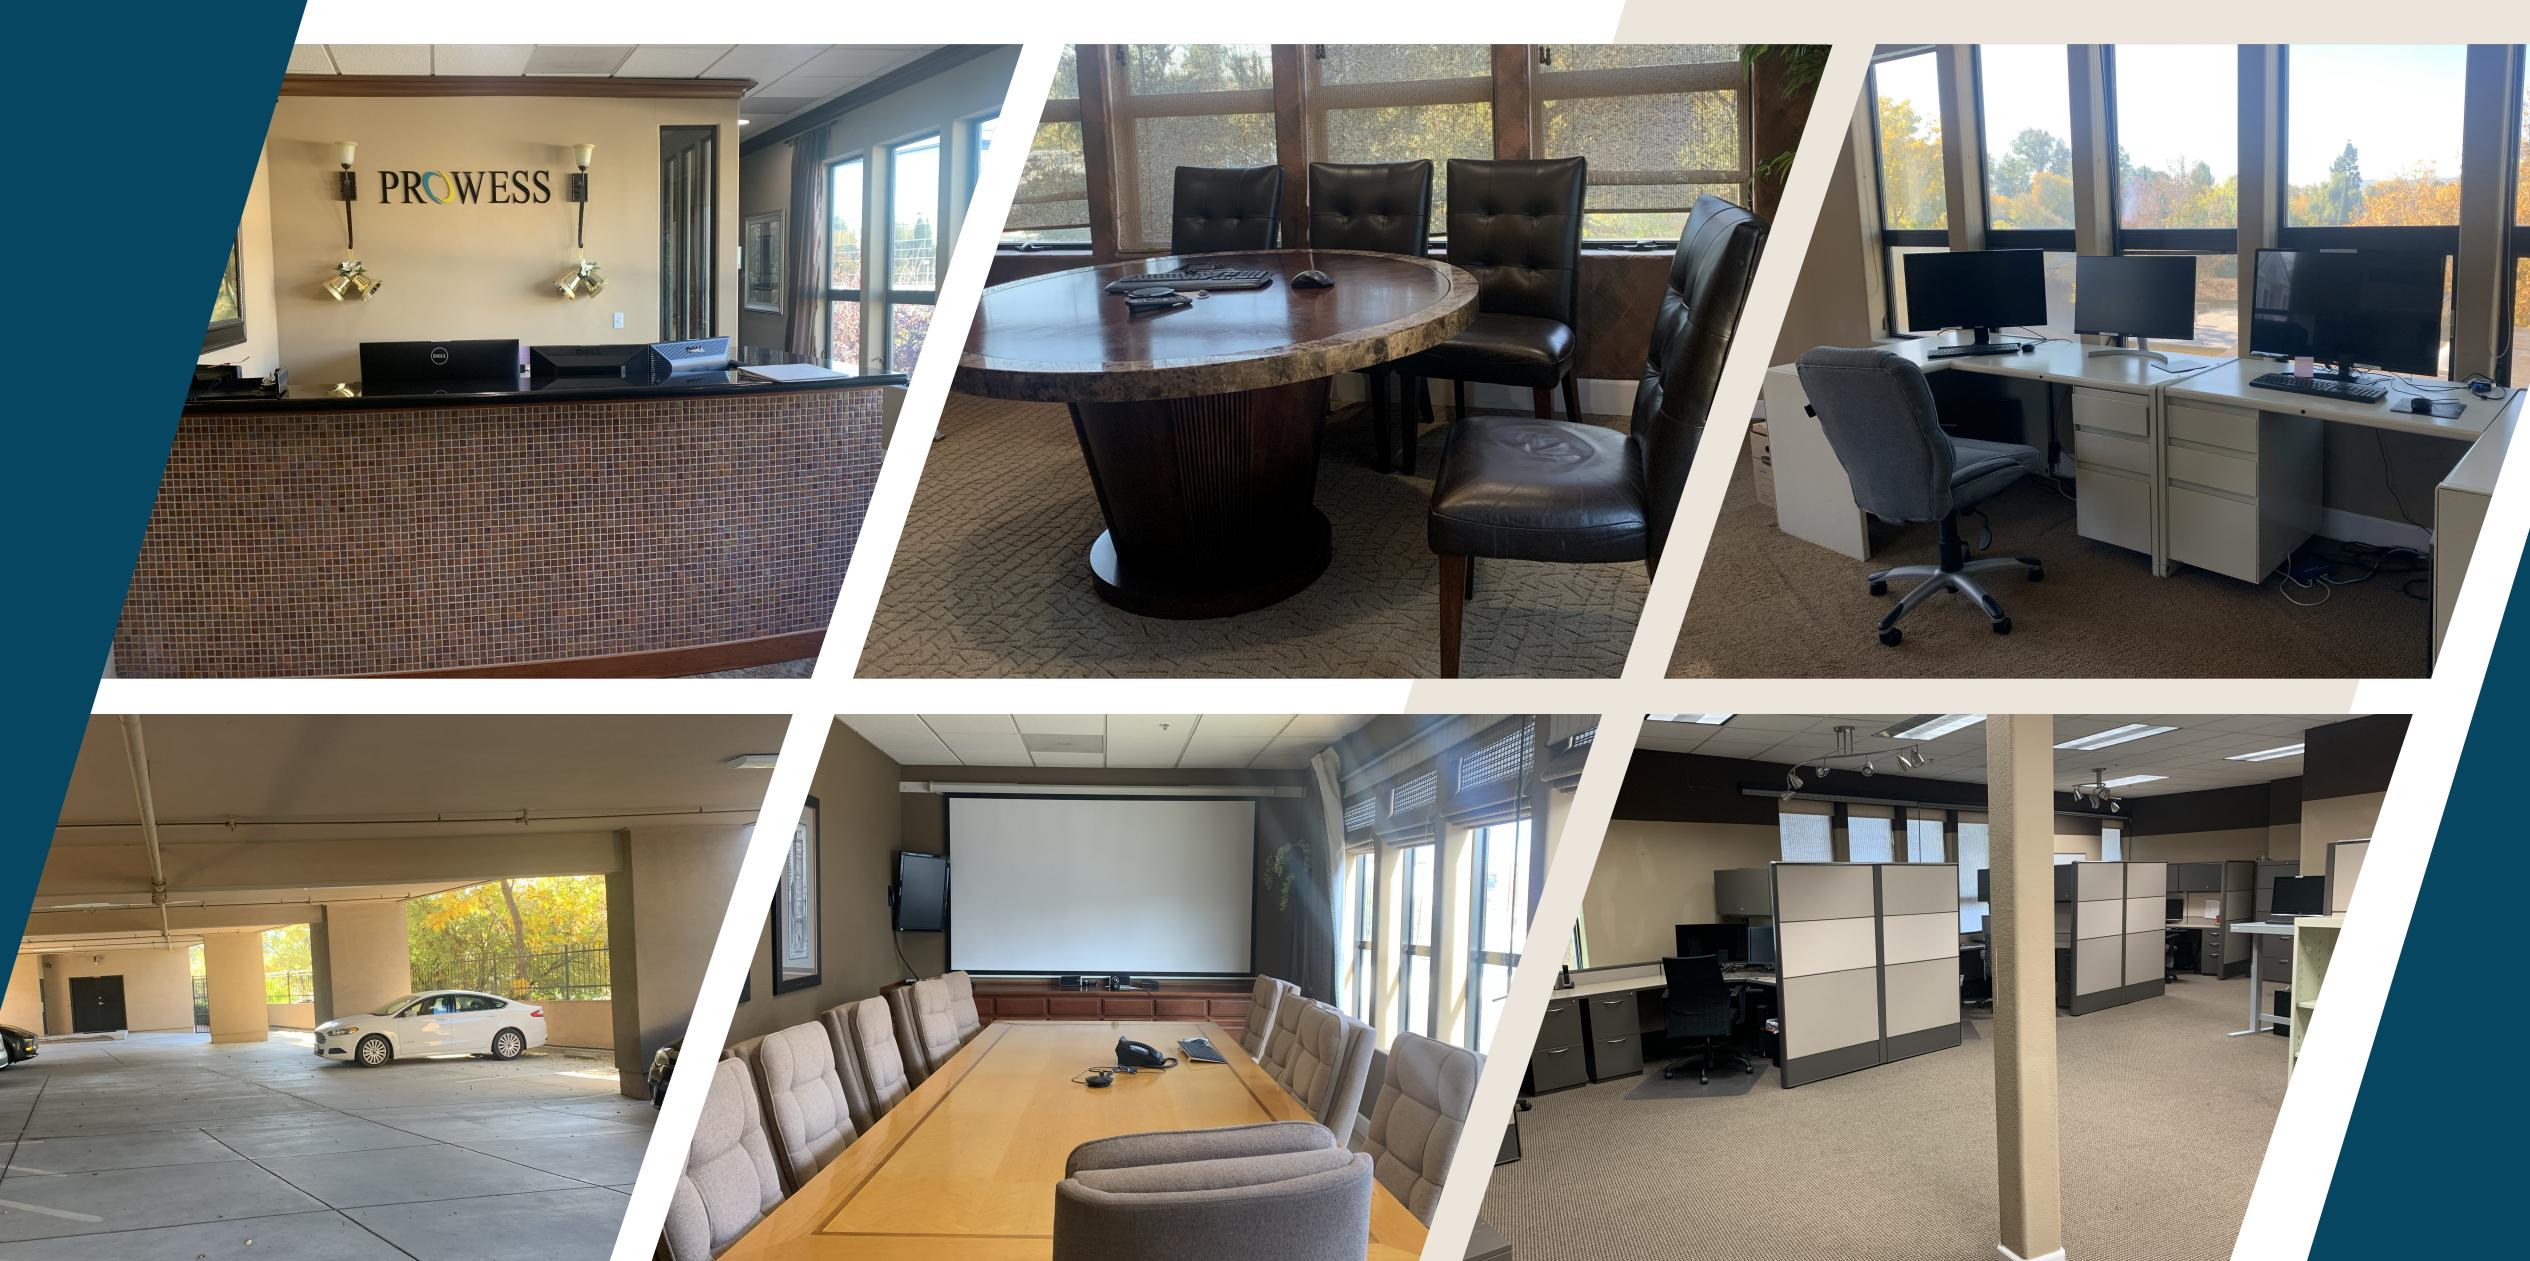

s deemed reliable but has not been verified and no guarantee, warranty or representation, either express or implied, is made with respect to such information. Terms of sale or lease and availability are subject to change or withdrawal without notice. 12/23

#### **Offering Details** FOR MORE INFORMATION INQUIRE WITH EXCLUSIVE LITING AGENTS



**PRICE** \$2,500,000



**SIZE** ±6,495 square feet



SITE SIZE ±0.25 acres



PARKING 22 stalls





# 1844 CLAYTON ROAD

#### **Offering Highlights**

- Rare, small office building with secured parking lot. C
- Attractive building with first class above standard C office buildout.
- Easy access to Highway 4, I-680 and Highway 242. C
- Close proximity! Within a short walking distance there C are numerous retail amenities.



# Photos THE PROPERTY



#### **Office Floor Plan** ±6,492 SQUARE FEET



\*not to scale



1844 Clayton Road / 05



# Site Plan



#### \*not to scale



# Operating Expenses

#### LET'S SEE THE NUMBERS

 $\rightarrow$ 

Land

Security

Wat

\*Operating Expenses are year to date 2023 and taxes are based on \$2.5M purchase price.

#### Operating Expenses

#### Total RSF: 6,492

| Item                      | Monthly | Monthly/RSF Solution |
|---------------------------|---------|----------------------|
| ndscaping &<br>Janitorial | \$600   | \$0.09               |
| PGE                       | \$1,600 | \$0.25               |
| urity/Fire Alarm          | \$250   | \$0.04               |
| Vater/Sewer               | \$175   | \$0.03               |
| Elevator                  | \$120   | \$0.02               |