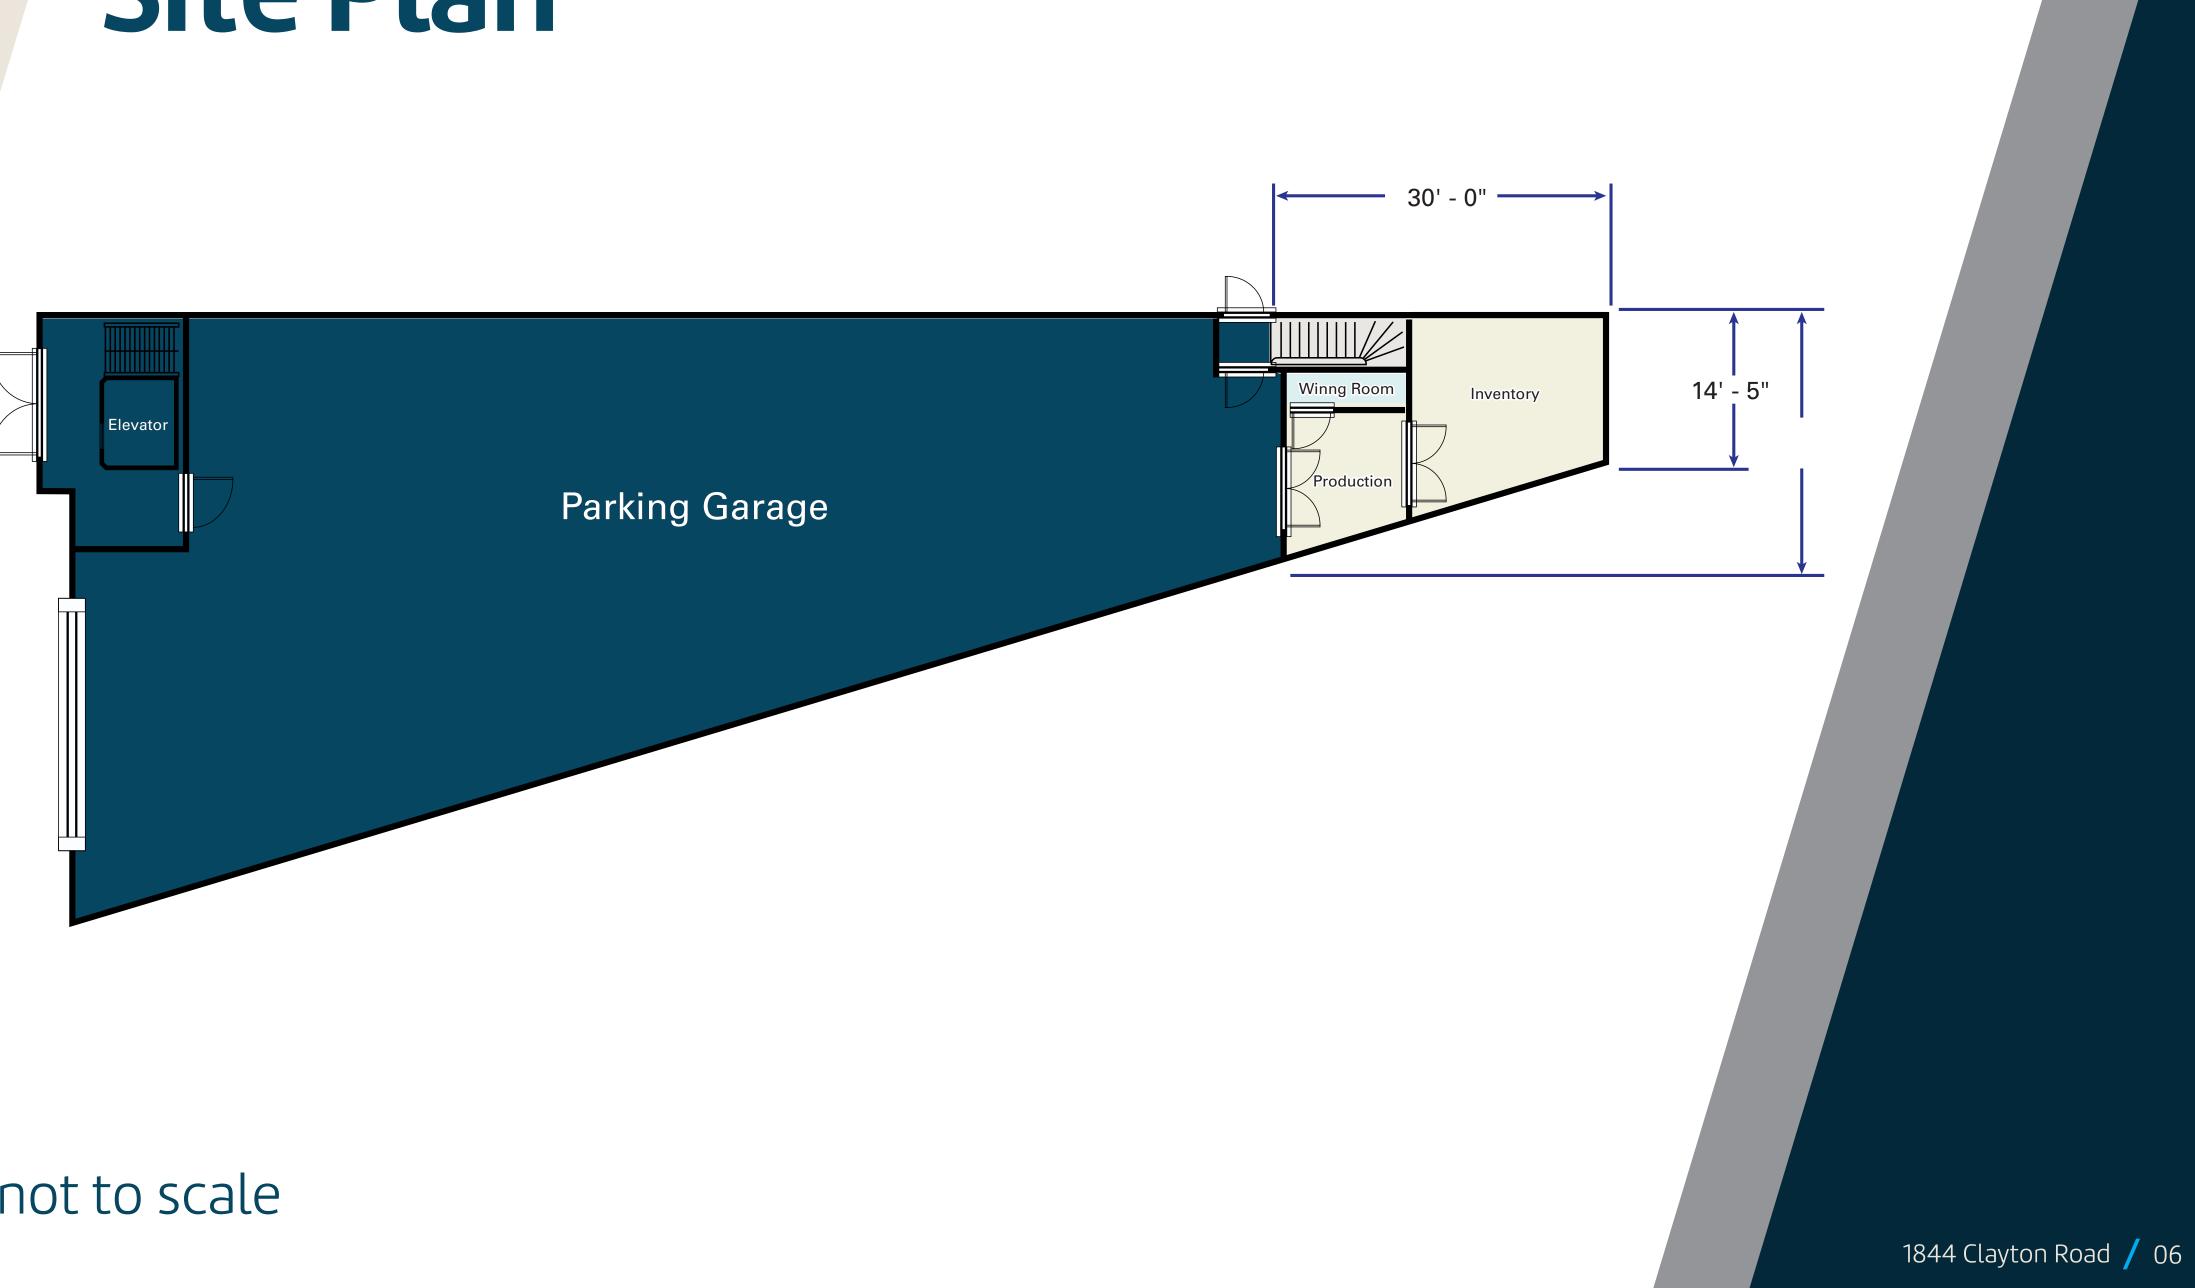

implied, is made with respect to such information. Terms of sale or lease and availability are subject to change or withdrawal without notice. 12/23

#### **Offering Details** FOR MORE INFORMATION INQUIRE WITH EXCLUSIVE LITING AGENTS



**PRICE** \$2,500,000



**SIZE** ±6,495 square feet



SITE SIZE ±0.25 acres



PARKING 22 stalls





# 1844 CLAYTON ROAD

#### **Offering Highlights**

- Rare, small office building with secured parking lot. C
- Attractive building with first class above standard C office buildout.
- Easy access to Highway 4, I-680 and Highway 242. C
- Close proximity! Within a short walking distance there C are numerous retail amenities.



# Photos THE PROPERTY



#### **Office Floor Plan** ±6,492 SQUARE FEET



\*not to scale



1844 Clayton Road / 05



# Site Plan



#### \*not to scale



# Operating Expenses

#### LET'S SEE THE NUMBERS

 $\rightarrow$ 

Land

Security

Wat

\*Operating Expenses are year to date 2023 and taxes are based on \$2.5M purchase price.

#### Operating Expenses

#### Total RSF: 6,492

| Item                      | Monthly | Monthly/RSF Solution |
|---------------------------|---------|----------------------|
| ndscaping &<br>Janitorial | \$600   | \$0.09               |
| PGE                       | \$1,600 | \$0.25               |
| urity/Fire Alarm          | \$250   | \$0.04               |
| Vater/Sewer               | \$175   | \$0.03               |
| Elevator                  | \$120   | \$0.02               |
| Insurance                 | \$185   | \$0.03               |
| Taxes                     | \$2,604 | \$0.4