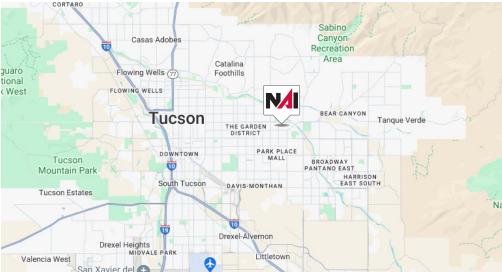

# Retail Map

### Site Features

- Located in the heart of Central Tucson
- Near many amenities

| Demographics      | 1 mile   | 3 miles  | 5 miles  |
|-------------------|----------|----------|----------|
| Population        | 11,900   | 94,633   | 251,511  |
| Average Age       | 43.5     | 45.8     | 42.1     |
| Average HH Income | \$75,820 | \$82,965 | \$86,224 |