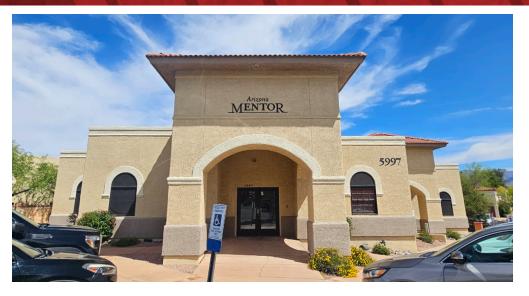

Built-Out Professional Office Space in the Distinguished Old Farm Executive Park

# FOR SALE 5997 E Grant Road



### Kyle Kilgore

+1 520 999 3736

kyle.kilgore@naihorizon.com

### Justin Lanne

+1 520 907 3470

justin.lanne@naihorizon.com

All information furnished regarding property for sale, rental or financing is from sources deemed reliable, but no warranty or representation is made to the accuracy thereof and same is submitted subject to errors, omissions, change of price, rental or other conditions prior to sale, lease or financing or withdrawal without notice. No liability of any kind is to be imposed on the broker herein.



2900 N Swan Rd, Suite 200 Tucson, AZ 85712 +1 520 398 5130 naihorizon.com

## Property Information





| Property Name: | Old Farm Office Park        |  |  |
|----------------|-----------------------------|--|--|
| Location:      | 5997 E. Grant Road          |  |  |
| Sale:          | \$985,000.00   \$235.82/PSF |  |  |
| Size:          | 4,177 SF                    |  |  |
| Zoning:        | O-3                         |  |  |
| Primary Use:   | Office                      |  |  |
| Parcel:        | 110-16-048A                 |  |  |

### Property Features

- Built-out professional office
- Efficient floor plan
- Highly visible building signage
- At-door parking for clients and employees

### Site Features

- Located in the heart of Central Tucson
- Near many amenities

| Demographics      | 1 mile   | 3 miles  | 5 miles  |
|-------------------|----------|----------|----------|
| Pop