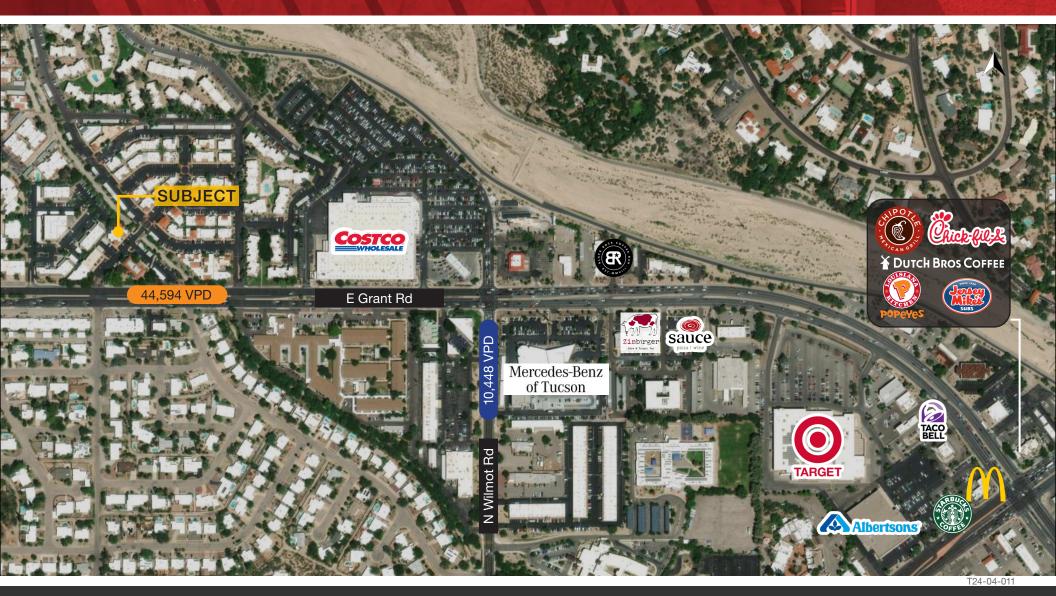

signage
- At-door parking for clients and employees

### Site Features

- Located in the heart of Central Tucson
- Near many amenities

| Demographics      | 1 mile   | 3 miles  | 5 miles  |
|-------------------|----------|----------|----------|
| Population        | 11,900   | 94,633   | 251,511  |
| Average Age       | 43.5     | 45.8     | 42.1     |
| Average HH Income | \$75,820 | \$82,965 | \$86,224 |

#### Kyle Kilgore

+1 520 999 3736 kyle.kilgore@naihorizon.com

#### Justin Lanne

+1 520 907 3470 justin.lanne@naihorizon.com



# Property Photos





















#### Kyle Kilgore

+1 520 999 3736 kyle.kilgore@naihorizon.com

#### Justin Lanne

+1 520 907 3470 justin.lanne@naihorizon.com



2900 N Swan Rd, Suite 200 Tucson, AZ 85712 +1 520 398 5130 naihorizon.com

# Retail Map



#### Kyle Kilgore

+1 520 999 3736 kyle.kilgore@naihorizon.com

#### Justin Lanne

+1 520 907 3470 justin.lanne@naihorizon.com



2900 N Swan Rd, Suite 200 Tucson, AZ 85712 +1 520 398 5130 naihorizon.com