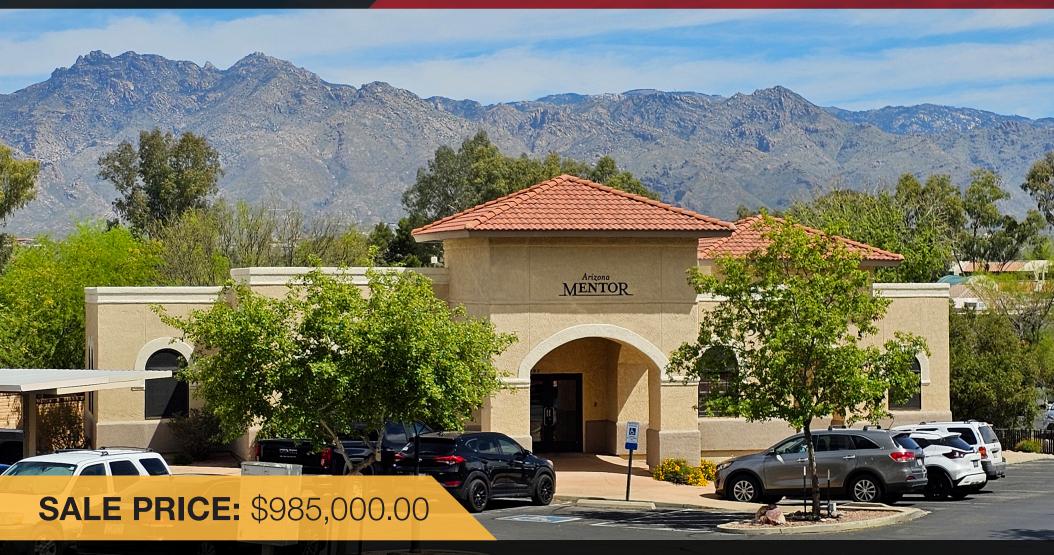

Built-Out Professional Office Space in the Distinguished Old Farm Executive Park

# FOR SALE 5997 E Grant Road

## Property Information

| Property Name: | Old Farm Office Park        |  |  |
|----------------|-----------------------------|--|--|
| Location:      | 5997 E. Grant Road          |  |  |
| Sale:          | \$985,000.00   \$235.82/PSF |  |  |
| Size:          | 4,177 SF                    |  |  |
| Zoning:        | O-3                         |  |  |
| Primary Use:   | Office                      |  |  |
| Parcel:        | 110-16-048A                 |  |  |