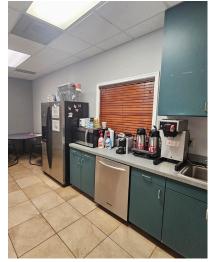

|  |  |
| Primary Use:   | Office                      |  |  |
| Parcel:        | 110-16-048A                 |  |  |

### Property Features

- Built-out professional office
- Efficient floor plan
- Highly visible building signage
- At-door parking for clients and employees

### Site Features

- Located in the heart of Central Tucson
- Near many amenities

| Demographics      | 1 mile   | 3 miles  | 5 miles  |
|-------------------|----------|----------|----------|
| Population        | 11,900   | 94,633   | 251,511  |
| Average Age       | 43.5     | 45.8     | 42.1     |
| Average HH Income | \$75,820 | \$82,965 | \$86,224 |

#### Kyle Kilgore

+1 520 999 3736 kyle.kilgore@naihorizon.com

#### Justin Lanne

+1 520 907 3470 justin.lanne@naihorizon.com



# Property Photos





















#### Kyle Kilgore

+1 520 999 3736 kyle.kilgore@naihorizon.com

#### Justin Lanne

+1 520 907 3470 justin.lanne@naihorizon.com



2900 N Swan Rd, Suite 200 Tucson, AZ 85712 +1 520 398 5130 naihorizon.com

# Retail Map



#### Kyle Kilgore

+1 520 999 3736 kyle.kilgore@naihorizon.com

#### Justin Lanne

+1 520 907 3470 justin.lanne@naihorizon.com



2900 N Swan Rd, Suite 200 Tucson, AZ 85712 +1 520 398 5130 naihorizon.com