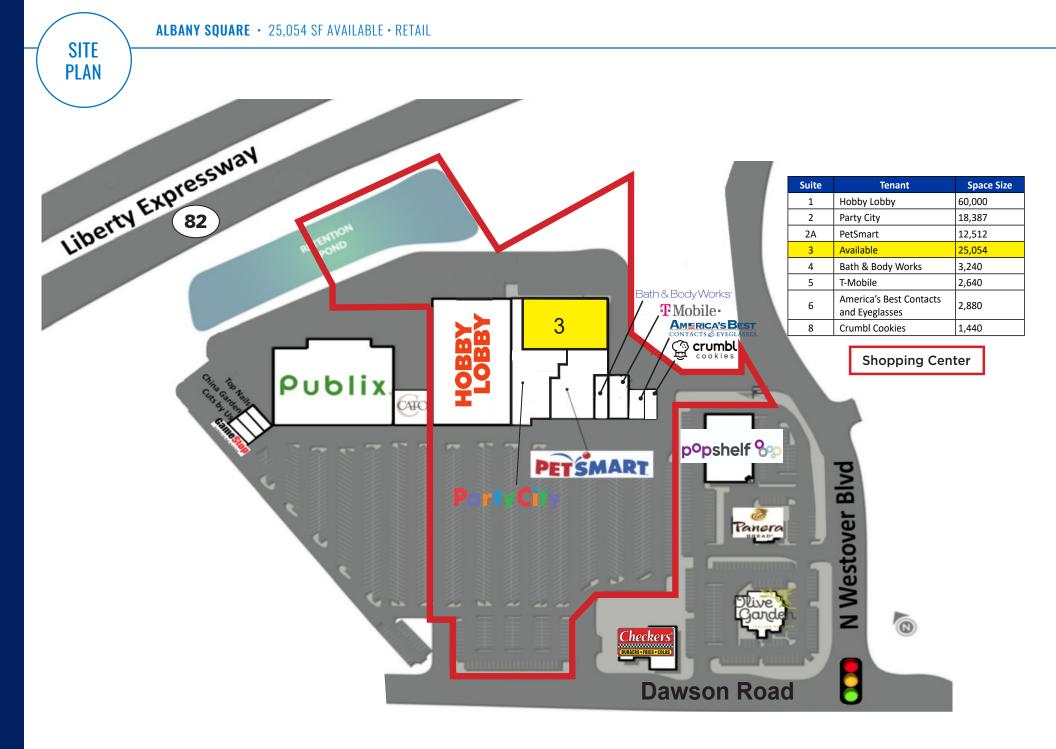

## ALBANY SQUARE

AVAILABLE

25,054 SF Available **AVAILABLE SPACE** 20.600 Dawson Road ADT **TRAFFIC COUNTS** 

## **PROPERTY HIGHLIGHTS**

- Shadow anchored by Publix and Target to the west and adjacent to Albany Mall to the east an 872,000 SF enclosed regional mall anchored by Belk, Dillards, and JCPenney
- National co-tenancy includes Hobby Lobby, PetSmart, Party City and TMobile
- Albany is the eighth largest city in the state located in Dougherty County
- Marine Corps Logistics Base Albany is one of the area's largest employers which employs approximately 3,000 civilians & 400 Marines
- Publix is #8 of 201 in the state of Georgia according to Placer.ai in 2024

**BUILDING SIZE** 115,094 SF **Dougherty County** COUNTY **MARKET** Albany

|        |                    | 3 MILE   | 5 MILES  | 7 MILES  |
|--------|--------------------|----------|----------|----------|
| (n)    | TOTAL POPULATION   | 29,218   | 59,637   | 82,939   |
| ©<br>E | DAYTIME POPULATION | 15,261   | 32,620   | 41,106   |
| ****   | MEDIAN HH INCOME   | \$82,445 | \$69,619 | \$63,441 |