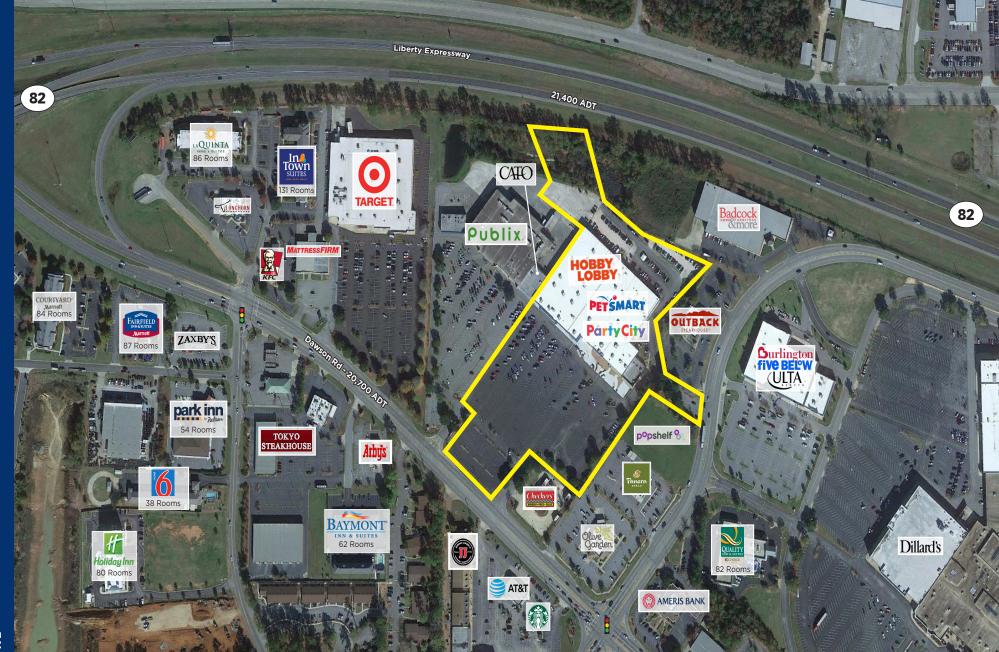

## **PROPERTY HIGHLIGHTS**

- Shadow anchored by Publix and Target to the west and adjacent to Albany Mall to the east an 872,000 SF enclosed regional mall anchored by Belk, Dillards, and JCPenney
- National co-tenancy includes Hobby Lobby, PetSmart, Party City and TMobile
- Albany is the eighth largest city in the state located in Dougherty County
- Marine Corps Logistics Base Albany is one of the area's largest employers which employs approximately 3,000 civilians & 400 Marines
- Publix is #8 of 201 in the state of Georgia according to Placer.ai in 2024