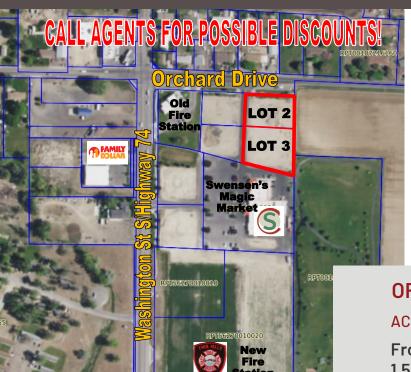

### PROPERTY DETAILS

- Located on Orchard Drive just east of the intersection of Washington Street/Highway 74
- Adjacent to Swenson's market and across from Twin Falls Fire Dept.
- **Excellent Signage and Visibility**
- Utilities are on site
- C-1 Commercial Zoning allows Retail and Office

#### PROPERTY DESCRIPTION

- Shovel-Ready Developed Retail/Office lots
- Prime location with excellent exposure & access
- Under-Served and High-Growth Retail Area
- Lot 2 is .68 Acres at \$299,950 APN RPT40450020020
- Lot 3 is .88 Acres at \$399,950 APN RPT40450020030
- Seller offering discount on both lots if purchased by same buyer
- \$25,000 Discount on a lot if purchased by September 30, 2024