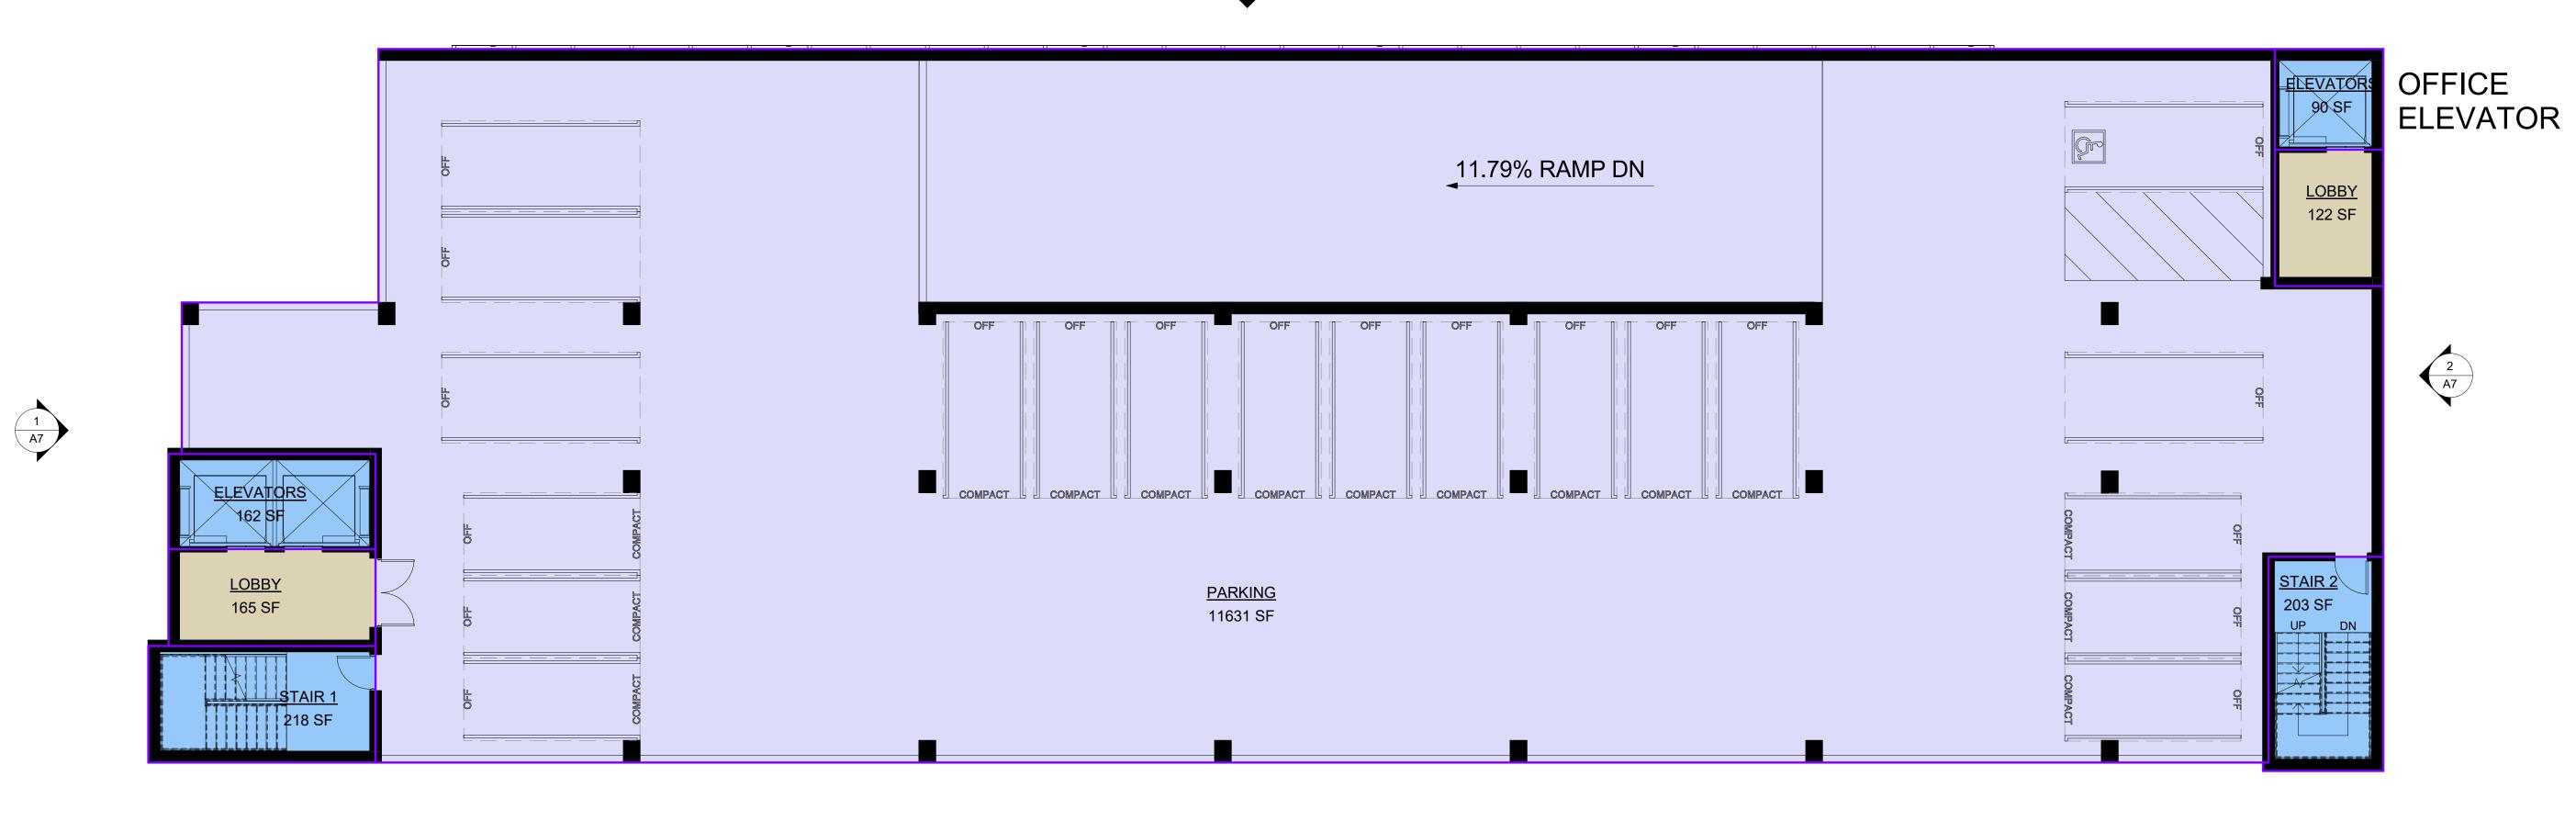

|                         |                             | GROSS AREAS |                       |             |                 |                |         |        |                |                    |                 |           |         |
|-------------------------|-----------------------------|-------------|-----------------------|-------------|-----------------|----------------|---------|--------|----------------|--------------------|-----------------|-----------|---------|
| LEVE                    | iL.                         | STUDIO<br>A | STUDIO<br>A<br>ACCESS | STUDIO<br>B | STAIRS<br>ELEV. | CORR.<br>LOBBY | UTILITY | RETAIL | AMMEN.<br>ROOM | RESIDENT<br>OFFICE | OFFICE<br>SPACE | PARKING   | TOTAL   |
| LEVEL                   | 14                          | 6,095       | 290                   | 303         | 606             | 1,336          | 295     |        |                |                    |                 |           | 8,925   |
| LEVEL                   | 13                          | 6,095       | 290                   | 303         | 606             | 1,336          | 295     |        |                |                    |                 |           | 8,925   |
| LEVEL                   | 12                          | 5,830       | 580                   | 303         | 606             | 1,336          | 295     |        |                |                    |                 |           | 8,950   |
| LEVEL                   | 11                          | 6,095       | 290                   | 303         | 606             | 1,336          | 295     |        |                |                    |                 |           | 8,925   |
| LEVEL                   | 10                          | 6,095       | 290                   | 303         | 606             | 1,336          | 295     |        |                |                    |                 |           | 8,925   |
| LEVEL                   | 9                           | 6,095       | 290                   | 303         | 606             | 1,336          | 295     |        |                |                    |                 |           | 8,925   |
| LEVEL                   | 8                           | 6,095       | 290                   | 303         | 606             | 1,336          | 295     |        |                |                    |                 |           | 8,925   |
| LEVEL                   | 7                           | 3,975       | 580                   | 303         | 606             | 1,336          | 270     |        | 1,573          | 282                |                 |           | 8,925   |
| LEVEL                   | 6                           | •           | •                     | -           | 678             | 166            | 220     |        |                |                    | 7,941           |           | 9,005   |
| LEVEL                   | 5                           |             |                       |             | 673             | 287            |         |        |                |                    |                 | 11,630    | 12,590  |
| LEVEL                   | 4                           |             |                       |             | 583             | 165            |         |        |                |                    |                 | 11,842    | 12,590  |
| LEVEL                   | 3                           |             | ,                     |             | 583             | 165            |         |        |                |                    |                 | 11,842    | 12,590  |
| LEVEL                   | 2                           |             |                       |             | 583             | 165            |         |        |                |                    |                 | 11,884    | 12,632  |
| LEVEL                   | 1                           |             |                       |             | 559             | 166            | 2,500   | 832    |                |                    |                 | 7,623     | 11,680  |
| TOTALS                  | ٥,                          | 46,375      | 2,900                 | 2,424       | 8,507           | 11,802         | 5,055   | 832    | 1,573          | 282                | 7,941           | 54,821    | 142,512 |
|                         |                             | 265         | 265 290 303 Tot       |             |                 |                |         |        | Tota           | l Area With        | 87,691          |           |         |
|                         |                             | S.F.        | S.F.                  | S.F.        |                 |                |         |        |                |                    |                 |           |         |
|                         |                             |             |                       |             |                 |                |         | -      | 4.90 FAR       |                    |                 |           |         |
|                         | 51,699 s.f. Total Unit Area |             |                       |             |                 |                |         |        |                |                    |                 | Site Area |         |
| Areas Excluded From FAR |                             |             |                       |             |                 |                |         |        |                |                    |                 |           |         |

# PARKING

RETAIL 1 PER 300 S.F. 3 REQUIRED 3 PROVIDED OFFICE 1 PER 400 S.F. 20 REQUIRED 20 PROVIDED RESIDENTIAL

1 PER UNIT LESS THAN 600 S.F. (193 REQUIRED, 56 PROVIDED) 1 VISITOR FOR EVERY 10 UNITS (20 REQUIRED, 0 PROVIDED) (REQUESTING EXEMPTION TO PROVIDE 56 PARKING SPACES, 56% COMPACT) TOTAL REQUIRED 236 TOTAL PROVIDED 79

ARCHITECTS

1 A6

OFFICE LEVEL

AND

OFFICE PARKING LEVEL

**Level 6**1/8" = 1'-0"

**4** UNIT PLANS - STUDIO B 3/8" = 1'-0"

3 UNIT PLANS - STUDIO A ACCESSIBLE