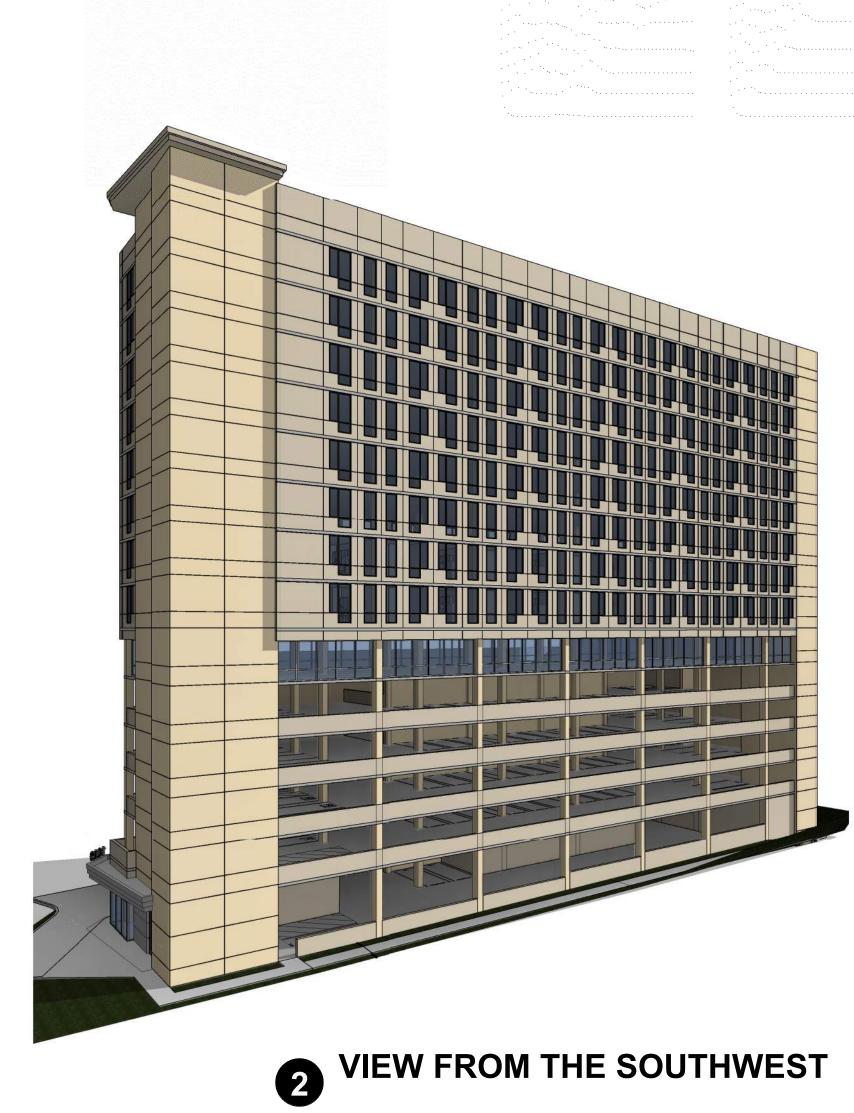

2 UNIT PLANS - STUDIO A MIRRORED 3/8" = 1'-0"

1 UNIT PLANS - STUDIO A 3/8" = 1'-0"

6 ENTRY VIEW

**5** VIEW FROM THE NORTHWEST

COASTAL RIM
1039 11TH AVENUE