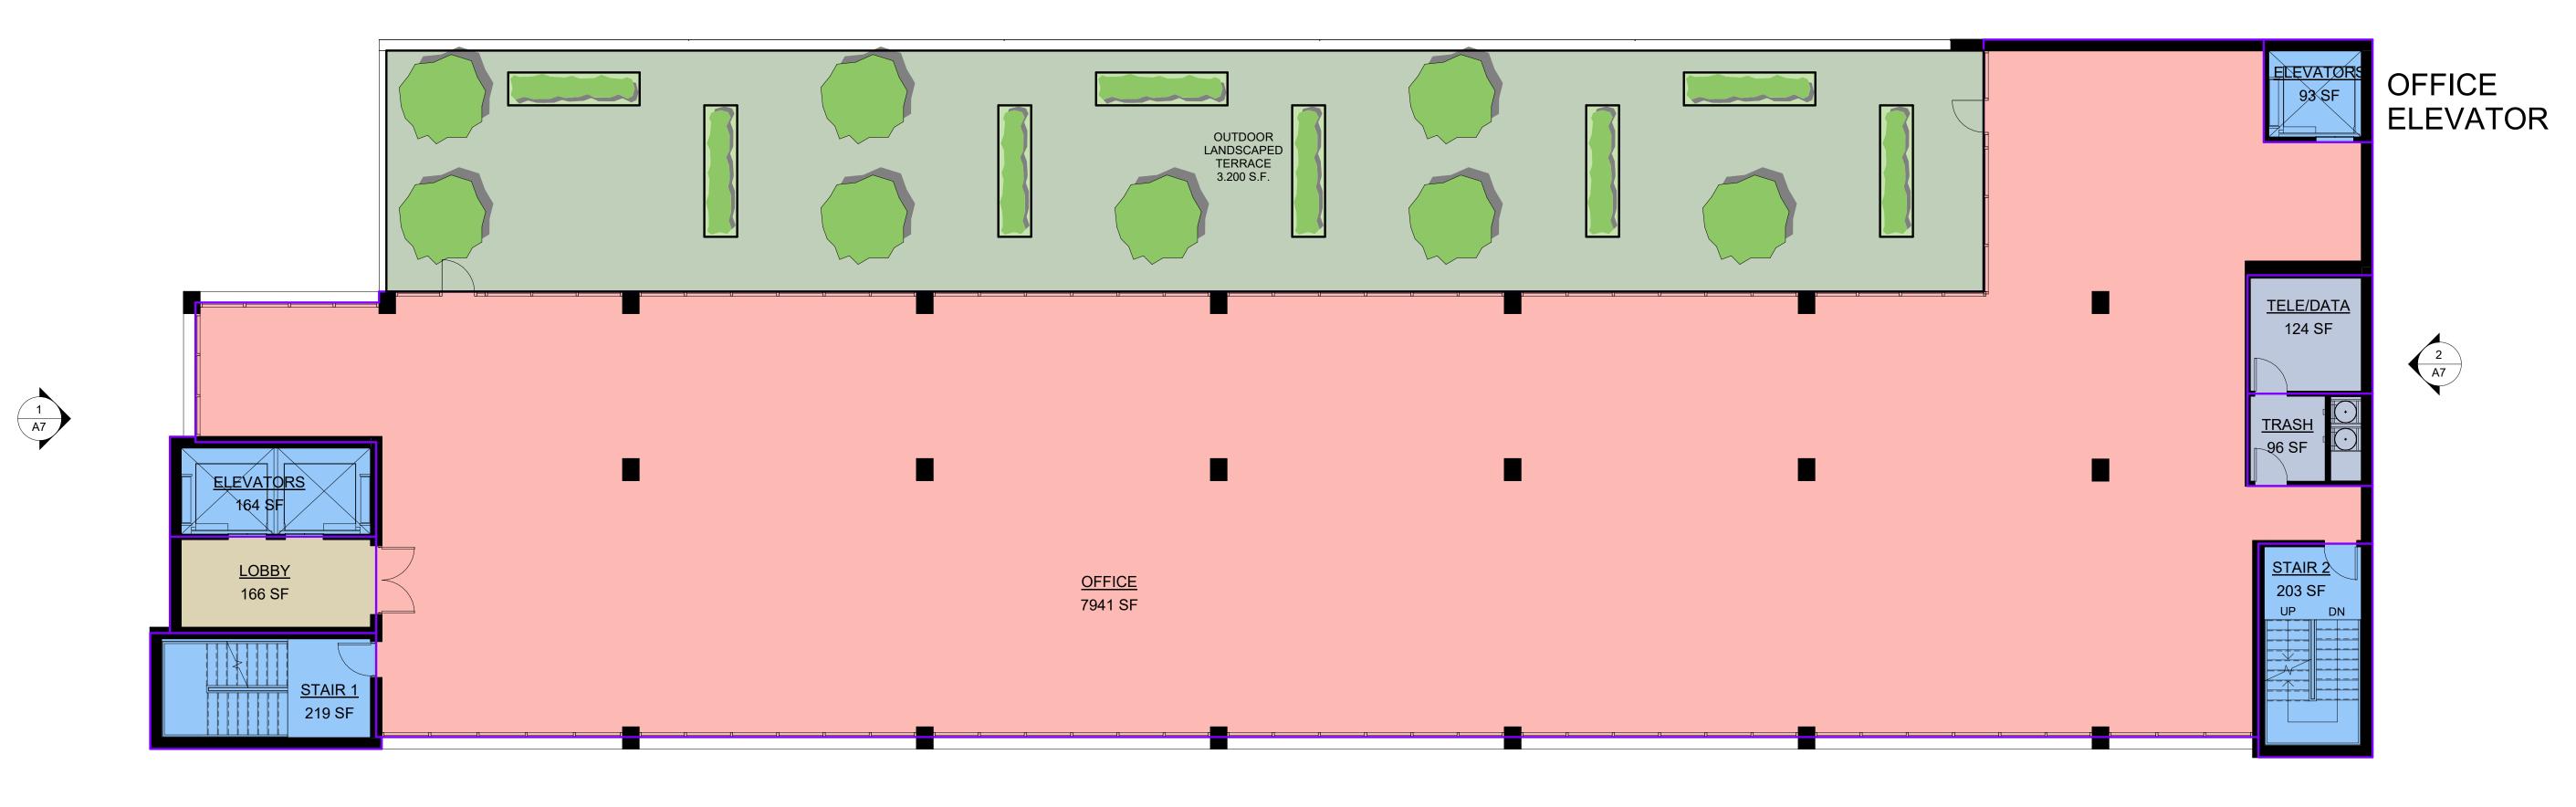

|                         |                             | GROSS AREAS |                       |             |                 |                |         |        |                |                    |                 |           |         |
|-------------------------|-----------------------------|-------------|-----------------------|-------------|-----------------|----------------|---------|--------|----------------|--------------------|-----------------|-----------|---------|
| LEVE                    | iL.                         | STUDIO<br>A | STUDIO<br>A<br>ACCESS | STUDIO<br>B | STAIRS<br>ELEV. | CORR.<br>LOBBY | UTILITY | RETAIL | AMMEN.<br>ROOM | RESIDENT<br>OFFICE | OFFICE<br>SPACE | PARKING   | TOTAL   |
| LEVEL                   | 14                          | 6,095       | 290                   | 303         | 606             | 1,336          | 295     |        |                |                    |                 |           | 8,925   |
| LEVEL                   | 13                          | 6,095       | 290                   | 303         | 606             | 1,336          | 295     |        |                |                    |                 |           | 8,925   |
| LEVEL                   | 12                          | 5,830       | 580                   | 303         | 606             | 1,336          | 295     |        |                |                    |                 |           | 8,950   |
| LEVEL                   | 11                          | 6,095       | 290                   | 303         | 606             | 1,336          | 295     |        |                |                    |                 |           | 8,925   |
| LEVEL                   | 10                          | 6,095       | 290                   | 303         | 606             | 1,336          | 295     |        |                |                    |                 |           | 8,925   |
| LEVEL                   | 9                           | 6,095       | 290                   | 303         | 606             | 1,336          | 295     |        |                |                    |                 |           | 8,925   |
| LEVEL                   | 8                           | 6,095       | 290                   | 303         | 606             | 1,336          | 295     |        |                |                    |                 |           | 8,925   |
| LEVEL                   | 7                           | 3,975       | 580                   | 303         | 606             | 1,336          | 270     |        | 1,573          | 282                |                 |           | 8,925   |
| LEVEL                   | 6                           | •           | •                     | -           | 678             | 166            | 220     |        |                |                    | 7,941           |           | 9,005   |
| LEVEL                   | 5                           |             |                       |             | 673             | 287            |         |        |                |                    |                 | 11,630    | 12,590  |
| LEVEL                   | 4                           |             |                       |             | 583             | 165            |         |        |                |                    |                 | 11,842    | 12,590  |
| LEVEL                   | 3                           |             | ,                     |             | 583             | 165            |         |        |                |                    |                 | 11,842    | 12,590  |
| LEVEL                   | 2                           |             |                       |             | 583             | 165            |         |        |                |                    |                 | 11,884    | 12,632  |
| LEVEL                   | 1                           |             |                       |             | 559             | 166            | 2,500   | 832    |                |                    |                 | 7,623     | 11,680  |
| TOTALS                  | ٥,                          | 46,375      | 2,900                 | 2,424       | 8,507           | 11,802         | 5,055   | 832    | 1,573          | 282                | 7,941           | 54,821    | 142,512 |
|                         |                             | 265         | 265 290 303 Tot       |             |                 |                |         |        | Tota           | l Area With        | 87,691          |           |         |
|                         |                             | S.F.        | S.F.                  | S.F.        |                 |                |         |        |                |                    |                 |           |         |
|                         |                             |             |                       |             |                 |                |         | -      | 4.90 FAR       |                    |                 |           |         |
|                         | 51,699 s.f. Total Unit Area |             |                       |             |                 |                |         |        |                |                    |                 | Site Area |         |
| Areas Excluded From FAR |                             |             |                       |             |                 |                |         |        |                |                    |                 |           |         |

ARCHITECTS

1 A6

OFFICE LEVEL

AND

OFFICE PARKING LEVEL

**Level 6**1/8" = 1'-0"

**4** UNIT PLANS - STUDIO B 3/8" = 1'-0"

3 UNIT PLANS - STUDIO A ACCESSIBLE