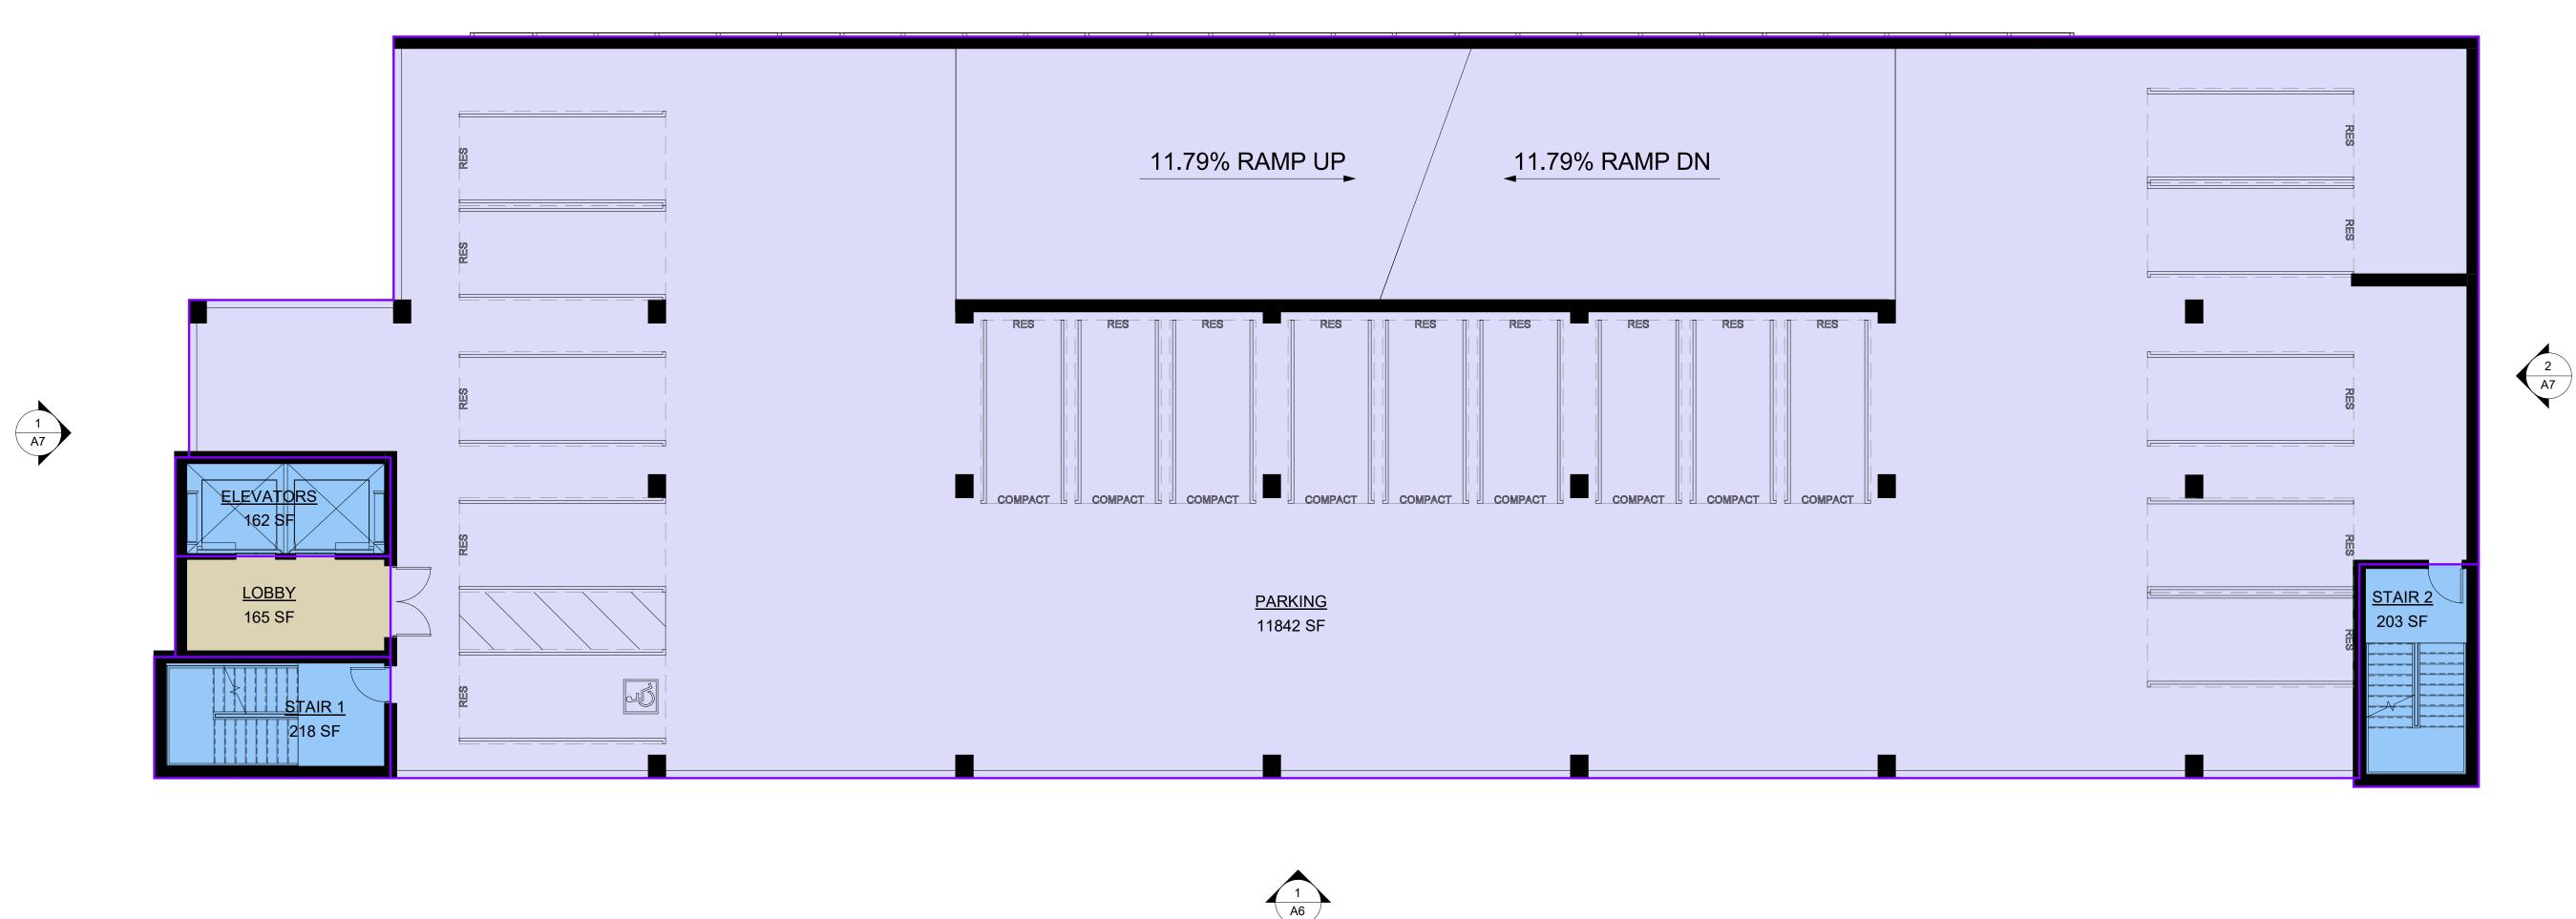

|                         |                             | GROSS AREAS |                       |             |                 |                |         |        |                |                    |                 |           |         |
|-------------------------|-----------------------------|-------------|-----------------------|-------------|-----------------|----------------|---------|--------|----------------|--------------------|-----------------|-----------|---------|
| LEVE                    | iL.                         | STUDIO<br>A | STUDIO<br>A<br>ACCESS | STUDIO<br>B | STAIRS<br>ELEV. | CORR.<br>LOBBY | UTILITY | RETAIL | AMMEN.<br>ROOM | RESIDENT<br>OFFICE | OFFICE<br>SPACE | PARKING   | TOTAL   |
| LEVEL                   | 14                          | 6,095       | 290                   | 303         | 606             | 1,336          | 295     |        |                |                    |                 |           | 8,925   |
| LEVEL                   | 13                          | 6,095       | 290                   | 303         | 606             | 1,336          | 295     |        |                |                    |                 |           | 8,925   |
| LEVEL                   | 12                          | 5,830       | 580                   | 303         | 606             | 1,336          | 295     |        |                |                    |                 |           | 8,950   |
| LEVEL                   | 11                          | 6,095       | 290                   | 303         | 606             | 1,336          | 295     |        |                |                    |                 |           | 8,925   |
| LEVEL                   | 10                          | 6,095       | 290                   | 303         | 606             | 1,336          | 295     |        |                |                    |                 |           | 8,925   |
| LEVEL                   | 9                           | 6,095       | 290                   | 303         | 606             | 1,336          | 295     |        |                |                    |                 |           | 8,925   |
| LEVEL                   | 8                           | 6,095       | 290                   | 303         | 606             | 1,336          | 295     |        |                |                    |                 |           | 8,925   |
| LEVEL                   | 7                           | 3,975       | 580                   | 303         | 606             | 1,336          | 270     |        | 1,573          | 282                |                 |           | 8,925   |
| LEVEL                   | 6                           | •           | •                     | -           | 678             | 166            | 220     |        |                |                    | 7,941           |           | 9,005   |
| LEVEL                   | 5                           |             |                       |             | 673             | 287            |         |        |                |                    |                 | 11,630    | 12,590  |
| LEVEL                   | 4                           |             |                       |             | 583             | 165            |         |        |                |                    |                 | 11,842    | 12,590  |
| LEVEL                   | 3                           |             | ,                     |             | 583             | 165            |         |        |                |                    |                 | 11,842    | 12,590  |
| LEVEL                   | 2                           |             |                       |             | 583             | 165            |         |        |                |                    |                 | 11,884    | 12,632  |
| LEVEL                   | 1                           |             |                       |             | 559             | 166            | 2,500   | 832    |                |                    |                 | 7,623     | 11,680  |
| TOTALS                  | ٥,                          | 46,375      | 2,900                 | 2,424       | 8,507           | 11,802         | 5,055   | 832    | 1,573          | 282                | 7,941           | 54,821    | 142,512 |
|                         |                             | 265         | 265 290 303 Tot       |             |                 |                |         |        | Tota           | l Area With        | 87,691          |           |         |
|                         |                             | S.F.        | S.F.                  | S.F.        |                 |                |         |        |                |                    |                 |           |         |
|                         |                             |             |                       |             |                 |                |         | -      | 4.90 FAR       |                    |                 |           |         |
|                         | 51,699 s.f. Total Unit Area |             |                       |             |                 |                |         |        |                |                    |                 | Site Area |         |
| Areas Excluded From FAR |                             |             |                       |             |                 |                |         |        |                |                    |                 |           |         |