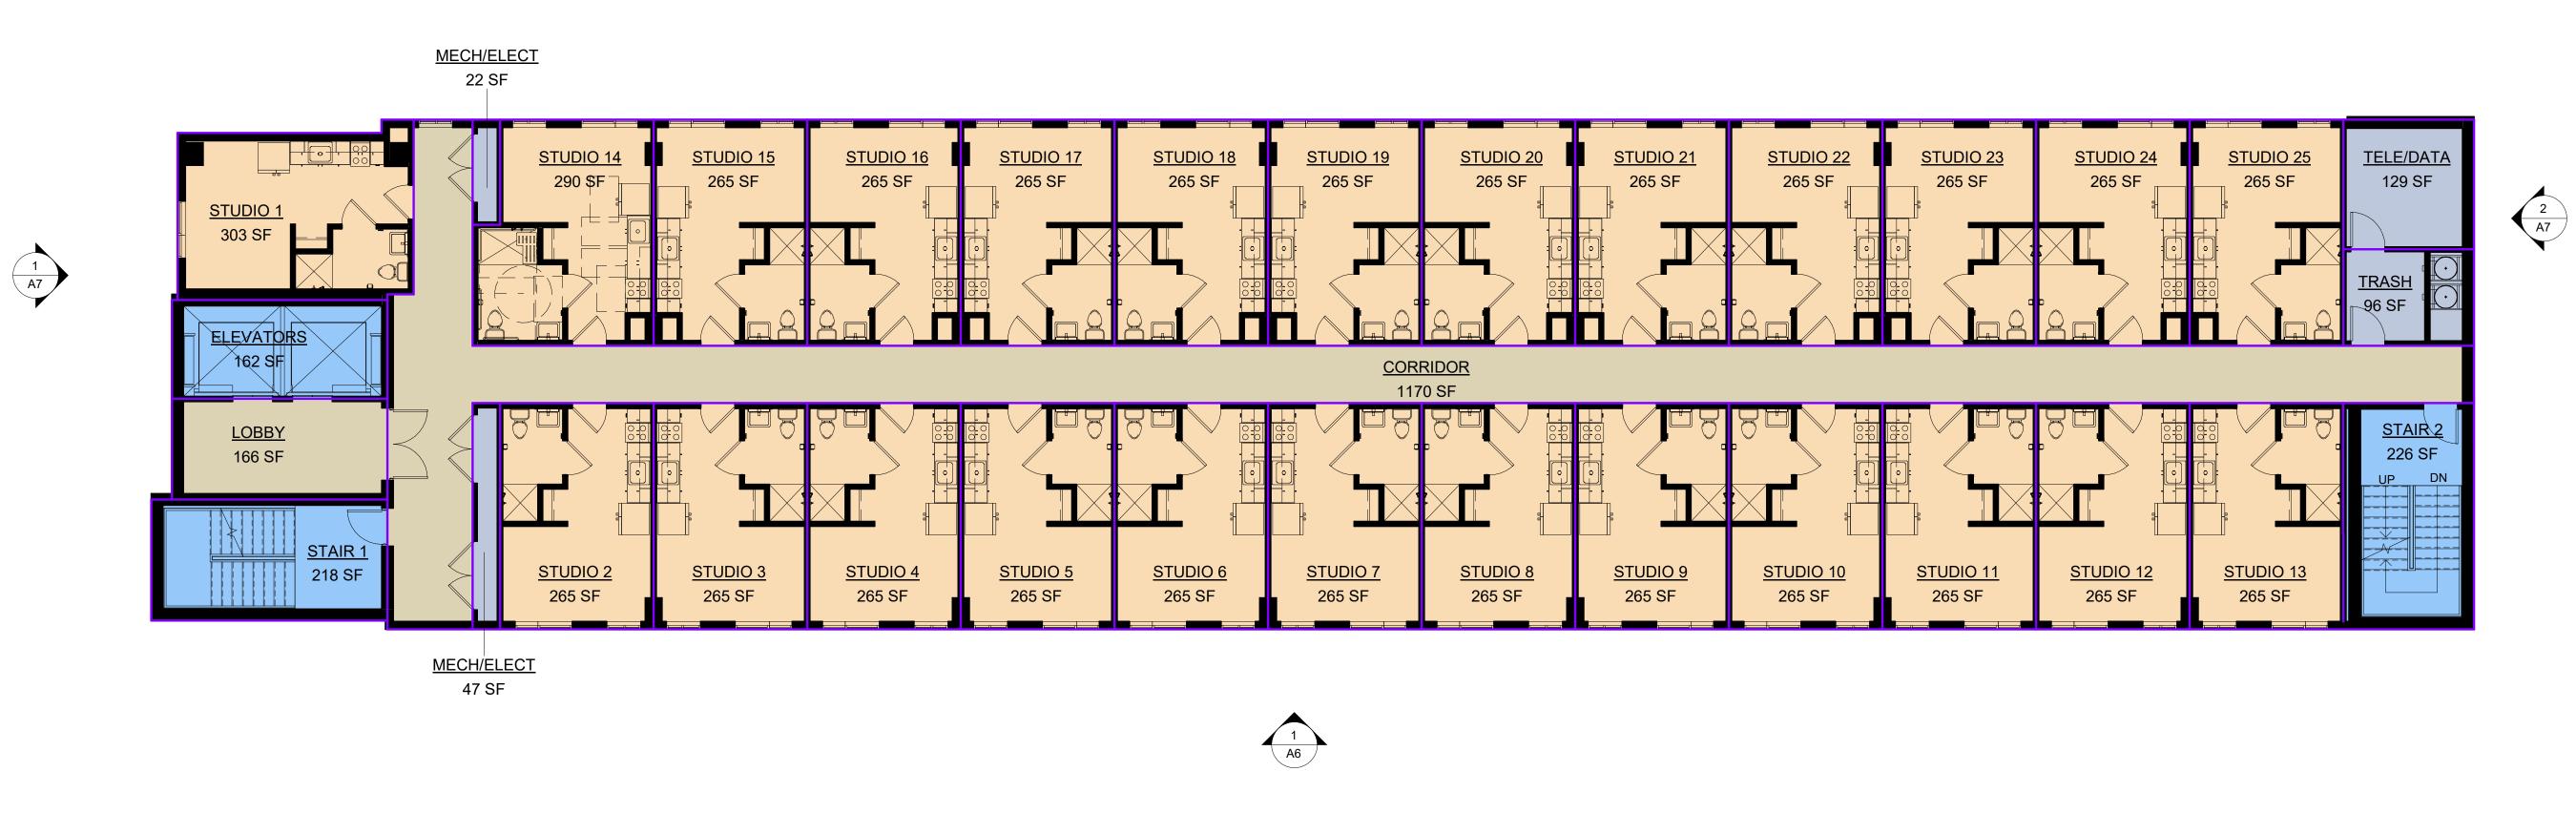

|                         |                             | GROSS AREAS |                       |             |                 |                |         |        |                |                    |                 |           |         |
|-------------------------|-----------------------------|-------------|-----------------------|-------------|-----------------|----------------|---------|--------|----------------|--------------------|-----------------|-----------|---------|
| LEVE                    | iL.                         | STUDIO<br>A | STUDIO<br>A<br>ACCESS | STUDIO<br>B | STAIRS<br>ELEV. | CORR.<br>LOBBY | UTILITY | RETAIL | AMMEN.<br>ROOM | RESIDENT<br>OFFICE | OFFICE<br>SPACE | PARKING   | TOTAL   |
| LEVEL                   | 14                          | 6,095       | 290                   | 303         | 606             | 1,336          | 295     |        |                |                    |                 |           | 8,925   |
| LEVEL                   | 13                          | 6,095       | 290                   | 303         | 606             | 1,336          | 295     |        |                |                    |                 |           | 8,925   |
| LEVEL                   | 12                          | 5,830       | 580                   | 303         | 606             | 1,336          | 295     |        |                |                    |                 |           | 8,950   |
| LEVEL                   | 11                          | 6,095       | 290                   | 303         | 606             | 1,336          | 295     |        |                |                    |                 |           | 8,925   |
| LEVEL                   | 10                          | 6,095       | 290                   | 303         | 606             | 1,336          | 295     |        |                |                    |                 |           | 8,925   |
| LEVEL                   | 9                           | 6,095       | 290                   | 303         | 606             | 1,336          | 295     |        |                |                    |                 |           | 8,925   |
| LEVEL                   | 8                           | 6,095       | 290                   | 303         | 606             | 1,336          | 295     |        |                |                    |                 |           | 8,925   |
| LEVEL                   | 7                           | 3,975       | 580                   | 303         | 606             | 1,336          | 270     |        | 1,573          | 282                |                 |           | 8,925   |
| LEVEL                   | 6                           | •           | •                     | -           | 678             | 166            | 220     |        |                |                    | 7,941           |           | 9,005   |
| LEVEL                   | 5                           |             |                       |             | 673             | 287            |         |        |                |                    |                 | 11,630    | 12,590  |
| LEVEL                   | 4                           |             |                       |             | 583             | 165            |         |        |                |                    |                 | 11,842    | 12,590  |
| LEVEL                   | 3                           |             | ,                     |             | 583             | 165            |         |        |                |                    |                 | 11,842    | 12,590  |
| LEVEL                   | 2                           |             |                       |             | 583             | 165            |         |        |                |                    |                 | 11,884    | 12,632  |
| LEVEL                   | 1                           |             |                       |             | 559             | 166            | 2,500   | 832    |                |                    |                 | 7,623     | 11,680  |
| TOTALS                  | ٥,                          | 46,375      | 2,900                 | 2,424       | 8,507           | 11,802         | 5,055   | 832    | 1,573          | 282                | 7,941           | 54,821    | 142,512 |
|                         |                             | 265         | 265 290 303 Tot       |             |                 |                |         |        | Tota           | l Area With        | 87,691          |           |         |
|                         |                             | S.F.        | S.F.                  | S.F.        |                 |                |         |        |                |                    |                 |           |         |
|                         |                             |             |                       |             |                 |                |         | -      | 4.90 FAR       |                    |                 |           |         |
|                         | 51,699 s.f. Total Unit Area |             |                       |             |                 |                |         |        |                |                    |                 | Site Area |         |
| Areas Excluded From FAR |                             |             |                       |             |                 |                |         |        |                |                    |                 |           |         |

ARCHITECTS

1 A6

OFFICE LEVEL

AND

OFFICE PARKING LEVEL

**Level 6**1/8" = 1'-0"

**4** UNIT PLANS - STUDIO B 3/8" = 1'-0"

3 UNIT PLANS - STUDIO A ACCESSIBLE