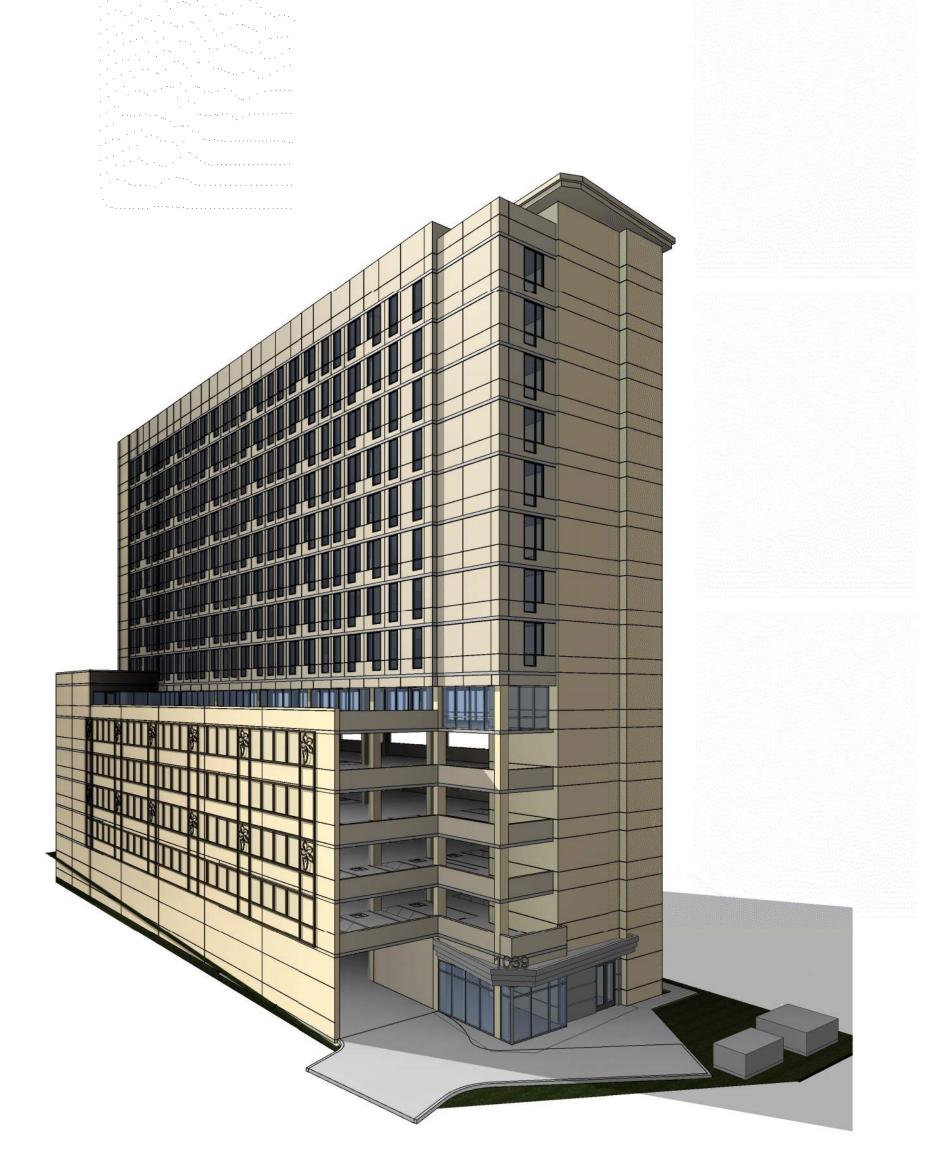

2 UNIT PLANS - STUDIO A MIRRORED 3/8" = 1'-0"

1 UNIT PLANS - STUDIO A 3/8" = 1'-0"

6 ENTRY VIEW

**5** VIEW FROM THE NORTHWEST

COASTAL RIM
1039 11TH AVENUE