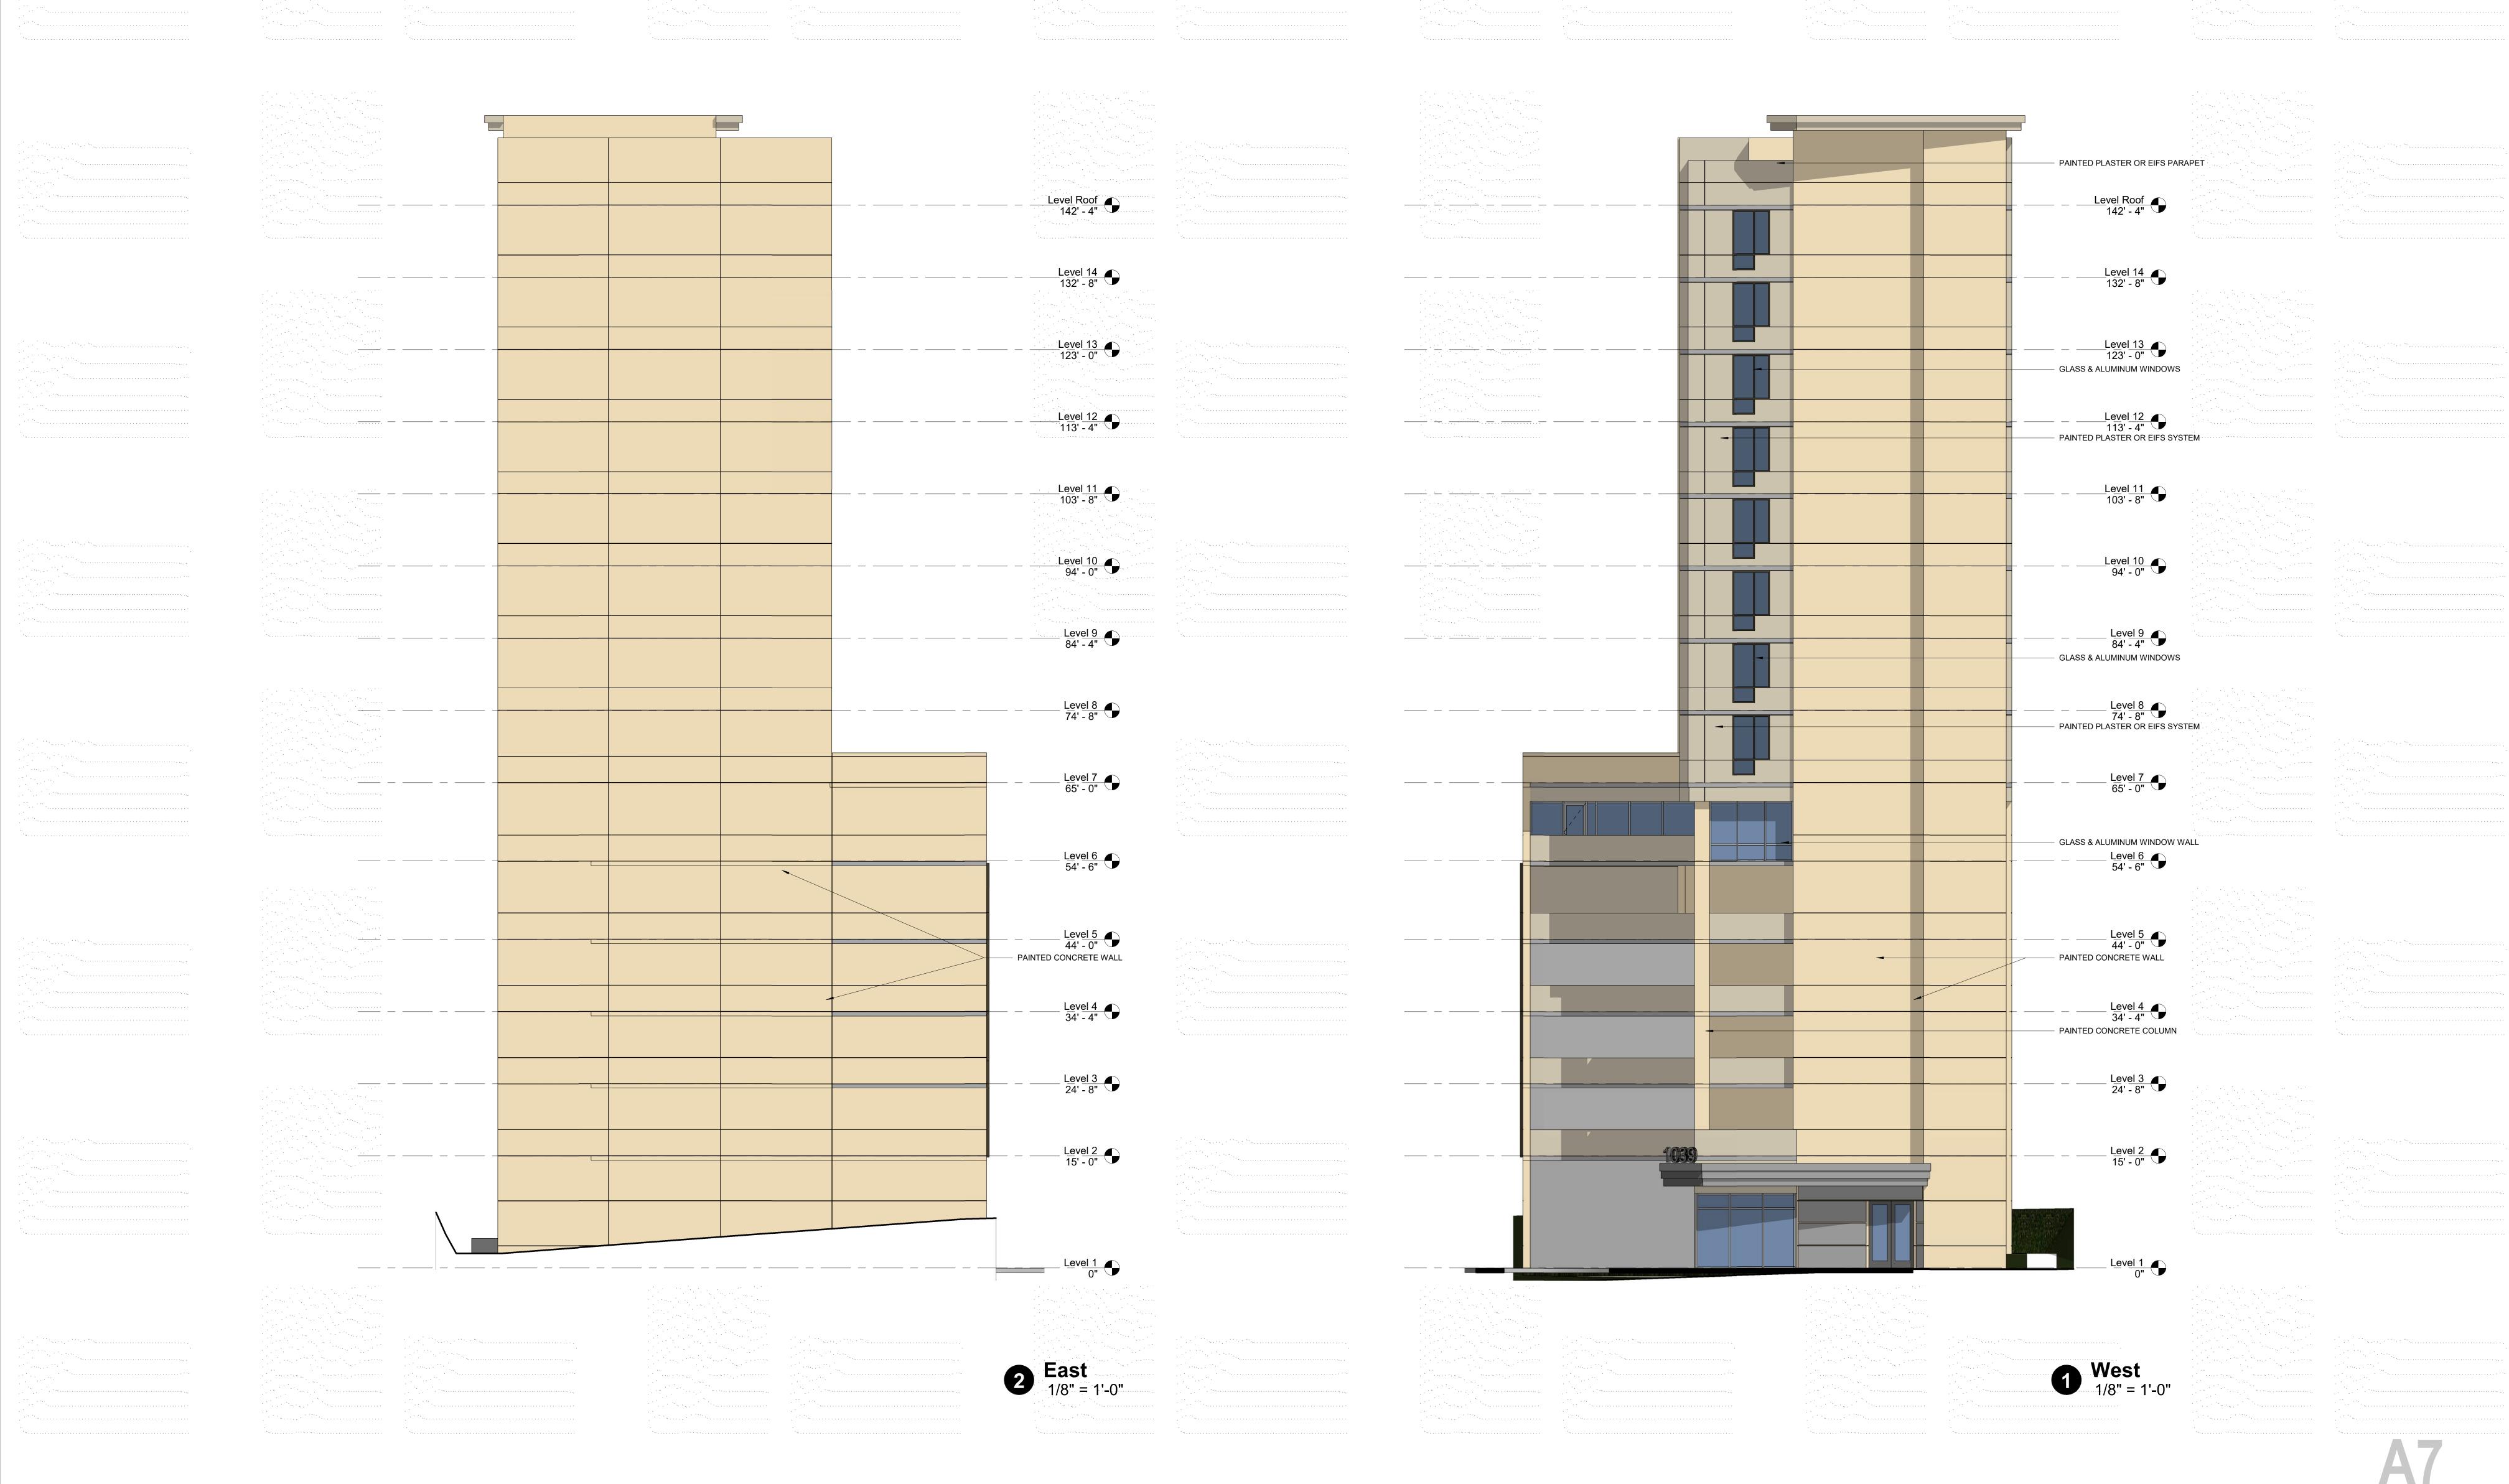

5'-0" FRONT YARD SETBACK (SEE A6 FOR BUILDING ENVELOPE SETBACKS, REQUESTING EXEMPTION) 5'-0" REAR YARD SETBACK NEXT TO RESIDENTIAL ZONE