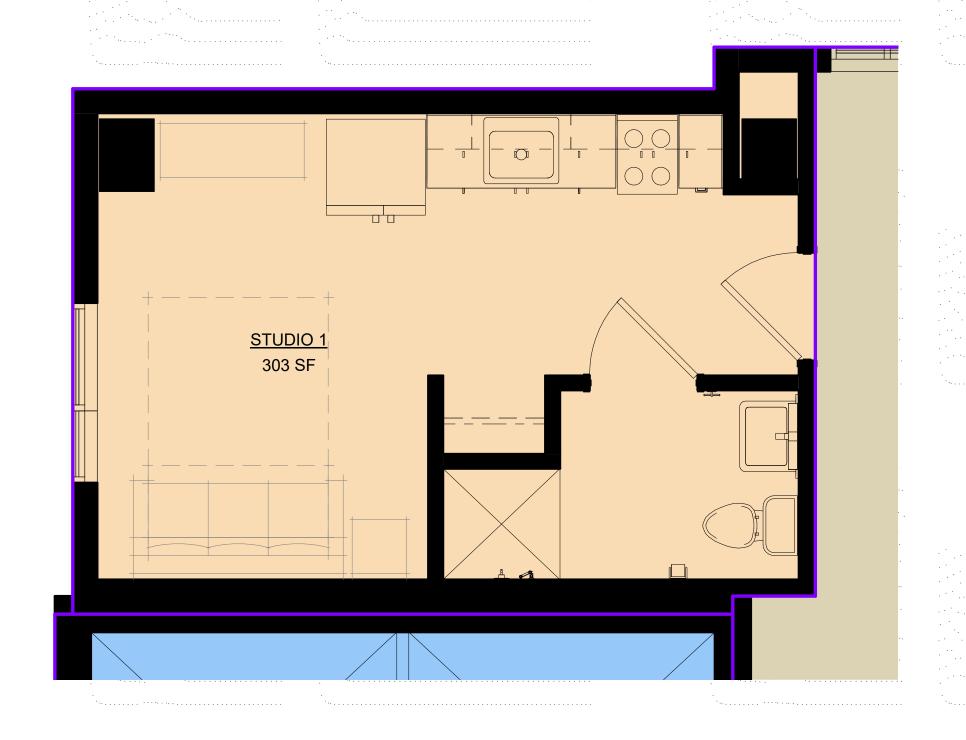

2 UNIT PLANS - STUDIO A MIRRORED 3/8" = 1'-0"

1 UNIT PLANS - STUDIO A 3/8" = 1'-0"

6 ENTRY VIEW

**5** VIEW FROM THE NORTHWEST

COASTAL RIM
1039 11TH AVENUE