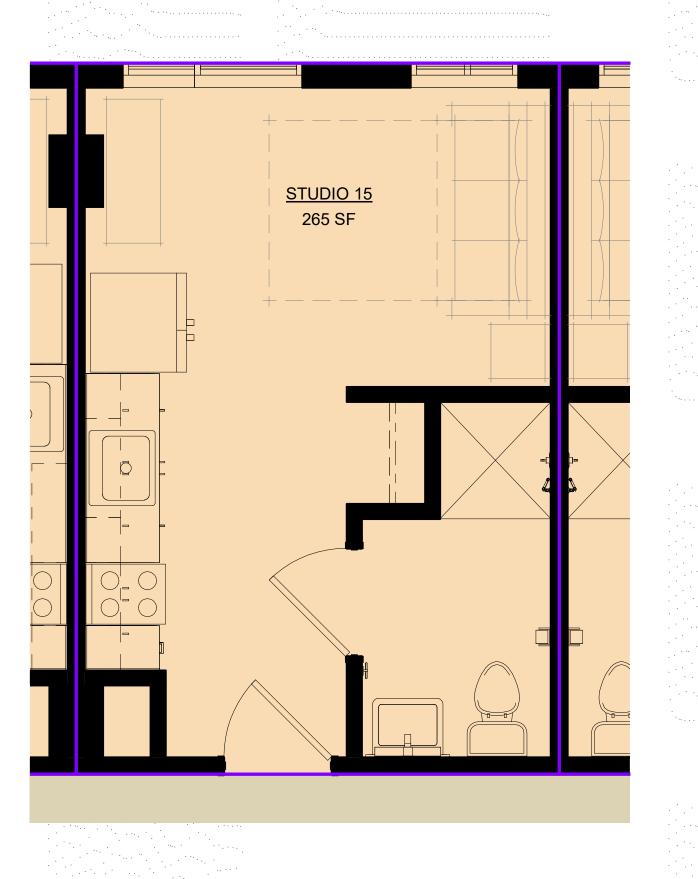

ARCHITECTS

1 A6

OFFICE LEVEL

AND

OFFICE PARKING LEVEL

**Level 6**1/8" = 1'-0"

**4** UNIT PLANS - STUDIO B 3/8" = 1'-0"

3 UNIT PLANS - STUDIO A ACCESSIBLE