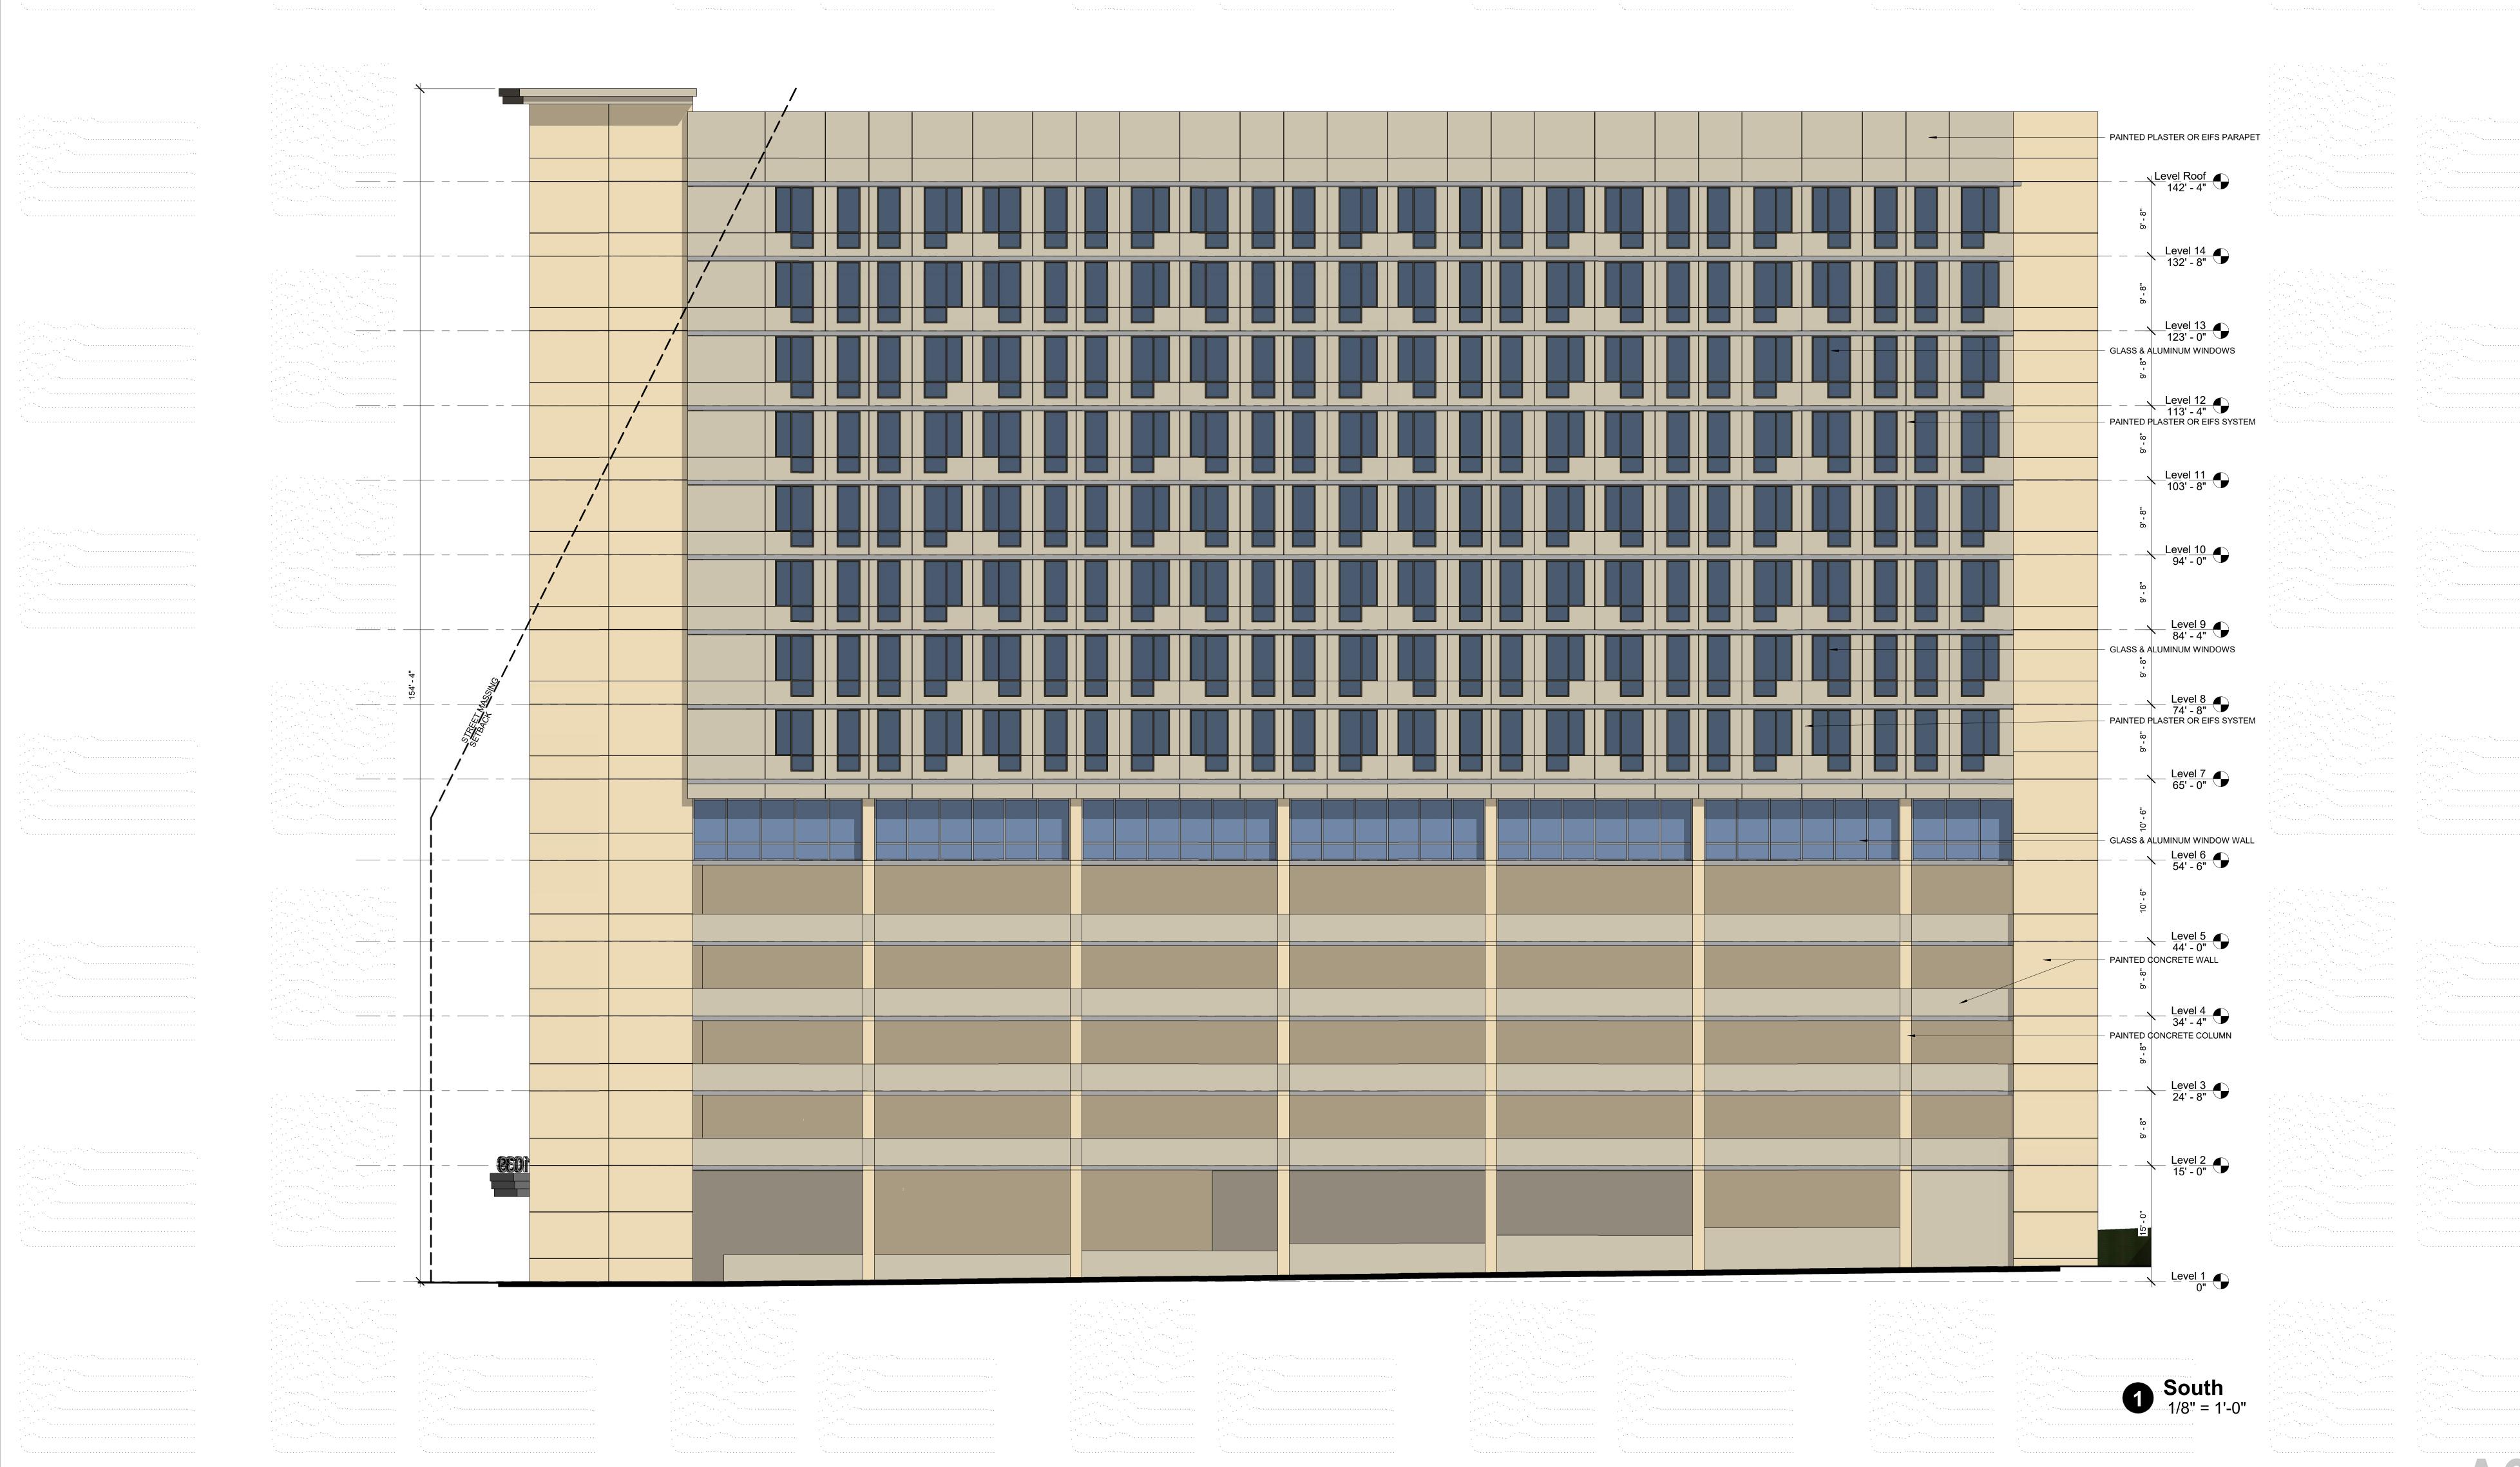

5'-0" FRONT YARD SETBACK (SEE A6 FOR BUILDING ENVELOPE SETBACKS, REQUESTING EXEMPTION) 5'-0" REAR YARD SETBACK NEXT TO RESIDENTIAL ZONE