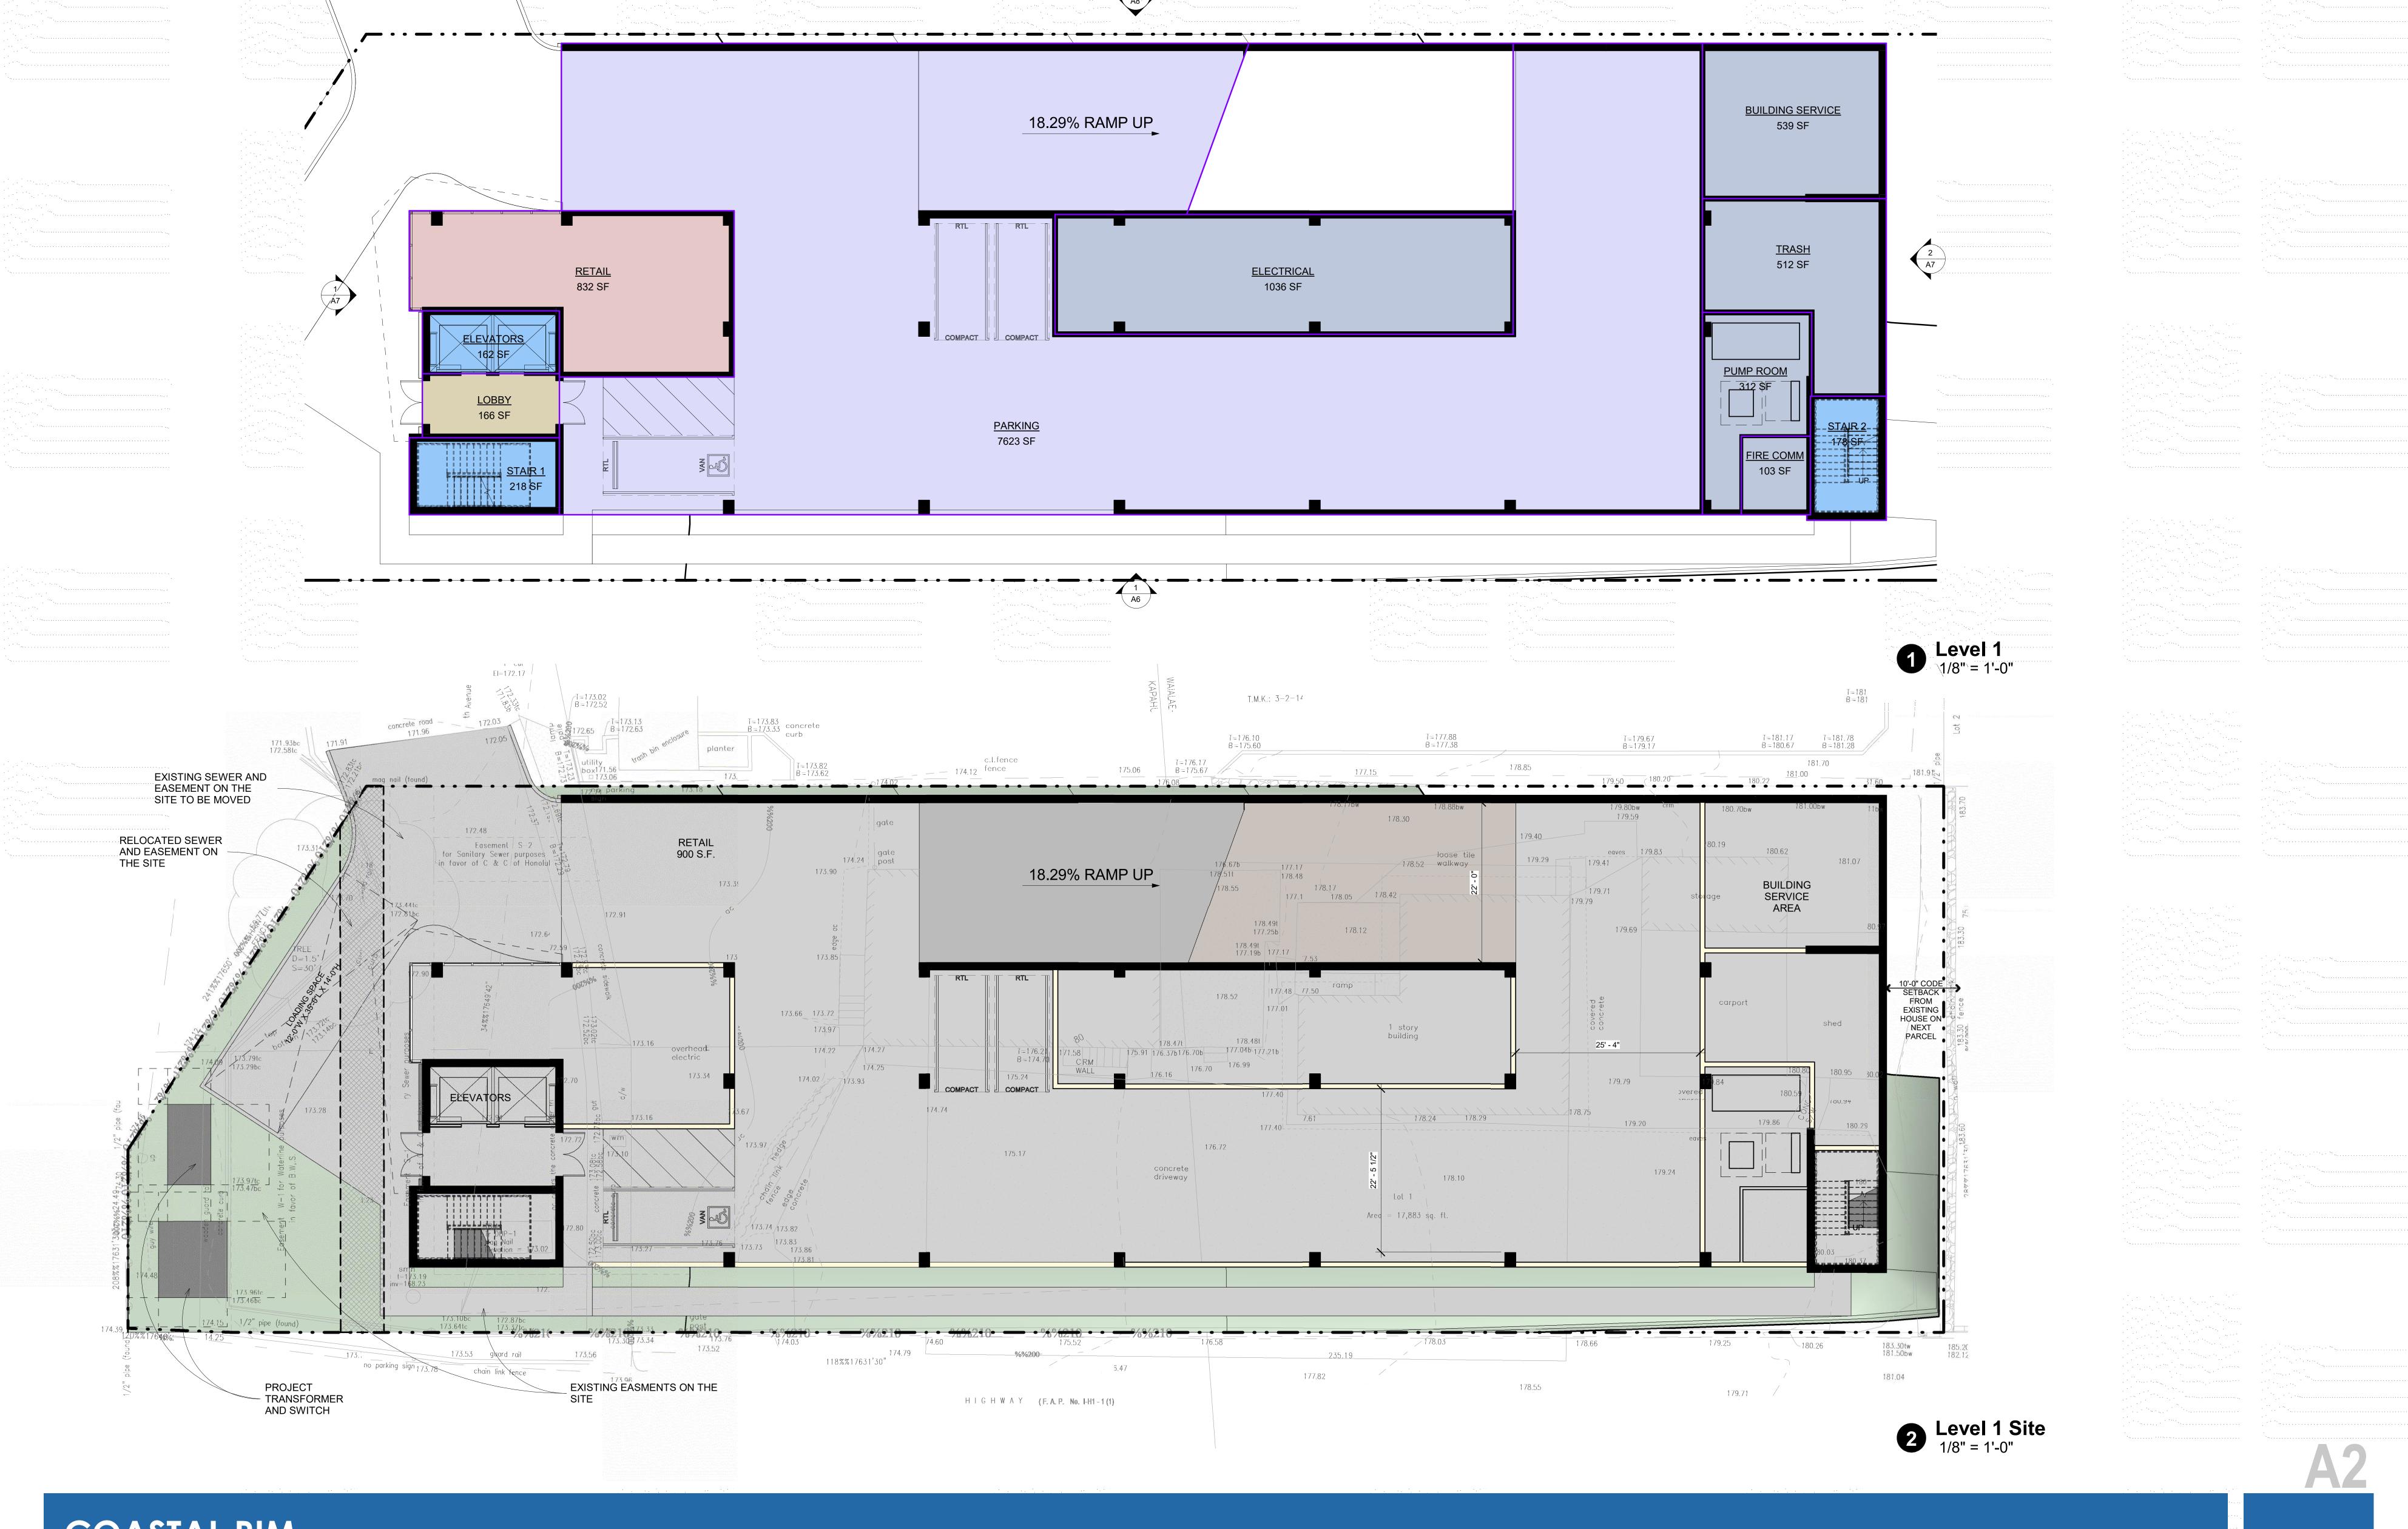

|                         |                             | GROSS AREAS |                       |             |                 |                |         |        |                |                    |                 |           |         |
|-------------------------|-----------------------------|-------------|-----------------------|-------------|-----------------|----------------|---------|--------|----------------|--------------------|-----------------|-----------|---------|
| LEVE                    | iL.                         | STUDIO<br>A | STUDIO<br>A<br>ACCESS | STUDIO<br>B | STAIRS<br>ELEV. | CORR.<br>LOBBY | UTILITY | RETAIL | AMMEN.<br>ROOM | RESIDENT<br>OFFICE | OFFICE<br>SPACE | PARKING   | TOTAL   |
| LEVEL                   | 14                          | 6,095       | 290                   | 303         | 606             | 1,336          | 295     |        |                |                    |                 |           | 8,925   |
| LEVEL                   | 13                          | 6,095       | 290                   | 303         | 606             | 1,336          | 295     |        |                |                    |                 |           | 8,925   |
| LEVEL                   | 12                          | 5,830       | 580                   | 303         | 606             | 1,336          | 295     |        |                |                    |                 |           | 8,950   |
| LEVEL                   | 11                          | 6,095       | 290                   | 303         | 606             | 1,336          | 295     |        |                |                    |                 |           | 8,925   |
| LEVEL                   | 10                          | 6,095       | 290                   | 303         | 606             | 1,336          | 295     |        |                |                    |                 |           | 8,925   |
| LEVEL                   | 9                           | 6,095       | 290                   | 303         | 606             | 1,336          | 295     |        |                |                    |                 |           | 8,925   |
| LEVEL                   | 8                           | 6,095       | 290                   | 303         | 606             | 1,336          | 295     |        |                |                    |                 |           | 8,925   |
| LEVEL                   | 7                           | 3,975       | 580                   | 303         | 606             | 1,336          | 270     |        | 1,573          | 282                |                 |           | 8,925   |
| LEVEL                   | 6                           | •           | •                     | -           | 678             | 166            | 220     |        |                |                    | 7,941           |           | 9,005   |
| LEVEL                   | 5                           |             |                       |             | 673             | 287            |         |        |                |                    |                 | 11,630    | 12,590  |
| LEVEL                   | 4                           |             |                       |             | 583             | 165            |         |        |                |                    |                 | 11,842    | 12,590  |
| LEVEL                   | 3                           |             | ,                     |             | 583             | 165            |         |        |                |                    |                 | 11,842    | 12,590  |
| LEVEL                   | 2                           |             |                       |             | 583             | 165            |         |        |                |                    |                 | 11,884    | 12,632  |
| LEVEL                   | 1                           |             |                       |             | 559             | 166            | 2,500   | 832    |                |                    |                 | 7,623     | 11,680  |
| TOTALS                  | ٥,                          | 46,375      | 2,900                 | 2,424       | 8,507           | 11,802         | 5,055   | 832    | 1,573          | 282                | 7,941           | 54,821    | 142,512 |
|                         |                             | 265         | 265 290 303 Tot       |             |                 |                |         |        | Tota           | l Area With        | 87,691          |           |         |
|                         |                             | S.F.        | S.F.                  | S.F.        |                 |                |         |        |                |                    |                 |           |         |
|                         |                             |             |                       |             |                 |                |         | -      | 4.90 FAR       |                    |                 |           |         |
|                         | 51,699 s.f. Total Unit Area |             |                       |             |                 |                |         |        |                |                    |                 | Site Area |         |
| Areas Excluded From FAR |                             |             |                       |             |                 |                |         |        |                |                    |                 |           |         |

# PARKING

RETAIL 1 PER 300 S.F. 3 REQUIRED 3 PROVIDED OFFICE 1 PER 400 S.F. 20 REQUIRED 20 PROVIDED RESIDENTIAL

1 PER UNIT LESS THAN 600 S.F. (193 REQUIRED, 56 PROVIDED) 1 VISITOR FOR EVERY 10 UNITS (20 REQUIRED, 0 PROVIDED) (REQUESTING EXEMPTION TO PROVIDE 56 PARKING SPACES, 56% COMPACT) TOTAL REQUIRED 236 TOTAL PROVIDED 79