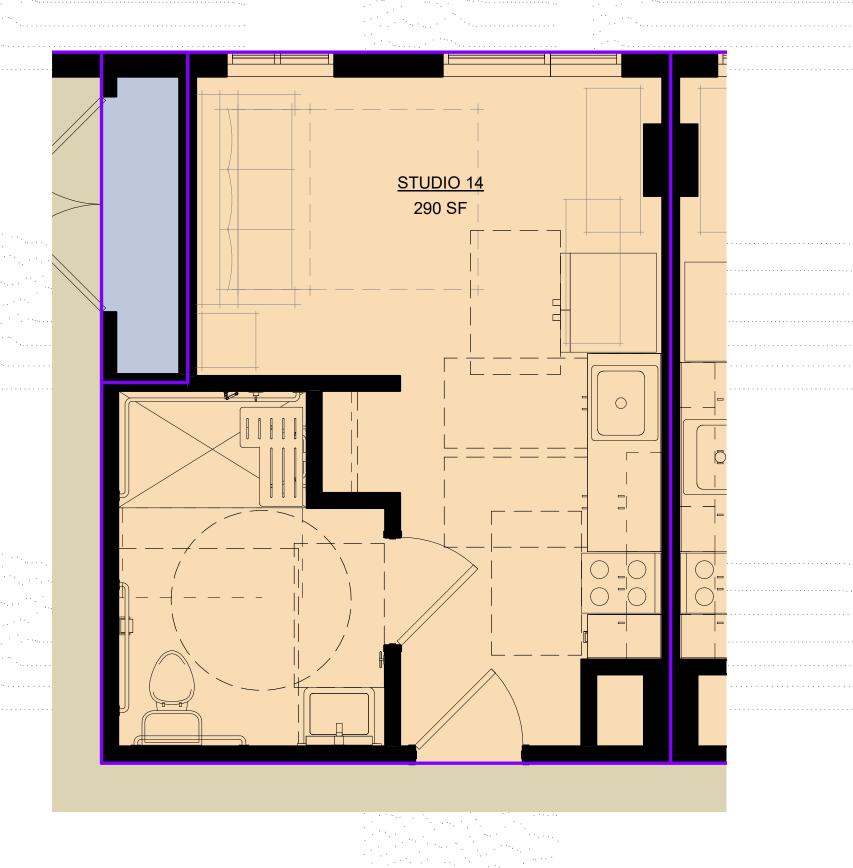

ARCHITECTS

1 A6

OFFICE LEVEL

AND

OFFICE PARKING LEVEL

**Level 6**1/8" = 1'-0"

**4** UNIT PLANS - STUDIO B 3/8" = 1'-0"

3 UNIT PLANS - STUDIO A ACCESSIBLE