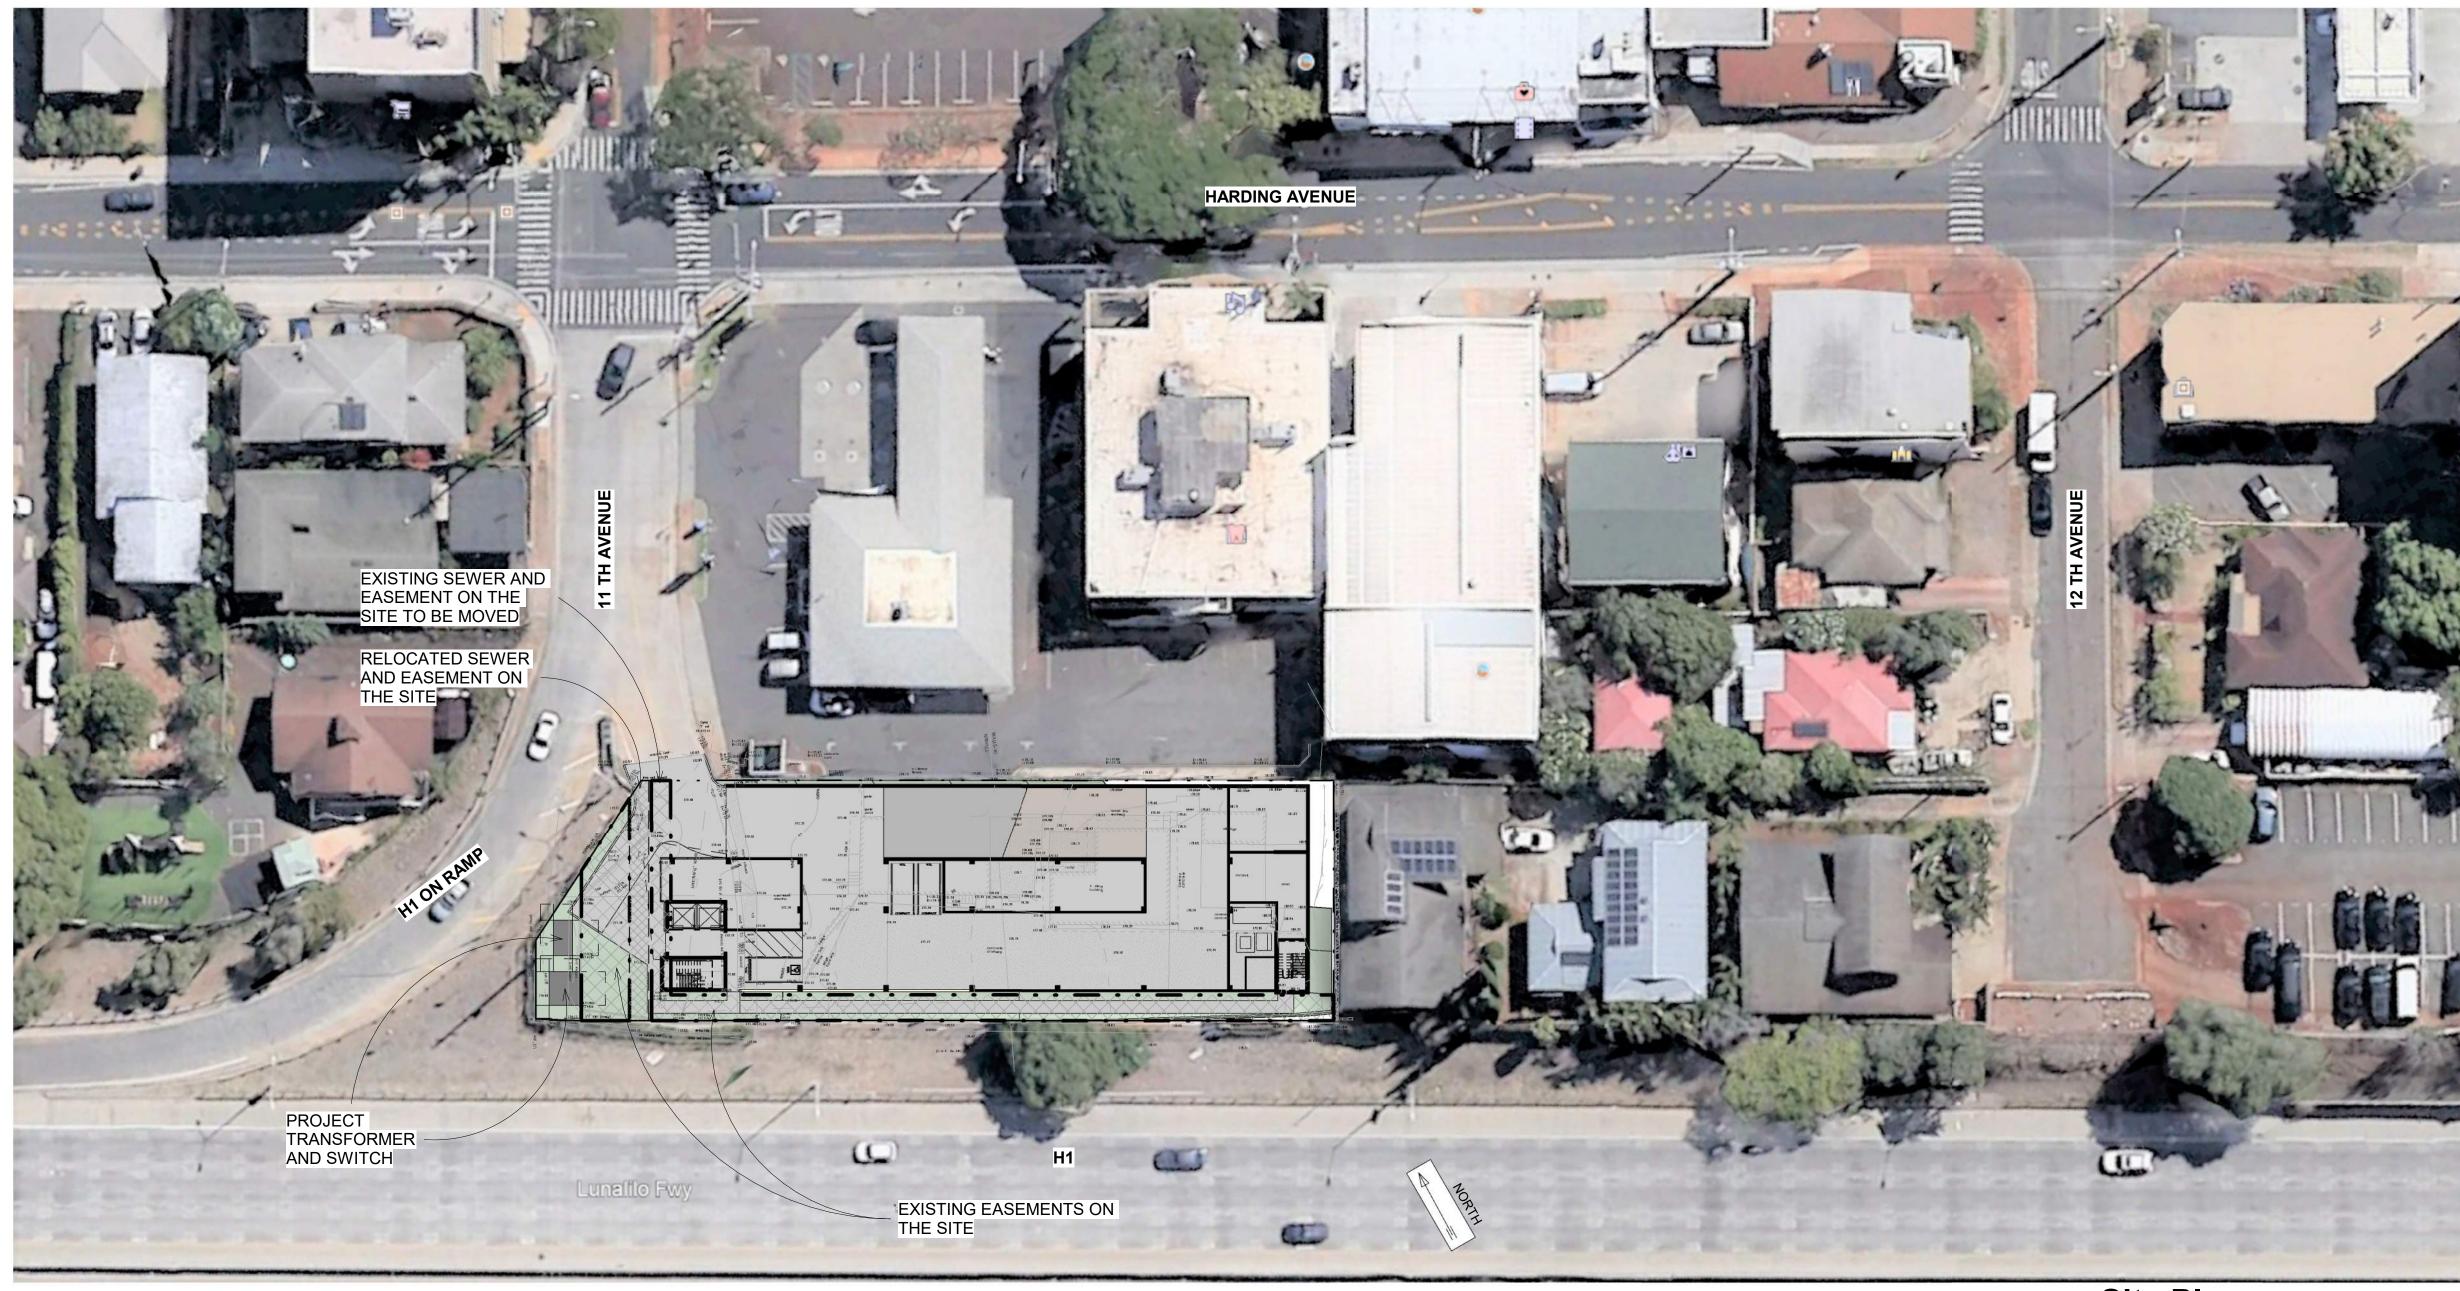

## **ZONING**

**B2 - BUSINESS COMMUNITY** (REQUESTING EXEMPTION TO ALLOW RESIDENTIAL IN B2 ZONE)

2.5 MAXIMUM F.A.R. (REQUESTING EXEMPTION TO INCREASE TO 5.0)

40' MAXIMUM HEIGHT LIMIT. (REQUESTING EXEMPTION TO INCREASE TO 160')

5'-0" FRONT YARD SETBACK (SEE A6 FOR BUILDING ENVELOPE SETBACKS, REQUESTING EXEMPTION) 5'-0" REAR YARD SETBACK NEXT TO RESIDENTIAL ZONE

# PARKING

RETAIL 1 PER 300 S.F. 3 REQUIRED 3 PROVIDED OFFICE 1 PER 400 S.F. 20 REQUIRED 20 PROVIDED RESIDENTIAL

1 PER UNIT LESS THAN 600 S.F. (193 REQUIRED, 56 PROVIDED) 1 VISITOR FOR EVERY 10 UNITS (20 REQUIRED, 0 PROVIDED) (REQUESTING EXEMPTION TO PROVIDE 56 PARKING SPACES, 56% COMPACT) TOTAL REQUIRED 236 TOTAL PROVIDED 79

## LOADING SPACES

2 REQUIRED 1 PROVIDED

(REQUESTING EXEMPTION TO REDUCE NUMBER OF LOADING SPACES TO 1)