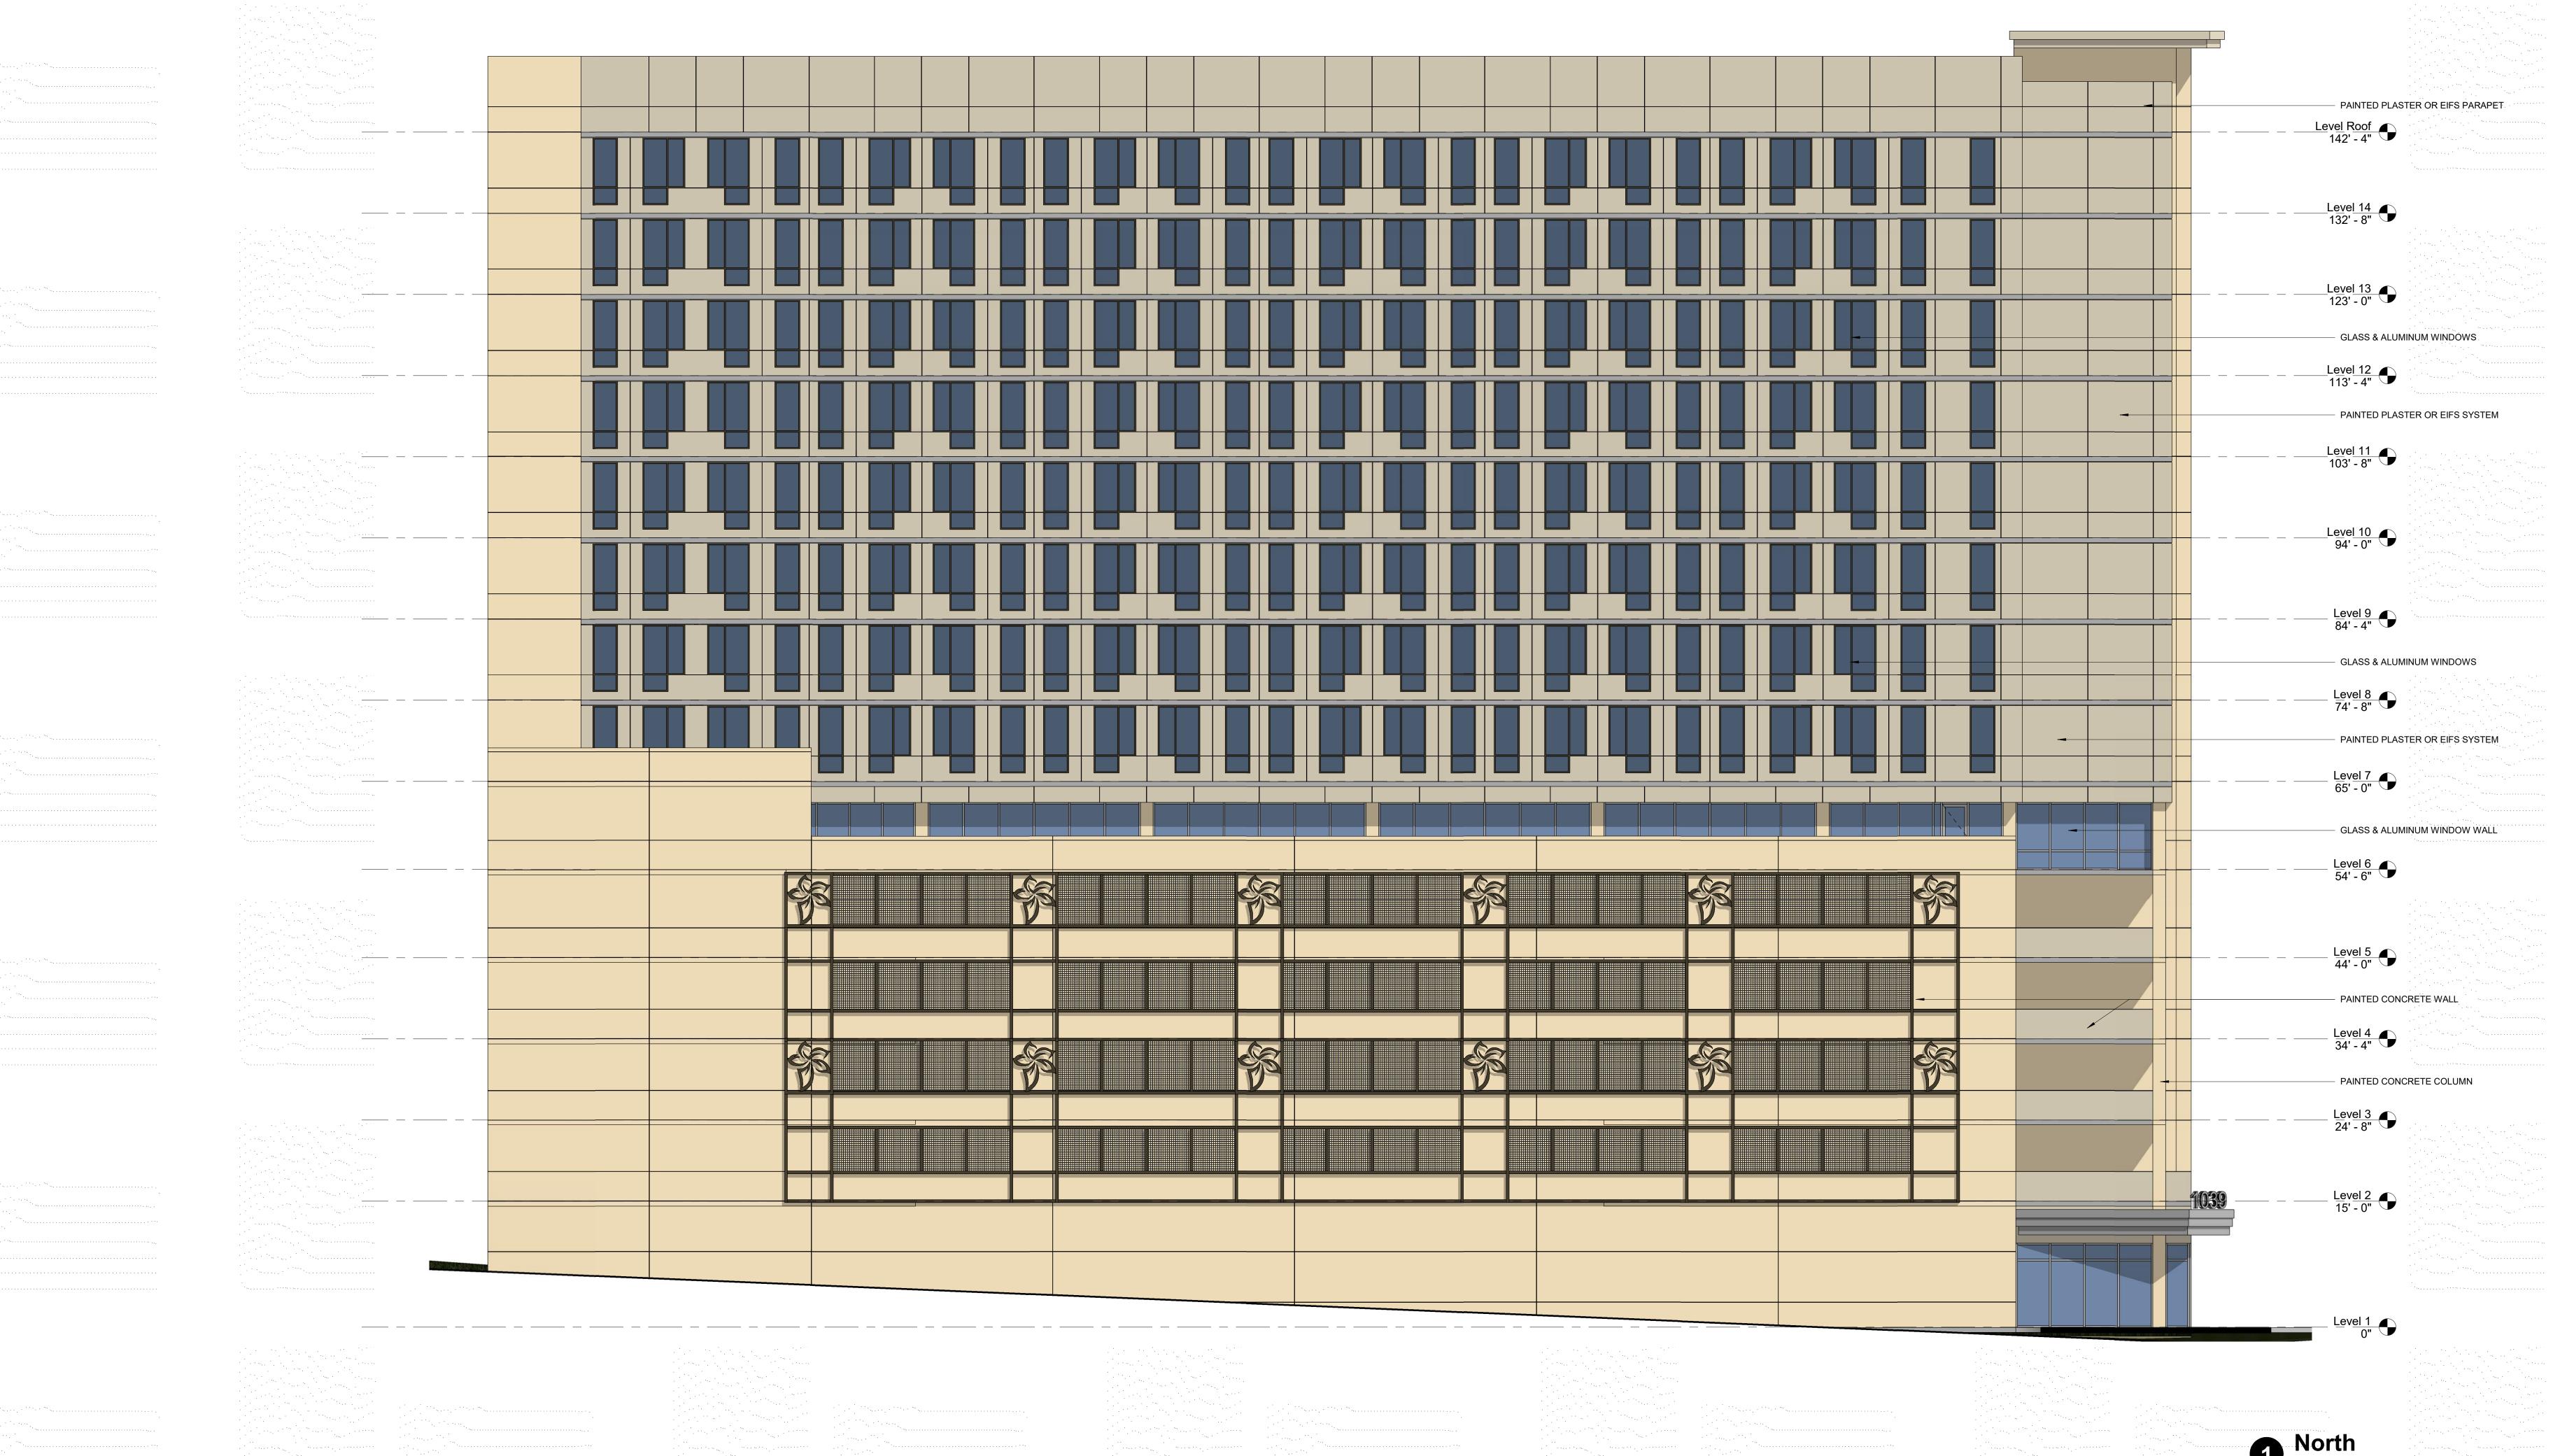

## **ZONING**

**B2 - BUSINESS COMMUNITY** (REQUESTING EXEMPTION TO ALLOW RESIDENTIAL IN B2 ZONE)

2.5 MAXIMUM F.A.R. (REQUESTING EXEMPTION TO INCREASE TO 5.0)

40' MAXIMUM HEIGHT LIMIT. (REQUESTING EXEMPTION TO INCREASE TO 160')

5'-0" FRONT YARD SETBACK (SEE A6 FOR BUILDING ENVELOPE SETBACKS, REQUESTING EXEMPTION) 5'-0" REAR YARD SETBACK NEXT TO RESIDENTIAL ZONE