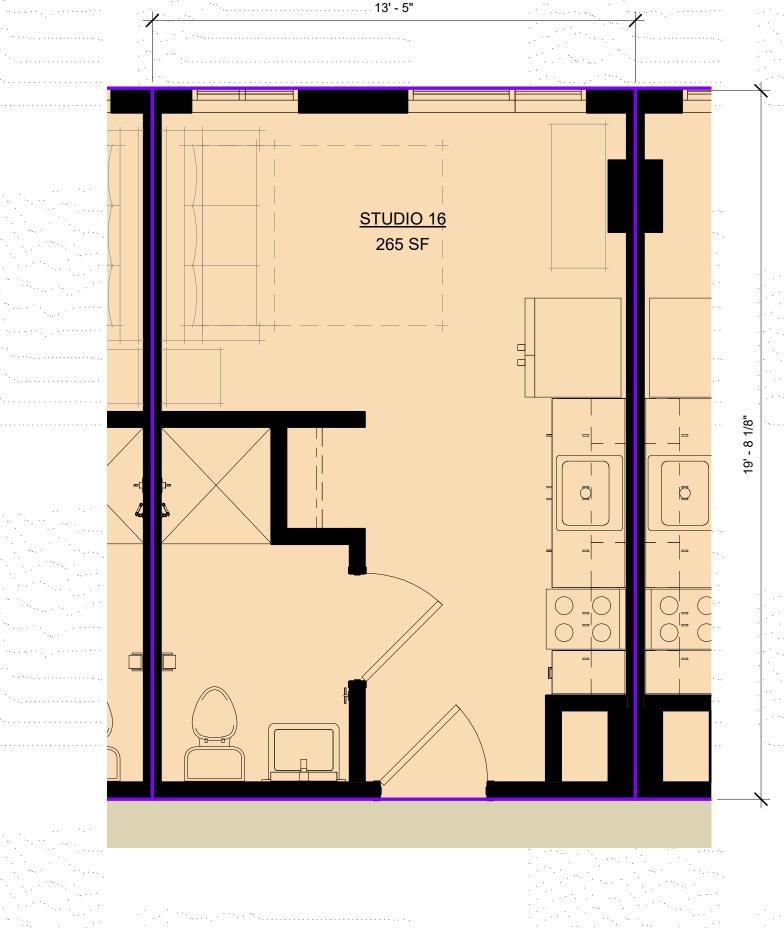

ARCHITECTS

1 A6

OFFICE LEVEL

AND

OFFICE PARKING LEVEL

**Level 6**1/8" = 1'-0"

**4** UNIT PLANS - STUDIO B 3/8" = 1'-0"

3 UNIT PLANS - STUDIO A ACCESSIBLE