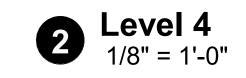

|                         |                             | GROSS AREAS |                       |             |                 |                |         |        |                |                    |                 |           |         |
|-------------------------|-----------------------------|-------------|-----------------------|-------------|-----------------|----------------|---------|--------|----------------|--------------------|-----------------|-----------|---------|
| LEVE                    | iL.                         | STUDIO<br>A | STUDIO<br>A<br>ACCESS | STUDIO<br>B | STAIRS<br>ELEV. | CORR.<br>LOBBY | UTILITY | RETAIL | AMMEN.<br>ROOM | RESIDENT<br>OFFICE | OFFICE<br>SPACE | PARKING   | TOTAL   |
| LEVEL                   | 14                          | 6,095       | 290                   | 303         | 606             | 1,336          | 295     |        |                |                    |                 |           | 8,925   |
| LEVEL                   | 13                          | 6,095       | 290                   | 303         | 606             | 1,336          | 295     |        |                |                    |                 |           | 8,925   |
| LEVEL                   | 12                          | 5,830       | 580                   | 303         | 606             | 1,336          | 295     |        |                |                    |                 |           | 8,950   |
| LEVEL                   | 11                          | 6,095       | 290                   | 303         | 606             | 1,336          | 295     |        |                |                    |                 |           | 8,925   |
| LEVEL                   | 10                          | 6,095       | 290                   | 303         | 606             | 1,336          | 295     |        |                |                    |                 |           | 8,925   |
| LEVEL                   | 9                           | 6,095       | 290                   | 303         | 606             | 1,336          | 295     |        |                |                    |                 |           | 8,925   |
| LEVEL                   | 8                           | 6,095       | 290                   | 303         | 606             | 1,336          | 295     |        |                |                    |                 |           | 8,925   |
| LEVEL                   | 7                           | 3,975       | 580                   | 303         | 606             | 1,336          | 270     |        | 1,573          | 282                |                 |           | 8,925   |
| LEVEL                   | 6                           | •           | •                     | -           | 678             | 166            | 220     |        |                |                    | 7,941           |           | 9,005   |
| LEVEL                   | 5                           |             |                       |             | 673             | 287            |         |        |                |                    |                 | 11,630    | 12,590  |
| LEVEL                   | 4                           |             |                       |             | 583             | 165            |         |        |                |                    |                 | 11,842    | 12,590  |
| LEVEL                   | 3                           |             | ,                     |             | 583             | 165            |         |        |                |                    |                 | 11,842    | 12,590  |
| LEVEL                   | 2                           |             |                       |             | 583             | 165            |         |        |                |                    |                 | 11,884    | 12,632  |
| LEVEL                   | 1                           |             |                       |             | 559             | 166            | 2,500   | 832    |                |                    |                 | 7,623     | 11,680  |
| TOTALS                  | ٥,                          | 46,375      | 2,900                 | 2,424       | 8,507           | 11,802         | 5,055   | 832    | 1,573          | 282                | 7,941           | 54,821    | 142,512 |
|                         |                             | 265         | 265 290 303 Tot       |             |                 |                |         |        | Tota           | l Area With        | 87,691          |           |         |
|                         |                             | S.F.        | S.F.                  | S.F.        |                 |                |         |        |                |                    |                 |           |         |
|                         |                             |             |                       |             |                 |                |         | -      | 4.90 FAR       |                    |                 |           |         |
|                         | 51,699 s.f. Total Unit Area |             |                       |             |                 |                |         |        |                |                    |                 | Site Area |         |
| Areas Excluded From FAR |                             |             |                       |             |                 |                |         |        |                |                    |                 |           |         |