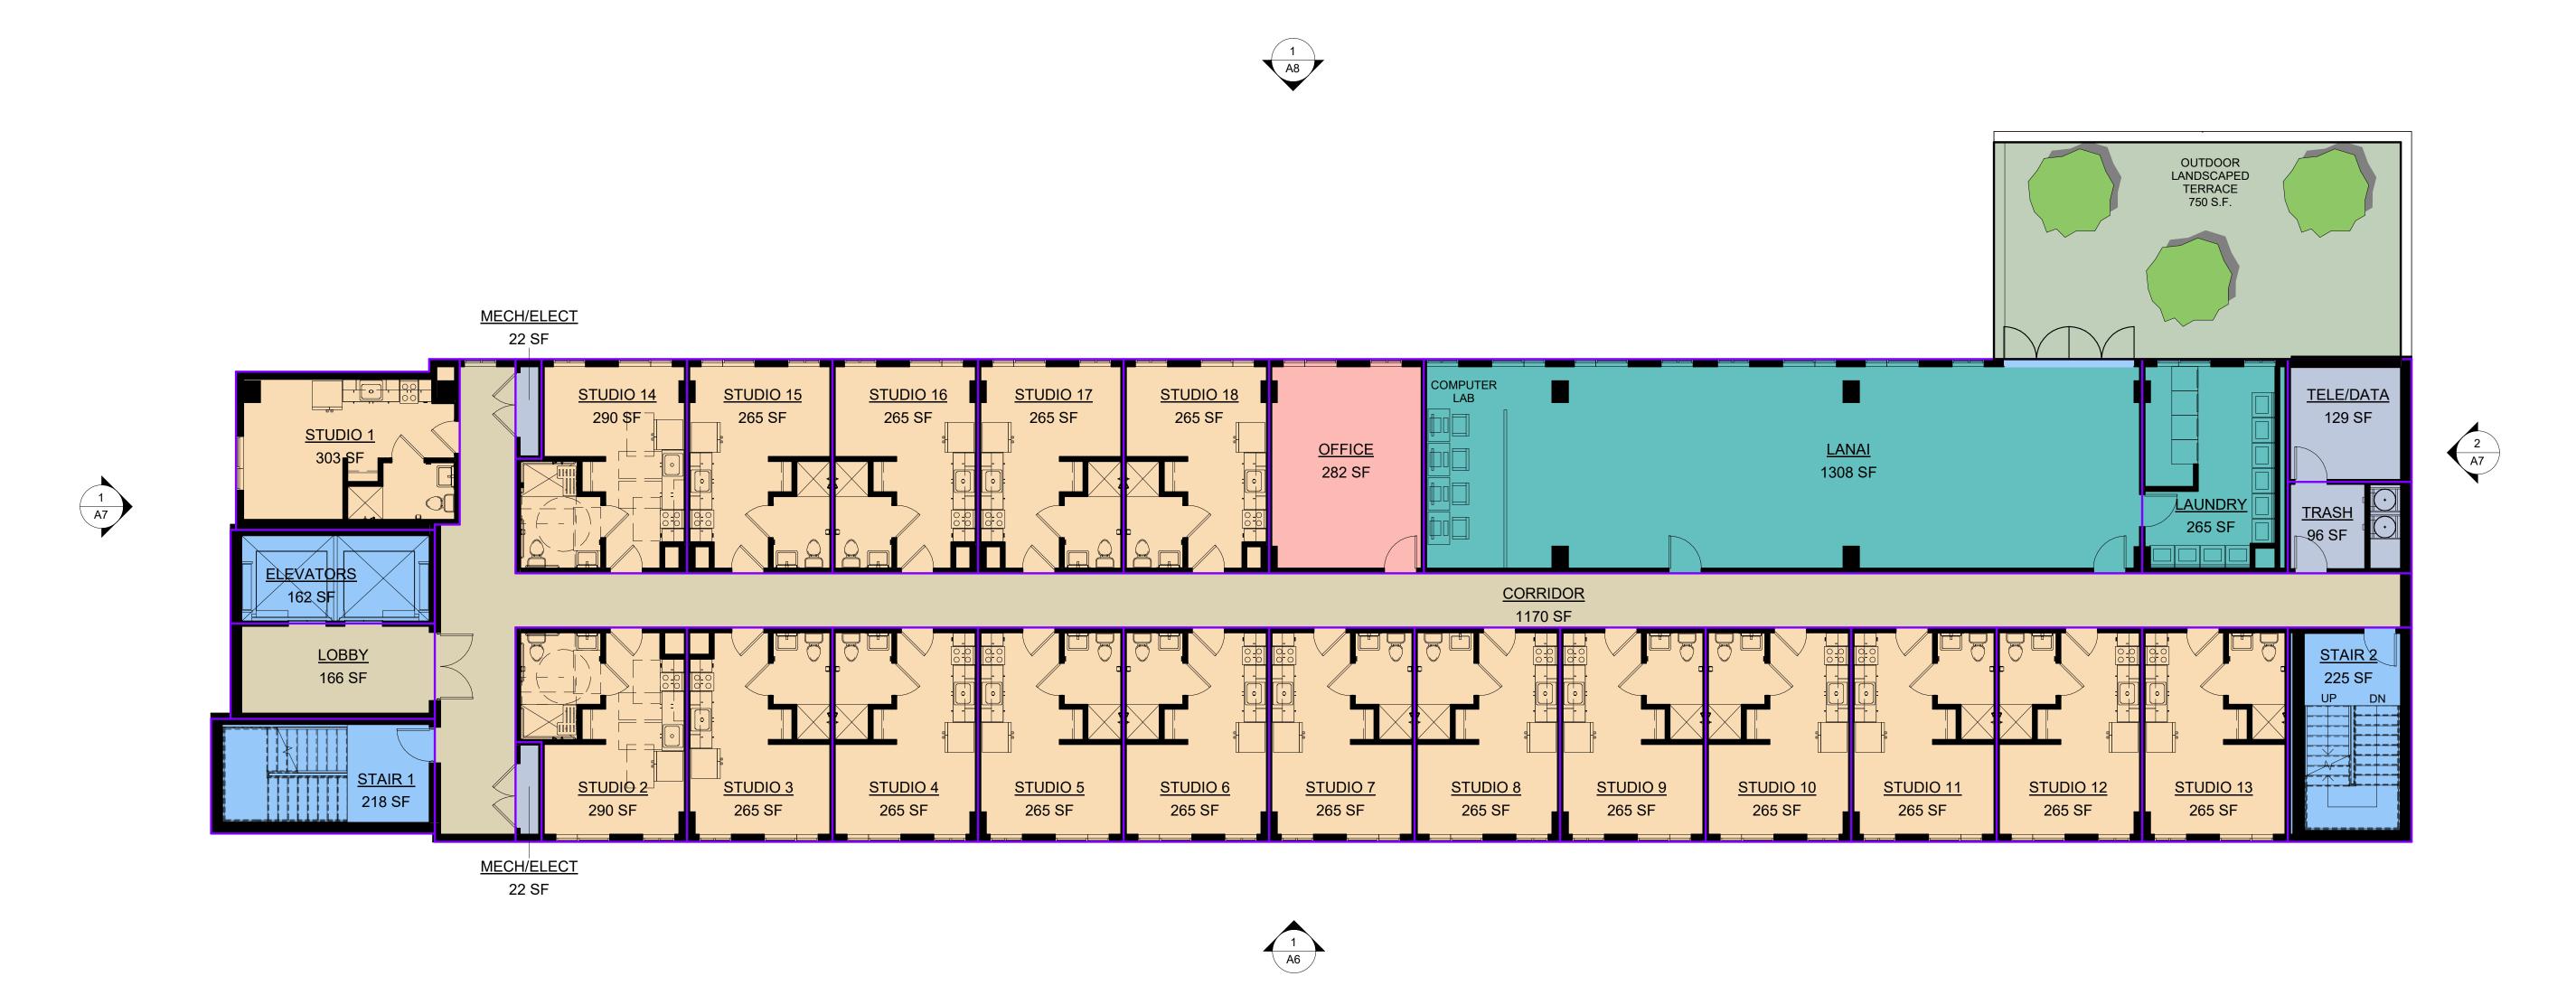

|                         |                             | GROSS AREAS |                       |             |                 |                |         |        |                |                    |                 |           |         |
|-------------------------|-----------------------------|-------------|-----------------------|-------------|-----------------|----------------|---------|--------|----------------|--------------------|-----------------|-----------|---------|
| LEVE                    | iL.                         | STUDIO<br>A | STUDIO<br>A<br>ACCESS | STUDIO<br>B | STAIRS<br>ELEV. | CORR.<br>LOBBY | UTILITY | RETAIL | AMMEN.<br>ROOM | RESIDENT<br>OFFICE | OFFICE<br>SPACE | PARKING   | TOTAL   |
| LEVEL                   | 14                          | 6,095       | 290                   | 303         | 606             | 1,336          | 295     |        |                |                    |                 |           | 8,925   |
| LEVEL                   | 13                          | 6,095       | 290                   | 303         | 606             | 1,336          | 295     |        |                |                    |                 |           | 8,925   |
| LEVEL                   | 12                          | 5,830       | 580                   | 303         | 606             | 1,336          | 295     |        |                |                    |                 |           | 8,950   |
| LEVEL                   | 11                          | 6,095       | 290                   | 303         | 606             | 1,336          | 295     |        |                |                    |                 |           | 8,925   |
| LEVEL                   | 10                          | 6,095       | 290                   | 303         | 606             | 1,336          | 295     |        |                |                    |                 |           | 8,925   |
| LEVEL                   | 9                           | 6,095       | 290                   | 303         | 606             | 1,336          | 295     |        |                |                    |                 |           | 8,925   |
| LEVEL                   | 8                           | 6,095       | 290                   | 303         | 606             | 1,336          | 295     |        |                |                    |                 |           | 8,925   |
| LEVEL                   | 7                           | 3,975       | 580                   | 303         | 606             | 1,336          | 270     |        | 1,573          | 282                |                 |           | 8,925   |
| LEVEL                   | 6                           | •           | •                     | -           | 678             | 166            | 220     |        |                |                    | 7,941           |           | 9,005   |
| LEVEL                   | 5                           |             |                       |             | 673             | 287            |         |        |                |                    |                 | 11,630    | 12,590  |
| LEVEL                   | 4                           |             |                       |             | 583             | 165            |         |        |                |                    |                 | 11,842    | 12,590  |
| LEVEL                   | 3                           |             | ,                     |             | 583             | 165            |         |        |                |                    |                 | 11,842    | 12,590  |
| LEVEL                   | 2                           |             |                       |             | 583             | 165            |         |        |                |                    |                 | 11,884    | 12,632  |
| LEVEL                   | 1                           |             |                       |             | 559             | 166            | 2,500   | 832    |                |                    |                 | 7,623     | 11,680  |
| TOTALS                  | ٥,                          | 46,375      | 2,900                 | 2,424       | 8,507           | 11,802         | 5,055   | 832    | 1,573          | 282                | 7,941           | 54,821    | 142,512 |
|                         |                             | 265         | 265 290 303 Tot       |             |                 |                |         |        | Tota           | l Area With        | 87,691          |           |         |
|                         |                             | S.F.        | S.F.                  | S.F.        |                 |                |         |        |                |                    |                 |           |         |
|                         |                             |             |                       |             |                 |                |         | -      | 4.90 FAR       |                    |                 |           |         |
|                         | 51,699 s.f. Total Unit Area |             |                       |             |                 |                |         |        |                |                    |                 | Site Area |         |
| Areas Excluded From FAR |                             |             |                       |             |                 |                |         |        |                |                    |                 |           |         |

ARCHITECTS

1 A6

OFFICE LEVEL

AND

OFFICE PARKING LEVEL

**Level 6**1/8" = 1'-0"

**4** UNIT PLANS - STUDIO B 3/8" = 1'-0"

3 UNIT PLANS - STUDIO A ACCESSIBLE