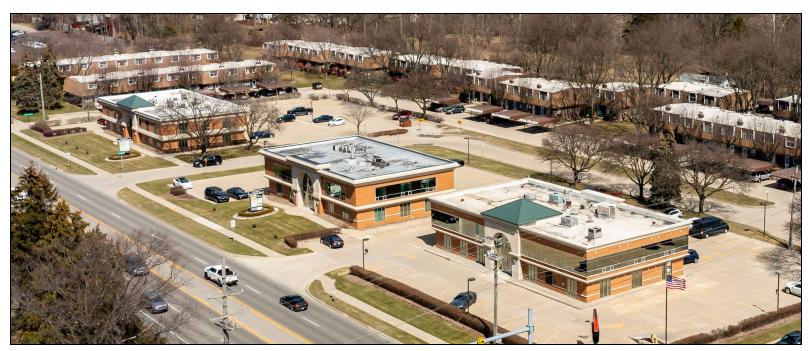

## **PROPERTY SUMMARY**

# **Property Highlights**

- 2,300-4,600 SF Available
- Professional Office Setting
- Existing Bank Teller Drive-Thru/Tube System
- Ideal for Financial Institutions or General Office Users
- Located on Heavily Trafficked Intersection
- Outstanding Main Road Exposure Possible **Building Signage**
- **Professionally Managed**
- Possible First Floor Private Lobby Entrance

# Holiday Professional Building 37020, 37040, 37060 Garfield Road Clinton Township, MI 48036