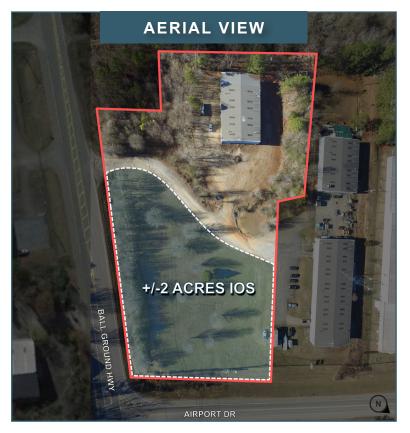

## PROPERTY INFORMATION

- +/-7,000 SF Industrial Building
  - ∘ +/-1,400 SF Office
  - ∘ +/-5,600 SF Warehouse
- +/-2,000 SF covered area on back of building
- Ten (10) Drive In Doors
- 24' Clear Height
- +/-3.79 Acre Lot
- +/-2 Acres IOS (Industrial Outside Storage)
- Located at the corner of Ball Ground Highway
  & Airport Drive
- +/-0.5 mile to I-575, Exit 24 (Airport Drive)

## 5311 BALL GROUND HIGHWAY BALL GROUND, GA 30107