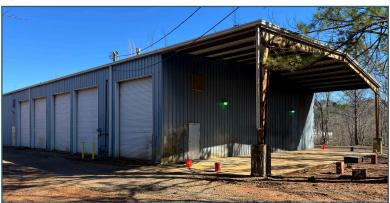

## PROPERTY INFORMATION

- +/-7,000 SF Industrial Building
  - ∘ +/-1,400 SF Office
  - ∘ +/-5,600 SF Warehouse
- +/-2,000 SF covered area on back of building
- Ten (10) Drive In Doors
- 24' Clear Height
- +/-3.79 Acre Lot
- +/-2 Acres IOS (Industrial Outside Storage)
- Located at the corner of Ball Ground Highway
  & Airport Drive
- +/-0.5 mile to I-575, Exit 24 (Airport Drive)

## 5311 BALL GROUND HIGHWAY BALL GROUND, GA 30107