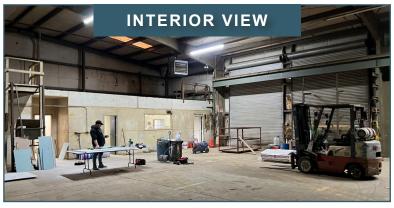

## PROPERTY INFORMATION

- +/-7,000 SF Industrial Building
  - ∘ +/-1,400 SF Office
  - ∘ +/-5,600 SF Warehouse
- +/-2,000 SF covered area on back of building
- Ten (10) Drive In Doors
- 24' Clear Height
- +/-3.79 Acre Lot
- +/-2 Acres IOS (Industrial Outside Storage)
- Located at the corner of Ball Ground Highway
  & Airport Drive
- +/-0.5 mile to I-575, Exit 24 (Airport Drive)