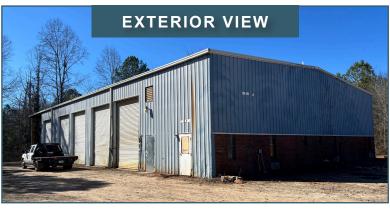

## PROPERTY INFORMATION

- +/-7,000 SF Industrial Building
  - ∘ +/-1,400 SF Office
  - ∘ +/-5,600 SF Warehouse
- +/-2,000 SF covered area on back of building
- Ten (10) Drive In Doors
- 24' Clear Height
- +/-3.79 Acre Lot
- +/-2 Acres IOS (Industrial Outside Storage)
- Located at the corner of Ball Ground Highway
  & Airport Drive
- +/-0.5 mile to I-575, Exit 24 (Airport Drive)