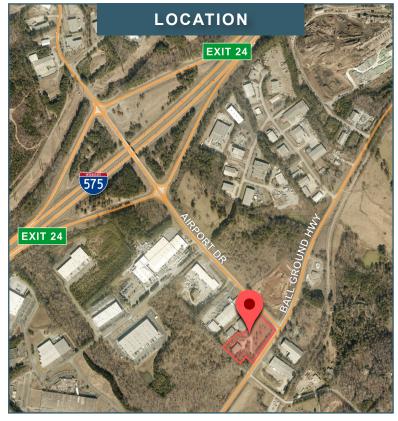

## PROPERTY INFORMATION

- +/-7,000 SF Industrial Building
  - ∘ +/-1,400 SF Office
  - ∘ +/-5,600 SF Warehouse
- +/-2,000 SF covered area on back of building
- Ten (10) Drive In Doors
- 24' Clear Height
- +/-3.79 Acre Lot
- +/-2 Acres IOS (Industrial Outside Storage)
- Located at the corner of Ball Ground Highway
  & Airport Drive
- +/-0.5 mile to I-575, Exit 24 (Airport Drive)

## 5311 BALL GROUND HIGHWAY BALL GROUND, GA 30107