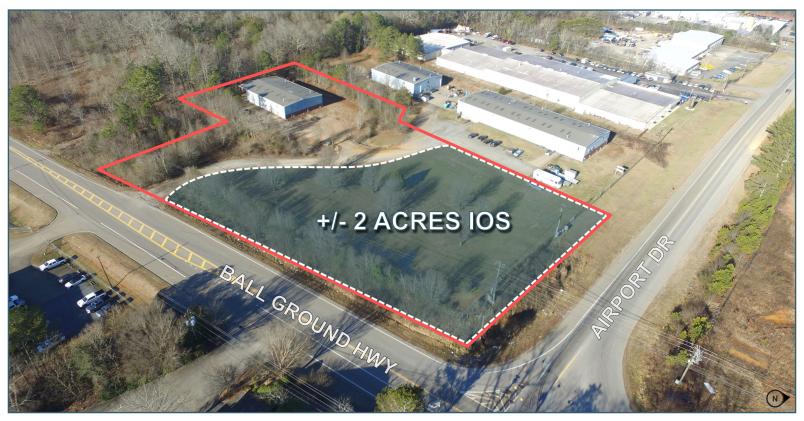

## PROPERTY INFORMATION

- +/-7,000 SF Industrial Building
  - ∘ +/-1,400 SF Office
  - ∘ +/-5,600 SF Warehouse
- +/-2,000 SF covered area on back of building
- Ten (10) Drive In Doors
- 24' Clear Height
- +/-3.79 Acre Lot
- +/-2 Acres IOS (Industrial Outside Storage)
- Located at the corner of Ball Ground Highway
  & Airport Drive
- +/-0.5 mile to I-575, Exit 24 (Airport Drive)

## 5311 BALL GROUND HIGHWAY BALL GROUND, GA 30107