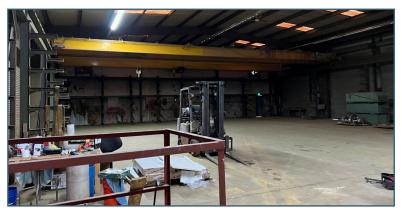

## PROPERTY INFORMATION

- +/-7,000 SF Industrial Building
  - ∘ +/-1,400 SF Office
  - ∘ +/-5,600 SF Warehouse
- +/-2,000 SF covered area on back of building
- Ten (10) Drive In Doors
- 24' Clear Height
- +/-3.79 Acre Lot
- +/-2 Acres IOS (Industrial Outside Storage)
- Located at the corner of Ball Ground Highway
  & Airport Drive
- +/-0.5 mile to I-575, Exit 24 (Airport Drive)