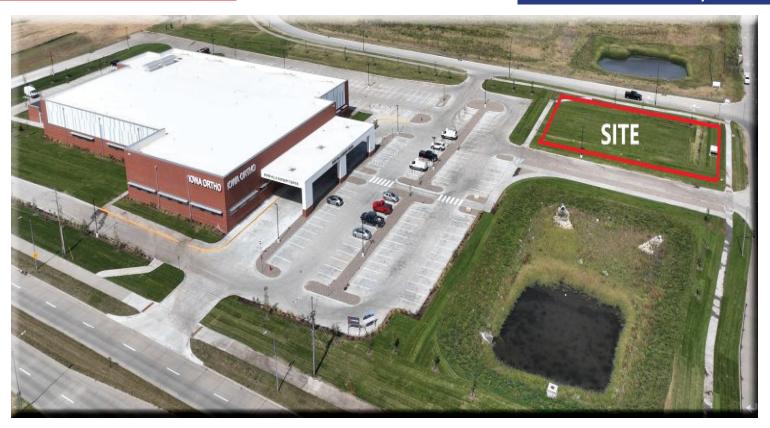

# **Outlot Parcel Available**

**New Medical/Office Park Development** 

100th Street & SE 37th Street

**GRIMES, IOWA** 

#### **PROPERTY INFORMATION**

- Ideal Location for Coffee Shop or Restaurant
- Drive-ThroughCapabilities

- Outlot Site
- Adjacent to Iowa Ortho
  Ambulatory
  Surgery Care
- Excellent Access to Interstate 80/35
- High growth area of the Des Moines Metro
- ➤ 100th Street & SE 37th Street to be Four Lanes in near future
- ► Zoning C2

## **Outlot Parcel Available**

**New Medical/Office Park Development** 

100th Street & SE 37th Street