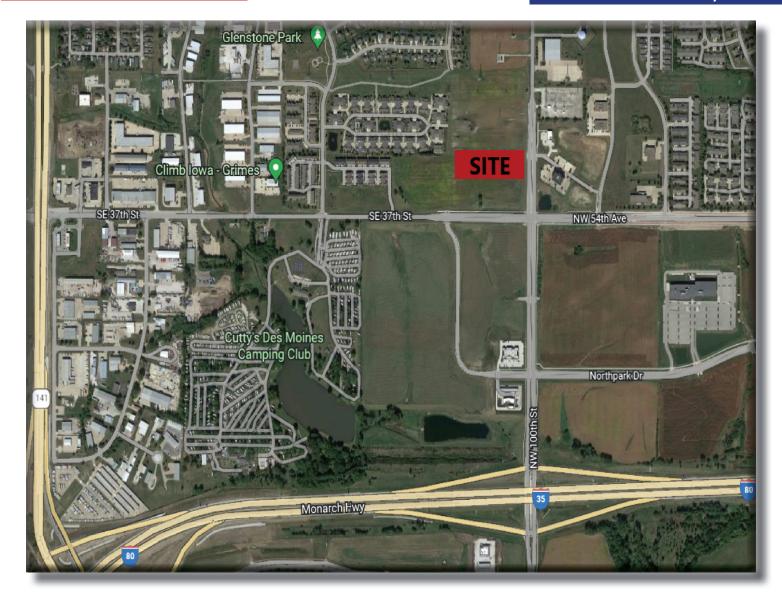

#### **LOCATION INFORMATION**

**GRIMES, IOWA** 

| Demographics<br>(Est. 2023) | 1 mile    | 3 miles   | 5 miles   |
|-----------------------------|-----------|-----------|-----------|
| Population                  | 7,773     | 51,645    | 135,343   |
| Households                  | 3,146     | 20,187    | 53,487    |
| Avg. HH Income              | \$116,965 | \$135,263 | \$125,420 |
| Median HH Income            | \$84,968  | \$95,724  | \$90,041  |
| Median Age                  | 36.4      | 38.6      | 38.6      |

# **Outlot Parcel Available**

**New Medical/Office Park Development** 

100th Street & SE 37th Street

### **LOCATION INFORMATION**

**GRIMES, IOWA** 

100 Court Avenue, Suite 400, Des Moines, Iowa 50309 515.471.4400 Phone | 515.471.4304 Fax

www.terrus.com