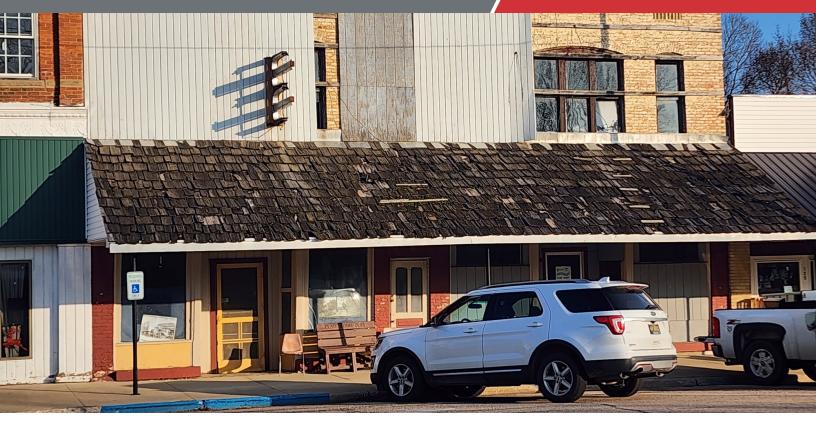

### 119 E Main St

Elsie, Michigan 48831

### **Property Highlights**

- · Quaint setting in Downtown Elsie
- Two separate spaces with opportunities for owner-occupied or income
- Great value for the square footage
- Retail, storage, or possible multi-unit
- Includes 119 -123 E Main St. needs TLC.

#### Offering Summary

| Sale Price:    | \$30,000 |
|----------------|----------|
| Building Size: | 3,080 SF |
| Lot Size:      | 6,556 SF |

For More Information