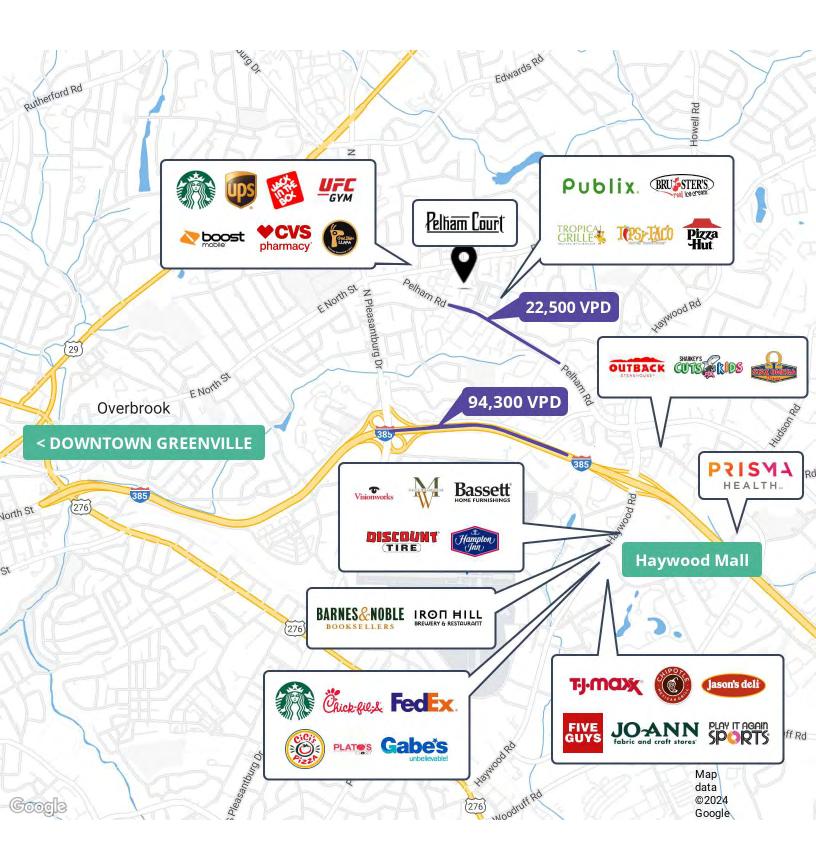

# **Pelham Court**

115 Pelham Road, Greenville

pelham-court.com

- Upfit allowance available for customized buildout
- Multiple ground-level roll-up doors
- Diverse mix of popular local tenants
- Located at highly visible, signalized intersection of Pelham Road & Pelham Commons Road with traffic counts upwards of 22,500 VPD
- Centrally located, convenient to downtown Greenville, I-385 and I-85 corridors