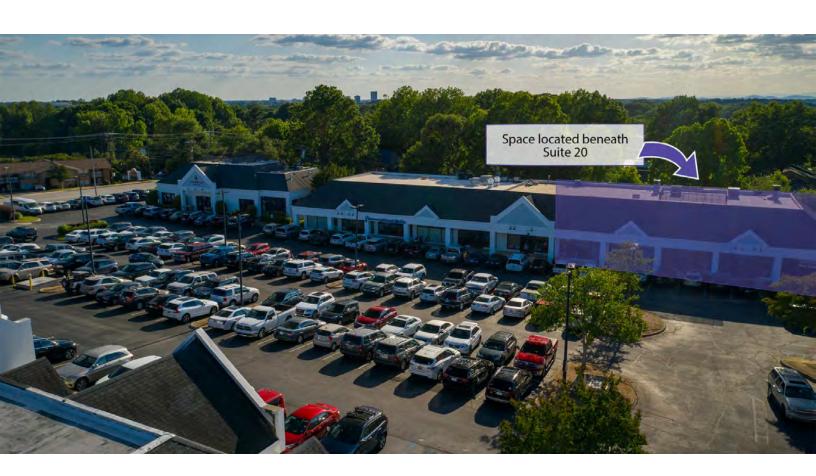

# Flex space

- Upfit allowance available for customized buildout
- Multiple ground-level roll-up doors
- Diverse mix of popular local tenants
- Located at highly visible, signalized intersection of Pelham Road & Pelham Commons Road with traffic counts upwards of 22,500 VPD
- Centrally located, convenient to downtown Greenville, I-385 and I-85 corridors