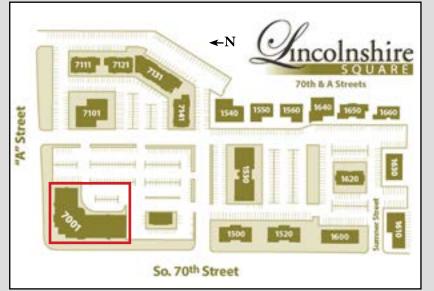

## 7001 A Street, Suite 100 Lincoln, NE 68510

Lincolnshire Square is an established office park located on the corner of 70th and A streets, with direct access to I-80, hospitals, schools, shopping, dining, and entertainment. Offering a wide range of office sizes, this development provides the perfect opportunity for those businesses just starting or looking to expand.