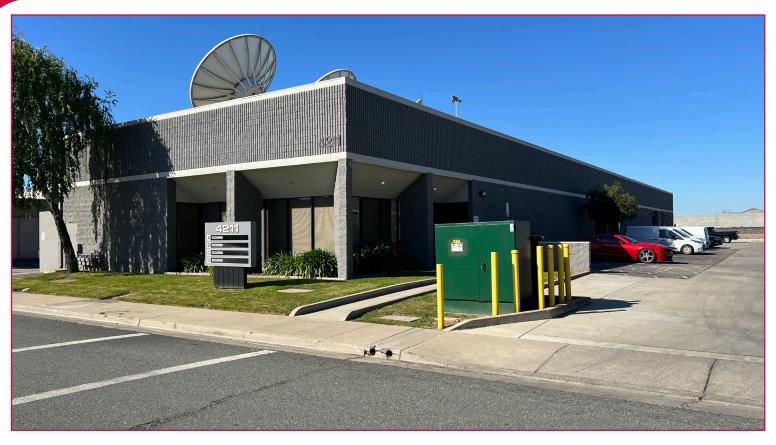

### 4211 CORONADO AVENUE, STOCKTON, CA

#### LISTING DATA

TOTAL BLDG. SF: 11,966± SF

**AVAILABLE SF:** 3,702± SF (Suite A)

LAND SIZE: .62± Acres

**OFFICE SF:** 780± SF (2 restrooms)

**CLEAR HEIGHT:** 14'±

**INDICATED POWER:** 100 amp, 120/208 volt, 3 phase (per unit)

**TOTAL GL DOORS:** One (1) 10' x 12'

**ZONING:** I-L (Limited Industrial - City of Stockton)

**Economic Data:** 

Lease Rate: \$.80 PSF, NNN

**CONTACT:** Darren McFadden

BRE # 01276439

dmcfadden@lee-associates.com