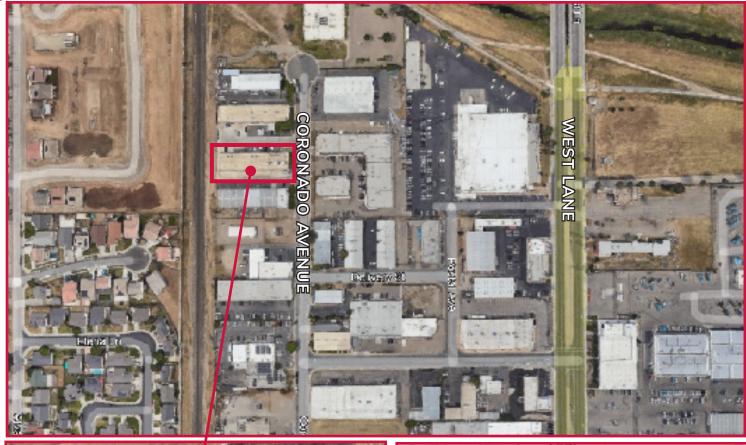

### 4211 CORONADO AVENUE, STOCKTON, CA

# INDUSTRIAL WAREHOUSE | FOR LEASE

4211 CORONADO AVENUE, STOCKTON, CA