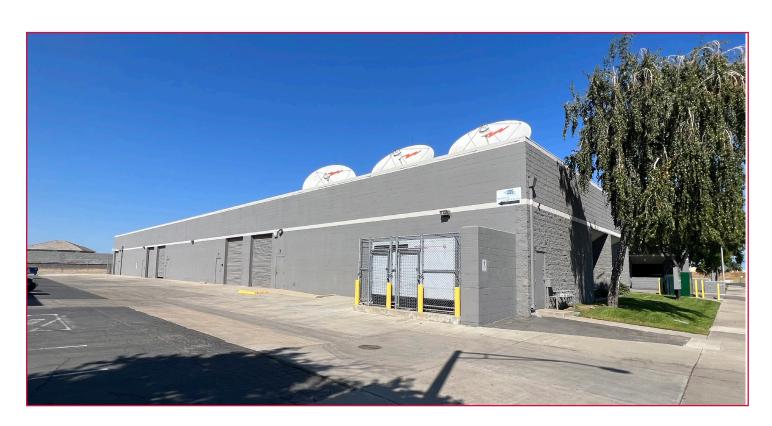

## **FEATURES:**

- UNDER NEW OWNERSHIP/MANAGEMENT
- Glass storefront entries
- 5 Unit Multi-Tenant Building
- Separately metered electrical
- Suites vary in office size/configuration with at least one (1) restroom per unit
- One (1) grade level door per unit
- New flooring, new paint, new restroom fixtures and LED lighting throughout