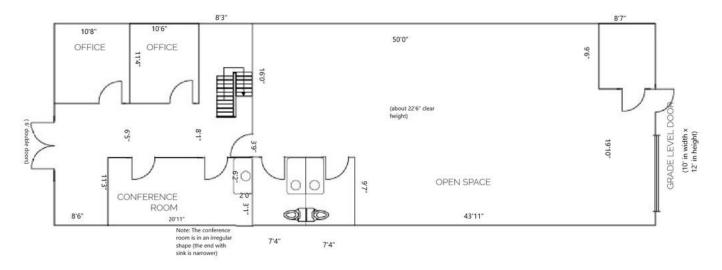

Note: The drawing is not to scale. The thickness of walls is not always counted to make sure the furniture ordered won't be oversized. The fraction of an inch is omitted. The end with kitchenette and sink of the conference room is narrower than it is shown in this drawing. Potential tenants, purchasers and any interested parties shall independently investigate and measure by themselves.

## 1292 Kifer Rd, Ste 806, Sunnyvale Second Floor Floor Plan

Note: The drawing is not to scale. The thickness of walls is not always counted to make sure the furniture ordered won't be oversized. The fraction of an inch is omitted. Potential tenants, purchasers or any interested parties shall investigate and measure by themselves independently.