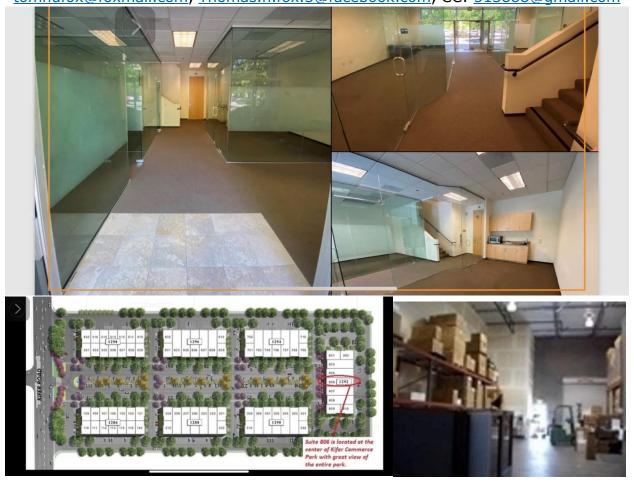

- Total 3600sf (50% office+50% Warehouse/Open Space) + 0.23 acre share of land.
- Backside open space is 2-story in height (i.e. double the cubic-foot capacity) with 10' x
   12' rollup door.
- Front office area has 5 offices, 1 conference/break room (with kitchenette) and 2 open spaces with class-A all-glass interior.