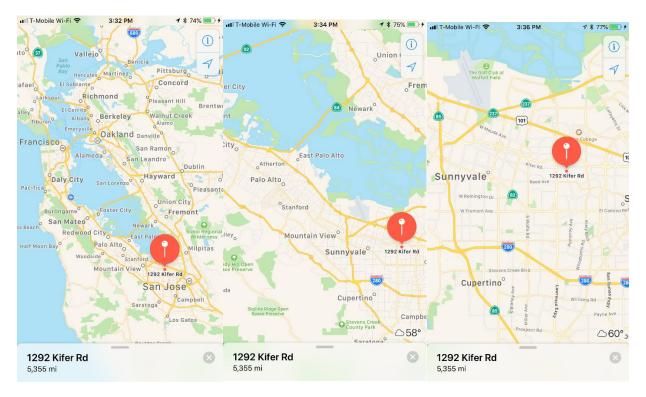

Address: 1292 Kifer Road, Suite 806, Sunnyvale, California 94086, USA

Contact: Tom, 1-408-991-9191 (m), WeChat: DanCali, Skype/Line/Telegram: thufox, tomhufox@foxmail.com, Thomas.h.fox.3@facebook.com, CC: 513888@gmail.com

- TECH CLUSTER: neighboring world-class companies, across street to Qualcomm, Intuitive Surgical on the left, 1 mile from Applied Materials and Nvidia, 2 miles to Intel, 3 miles from Apple new headquarters, 8 miles to Google Headquarters.
- EASY ACCESS TO MAJOR HIGHWAYS: Easy access to Highways 101, 237, 85, 87, 280, Lawrence Expressway, Central Expressway, San Tomas Expressway & El Camino Real.
- EASY COMMUTE: Caltrain light rail (San Francisco to San Jose to Gilroy) Lawrence Station within walking distance; San Jose International Airport 4 miles away.
- AMENITIES: 49ers Levi Stadium, Nuevo Community (newly built townhouses/restaurants /shops/park across street), Costco, Santa Clara Convention Center, Tech Mart, Santa Clara Square (II Fornaio and Whole Foods), Mercado Shopping Center (AMC Theater, TJ Max, Walmart), Wells Fargo, Bank of America, City Sports, Bay Club, and many stores/restaurants on El Camino Real, Kaiser Permanente Medical Center and 10 miles to Stanford University.