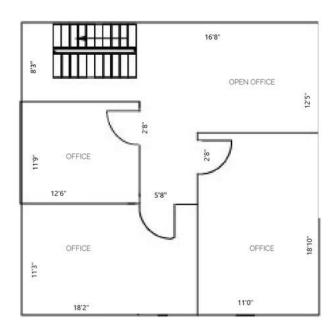

Note: The drawing is not to scale. The thickness of walls is not always counted to make sure the furniture ordered won't be oversized. The fraction of an inch is omitted. The end with kitchenette and sink of the conference room is narrower than it is shown in this drawing. Potential tenants, purchasers and any interested parties shall independently investigate and measure by themselves.

## 1292 Kifer Rd, Ste 806, Sunnyvale Second Floor Floor Plan

Note: The drawing is not to scale. The thickness of walls is not always counted to make sure the furniture ordered won't be oversized. The fraction of an inch is omitted. Potential tenants, purchasers or any interested parties shall investigate and measure by themselves independently.