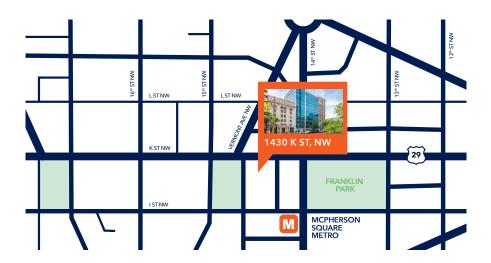

## **AMENITIES**

LOCATED IN THE HEART OF THE CBD, JUST 1-BLOCK FROM MCPHERSON SQUARE METRO (ORANGE/BLUE/ SILVER LINES)

1430 K STREET, NW

WASHINGTON, DC 20001