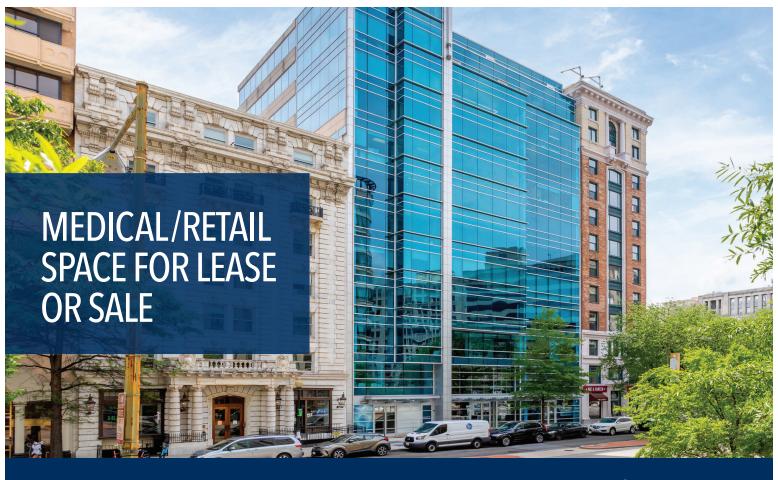

### LOCATION

PRIME 1ST FLOOR RETAIL/OFFICE SUITE AVAILABLE FOR LEASE AND FOR SALE WITH EXCELLENT VISIBILITY AND PRIVATE ENTRANCE OFF K STREET

## **AMENITIES**

LOCATED IN THE HEART OF THE CBD, JUST 1-BLOCK FROM MCPHERSON SQUARE METRO (ORANGE/BLUE/ SILVER LINES)

1430 K STREET, NW

WASHINGTON, DC 20001

## **ADDITIONAL FEATURES**

- 1,089 RSF for lease or for sale
- Built-out for medical use
- Perfect for high end medical use or a variety of retail type uses
- 1 Garage parking space conveys
- High-end commercial condominium building built in 2006
- Suite entry through private double glass door entrance from K Street or through Building lobby
- Suite has private back entrance that connects to Building lobby and to loading dock directly behind suite