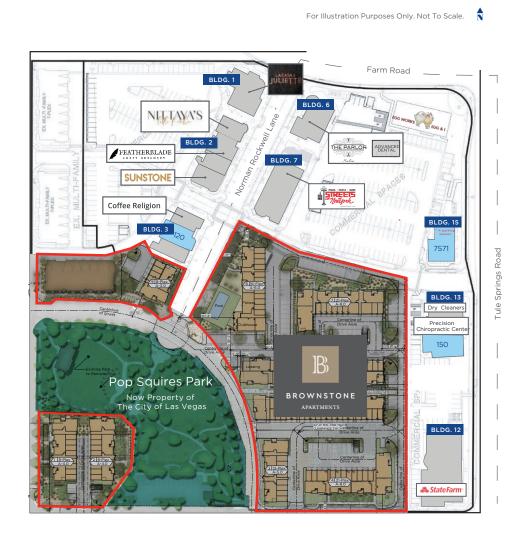

# SITE PLAN

|               | PROPERTY TYPE |           | TENANT                                                       |  |
|---------------|---------------|-----------|--------------------------------------------------------------|--|
| BLDG 1        |               |           |                                                              |  |
| 7585          | -             | -         | La Casa De Juliette                                          |  |
| BLDG 2        |               |           |                                                              |  |
| Suite 140     | -             | -         | Nittaya's Little Kitchen                                     |  |
| Suite 130     | -             | -         | Featherblade Craft Butchery                                  |  |
| Suite 120     | -             | -         | Vibes DIY Studio                                             |  |
| Suite 110     | -             | -         | Sunstone Master Community<br>Association                     |  |
| BLDG 3        |               |           |                                                              |  |
| Suite 110     | -             | -         | Coffee Religion                                              |  |
| Suite 120     | Retail        | 1,173 SF  | Available (February 1, 2025)<br>Please Do Not Disturb Tenant |  |
| Suite 130     | -             | -         | Gear Up By Design                                            |  |
| BLDG 7        |               |           |                                                              |  |
| Suite 110-130 | -             | -         | Streets of New York                                          |  |
| Suite 140     | -             | -         | The Vault Bike Shop                                          |  |
| Suite 170     | -             | -         | Sara's Threading                                             |  |
| Suite 210     | -             | -         | SW Injury Attorney                                           |  |
| Suite 230     | -             | -         | SW Injury Attorney                                           |  |
| Suite 250     | -             | -         | The Math Corner                                              |  |
| Suite 270     | -             | -         | Brilliant Behavior                                           |  |
| BLDG 13       |               |           |                                                              |  |
| Suite 110     | -             | -         | Big Apple Cleaners                                           |  |
| Suite 130     | -             | -         | Precision Chiropractic Center                                |  |
| Suite 150     | Office/Retail | ±2,092 SF | Available                                                    |  |
| BLDG 15       |               |           |                                                              |  |
| 7571          | Office/Retail | ±2,729 SF | Available                                                    |  |