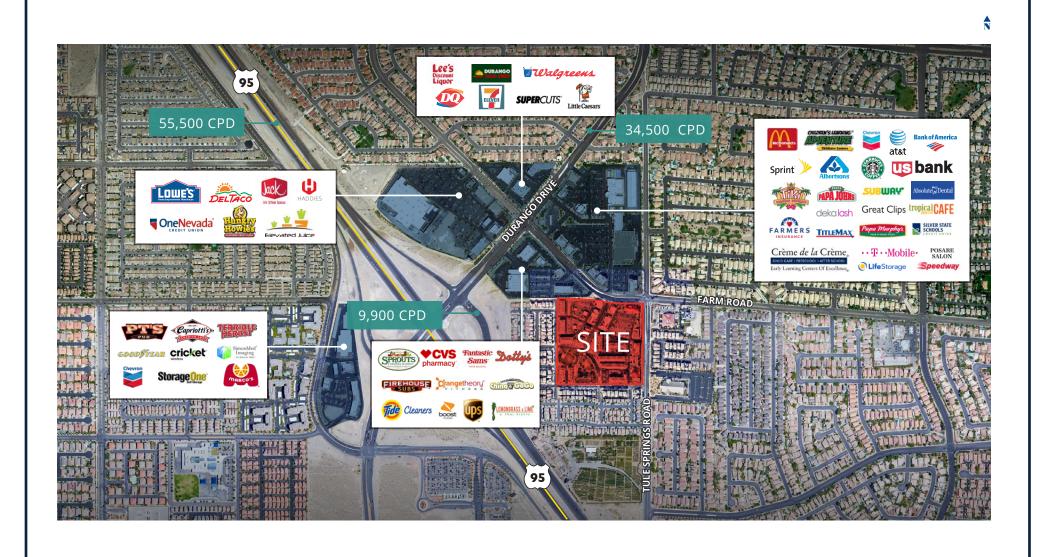

| Brilliant Behavior                                           |  |
| BLDG 13       |               |           |                                                              |  |
| Suite 110     | -             | -         | Big Apple Cleaners                                           |  |
| Suite 130     | -             | -         | Precision Chiropractic Center                                |  |
| Suite 150     | Office/Retail | ±2,092 SF | Available                                                    |  |
| BLDG 15       |               |           |                                                              |  |
| 7571          | Office/Retail | ±2,729 SF | Available                                                    |  |

# PROPERTY PHOTOS











## **AMENITIES** AERIAL





# CAST



+1 702-802-4660 3560 Wynn Road Las Vegas, NV 89103 www.Cast-Cap.com

## CONTACT US

#### **BRETT RATHER**

+1 702 575 1645 brett.rather@cast-cap.com License # NV-S.0174245.LLC

## STEVE NEIGER, CCIM

+1 702 592 7187 steve.neiger@cast-cap.com License # NV-B.0146583.LLC

Copyright ©2023 CAST All rights reserved. The information contained herein was obtained from sources believed reliable; however, CAST makes no guarantees, warranties or representations as to the completeness or accuracy thereof. The presentation of this property is submitted subject to errors, change of price, or conditions, prior sale or lease, or withdrawal without notice.