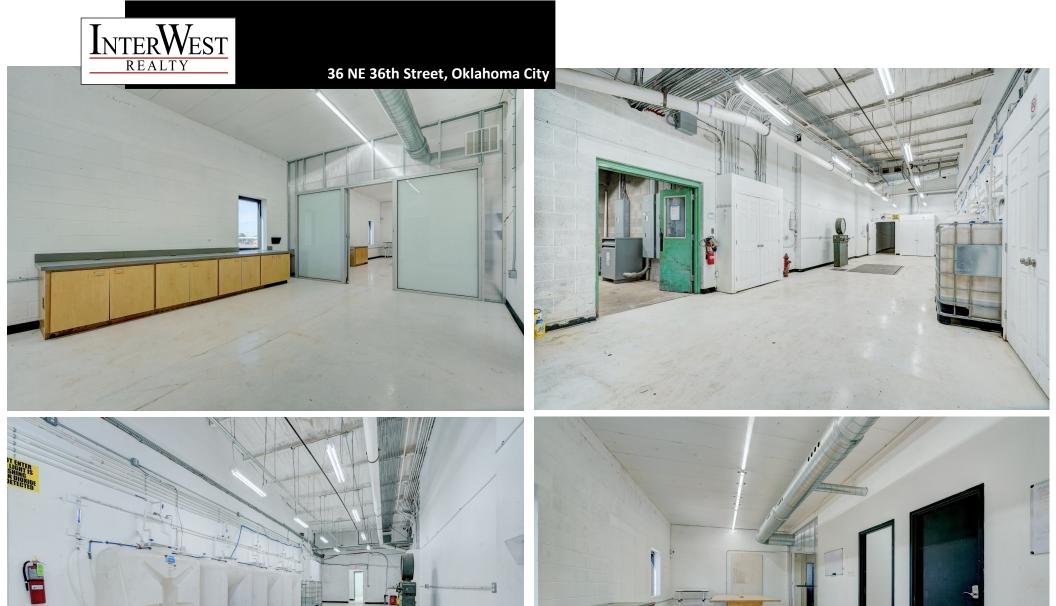

#### **PROPERTY OVERVIEW**

#### Unlock the Potential of a Premium Cannabis Cultivation Space!

Are you looking to elevate your cannabis cultivation operation? This second-generation, commercial-grade facility is turnkey and ready for immediate use by experienced growers or businesses looking to expand.

#### **Facility Highlights:**

- Purpose-Built Design: Specifically constructed for optimal cannabis cultivation, with all essential systems already in place, saving you the time and capital of a new build.
- Advanced Infrastructure: HVAC systems, electrical, insulated and water
- Power Capacity: Equipped with a robust power infrastructure ideal for high-demand operations, including:
- 500 kW 3-phase main transformer
- 1200 amp 3-phase 480V main panel
- 3 step-down transformers
- Compliance and Security: Fully compliant with state regulations and outfitted with a comprehensive security system, gated yard ensuring peace of mind and legal compliance.
- Sustainable and Efficient: Systems are optimized for energy efficiency, helping reduce operational costs and promote sustainable practices.
- Scalable Space: Suitable for both boutique growers and larger enterprises, this facility offers ample space and adaptability to grow with your business.

#### Why Lease Here?

- Move-in Ready: Avoid months of costly build-outs and get right to cultivate. This facility is designed for efficiency, so you can focus on production from day one.
- Prime Location: Located in a cannabis-friendly zone with easy access for distribution and logistics, ideal for both local and regional operations.
- Support for Growth: Leverage our existing infrastructure, proven to support high-yield, quality cannabis production.