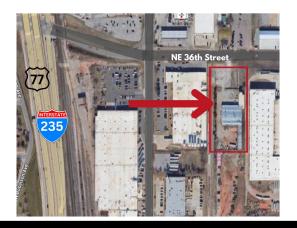

#### Why Lease Here?

- Move-in Ready: Avoid months of costly build-outs and get right to cultivate. This facility is designed for efficiency, so you can focus on production from day one.
- Prime Location: Located in a cannabis-friendly zone with easy access for distribution and logistics, ideal for both local and regional operations.
- Support for Growth: Leverage our existing infrastructure, proven to support high-yield, quality cannabis production.