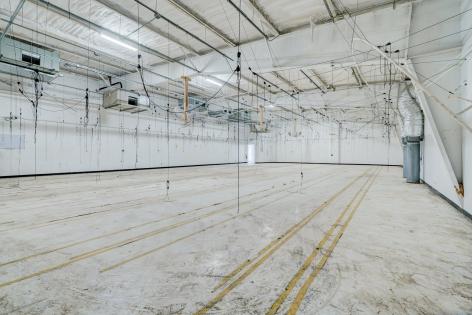

#### Unlock the Potential of a Premium Cannabis Cultivation Space!

Are you looking to elevate your cannabis cultivation operation? This second-generation, commercial-grade facility is turnkey and ready for immediate use by experienced growers or businesses looking to expand.

#### **Facility Highlights:**

- Purpose-Built Design: Specifically constructed for optimal cannabis cultivation, with all essential systems already in place, saving you the time and capital of a new build.
- Advanced Infrastructure: HVAC systems, electrical, insulated and water
- Power Capacity: Equipped with a robust power infrastructure ideal for high-demand operations, including:
- 500 kW 3-phase main transformer
- 1200 amp 3-phase 480V main panel
- 3 step-down transformers
- Compliance and Security: Fully compliant with state regulations and outfitted with a comprehensive security system, gated yard ensuring peace of mind and legal compliance.
- Sustainable and Efficient: Systems are optimized for energy efficiency, helping reduce operational costs and promote sustainable practices.
- Scalable Space: Suitable for both boutique growers and larger enterprises, this facility offers ample space and adaptability to grow with your business.

#### Why Lease Here?

- Move-in Ready: Avoid months of costly build-outs and get right to cultivate. This facility is designed for efficiency, so you can focus on production from day one.
- Prime Location: Located in a cannabis-friendly zone with easy access for distribution and logistics, ideal for both local and regional operations.
- Support for Growth: Leverage our existing infrastructure, proven to support high-yield, quality cannabis production.