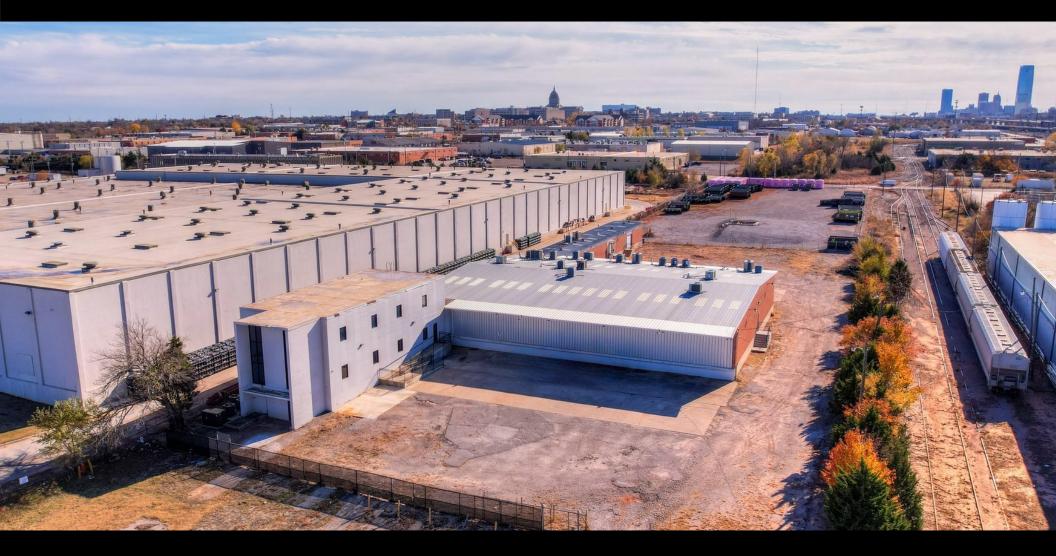

# INDUSTRIAL OFFICE/WAREHOUSE FOR LEASE

# 36 NE 36th Street, Oklahoma City, Oklahoma 73105

7501 Broadway Extension Oklahoma City, OK 73116 (405) 752-2525 Presented By:

**Shyon Keoppel** 

Sales Associate M: 405.229.1475 shyon@skventuregroup.com

#### **OFFERING SUMMARY**

| BUILDING SF  | 21,531             |
|--------------|--------------------|
| LAND SIZE    | 1.5 Acres MOL      |
| BASE RENT    | \$10.00 / sf       |
| LEASE TYPE   | NNN                |
| NNN FEE      | \$1,534.98 / month |
| TYPICAL TERM | 3+ Years           |
| CO-BROKERAGE | 3% Primary Term    |