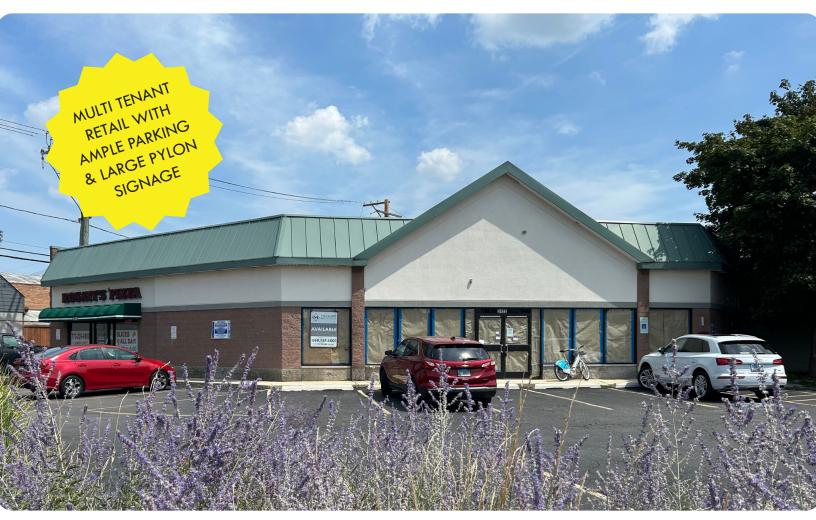

# RETAIL SPACE FOR SALE

3152 W 111TH ST CHICAGO, IL 60655

### **PROPERTY/MARKET SUMMARY**

- 3,615 SF freestanding building with ample parking and large pylon signage available on a busy hard corner generating 33,100+ VPD. Former 7-Eleven connected to Rosati's Pizza, ensuring heavy foot traffic and business in a high average household income area of \$118,145 within 1 mile.
- Strategically located on the prominent hard corner of 111th Street.
- Surrounded by neighboring national tenants, including Dollar Tree and Dunkin Donuts.